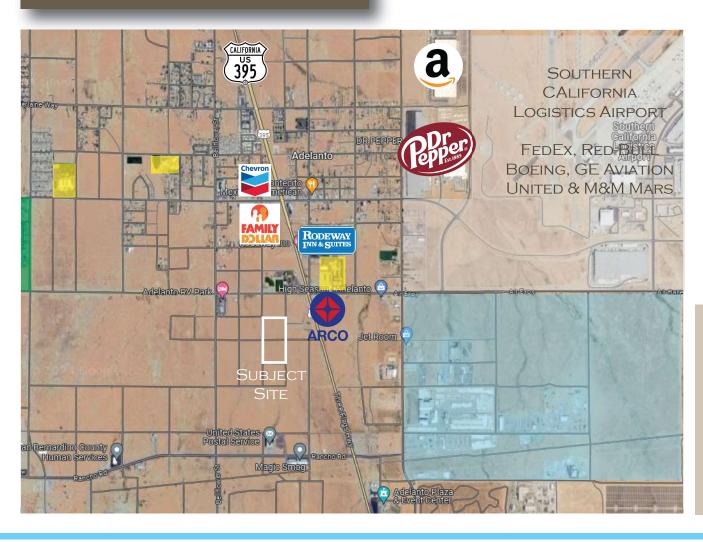

e intersection of Raccoon Avenue and Kemper Avenue...The approval process for this housing tract was completed in just four months, demonstrating an effective partnership between local government and private enterprise.

Prospective homeowners will find a variety of floor plans starting at \$439,000. This development not only meets the community's growing needs but also sets a benchmark for future projects, emphasizing Adelanto's dedication to sustainable growth.

City Manager Flores stated, "Due to the large number of well-paying industrial jobs attracted into the City by this pro-growth, pro-business administration, we have seen the construction of over 700 single-family homes in the City."





APNs: 0459-356-01-0000 & 0459-356-02-0000 | Adelanto, California

### **ZONING & AREA USE**



# LEGEND: SUBJECT SITE SCHOOL FACILITIES RACOON & KEMPER RESIDENTIAL DEVELOPMENT INDUSTRIAL DEVELOPMENT



APNs: 0459-356-01-0000 & 0459-356-02-0000 | Adelanto, California

## SITE PHOTOGRAPHS













APNs: 0459-356-01-0000 & 0459-356-02-0000 | Adelanto, California

#### Exclusively Offered By:

#### Encon Commercial, Inc.

Commercial Real Estate Services

12145 Mora Drive | Suite 7 Santa Fe Springs | California 90670 Telephone: 562/777-2200

#### Marketing Team

#### John Scatoloni Managing Director

DRE: 01780335

Email: jscatoloni@enconcommercial.com

# **Elizabeth Bartley Associate**

DRE: 01880724

Email: ebartley@enconcommercial.com