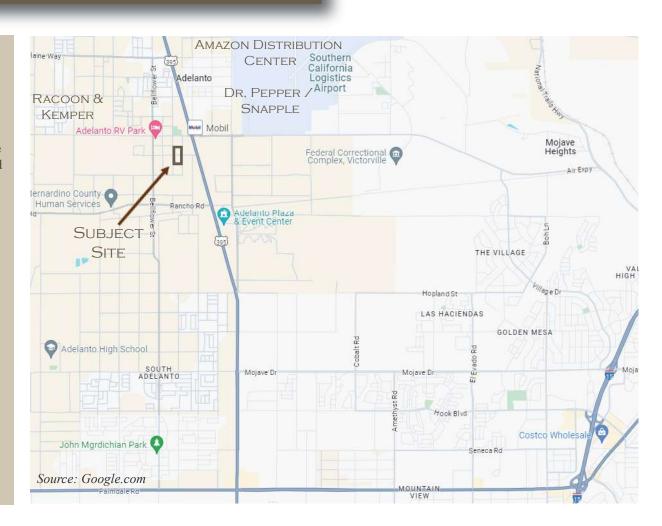

# LEGEND: SUBJECT SITE SCHOOL FACILITIES RACOON & KEMPER RESIDENTIAL DEVELOPMENT INDUSTRIAL DEVELOPMENT

APNs: 0459-356-01-0000 & 0459-356-02-0000 | Adelanto, California