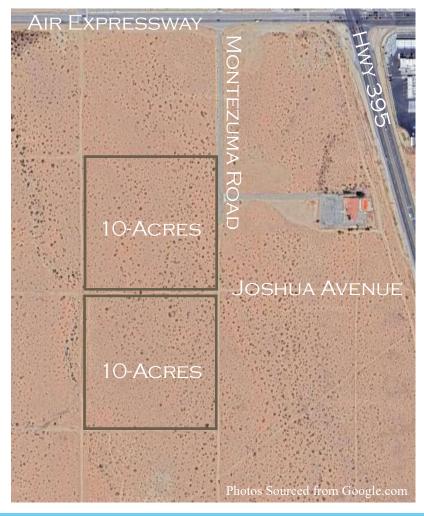

#### **Property Highlights:**

- Two (2) non-contiguous 10-acre parcels located just south of Air Expressway.
- Parcels are square, undeveloped land with close proximity to local development.
- Parcels are demised by Joshua Avenue, located between Montezuma Road and Fremontia Avenue.
- Both parcels are zoned Commercial Mixed-Use with the City of Adelanto.
- Zoning allows for a variety of uses, including multi-unit residential, single-room occupancy facilities and transitional housing. Buyer to verify use approval with City of Adelanto.