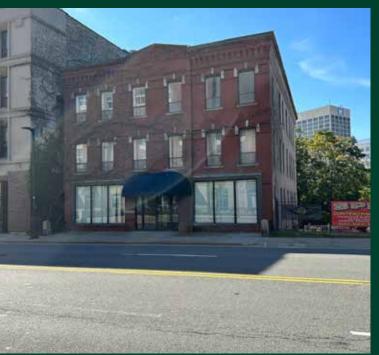

#### **Features**

- + Two properties for sale adjacent to each other:
- 10 Washington Square 9,038 SF
- 20 Washington Square 31,072 SF
- + Buildings are on approximately one acre
- + Two separate parking fields included