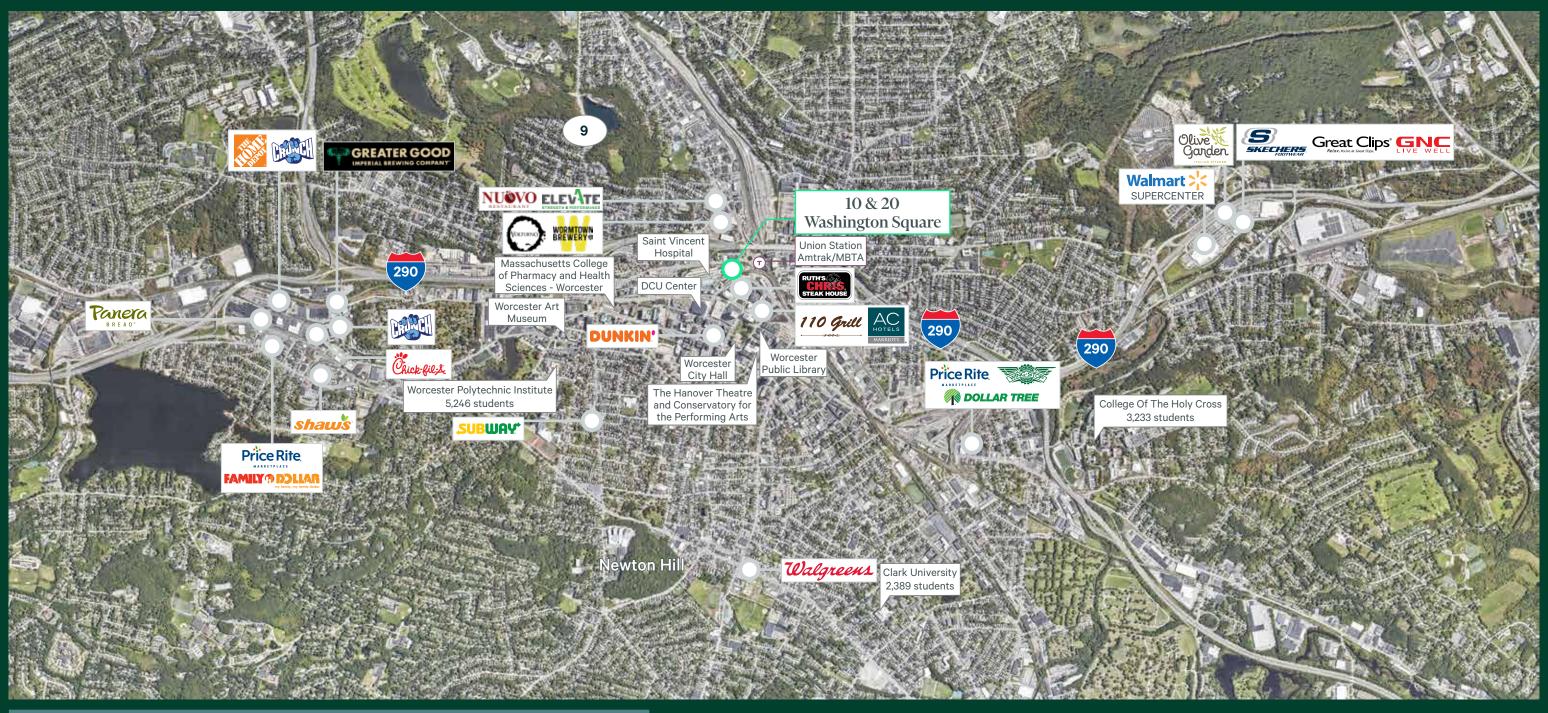

#### Market Aerial

| 2023 Demographics                  | 1 Mile   | 3 Miles  | 5 Miles  |
|------------------------------------|----------|----------|----------|
| Estimated Population               | 42,223   | 177,380  | 260,187  |
| Estimated Households               | 17,097   | 68,524   | 101,013  |
| Estimated Average Household Income | \$55,911 | \$82,269 | \$96,547 |
| Estimated Daytime Population       | 63,306   | 201,084  | 277,510  |