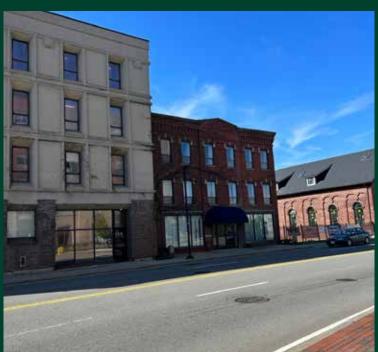

# 10 & 20 Washington Square

#### **Features**

- + Two properties for sale adjacent to each other:
- 10 Washington Square 9,038 SF
- 20 Washington Square 31,072 SF
- + Buildings are on approximately one acre
- + Two separate parking fields included

- + The site is ideally located close to Interstate 290, Downtown Worcester, the DCU Center, and Saint Vincent Hospital
- + Opportunity to benefit from the high traffic counts and density in the area