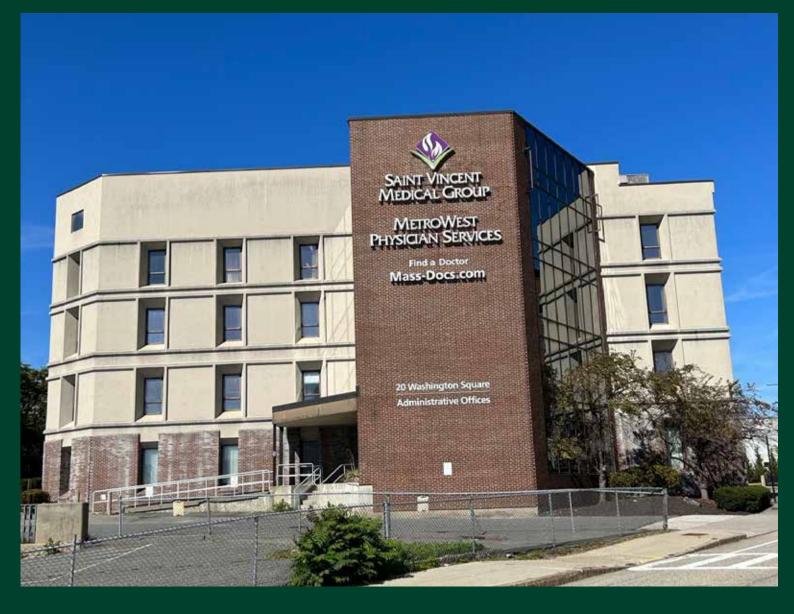

#### **Features**

- + Two properties for sale adjacent to each other:
- 10 Washington Square 9,038 SF
- 20 Washington Square 31,072 SF
- + Buildings are on approximately one acre
- + Two separate parking fields included