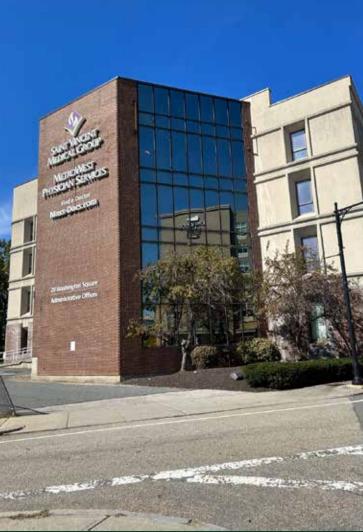

# Two Office Properties For Sale

40,110 SF Available on One Acre

10 & 20 Washington Square Worcester, Massachusetts

For Sale

# 10 & 20 Washington Square

#### **Features**

- + Two properties for sale adjacent to each other:
- 10 Washington Square 9,038 SF
- 20 Washington Square 31,072 SF
- + Buildings are on approximately one acre
- + Two separate parking fields included

- + The site is ideally located close to Interstate 290, Downtown Worcester, the DCU Center, and Saint Vincent Hospital
- + Opportunity to benefit from the high traffic counts and density in the area