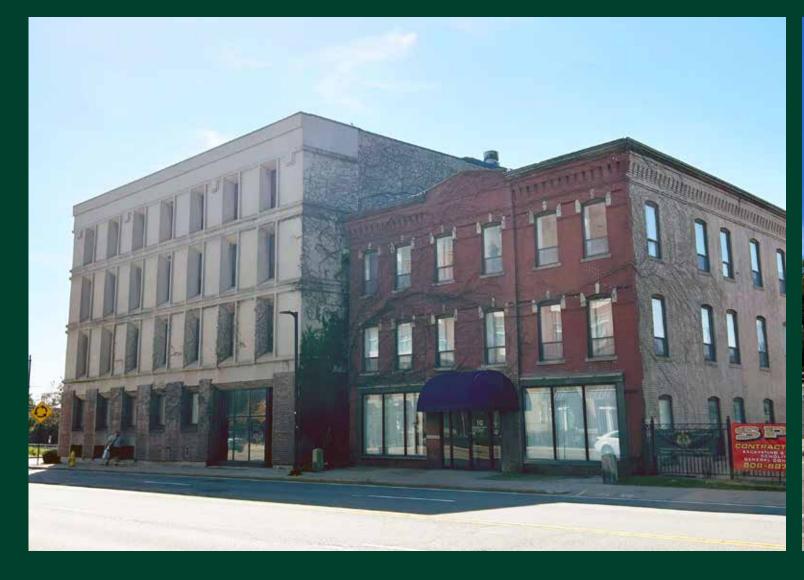

# Two Office Properties For Sale

40,110 SF Available on One Acre

10 & 20 Washington Square Worcester, Massachusetts

For Sale

# 10 & 20 Washington Square

#### **Features**

- + Two properties for sale adjacent to each other:
- 10 Washington Square 9,038 SF
- 20 Washington Square 31,072 SF
- + Buildings are on approximately one acre
- + Two separate parking fields included

- + The site is ideally located close to Interstate 290, Downtown Worcester, the DCU Center, and Saint Vincent Hospital
- + Opportunity to benefit from the high traffic counts and density in the area