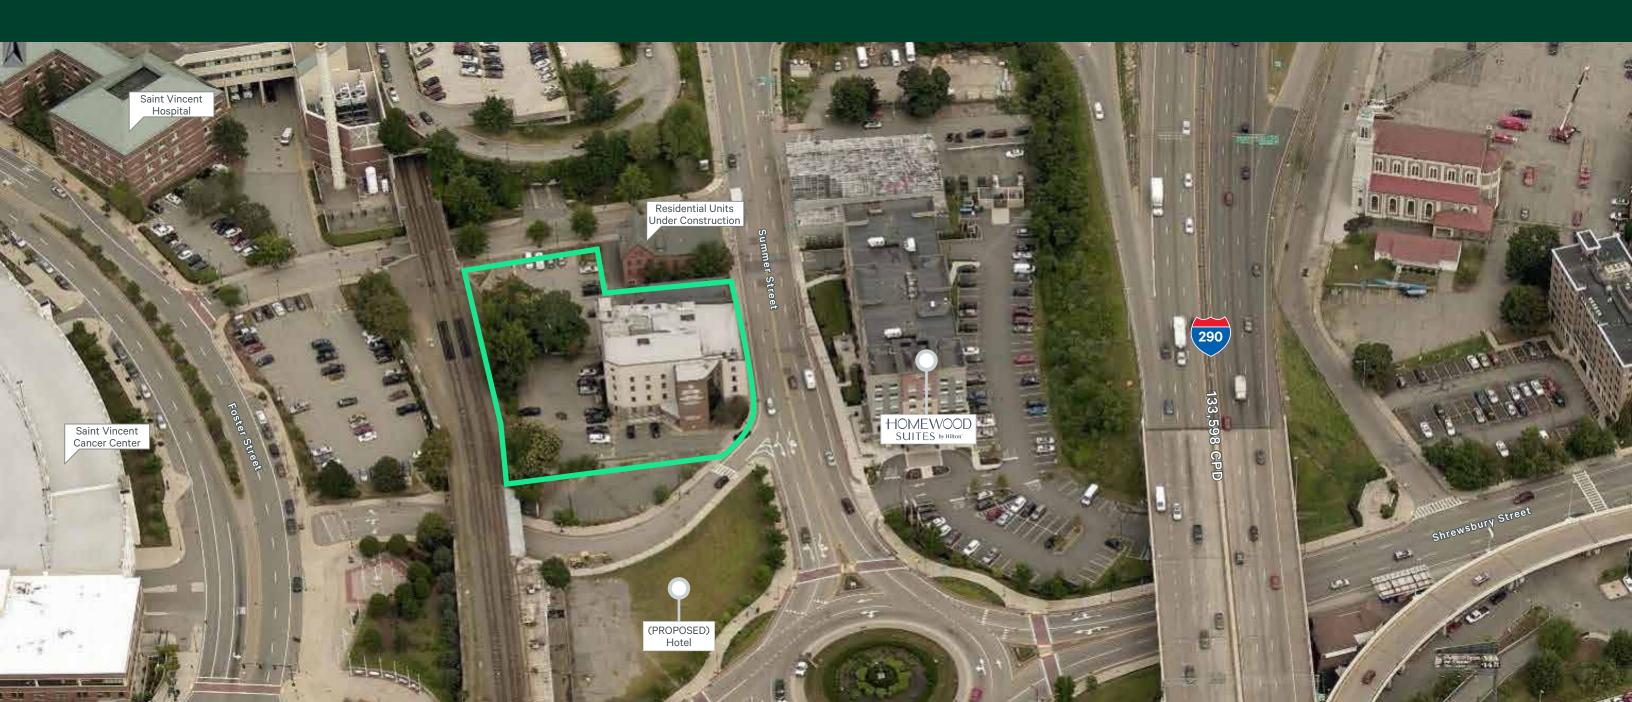

- + The site is ideally located close to Interstate 290, Downtown Worcester, the DCU Center, and Saint Vincent Hospital
- + Opportunity to benefit from the high traffic counts and density in the area

#### Market Aerial

| 2023 Demographics                  | 1 Mile   | 3 Miles  | 5 Miles  |
|------------------------------------|----------|----------|----------|
| Estimated Population               | 42,223   | 177,380  | 260,187  |
| Estimated Households               | 17,097   | 68,524   | 101,013  |
| Estimated Average Household Income | \$55,911 | \$82,269 | \$96,547 |
| Estimated Daytime Population       | 63,306   | 201,084  | 277,510  |