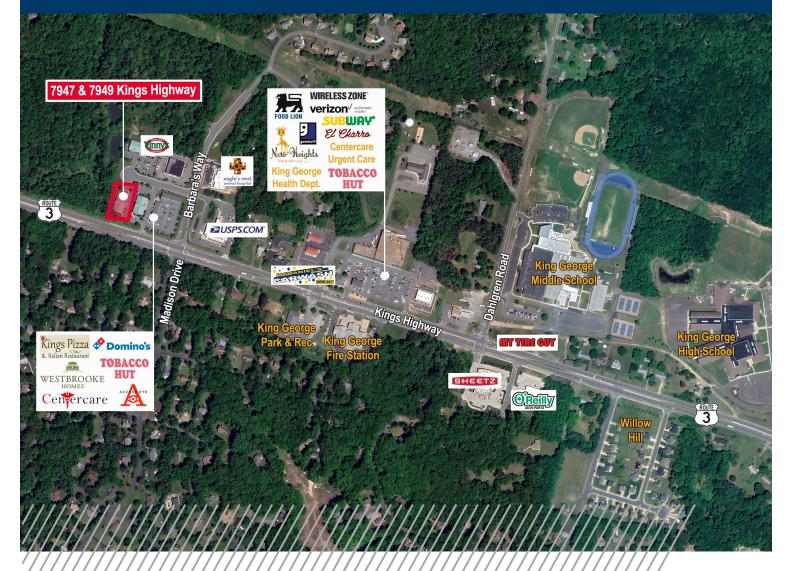

## AERIAL

|                     | 1 Mile    | 3 Miles   | 5 Miles   |
|---------------------|-----------|-----------|-----------|
| Population          | 8,022     | 52,086    | 116,907   |
| Daytime Population  | 8,905     | 51,471    | 128,825   |
| Average H.H. Income | \$107,224 | \$115,129 | \$121,045 |

#### Joint & Nearby Tenants / Retailers

Independently Owned and Operated / A Member of the Cushman & Wakefield Alliance

Cushman Wakefield | Thalhimer ©2024. No warranty or representation, express or implied, is made to the accuracy or completeness of the information contained herein, and same is submitted subject to errors, omissions, change of price, rental or other conditions, withdrawal without notice, and to any special listing conditions, imposed by the property owner(s). As applicable, we make no representation as to the condition of the property (or properties) in question.