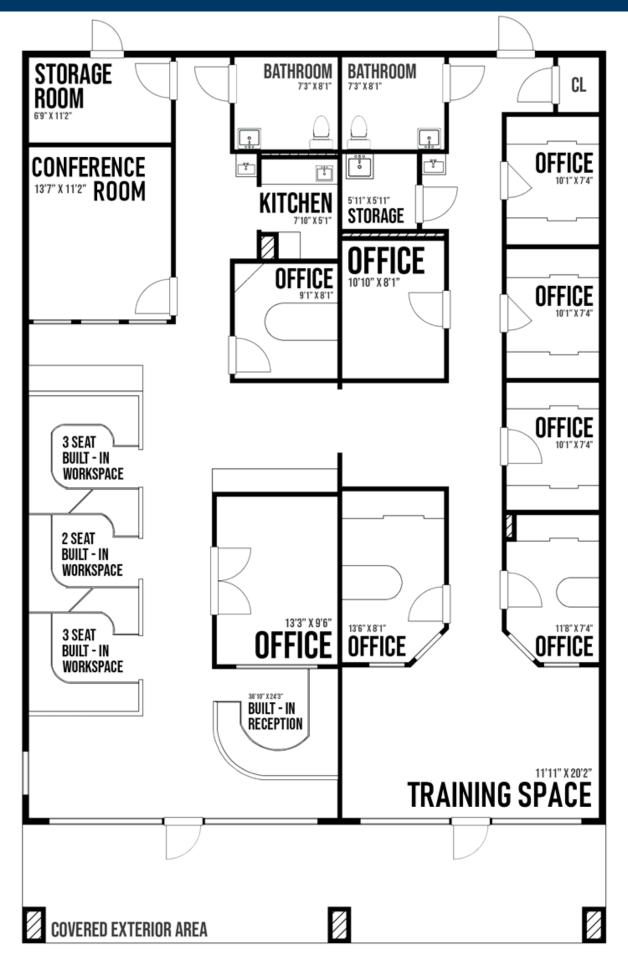

# 7947 & 7949 KINGS HIGHWAY 🔒

A A A A

King George, VA 22485

## AVAILABLE FOR SALE OR LEASE

ANVER



VIRTUAL TOUR



## **Property Features**

- End-cap units 2,700 SF; can be divided
- Lighted pylon signage available on Route 3
- Located in the Shoppes at First Lady's Centre
- 20,000 VPD on King's Highway / Rt. 3

### Specifications

| Total Size   | 2,700 SF                               |
|--------------|----------------------------------------|
| Available SF | 7947: 1,500 SF<br>7949: 1,200 SF       |
| Lease Rate   | \$15.00 PSF NNN<br>(NNN = \$3.00 Est.) |
| Asking Price | \$550,000                              |

#### **JAMIE SCULLY, CCIM**

Senior Vice President | 540 322 4140 jamie.scully@thalhimer.com



# **FLOOR PLAN**



# PHOTOGRAPHY

















## AERIAL



|                     | 1 Mile    | 3 Miles   | 5 Miles   |
|---------------------|-----------|-----------|-----------|
| Population          | 8,022     | 52,086    | 116,907   |
| Daytime Population  | 8,905     | 51,471    | 128,825   |
| Average H.H. Income | \$107,224 | \$115,129 | \$121,045 |

JAMIE SCULLY, CCIM Senior Vice President 540 322 4140 jamie.scully@thalhimer.com

1125 Emancipation Hwy. Suite 350 Fredericksburg, VA 22401 www.thalhimer.com

#### Joint & Nearby Tenants / Retailers





Independently Owned and Operated / A Member of the Cushman & Wakefield Alliance

Cushman Wakefield | Thalhimer ©2024. No warranty or representation, express or implied, is made to the accuracy or completeness of the information contained herein, and