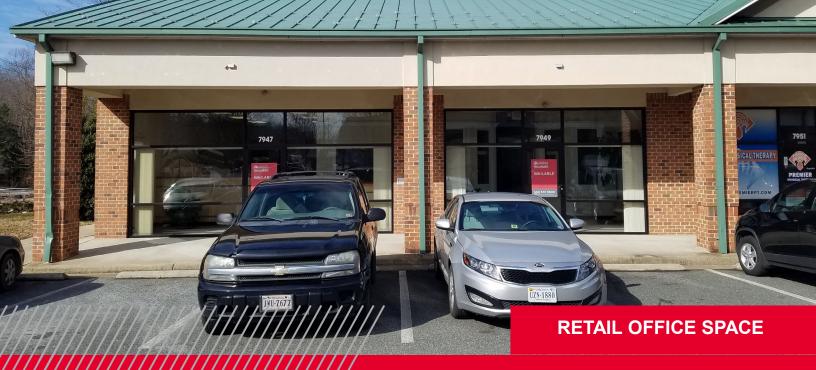

# 7947 & 7949 KINGS HIGHWAY 🔒

A A A A

King George, VA 22485

## AVAILABLE FOR SALE OR LEASE

ANVER

VIRTUAL TOUR

## **Property Features**

- End-cap units 2,700 SF; can be divided
- Lighted pylon signage available on Route 3
- Located in the Shoppes at First Lady's Centre
- 20,000 VPD on King's Highway / Rt. 3