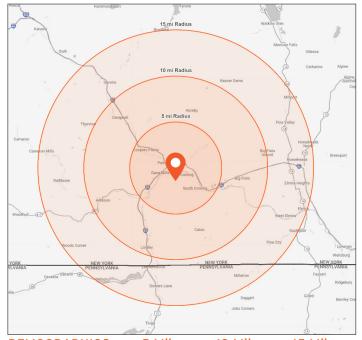

# **NEARBY RETAILERS**

| DEMOGRAPHICS     | 5 Mile   | 10 Miles | 15 Miles |
|------------------|----------|----------|----------|
| Population       | 23,308   | 40,067   | 105,259  |
| Median HH Income | \$74,061 | \$78,457 | \$69,090 |
| Households       | 10,598   | 17,446   | 45,354   |
| Employees        | 8,827    | 15,029   | 40,533   |