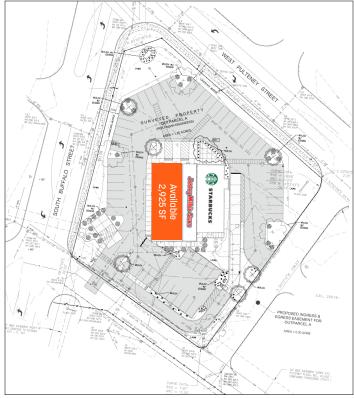

#### **PROPERTY HIGHLIGHTS**

- 2,925 SF Available
- Co-tenants include Starbucks & Jersey Mike's Subs
- Close proximity to I-86
- Easy Access
- Plenty of Parking