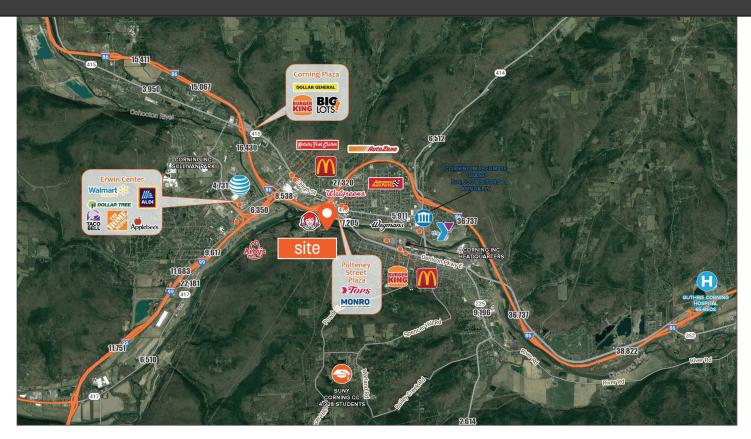

# FOR LEASE

372 PULTENEY ST, CORNING NY 14830

2,925 +/-SF AVAILABLE

16,375 **VEHICLES PER DAY** 

#### **PROPERTY HIGHLIGHTS**

- 2,925 SF Available
- Co-tenants include Starbucks & Jersey Mike's Subs
- Close proximity to I-86
- Easy Access
- Plenty of Parking