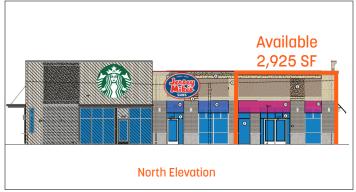

# FOR LEASE

372 PULTENEY ST, CORNING NY 14830

2,925 +/-SF AVAILABLE

16,375 **VEHICLES PER DAY** 

#### **PROPERTY HIGHLIGHTS**

- 2,925 SF Available
- Co-tenants include Starbucks & Jersey Mike's Subs
- Close proximity to I-86
- Easy Access
- Plenty of Parking