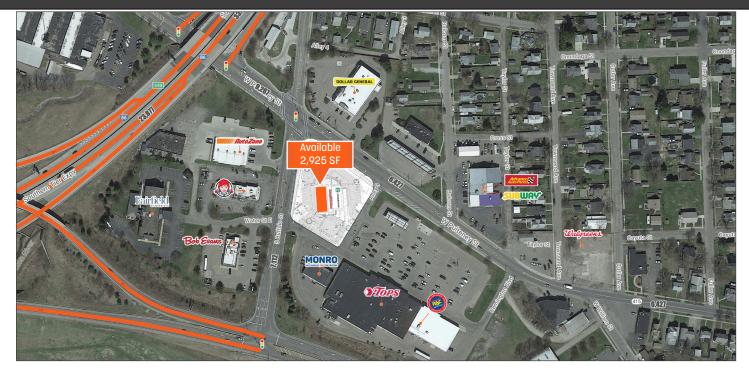

# FOR LEASE

372 PULTENEY ST, CORNING NY 14830

2,925 +/-SF AVAILABLE

16,375 **VEHICLES PER DAY** 

#### **PROPERTY HIGHLIGHTS**

- 2,925 SF Available
- Co-tenants include Starbucks & Jersey Mike's Subs
- Close proximity to I-86
- Easy Access
- Plenty of Parking