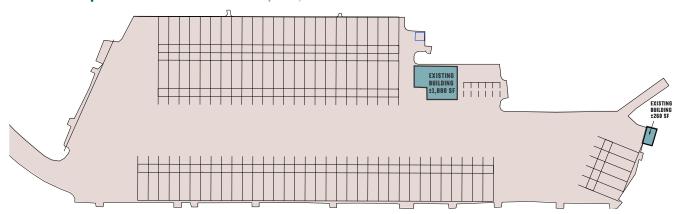

#### TRAILER PARKING

OPTION 2 | 85 TRAILER SPACES | ±1,880 SF EXISTING BUILDING