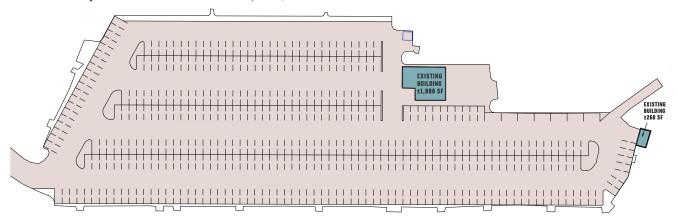

#### **AUTO PARKING**

**OPTION 1** | 376 AUTO SPACES | ±1,880 SF EXISTING BUILDING