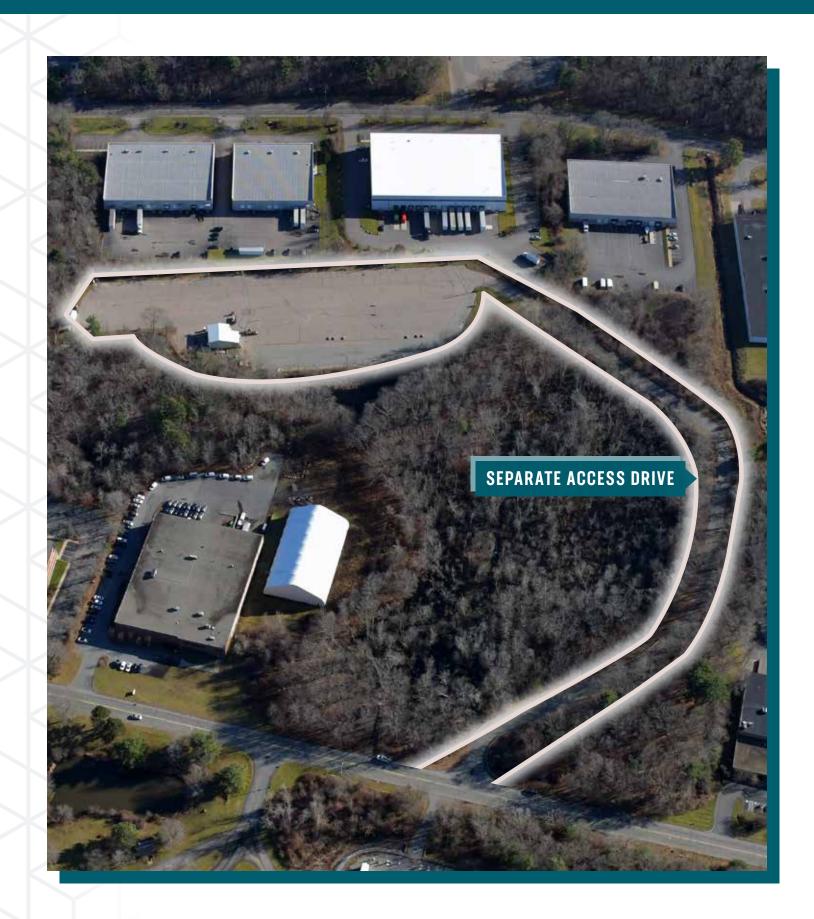

CBRE MARCUS PARTNERS

## EXISTING SITE







# PROPOSED SITE PLANS

#### **AUTO PARKING**

**OPTION 1** | 376 AUTO SPACES | ±1,880 SF EXISTING BUILDING



#### TRAILER PARKING

OPTION 2 | 85 TRAILER SPACES | ±1,880 SF EXISTING BUILDING



#### **OUTDOOR STORAGE**

**OPTION 3** | ±130,890 SF (3 ACRES)



### SITE LOCATION



© 2024 CBRE, Inc. All rights reserved. This information has been obtained from sources believed reliable, but has not been verified for accuracy or completeness. You should conduct a careful, independent investigation of the property and verify all information. Any reliance on this information is solely at your own risk. CBRE and the CBRE logo are service marks of CBRE, Inc. All other marks displayed on this document are the property of their respective owners, and the use of such logos does not imply any af