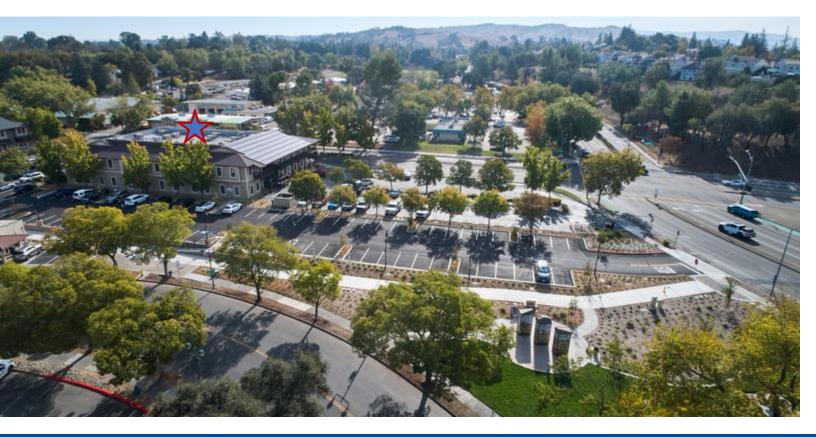

## 4725 First Street, Pleasanton, CA

Downtown at the Corner of Bernal Ave & First St

LOCATION - Gateway corner in a vibrant Downtown

- Minutes to I-680, and I-580/680 interchange
- On commute corridor to Silicon Valley
- Walk to cafes, parks, City offices...
- Adjacent to just completed park, trails & parking
- EV chargers just steps away
- Within the Downtown Pleasanton Business District **PROPERTY**
- Elevator
- Auto-operated entry doors
- Electronic-access hall doors for after hrs safety
- Ample on-site parking