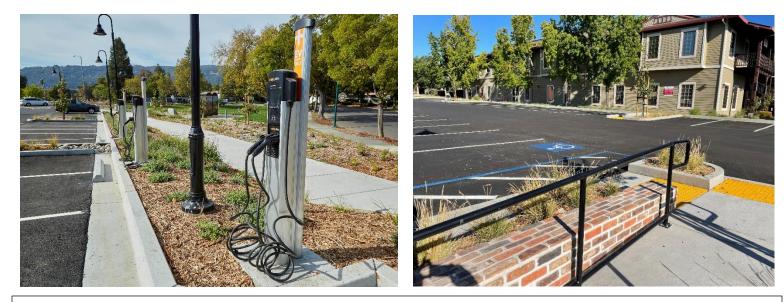

## 4725 First Street, Pleasanton, CA

Downtown at the Corner of Bernal Ave & First St

LOCATION - Gateway corner in a vibrant Downtown

- Minutes to I-680, and I-580/680 interchange
- On commute corridor to Silicon Valley
- Walk to cafes, parks, City offices...
- Adjacent to just completed park, trails & parking
- EV chargers just steps away
- Within the Downtown Pleasanton Business District **PROPERTY**
- Elevator
- Auto-operated entry doors
- Electronic-access hall doors for after hrs safety
- Ample on-site parking