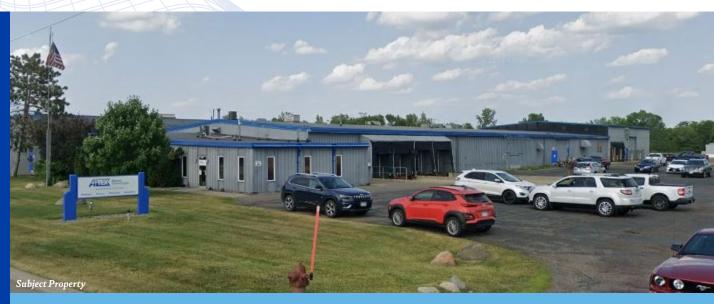

# ATEK Access Technologies

210 10th Avenue Northeast | Brainerd, Minnesota 56401

7.25%

This ATEK Access Technologies property offers a passive investment opportunity with a brand-new 15-year absolute NNN lease commencing upon close of escrow, providing stable, long-term cash flow with no landlord responsibilities. The lease includes 2% annual rental increases and two 5-year renewal options, offering a hedge against inflation. The property serves as a mission-critical manufacturing location for ATEK, housing their manufacturing, warehousing, purchasing, customer service, accounting, and HR operations. It also houses a substantial amount of large manufacturing equipment and has a highly specialized and experienced cross-trained workforce (many have been with the company for 20+ years). This allows ATEK to operate at high efficiency and attain over 98% on-time delivery. The Brainerd operation also has the capacity to more than double production using the current manufacturing footprint.