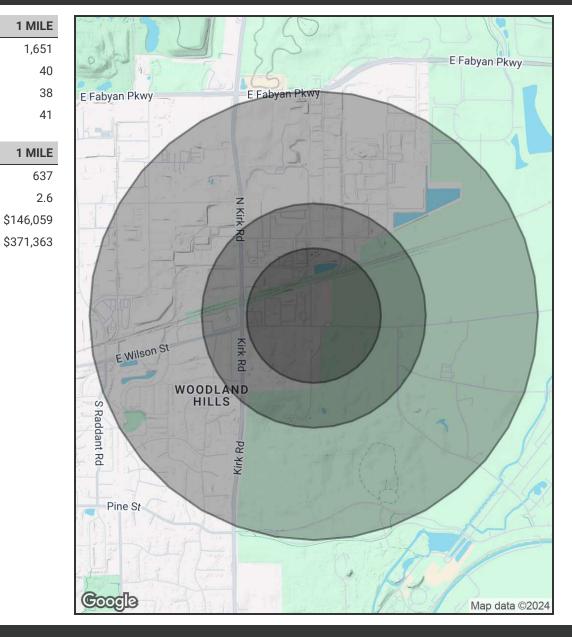

# **Demographics Map & Report**

| POPULATION           | 0.3 MILES | 0.5 MILES | 1 MILE |
|----------------------|-----------|-----------|--------|
| Total Population     | 16        | 411       | 1,651  |
| Average Age          | 39        | 40        | 40     |
| Average Age (Male)   | 35        | 37        | 38     |
| Average Age (Female) | 42        | 42        | 41     |
|                      |           |           |        |
| HOUSEHOLDS & INCOME  | 0.3 MILES | 0.5 MILES | 1 MILE |
| Total Households     | 7         | 165       | 637    |
|                      |           |           |        |

2.3

\$100.234

\$353,207

2.5

\$146.059

\$129,949

\$364,960

Demographics data derived from AlphaMap

# of Persons per HH **Average HH Income** 

**Average House Value** 

**MORKEN & ASSOCIATES** 

3820 Ridge Pointe Drive, Geneva, IL 60134 630.567.7800 | morkenassociates.com

**SCOTT MORKEN**