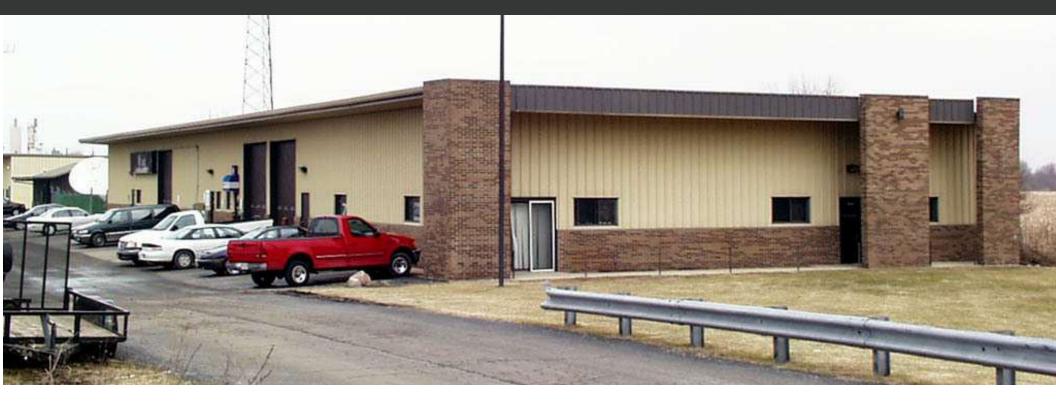

# **1701 EAST WILSON STREET**

Batavia, IL 60510

SIZE:

4.500 SF

### **ADDRESS:**

1701 East Wilson Street Batavia, IL 60510

#### **SUMMARY:**

This property offers the ideal foundation for bringing your business vision to life. With abundant parking, high ceilings, and configurable floor plans, this space caters to the diverse needs of various tenants. Benefit from its strategic location, providing quick access to major transportation routes and prominent business centers.

#### **PROPERTY OVERVIEW**

Well maintained property.
Great location near I-88 Interchange.
Sprinklered, floor drain, and 1 drive in door!
1,500 SF office space.
16" Clear height.

3820 Ridge Pointe Drive, Geneva, IL 60134 630.567.7800 | morkenassociates.com