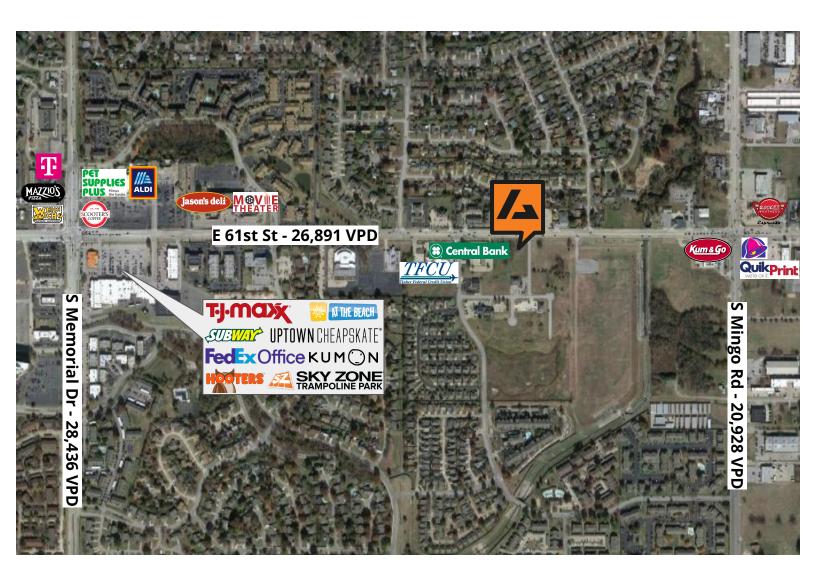

## 61ST & MINGO | TULSA, OK

### LAND FOR SALE OR BUILD-TO-SUIT

The information contained herein was obtained from sources deemed reliable; however, no guarantees, warranties or representations as to the completeness or accuracy thereof. The presentation of this real estate information is subject to errors; omissions; change of price; prior sale or lease; or withdrawal without notice.

#### DEMOGRAPHICS

|                       | 1 MILE   | 3 MILES  | 5 MILES  |
|-----------------------|----------|----------|----------|
| Population            | 9,852    | 83,887   | 236,233  |
| 2022 Households       | 4,703    | 36,006   | 97,086   |
| Avg. Household Income | \$60,133 | \$75,361 | \$84,238 |
| Daytime Employment    | 11,959   | 83,327   | 151,591  |