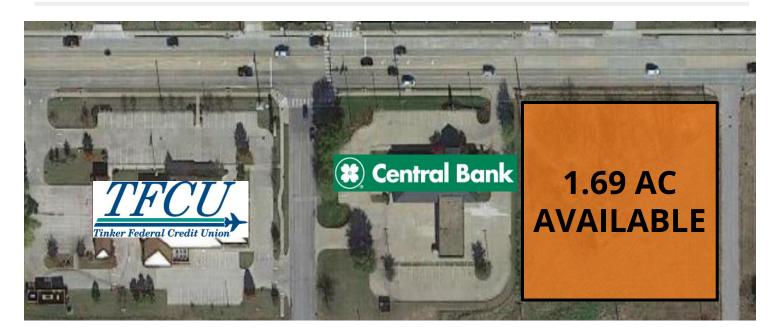

# 61ST & MINGO | TULSA, OK

### LAND FOR SALE OR BUILD-TO-SUIT

#### **PROPERTY DETAILS**

| Sale Price    | Call for pricing |
|---------------|------------------|
| Build-to-Suit | Negotiable       |
| Property Size | 1.69 AC          |