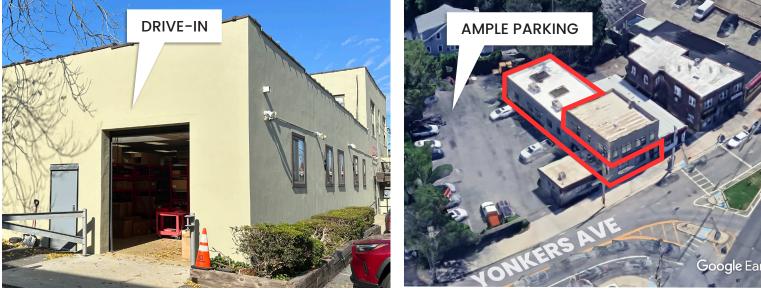

## **3,400 RSF RETAIL SPACE AVAILABLE FOR LEASE** AMPLE PARKING | DRIVE-IN | PYLON SIGNAGE EASY ACCESS TO I-87 & CROSS COUNTY PKWY

Contact Exclusive Listing Agent:

Stephen Kaufman 914.968.8500 x315 skaufman@rmfriedland.com