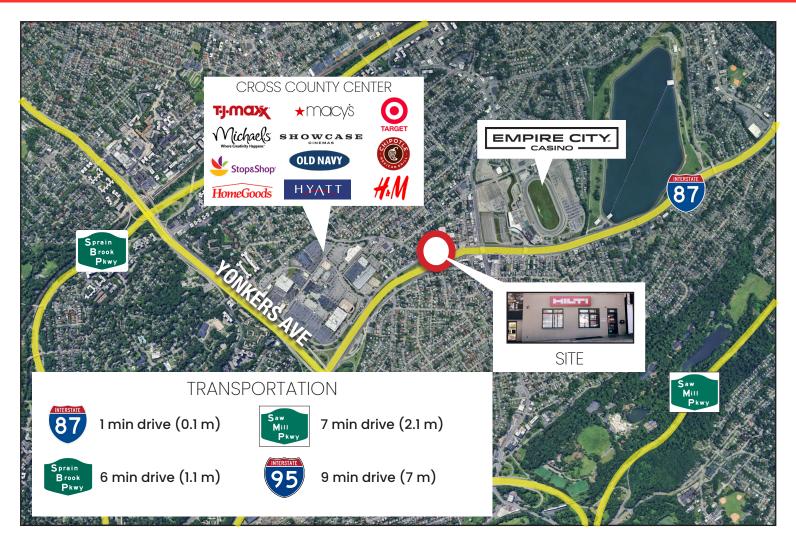

## AREA MAP

## **3,400 RSF RETAIL SPACE AVAILABLE FOR LEASE** AMPLE PARKING | DRIVE-IN | PYLON SIGNAGE EASY ACCESS TO I-87 & CROSS COUNTY PKWY

Contact Exclusive Listing Agent:

Stephen Kaufman 914.968.8500 x315 skaufman@rmfriedland.com