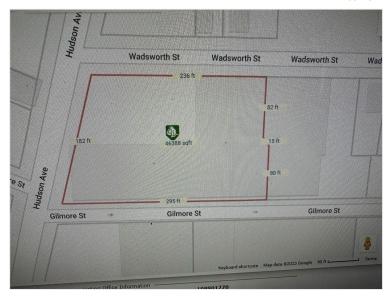

# Acres: 1.07 SqFt Source: Public Subdivision: Please See Map For Lt &

Lot Front: 182

Lot Depth: 256 On Waterfrt: No

Lot Shape: Rectangular Description: School District: Rochester Name:

Public This 1.07-acre vacant lot is located on Hudson Ave, offering a prime opportunity for commercial development. The lot is clear and ready for construction, providing a blank canvas for your business vision. With its spacious size, there is apple room for a variety of commercial ventures, such as retain

vision. With its spacious size, there is ample room for a variety of commercial ventures, such as retail stores, offices, or even a mixed-use development. The location is highly accessible, with convenient access to major roads and highways, ensuring excellent visibility and easy customer access. Don't miss out on this exceptional opportunity to establish your business in a thriving commercial area.