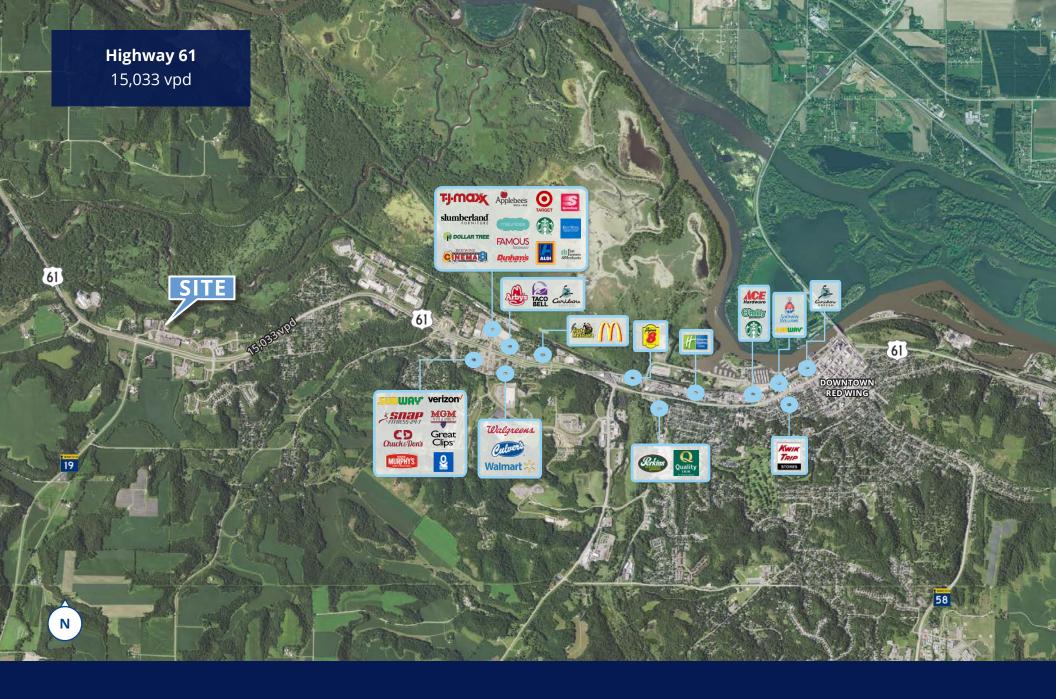

# Demographics (5 mile radius)

2024 Population

10,659

2024 Average Household Income

\$99,107