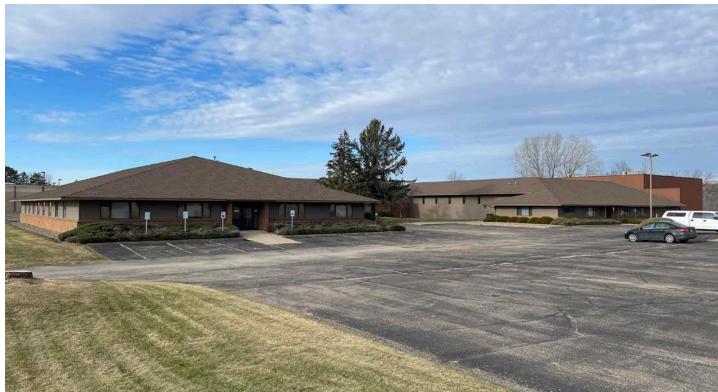

### **Property Overview**

| Location      | 5140 Moundview Drive<br>Red Wing, MN 55066 |
|---------------|--------------------------------------------|
| PID#          | 55-902-0140                                |
| Building Size | 37,128 SF                                  |
| Land Size     | 5.17 Acres                                 |
| Year Built    | 1987                                       |
| Construction  | Masonry                                    |
| HVAC          | Gas Fired Unit Heaters                     |
| Sprinkler     | Wet System                                 |
| Zoning        | I1: Light Industrial                       |
| 2024 Taxes    | \$44,672.00                                |

Sale Price \$1,950,000