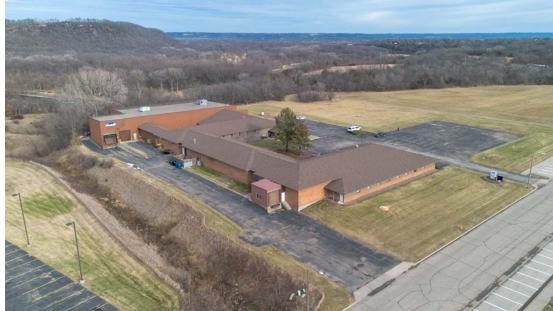

### **Property Overview**

| Location      | 5140 Moundview Drive<br>Red Wing, MN 55066 |
|---------------|--------------------------------------------|
| PID#          | 55-902-0140                                |
| Building Size | 37,128 SF                                  |
| Land Size     | 5.17 Acres                                 |
| Year Built    | 1987                                       |
| Construction  | Masonry                                    |
| HVAC          | Gas Fired Unit Heaters                     |
| Sprinkler     | Wet System                                 |
| Zoning        | I1: Light Industrial                       |
| 2024 Taxes    | \$44,672.00                                |