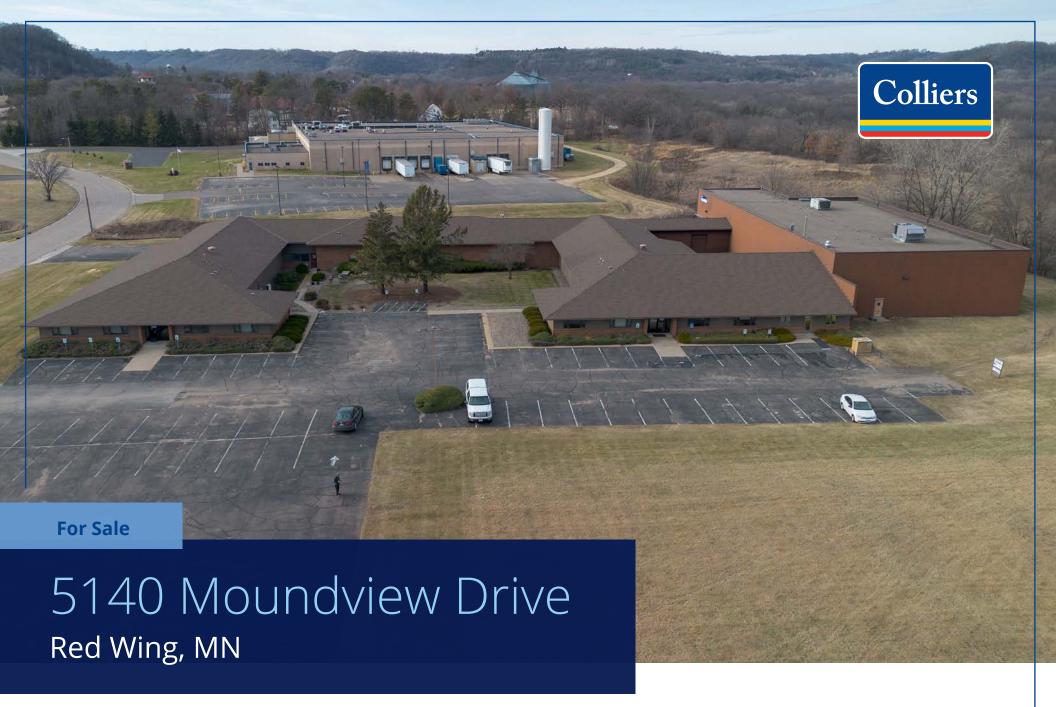

### **Property Overview**

| Location      | 5140 Moundview Drive<br>Red Wing, MN 55066 |
|---------------|--------------------------------------------|
| PID#          | 55-902-0140                                |
| Building Size | 37,128 SF                                  |
| Land Size     | 5.17 Acres                                 |
| Year Built    | 1987                                       |
| Construction  | Masonry                                    |
| HVAC          | Gas Fired Unit Heaters                     |
| Sprinkler     | Wet System                                 |
| Zoning        | I1: Light Industrial                       |
| 2024 Taxes    | \$44,672.00                                |

Sale Price \$1,950,000