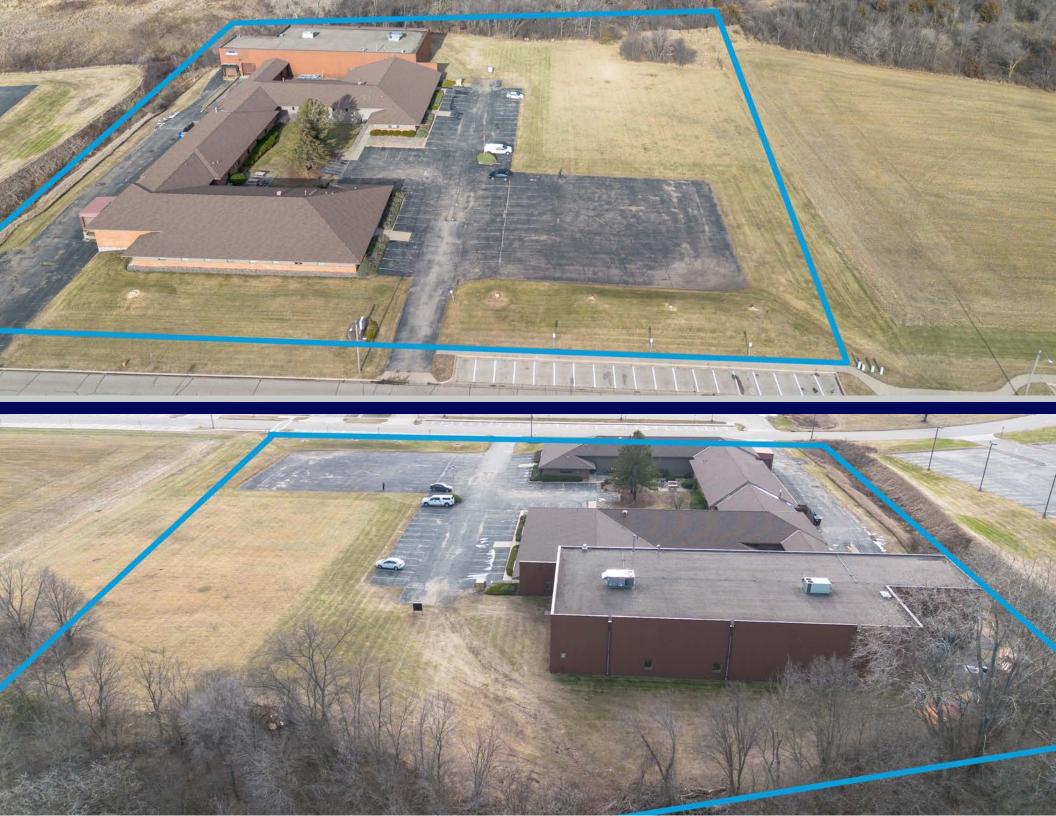

#### **Ben Rorvick**

Associate +1 952 897 7761 ben.rorvick@colliers.com 1600 Utica Avenue S Suite 300 Minneapolis, MN 55416 P: +1 952 897 7700

Located in an Opportunity Zone

Ample parking

High bay warehouse space

Ample power with busbar throughout manufacturing areas

Easily demisable for small or larger tenants

Upgraded plumbing, electrical, and heating

### **Property Overview**

| Location      | 5140 Moundview Drive<br>Red Wing, MN 55066 |
|---------------|--------------------------------------------|
| PID#          | 55-902-0140                                |
| Building Size | 37,128 SF                                  |
| Land Size     | 5.17 Acres                                 |
| Year Built    | 1987                                       |
| Construction  | Masonry                                    |
| HVAC          | Gas Fired Unit Heaters                     |
| Sprinkler     | Wet System                                 |
| Zoning        | I1: Light Industrial                       |
| 2024 Taxes    | \$44,672.00                                |