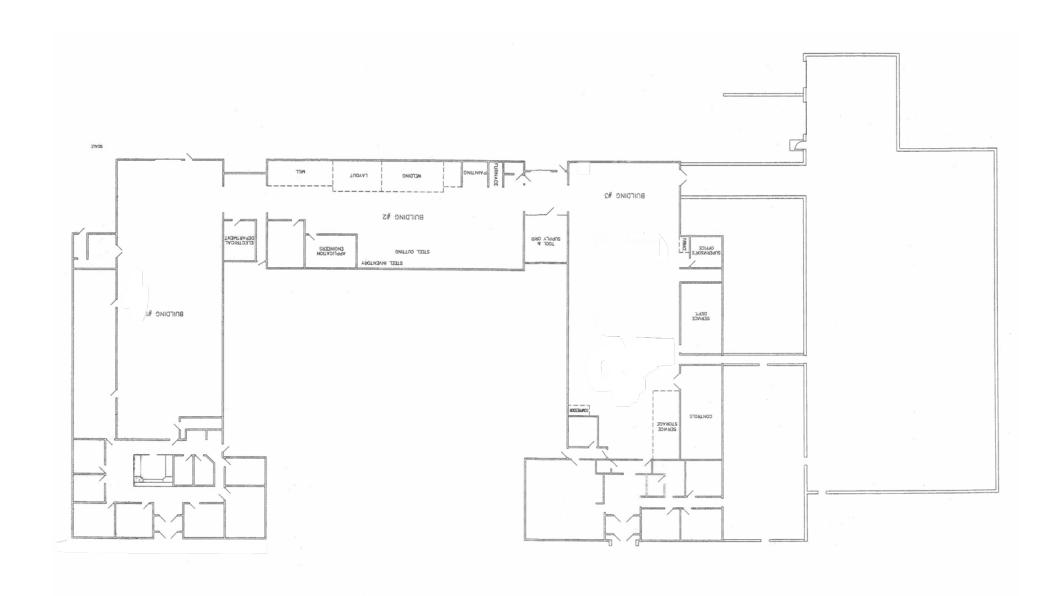

Property Profile

### **Property Overview**

| Location      | 5140 Moundview Drive<br>Red Wing, MN 55066 |
|---------------|--------------------------------------------|
| PID#          | 55-902-0140                                |
| Building Size | 37,128 SF                                  |
| Land Size     | 5.17 Acres                                 |
| Year Built    | 1987                                       |
| Construction  | Masonry                                    |
| HVAC          | Gas Fired Unit Heaters                     |
| Sprinkler     | Wet System                                 |
| Zoning        | I1: Light Industrial                       |
| 2024 Taxes    | \$44,672.00                                |

Sale Price \$1,950,000























# Floor Plan



# Zoning





# Demographics (5 mile radius)



2024 Population

10,659



2024 Average Household Income

\$99,107

## **PROXIMITY** BY CAR



#### St. Paul CBD

43 Minutes

### **Rochester CBD**

49 Minutes

## MSP Airport

50 Minutes

## **Minneapolis CBD**

54 Minutes

#### La Crosse CBD

1 Hr 46 Minutes

#### **Des Moines CBD**

3 Hr 47 Minutes

## **Chicago CBD**

6 Hr 24 Minutes

#### **Kansas City CBD** 6 Hr 25 Minutes



This document has been prepared by Colliers International for advertising and general information only. Colliers International makes no guarantees, representations or warranties of any kind, expressed or implied, regarding the information including, but not limited to, warranties of content, accuracy and reliability. Any interested party should undertake their ow