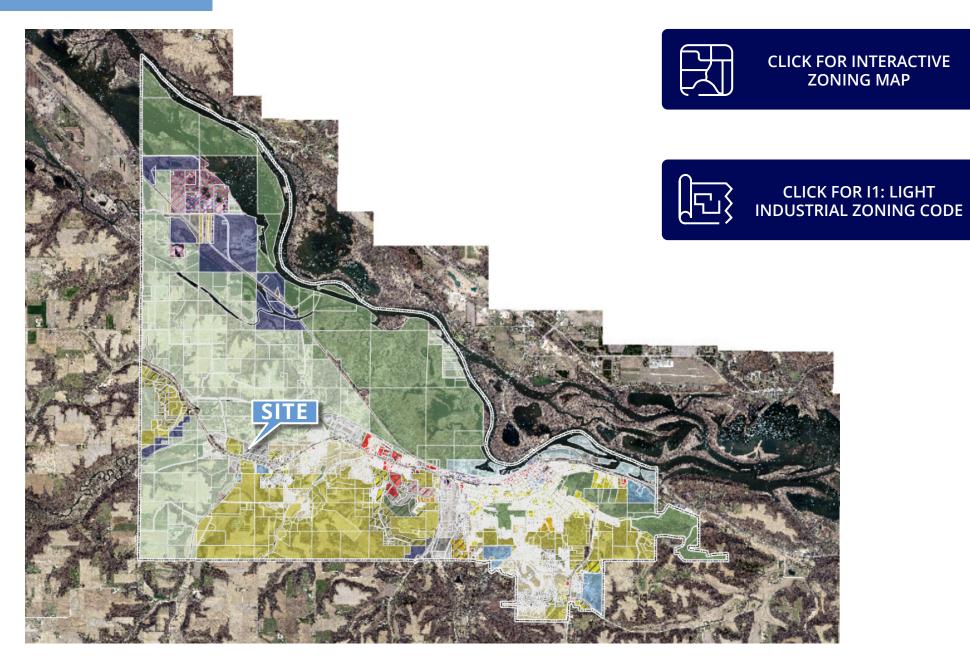

ofile

### **Property Overview**

| Location      | 5140 Moundview Drive<br>Red Wing, MN 55066 |
|---------------|--------------------------------------------|
| PID#          | 55-902-0140                                |
| Building Size | 37,128 SF                                  |
| Land Size     | 5.17 Acres                                 |
| Year Built    | 1987                                       |
| Construction  | Masonry                                    |
| HVAC          | Gas Fired Unit Heaters                     |
| Sprinkler     | Wet System                                 |
| Zoning        | I1: Light Industrial                       |
| 2024 Taxes    | \$44,672.00                                |

Sale Price \$1,950,000























# Floor Plan



# Zoning





# Demographics (5 mile radius)



2024 Population

10,659



2024 Average Household Income

\$99,107

## **PROXIMITY** BY CAR



#### St. Paul CBD

43 Minutes

### **Rochester CBD**

49 Minutes

## MSP Airport

50 Minutes

## **Minneapolis CBD**

54 Minutes

#### La Crosse CBD

1 Hr 46 Minutes

#### **Des Moines CBD**

3 Hr 47 Minutes

## **Chicago CBD**

6 Hr 24 Minutes

#### **Kansas City CBD** 6 Hr 25 Minutes



This document has been prepared by Colliers International for advertising and general information only. Colliers International makes no guarantees, representations or warranties of any kind, expressed or implied, regarding the information including, but not limited to, warranties of content, accuracy and reliability. Any interested party should undertake their own inquiries