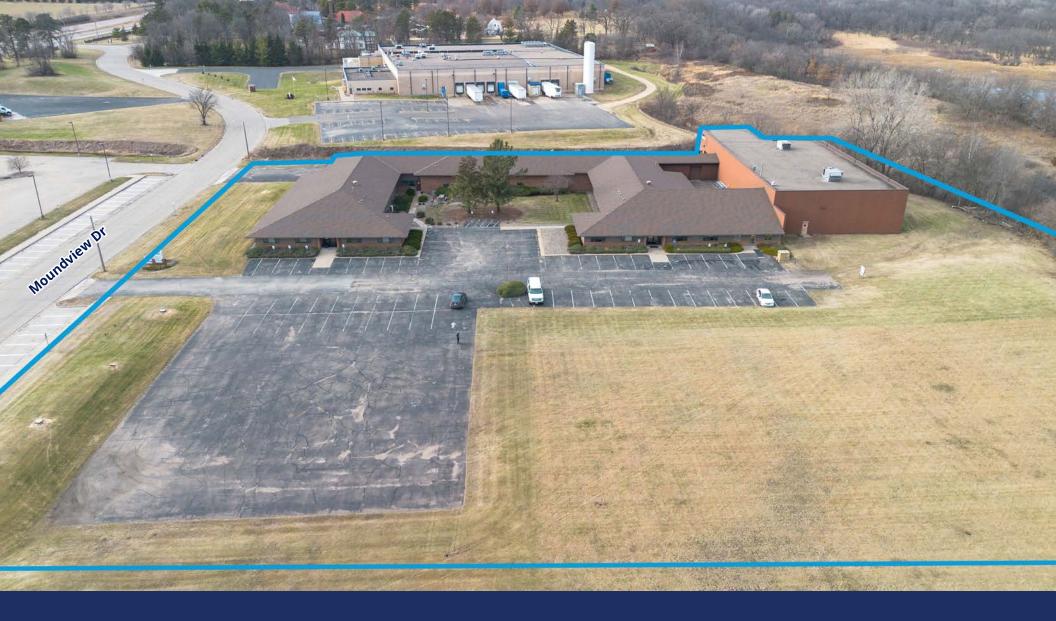

### **Property Overview**

| Location      | 5140 Moundview Drive<br>Red Wing, MN 55066 |
|---------------|--------------------------------------------|
| PID#          | 55-902-0140                                |
| Building Size | 37,128 SF                                  |
| Land Size     | 5.17 Acres                                 |
| Year Built    | 1987                                       |
| Construction  | Masonry                                    |
| HVAC          | Gas Fired Unit Heaters                     |
| Sprinkler     | Wet System                                 |
| Zoning        | I1: Light Industrial                       |
| 2024 Taxes    | \$44,672.00                                |

#### **Ben Rorvick**

Associate +1 952 897 7761 ben.rorvick@colliers.com 1600 Utica Avenue S Suite 300 Minneapolis, MN 55416 P: +1 952 897 7700

Located in an Opportunity Zone

Ample parking

High bay warehouse space

Ample power with busbar throughout manufacturing areas

Easily demisable for small or larger tenants

Upgraded plumbing, electrical, and heating