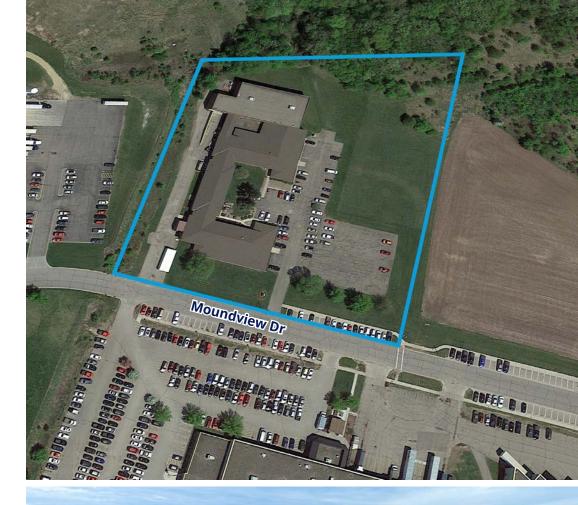

### **Property Overview**

| Location      | 5140 Moundview Drive<br>Red Wing, MN 55066 |
|---------------|--------------------------------------------|
| PID#          | 55-902-0140                                |
| Building Size | 37,128 SF                                  |
| Land Size     | 5.17 Acres                                 |
| Year Built    | 1987                                       |
| Construction  | Masonry                                    |
| HVAC          | Gas Fired Unit Heaters                     |
| Sprinkler     | Wet System                                 |
| Zoning        | I1: Light Industrial                       |
| 2024 Taxes    | \$44,672.00                                |