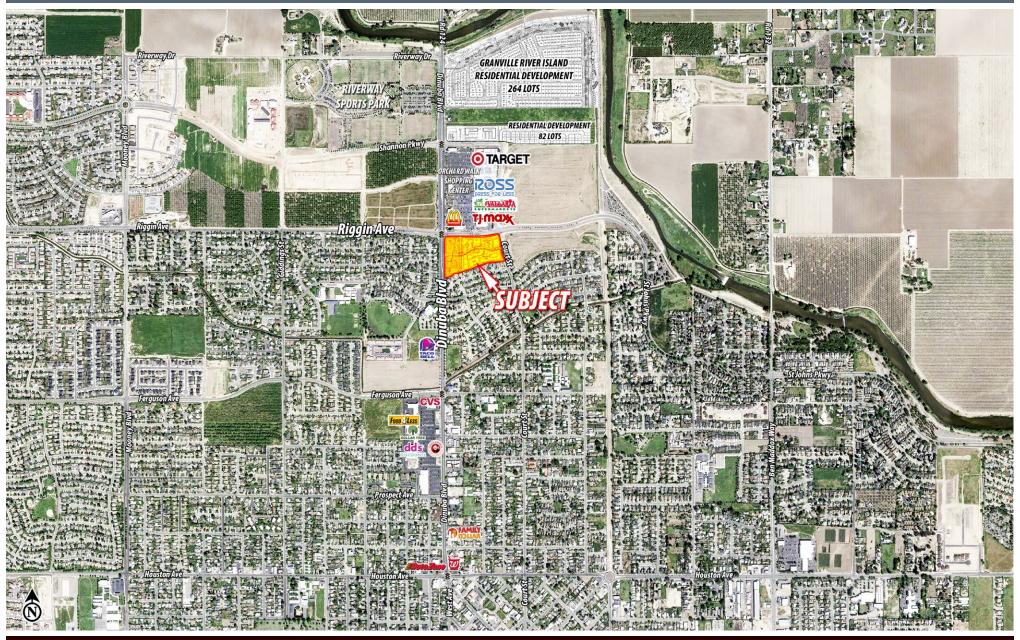

#### **Location Description**

The subject property is located on the SEC of Dinuba Blvd. and Riggin Ave. in North Visalia. The site is across the street from Orchard Walk Shopping Center, a Target-anchored power center with Ross, TJ Maxx, and Vallarta Supermarket. North Visalia has experienced a great deal of residential growth and continues to expand. Granville Homes' River Island residential subdivision development with 264 planned homes is one quarter-mile north of the site. Another new residential development comprising 82 planned lots is also just south of the River Island project. Residential areas to the south, east and west of this location are dense with several recently developed, including the Riverbend Village community immediately south the subject property.