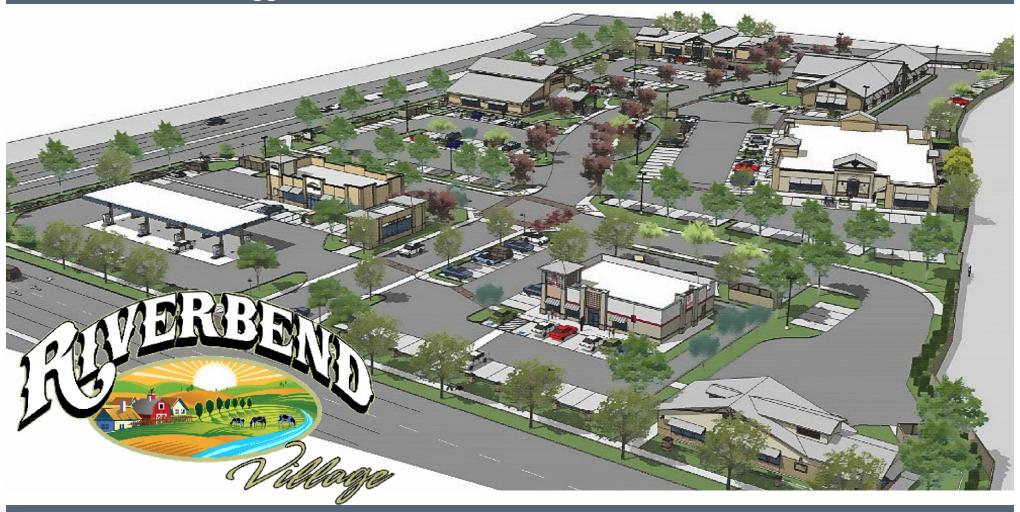

#### **Property Description**

The property consists of 5.89± acres of hard-corner and interior commercial parcels suitable for retail, restaurant, and office use. See next page for parcel availability and pricing.

### AVAILABLE HARD CORNER & INTERIOR PARCELS · RIVERBEND VILLAGE PROPOSED SITE PLAN