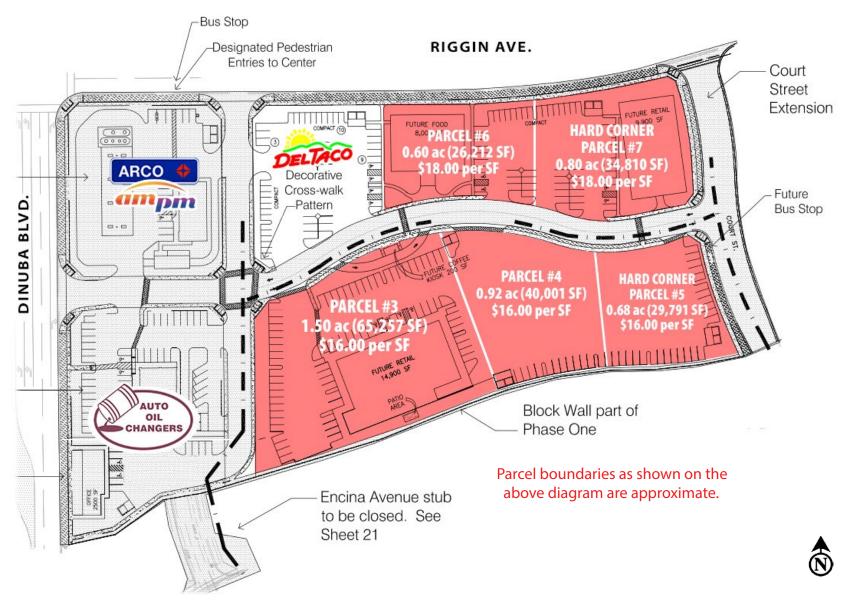

#### **Property Description**

The property consists of 5.89± acres of hard-corner and interior commercial parcels suitable for retail, restaurant, and office use. See next page for parcel availability and pricing.

### AVAILABLE HARD CORNER & INTERIOR PARCELS · RIVERBEND VILLAGE PROPOSED SITE PLAN