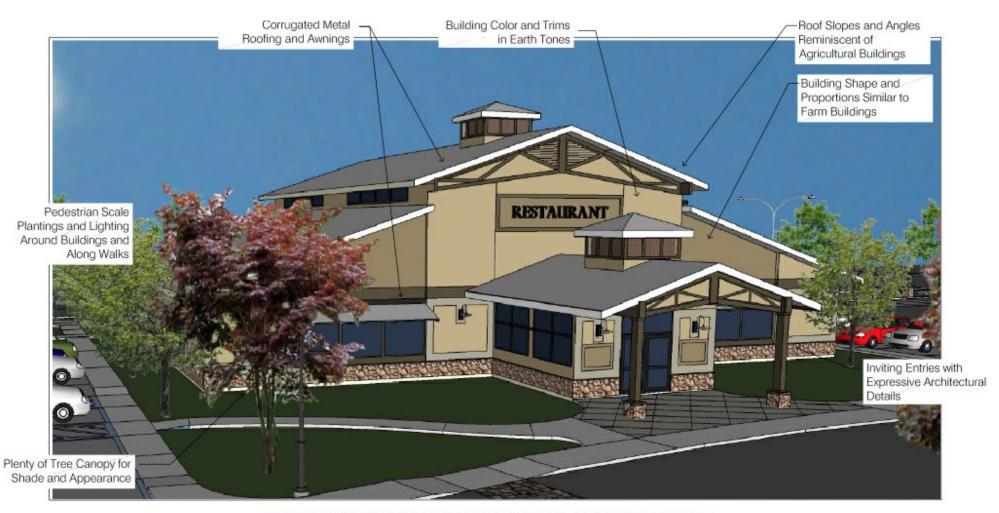

### **ARCHITECTURAL THEMATIC**

THIS PROPOSED RESTAURANT ILLUSTRATES THE ARCHITECTURAL THEME OF RIVERBEND VILLAGE