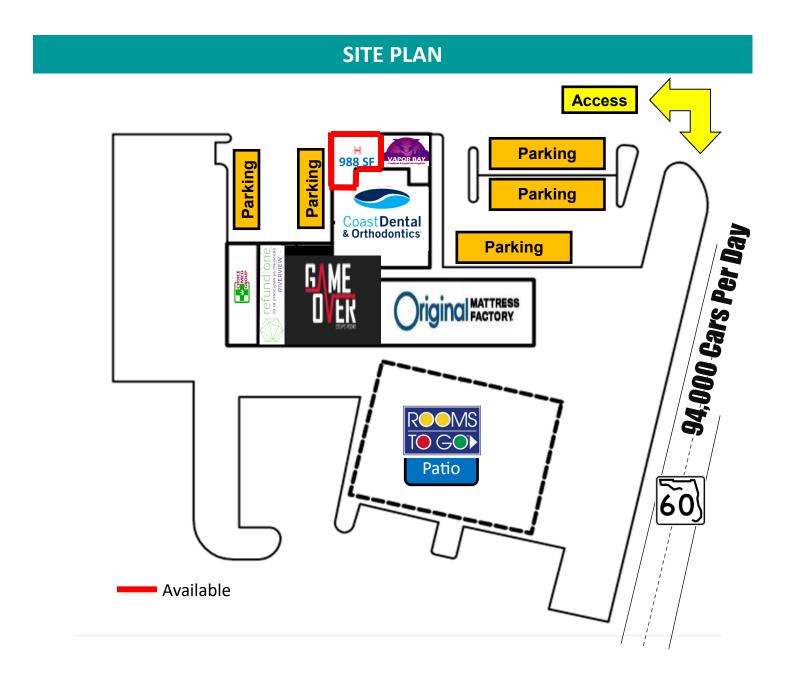

## JOIN EXCITING NEW TENANTS

Escape Room

- Only 1 Suite Left
- 988 SF Suite available immediately!
- Excellent Opportunity for: Medical, Office, Service Retail, Clinic, Printing/Signage, or Insurance
- Massive Pylon Signage Available
- State Road 60 Visibility and Access
- Base Rent \$18.00 NNN
- CAM ReTax Property Insurance \$8.88 SF
- 186,760 People within 5 miles
- 94,000 cars per day