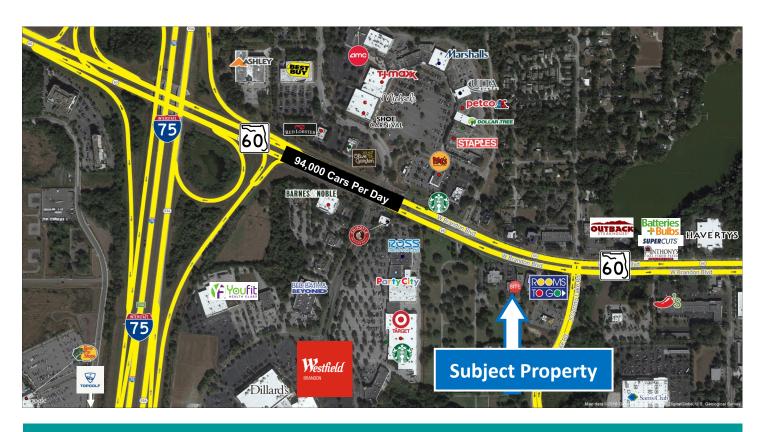

## JOIN EXCITING NEW TENANTS

Escape Room

- Only 1 Suite Left
- 988 SF Suite available immediately!
- Excellent Opportunity for: Medical, Office, Service Retail, Clinic, Printing/Signage, or Insurance
- Massive Pylon Signage Available
- State Road 60 Visibility and Access
- Base Rent \$18.00 NNN
- CAM ReTax Property Insurance \$8.88 SF
- 186,760 People within 5 miles
- 94,000 cars per day