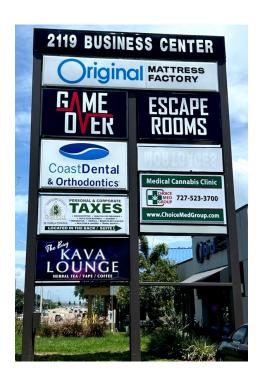

## JOIN EXCITING NEW TENANTS

Escape Room

- Only 1 Suite Left
- 988 SF Suite available immediately!
- Excellent Opportunity for: Medical, Office, Service Retail, Clinic, Printing/Signage, or Insurance
- Massive Pylon Signage Available
- State Road 60 Visibility and Access
- Base Rent \$18.00 NNN
- CAM ReTax Property Insurance \$8.88 SF
- 186,760 People within 5 miles
- 94,000 cars per day