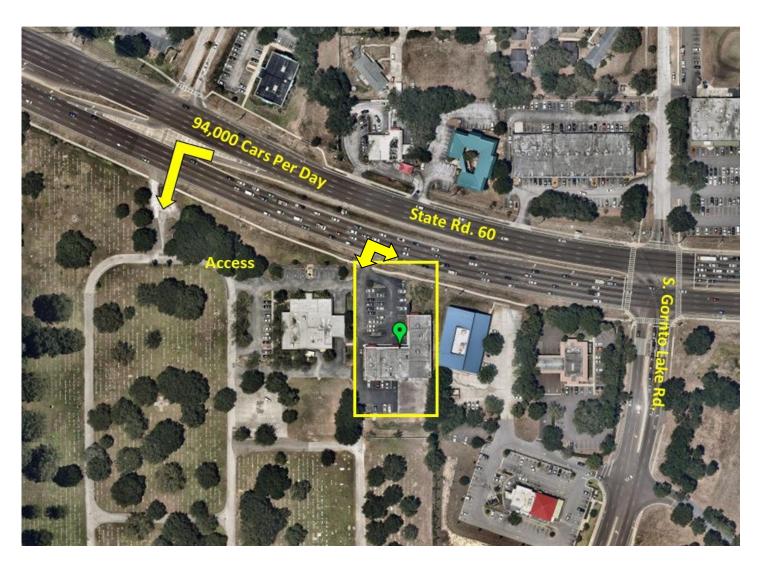

## JOIN EXCITING NEW TENANTS

Escape Room

- Only 1 Suite Left
- 988 SF Suite available immediately!
- Excellent Opportunity for: Medical, Office, Service Retail, Clinic, Printing/Signage, or Insurance
- Massive Pylon Signage Available
- State Road 60 Visibility and Access
- Base Rent \$18.00 NNN
- CAM ReTax Property Insurance \$8.88 SF
- 186,760 People within 5 miles
- 94,000 cars per day