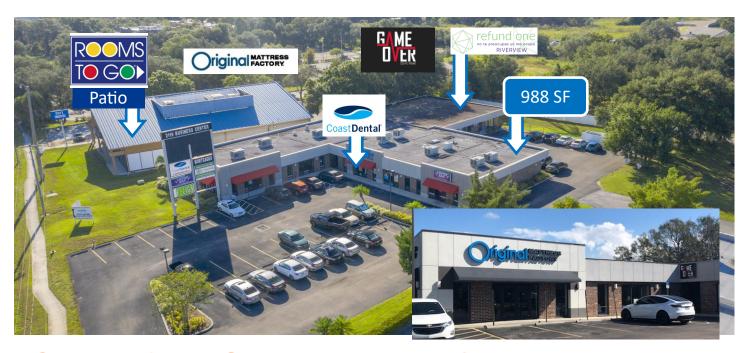

## JOIN EXCITING NEW TENANTS

Escape Room

- Only 1 Suite Left
- 988 SF Suite available immediately!
- Excellent Opportunity for: Medical, Office, Service Retail, Clinic, Printing/Signage, or Insurance
- Massive Pylon Signage Available
- State Road 60 Visibility and Access
- Base Rent \$18.00 NNN
- CAM ReTax Property Insurance \$8.88 SF
- 186,760 People within 5 miles
- 94,000 cars per day