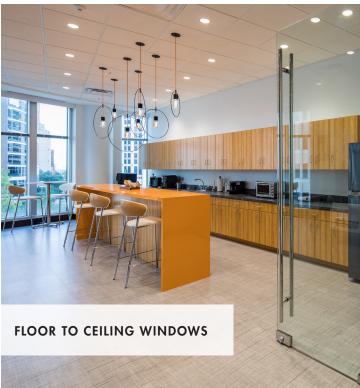

#### **PROPERTY FEATURES**

- On-site building conference center
- 10' finished ceilings on the upper floors and 16-20' on the first floor
- State-of-the-art building systems
- Most efficient on-site parking garage in the CBD
- 24-hour security on-site
- 10' finished ceilings on the upper floors and 16-20' on the first floor
- Day porter on-site
- Fiber telecommunications
- Bank/ATM, Two cafes and mobile detailer on-site
- Dry cleaning delivery available
- Adjacent to two premiere CBD hotels
- Sustainability: LEED Gold Certified, BOMA 360, Energy Star. Piedmont Office Realty Trust is a 2021 Energy Star Partner of the Year