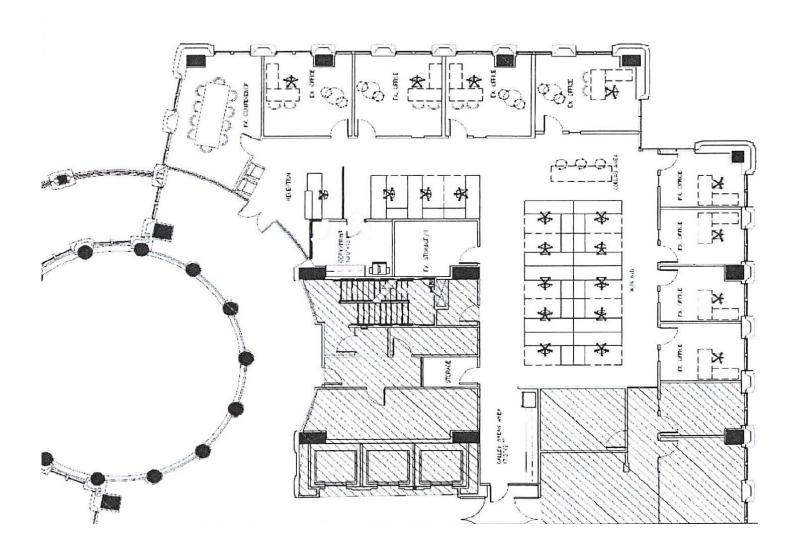

### **SUITE 250 - CNL I**

5,461 SF AVAILABLE

Although the information contained herein was provided by sources believed to be reliable, Foundry Commercial makes no representation, expressed or implied, as to its accuracy and said information is subject to errors, omissions or changes.