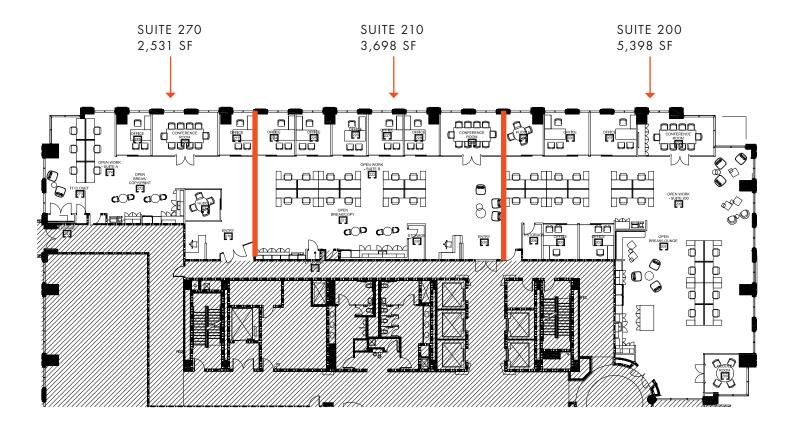

#### **SECOND FLOOR - CNL II**

# **Spec Suites Delivered!**

SUITE 270 | 2,531 SF

SUITE 210 | 3,698 SF

SUITE 200 | 5,398 SF

SPACES CAN BE COMBINED TO ACCOMODATE 11,627 RSF

Although the information contained herein was provided by sources believed to be reliable, Foundry Commercial makes no representation, expressed or implied, as to its accuracy and said information is subject to errors, omissions or changes.