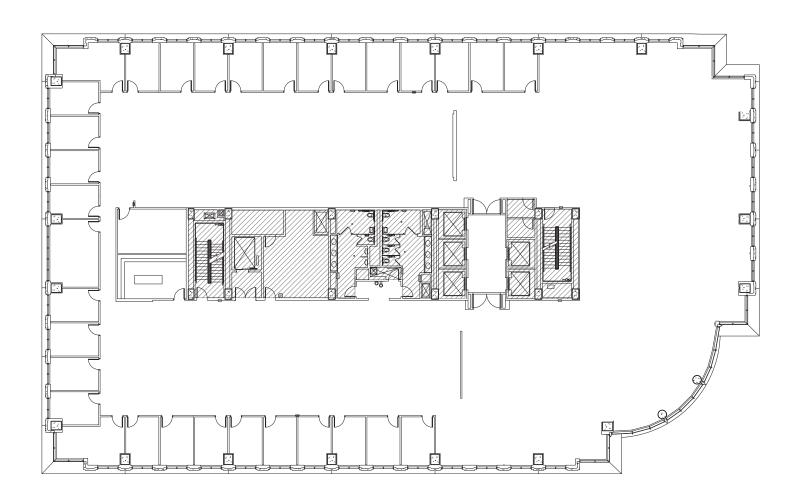

# FIFTH FLOOR - CNL II

FULL FLOOR | 23,711 SF AVAILABLE

Although the information contained herein was provided by sources believed to be reliable, Foundry Commercial makes no representation, expressed or implied, as to its accuracy and said information is subject to errors, omissions or changes.