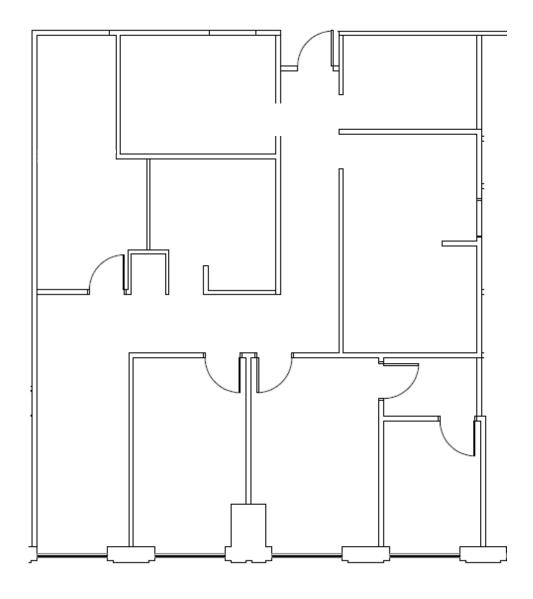

### **TENTH FLOOR - CNL II**

SUITE 1025 | 1,967 SF AVAILABLE

Although the information contained herein was provided by sources believed to be reliable, Foundry Commercial makes no representation, expressed or implied, as to its accuracy and said information is subject to errors, omissions or changes.