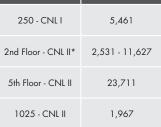

### **SUITE 250 - CNL I**

5,461 SF AVAILABLE

Although the information contained herein was provided by sources believed to be reliable, Foundry Commercial makes no representation, expressed or implied, as to its accuracy and said information is subject to errors, omissions or changes.

# **Spec Suites Delivered!**

SUITE 270 | 2,531 SF

SUITE 210 | 3,698 SF

SUITE 200 | 5,398 SF

SPACES CAN BE COMBINED TO ACCOMODATE 11,627 RSF

Although the information contained herein was provided by sources believed to be reliable, Foundry Commercial makes no representation, expressed or implied, as to its accuracy and said information is subject to errors, omissions or changes.

# FIFTH FLOOR - CNL II

FULL FLOOR | 23,711 SF AVAILABLE

Although the information contained herein was provided by sources believed to be reliable, Foundry Commercial makes no representation, expressed or implied, as to its accuracy and said information is subject to errors, omissions or changes.

### **TENTH FLOOR - CNL II**

SUITE 1025 | 1,967 SF AVAILABLE

Although the information contained herein was provided by sources believed to be reliable, Foundry Commercial makes no representation, expressed or implied, as to its accuracy and said information is subject to errors, omissions or changes.