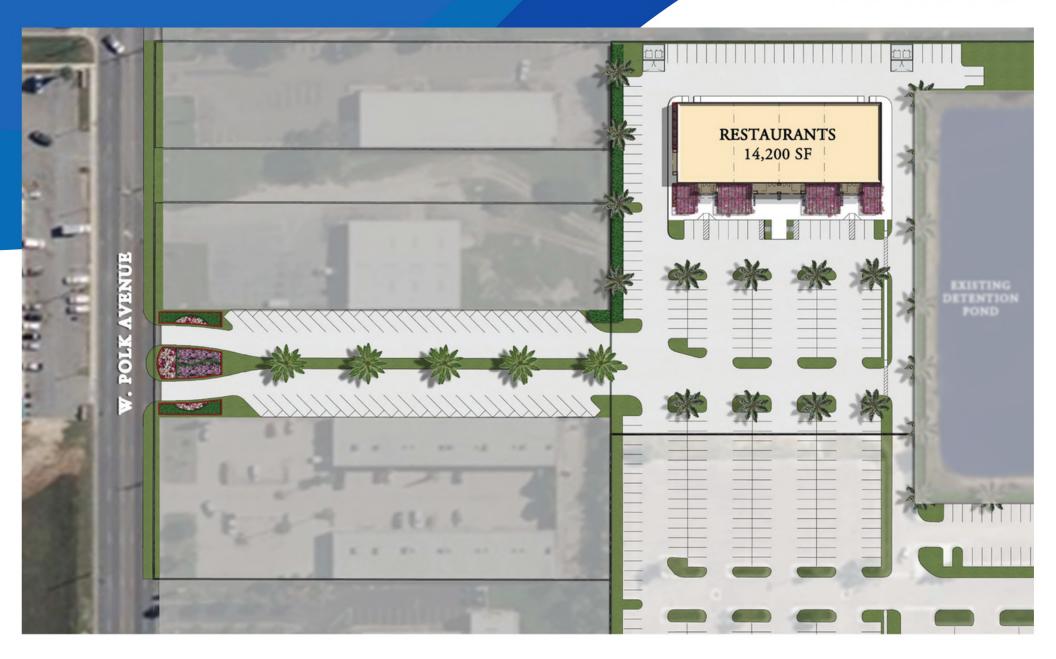

istics (2012). RGV also has one of the best retail markets in Texas. McAllen has the highest actual retail sales per household (retail sales above household income), and 2nd highest per capita and per household retail sales. Much of these statistics are due to daily border traffic from Mexican nationals that come to the Rio Grande Valley to shop.











### **IMMEDIATE TRADE AREA RETAIL TENANCY**



JUST OPENED ACROSS THE FREEWAY (JACKSON & US 83) WITH A 4 HOUR WAIT ON WEEKENDS



#1 UNIT IN THE US



ONLY STORE IN THE VALLEY IS IN PHARR (NEXT TO AT HOME)



CHOSE PHARR FOR ITS FIRST STORE IN THE VALLEY



HAS 2 STORES A MILE APART FROM EACH OTHER BOTH DOING EXTRAORDINARY SALES



#1 STORE IN THE CHAIN





# RESTAURANT ROW AT PHARR TOWN CENTER

TOTAL GLA: 14,200

PARKING: 308 SPACES







### SASHA LEVINE ZEPLAIN

Vice President 713.478.0300 slevine@levcor.com