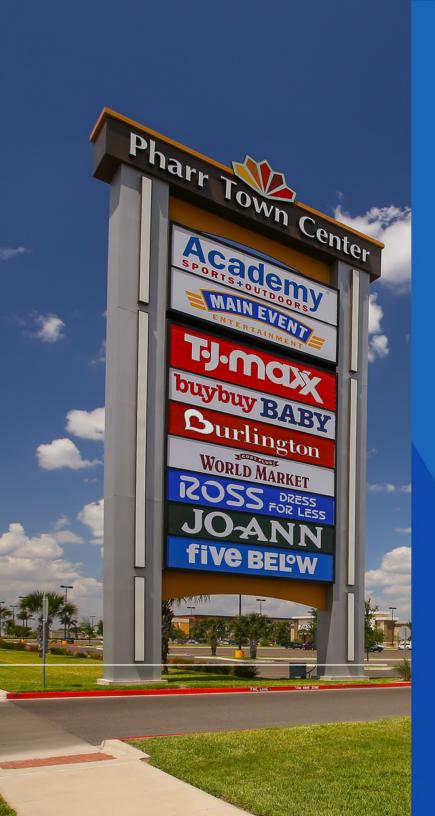

# PHARR TOWN CENTER

470,000 SF WORLD-CLASS SHOPPING DESTINATION

LEVCOR

## **BUSTLING ENTERTAINMENT HUB** IN THE BOOMING RIO GRANDE VALLEY

Pharr Town Center has emerged as the destination for locals and visitors looking for the best retail and entertainment experience in the region. The 470,000 SF shopping center serves as a world-class retail/entertainment destination and is the home to exclusive retailers Pappadeaux and Main Event. Also adjacent to the only Top Golf in the region, Pharr Town Center high-profile, nationally recognized tenants, including Academy, TJ Maxx, JoAnns, Ross Dress for Less, Five Below, Buy Buy Baby, Cost Plus World Market and Cinemark Theatres. The first phase of the project was fully developed and completed at the end of 2017. Phase II, The Oasis, will include additional dining options and is now under development.