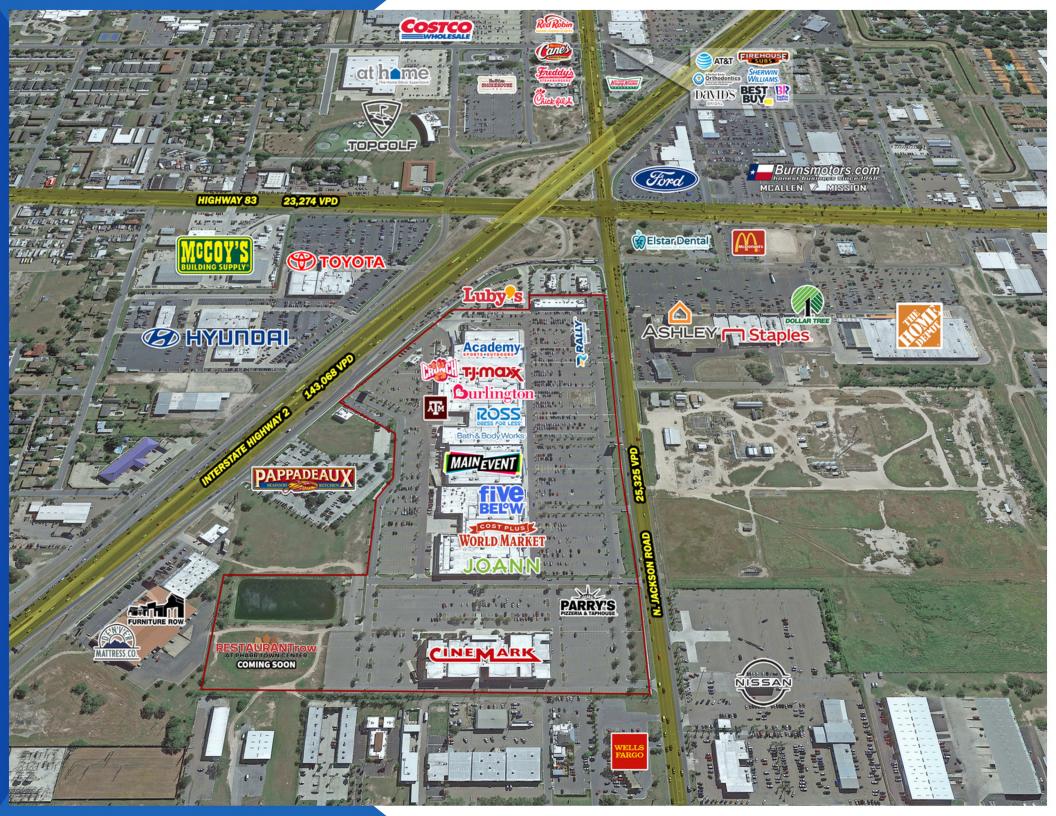

## **BUSTLING ENTERTAINMENT HUB** IN THE BOOMING RIO GRANDE VALLEY

Pharr Town Center has emerged as the destination for locals and visitors looking for the best retail and entertainment experience in the region. The 470,000 SF shopping center serves as a world-class retail/entertainment destination and is the home to exclusive retailers Pappadeaux and Main Event. Also adjacent to the only Top Golf in the region, Pharr Town Center high-profile, nationally recognized tenants, including Academy, TJ Maxx, JoAnns, Ross Dress for Less, Five Below, Buy Buy Baby, Cost Plus World Market and Cinemark Theatres. The first phase of the project was fully developed and completed at the end of 2017. Phase II, The Oasis, will include additional dining options and is now under development.