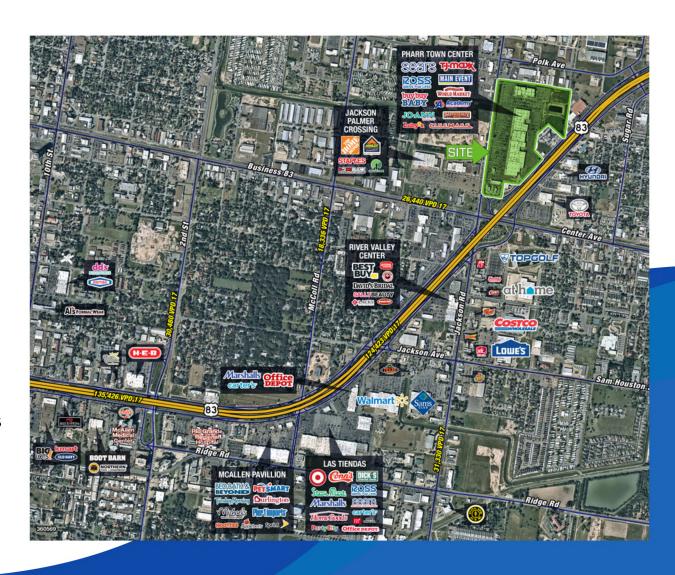

### **IMMEDIATE TRADE AREA RETAIL TENANCY**

JUST OPENED ACROSS THE FREEWAY (JACKSON & US 83) WITH A 4 HOUR WAIT ON WEEKENDS

#1 UNIT IN THE US

ONLY STORE IN THE VALLEY IS IN PHARR (NEXT TO AT HOME)

CHOSE PHARR FOR ITS FIRST STORE IN THE VALLEY

HAS 2 STORES A MILE APART FROM EACH OTHER BOTH DOING EXTRAORDINARY SALES

#1 STORE IN THE CHAIN