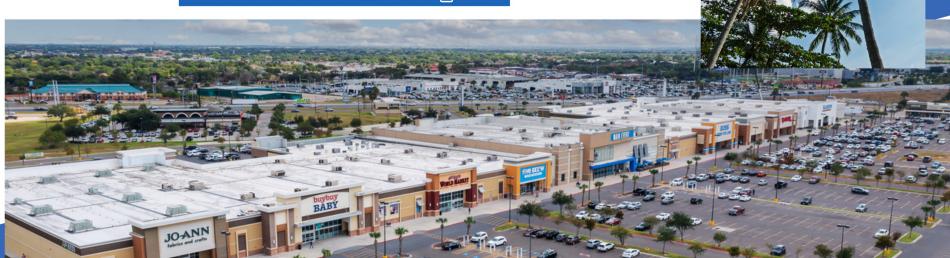

## **BUSTLING ENTERTAINMENT HUB** IN THE BOOMING RIO GRANDE VALLEY

Pharr Town Center has emerged as the destination for locals and visitors looking for the best retail and entertainment experience in the region. The 470,000 SF shopping center serves as a world-class retail/entertainment destination and is the home to exclusive retailers Pappadeaux and Main Event. Also adjacent to the only Top Golf in the region, Pharr Town Center high-profile, nationally recognized tenants, including Academy, TJ Maxx, JoAnns, Ross Dress for Less, Five Below, Buy Buy Baby, Cost Plus World Market and Cinemark Theatres. The first phase of the project was fully developed and completed at the end of 2017. Phase II, The Oasis, will include additional dining options and is now under development.