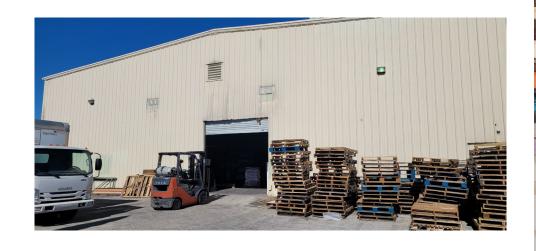

#### **Building Details**

- Metal building construction
- (2) 12 x 12 Roll Up Doors
- Sprinklered
- 26ft ceiling height at the gable