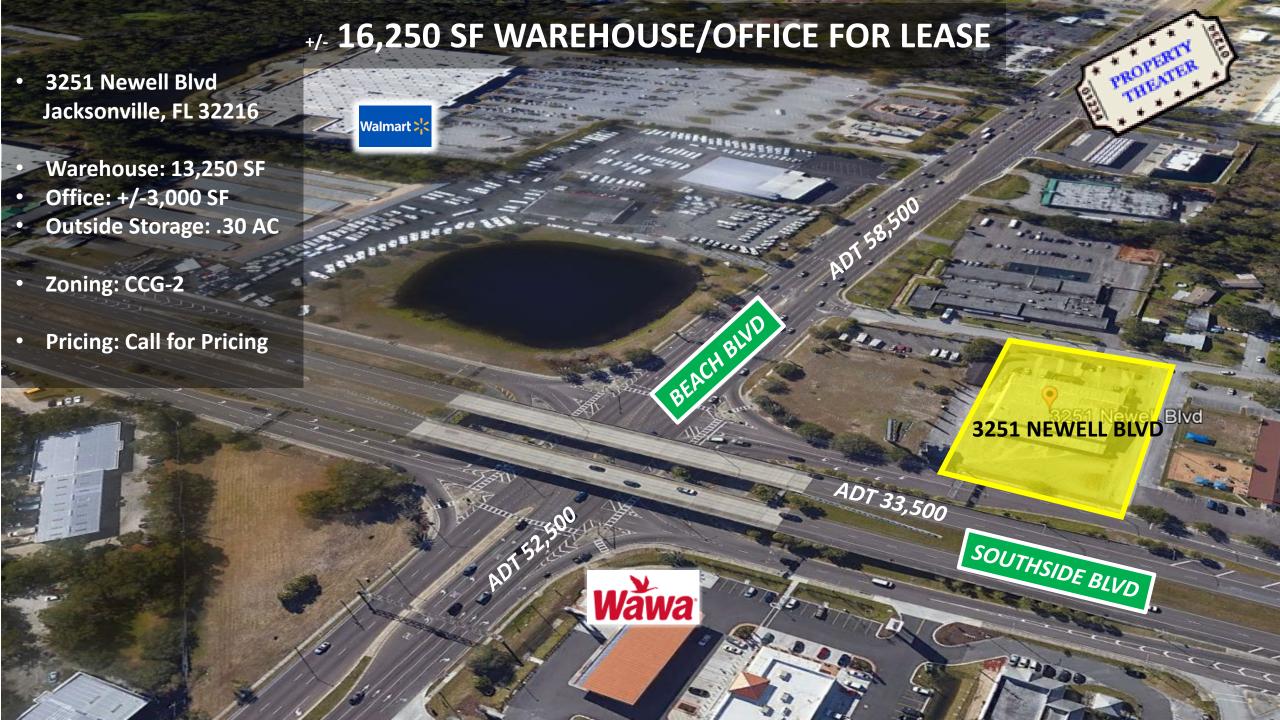

#### **AERIAL OVERVIEW & SITE DETAILS**

Premium location and visibility at the intersection of Southside Blvd. and Beach Blvd.

Signage available to be placed on the building for maximum impact

Outside storage of up to .30 AC or additional parking available

#### **Building Details**

- Metal building construction
- (2) 12 x 12 Roll Up Doors
- Sprinklered
- 26ft ceiling height at the gable