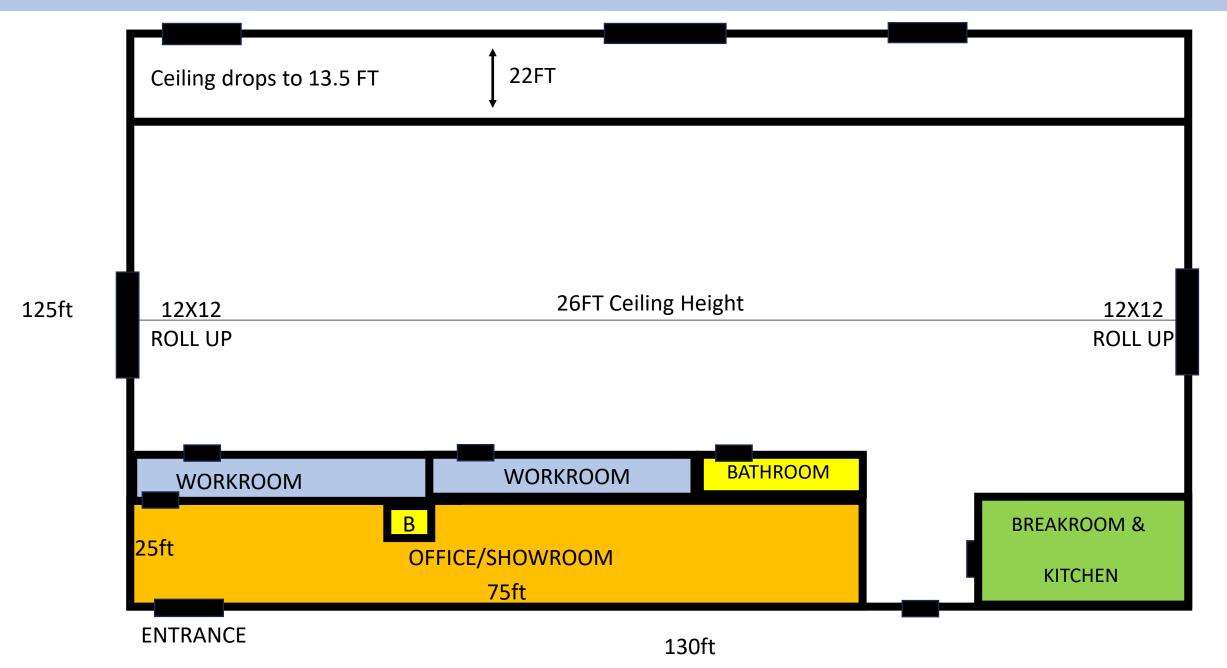

## **FLOORPLAN**

#### **Building Details**

- Metal building construction
- (2) 12 x 12 Roll Up Doors
- Sprinklered
- 26ft ceiling height at the gable