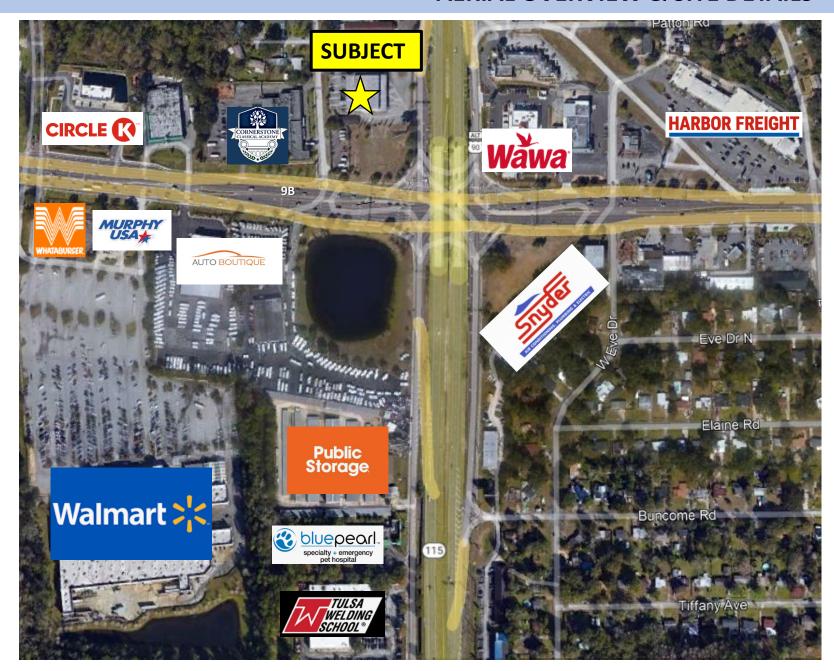

#### **AERIAL OVERVIEW & SITE DETAILS**



Premium location and visibility at the intersection of Southside Blvd. and Beach Blvd.

Signage available to be placed on the building for maximum impact

Outside storage of up to .30 AC or additional parking available

#### **Building Details**

- Metal building construction
- (2) 12 x 12 Roll Up Doors
- Sprinklered
- 26ft ceiling height at the gable

## **FLOORPLAN**



## **EXCELLENT VISIBILITY**

#### **VIEW FROM SOUTHSIDE BOULEVARD**



## **VIEW FROM BEACH BLVD**



# **ENTRANCE AND OFFICE/SHOWROOM SPACE**









## **WAREHOUSE**









## **CONTACT INFORMATION**

Sina Venus, MBA
Property Theater, LLC
8833 Perimeter Park Blvd.
Suite #603
Jacksonville, FL 32216

Cell: (904) 704-0296 Work: (904) 373-8778

E-Mail: sina@propertytheater.com