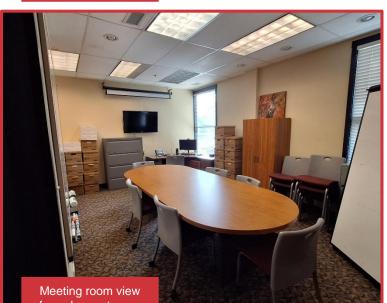

naivanisle.ca



# **#102 – 1801 Bowen Road** Nanaimo, BC

# Details

- This 1,811 Sq. Ft. ground floor office unit features an office space, separate lunch room, board room, underground parking, secure entry, and an elevator for convenience.
- Located just a short drive from the hospital and directly on Bowen Road, this high visibility location is ideal for your office needs

## **Property Details**

Civic Address #102-1801 Bowen Rd

PID 027-393-437

Legal Description Strata Lot 2 Section 15 Range 8 Mountain District Strata Plan VIS6489 Together with an interest in the Common Property in proportion to the Unit Entitlement of the Strata lot as shown on Form V

Unit Size 1,811 Sq. Ft.

Zoning COR-3

Base Rent \$25.00 per Sq. Ft.\*

\*Additional Rent \$18.14 per Sq. Ft.





## Pictures





Meeting room view from door entrance









#### Floor Plan





#### Мар

#### 1801 Bowen Road, Nanaimo BC V9S 1H1





John Hankins c. 250-713-9830 jhankins@naicommercial.ca

NO WARRANTY OR REPRESENTATION, EXPRESS OR IMPLIED, IS MADE AS TO THE ACCURACY OF THE INFORMATION CONTAINED HEREIN, AND THE SAME IS SUBMITTED SUBJECT TO ERRORS, OMISSIONS, CHANGE OF PRICE, RENTAL OR OTHER CONDITIONS, PRIOR SALE, LEASE OR FINANCING, OR WITHDRAWAL WITHOUT NOTICE, AND OF ANY SPECIAL LISTING CONDITIONS IMPOSED BY OUR PRINCIPALS NO WARRANTIES OR REPRESENTATIONS ARE MADE AS TO THE CONDITION OF THE PROPERTY OR ANY HAZARDS CONTAINED THEREIN ARE ANY TO BE IMPLIED.



NAI Commercial CVI 2-1551 Estevan Road Nanaimo, BC +1 250 753 5757 naivanisle.ca