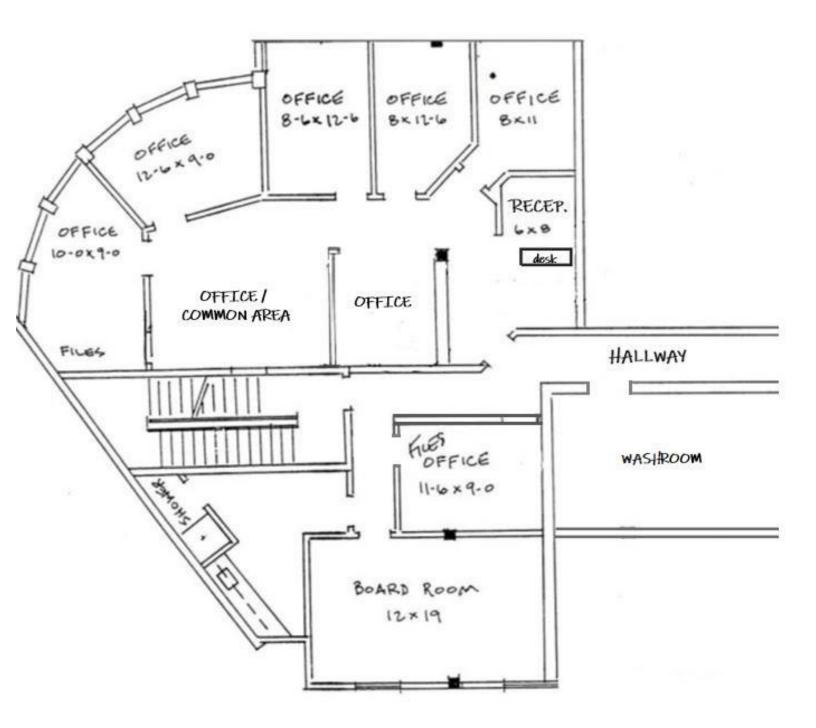

#### Floor Plan

# Details

- This 1,811 Sq. Ft. ground floor office unit features an office space, separate lunch room, board room, underground parking, secure entry, and an elevator for convenience.
- Located just a short drive from the hospital and directly on Bowen Road, this high visibility location is ideal for your office needs

Unit Size 1,811 Sq. Ft.

Zoning COR-3

Base Rent \$25.00 per Sq. Ft.\*

\*Additional Rent \$18.14 per Sq. Ft.