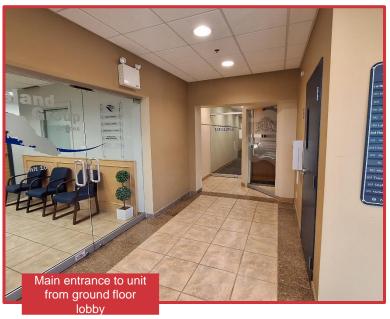

# Details

- This 1,811 Sq. Ft. ground floor office unit features an office space, separate lunch room, board room, underground parking, secure entry, and an elevator for convenience.
- Located just a short drive from the hospital and directly on Bowen Road, this high visibility location is ideal for your office needs