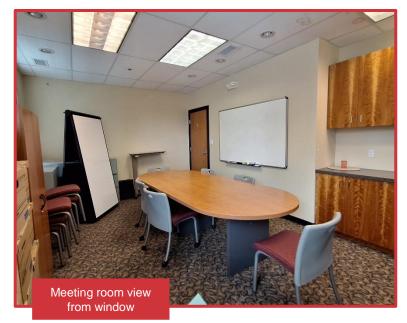

ad** Nanaimo, BC

# Details

- This 1,811 Sq. Ft. ground floor office unit features an office space, separate lunch room, board room, underground parking, secure entry, and an elevator for convenience.
- Located just a short drive from the hospital and directly on Bowen Road, this high visibility location is ideal for your office needs

## **Property Details**

Civic Address #102-1801 Bowen Rd

PID 027-393-437

Legal Description Strata Lot 2 Section 15 Range 8 Mountain District Strata Plan VIS6489 Together with an interest in the Common Property in proportion to the Unit Entitlement of the Strata lot as shown on Form V

Unit Size 1,811 Sq. Ft.

Zoning COR-3

Base Rent \$25.00 per Sq. Ft.\*

\*Additional Rent \$18.14 per Sq. Ft.





## Pictures





Meeting room view from door entrance









#### Floor Plan





#### Мар

#### 1801 Bowen Road, Nanaimo BC V9S 1H1





John Hankins c. 250-713-9830 jhankins@naicommercial.ca

NO WARRANTY OR REPRESENTATION, EXPRESS OR IMPLIED, IS MADE AS TO THE ACCURACY OF THE INFORMATION CONTAINED HEREIN, AND THE SAME IS SUBMITTED SUBJECT TO ERRORS, OMISSIONS, CHANGE OF PRICE, RENTAL OR OTHER CONDITIONS, PRIOR SALE, LEASE OR FINANCING, OR WITHDRAWAL WITHOUT NOTICE, AND OF ANY SPECIAL LISTING CONDITIONS IMPOSED BY OUR PRINCIPALS NO WARRANTIES OR REPRESENTATIONS ARE MADE AS TO THE CONDITION OF THE PROPERTY OR ANY HAZARDS CONTAINED THEREIN ARE ANY TO BE IMPLIED.



NAI Commercial CVI 2-1551 Estevan Road Nanaimo, BC +1 250 753 5757 naivanisle.ca