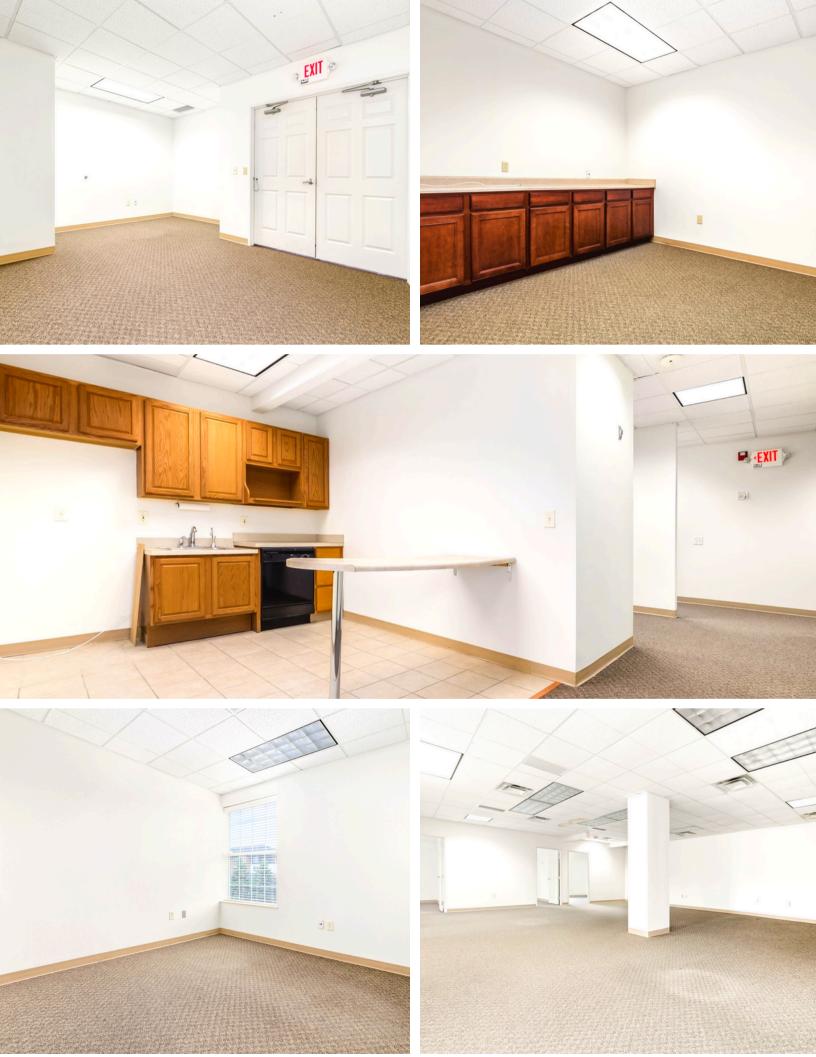

# 4100 Horizons Drive Columbus, OH 43220

### For Lease



#### PROFESSIONAL MULTI-TENANT OFFICE PROPERTY

### **Lease Rate:**

\$18.95 PSF - \$24.95 PSF Modified Gross

Tenants pay in suite janitorial

### **Available Suites:**

Suite 202: 2,897 SF Suite 205: 3,962 SF

- 2 story professional multi-tenant office property
- Well located in Upper Arlington area between Downtown Columbus and Dublin with easy access to SR 161, I-270 and SR 315
- Prime 1st and 2nd floor office space
- Attractive and well-maintained property; recently updated hallways
- 24/7 key card access, passenger elevator, plentiful parking
- Quality desks and office furniture may be available
- Monument signage on Horizons Drive
- Ample parking









2-5-15

### For Lease

### **SUITE LAYOUT & AVAILABLE OFFICES**





## 4100 Horizons Drive Columbus, OH 43220

## For Lease

#### SUITE LAYOUT & AVAILABLE OFFICES