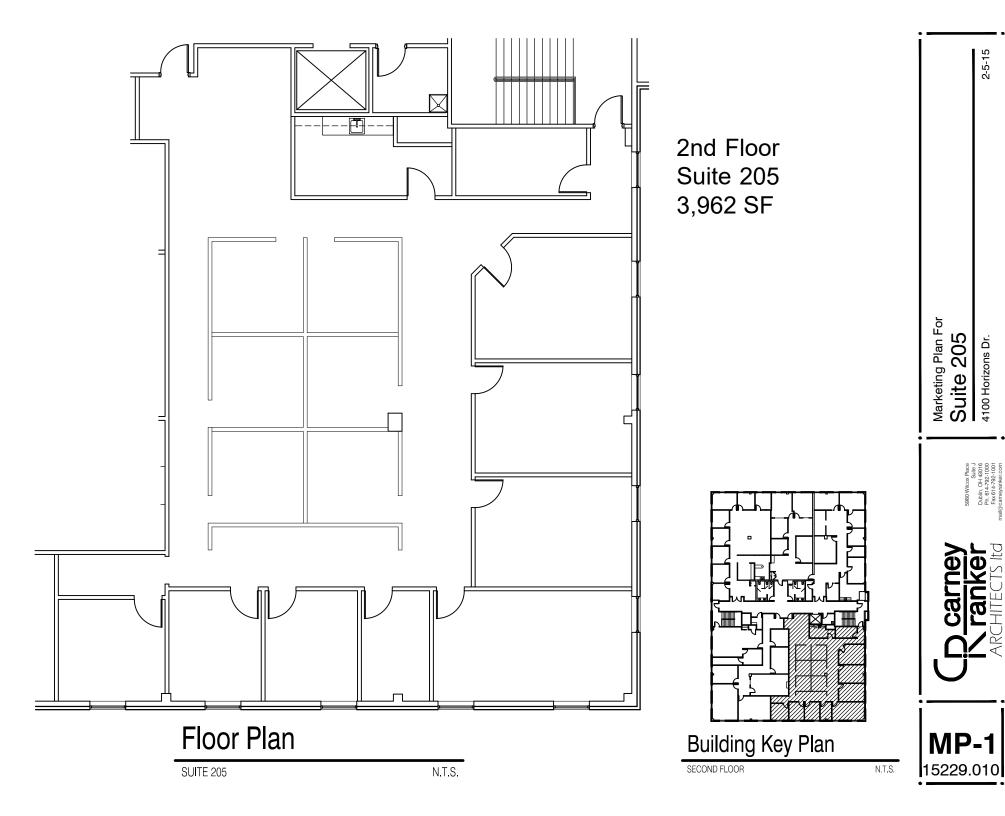

### **Available Suites:**

Suite 202: 2,897 SF Suite 205: 3,962 SF

- 2 story professional multi-tenant office property
- Well located in Upper Arlington area between Downtown Columbus and Dublin with easy access to SR 161, I-270 and SR 315
- Prime 1st and 2nd floor office space
- Attractive and well-maintained property; recently updated hallways
- 24/7 key card access, passenger elevator, plentiful parking
- Quality desks and office furniture may be available
- Monument signage on Horizons Drive
- Ample parking

### **SUITE LAYOUT & AVAILABLE OFFICES**

#### SUITE LAYOUT & AVAILABLE OFFICES