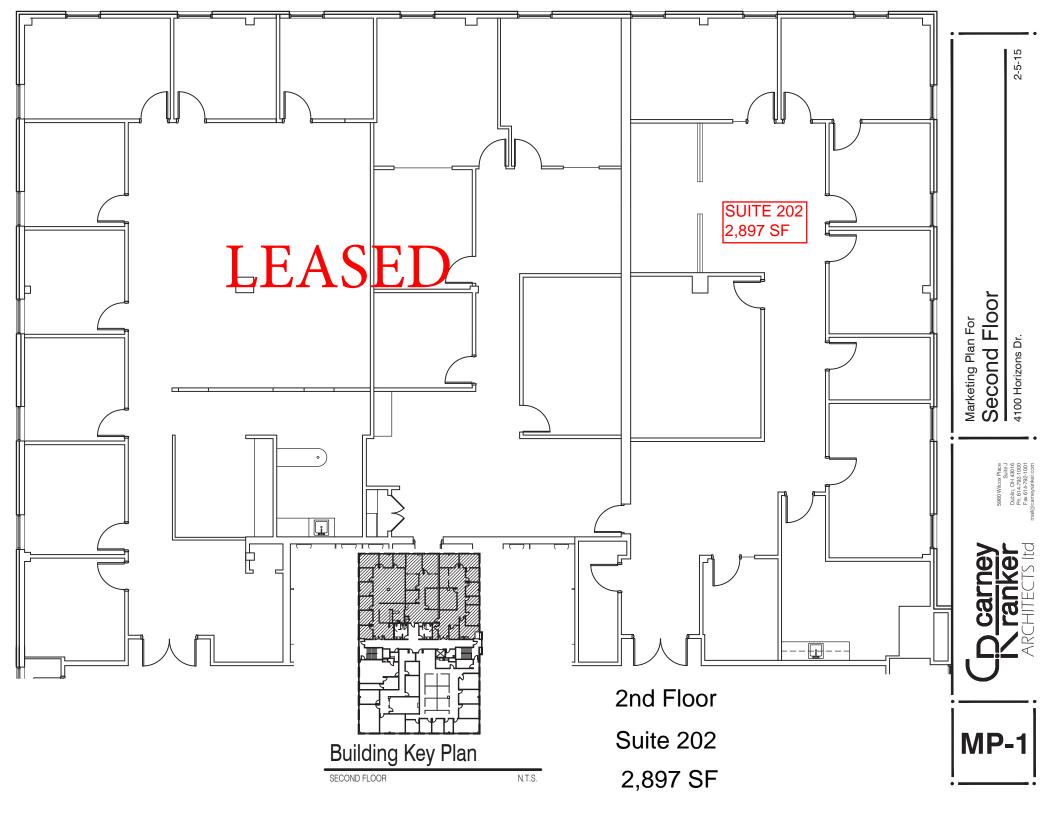

### **Available Suites:**

Suite 202: 2,897 SF Suite 205: 3,962 SF

- 2 story professional multi-tenant office property
- Well located in Upper Arlington area between Downtown Columbus and Dublin with easy access to SR 161, I-270 and SR 315
- Prime 1st and 2nd floor office space
- Attractive and well-maintained property; recently updated hallways
- 24/7 key card access, passenger elevator, plentiful parking
- Quality desks and office furniture may be available
- Monument signage on Horizons Drive
- Ample parking

### **SUITE LAYOUT & AVAILABLE OFFICES**

#### SUITE LAYOUT & AVAILABLE OFFICES