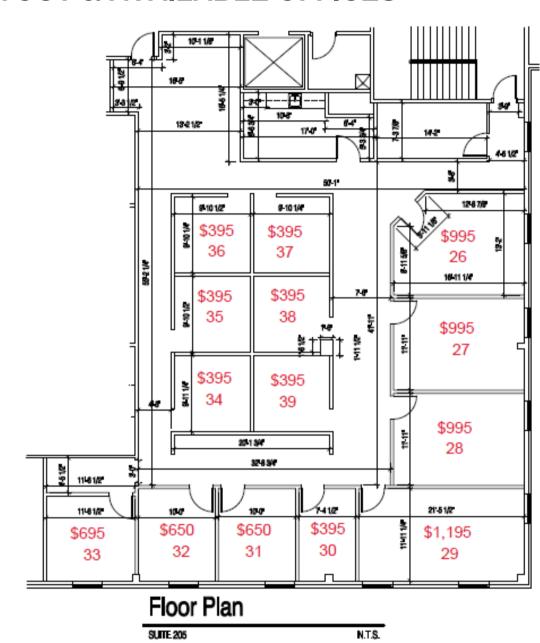

#### SUITE LAYOUT & AVAILABLE OFFICES

### **Available Suites:**

Suite 202: 2,897 SF Suite 205: 3,962 SF

- 2 story professional multi-tenant office property
- Well located in Upper Arlington area between Downtown Columbus and Dublin with easy access to SR 161, I-270 and SR 315
- Prime 1st and 2nd floor office space
- Attractive and well-maintained property; recently updated hallways
- 24/7 key card access, passenger elevator, plentiful parking
- Quality desks and office furniture may be available
- Monument signage on Horizons Drive
- Ample parking