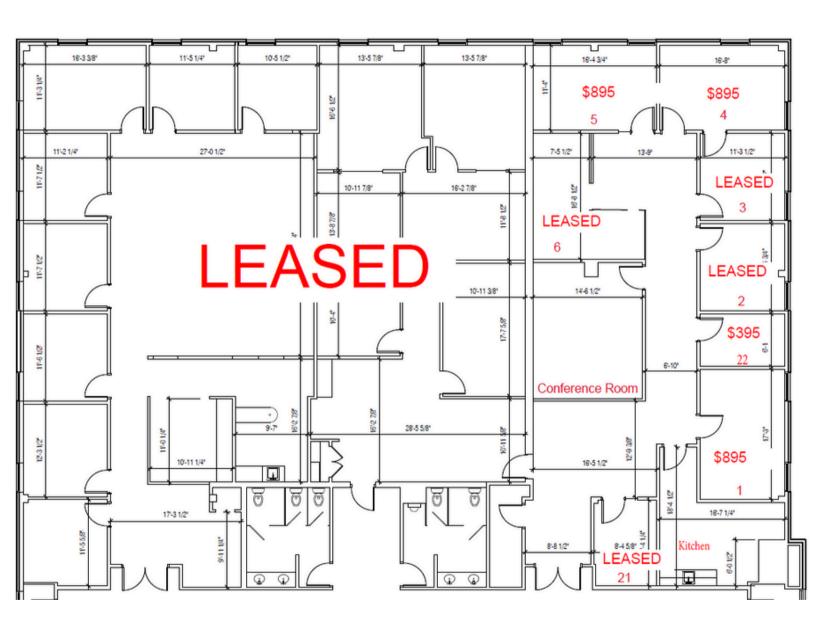

### **SUITE LAYOUT & AVAILABLE OFFICES**

### **Available Suites:**

Suite 202: 2,897 SF Suite 205: 3,962 SF

- 2 story professional multi-tenant office property
- Well located in Upper Arlington area between Downtown Columbus and Dublin with easy access to SR 161, I-270 and SR 315
- Prime 1st and 2nd floor office space
- Attractive and well-maintained property; recently updated hallways
- 24/7 key card access, passenger elevator, plentiful parking
- Quality desks and office furniture may be available
- Monument signage on Horizons Drive
- Ample parking