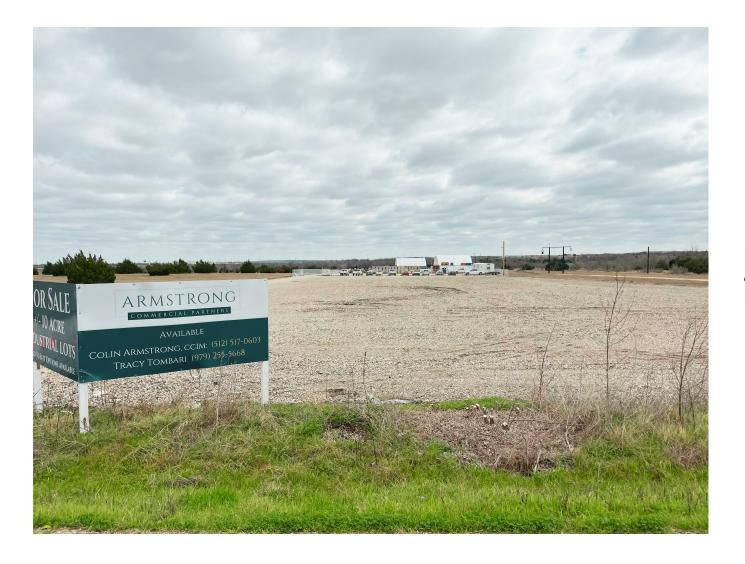

JUST SOUTH OF TX-45 (AUSTIN'S OUTER LOOP) & WRIGHT ROAD – OUTSIDE CITY LIMITS

LOCATION: 13023 Wright Road

**Travis County, Texas 78610** 

SIZE: 1.7 Acre Site

**ZONING:** No Zoning, ETJ, City of Creedmoor

**UTILITIES:** Water: To Front of Site

#### **HIGHLIGHTS:**

- Gravel Base.
- South Austin 1.7 Acre Industrial Site.
- 202' of Frontage on Wright Rd x 431'
- Nearby new industrial product, leasing quickly.
- Located in the heart of Central Texas' growth corridor, the site provides an opportunity to locate in one of the country's leading growth markets, Austin, Texas.
- Located just south of TX-45 a part of "Austin's Outer Loop" servicing Austin, San Antonio and all of Central Texas.
- Site is located minutes from Tesla's new Giga-Factory.
- The property is located Outside the City Limits of Creedmoor, with no zoning or land use restrictions.

FOR MORE INFORMATION:

Armstrong Commercial Partners | Colin A. Armstrong, CCIM 512.517.0603 | COLIN@ARMSTRONGCP.COM

JUST SOUTH OF TX-45 (AUSTIN'S OUTER LOOP) & WRIGHT ROAD - OUTSIDE CITY LIMITS

FOR MORE INFORMATION: