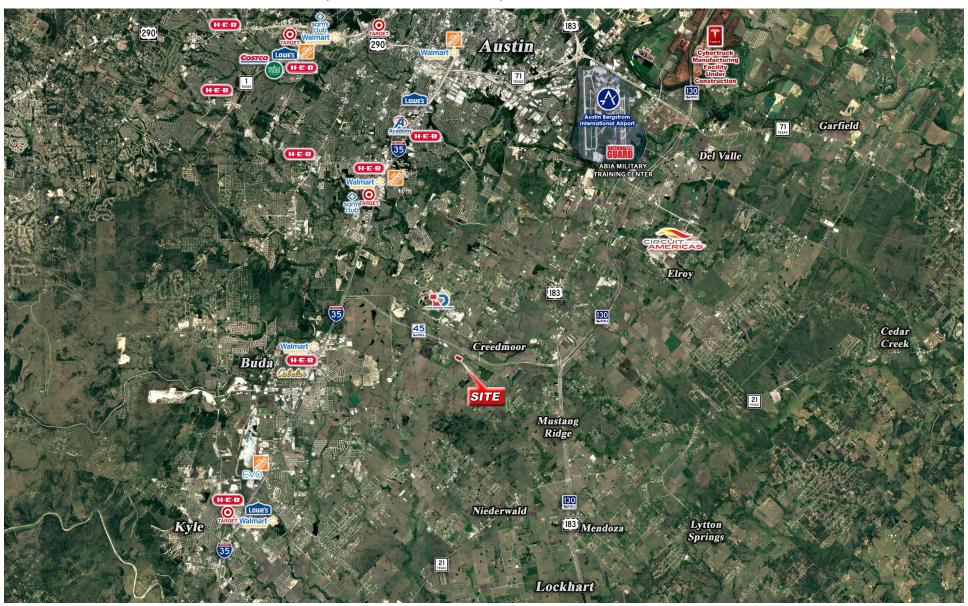

#### **HIGHLIGHTS:**

- Gravel Base.
- South Austin 1.7 Acre Industrial Site.
- 202' of Frontage on Wright Rd x 431'
- Nearby new industrial product, leasing quickly.
- Located in the heart of Central Texas' growth corridor, the site provides an opportunity to locate in one of the country's leading growth markets, Austin, Texas.
- Located just south of TX-45 a part of "Austin's Outer Loop" servicing Austin, San Antonio and all of Central Texas.
- Site is located minutes from Tesla's new Giga-Factory.
- The property is located Outside the City Limits of Creedmoor, with no zoning or land use restrictions.