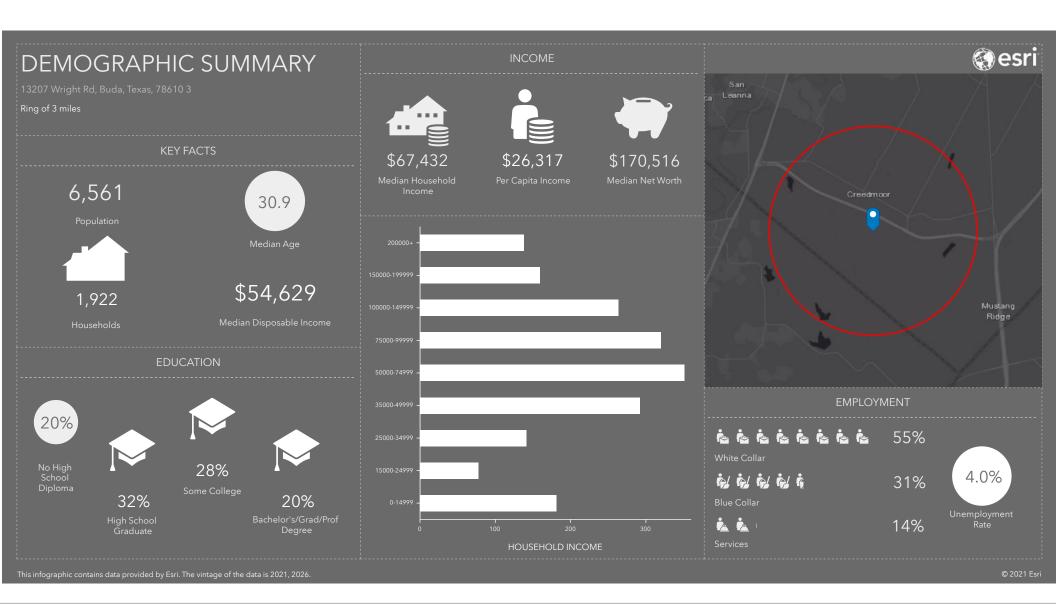

### 2021 Population

3 mile: 6,561 5 mile: 50,209 7 mile: 132,932

#### 2026 Projected

Population 3 mile: 7,798

5 mile: 62,594 7 mile: 161,177

#### **Daytime Population**

3 mile: 5,007 5 mile: 39,906 7 mile: 107,294

#### Average HH Income

3 mile: \$89,469 5 mile: \$64,557 7 mile: \$90,768