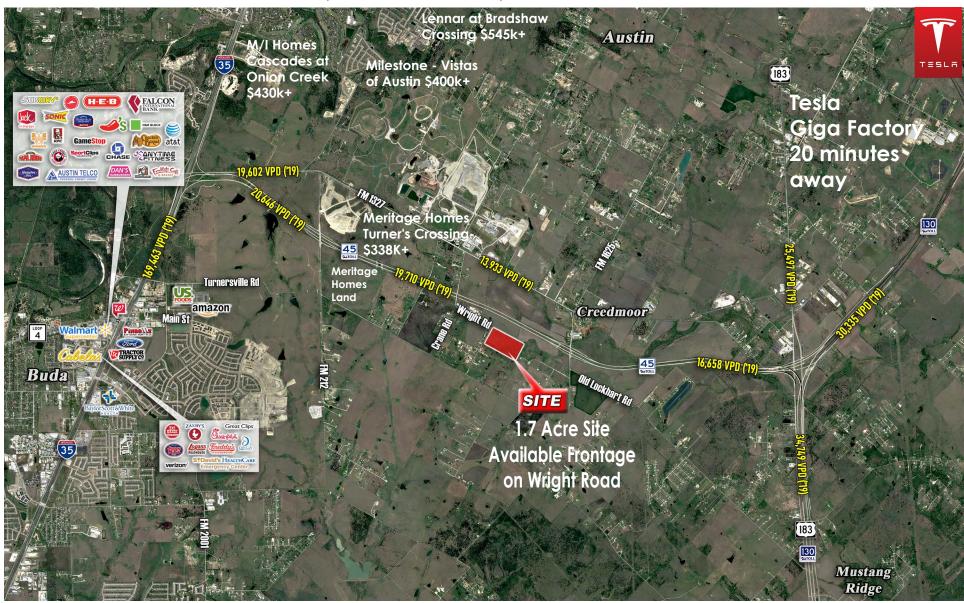

#### **HIGHLIGHTS:**

- Gravel Base.
- South Austin 1.7 Acre Industrial Site.
- 202' of Frontage on Wright Rd x 431'
- Nearby new industrial product, leasing quickly.
- Located in the heart of Central Texas' growth corridor, the site provides an opportunity to locate in one of the country's leading growth markets, Austin, Texas.
- Located just south of TX-45 a part of "Austin's Outer Loop" servicing Austin, San Antonio and all of Central Texas.
- Site is located minutes from Tesla's new Giga-Factory.
- The property is located Outside the City Limits of Creedmoor, with no zoning or land use restrictions.

#### **Traffic Counts**

Hwy 45: 19,710 VPD ('19) SH 130: 30,335 VPD ('19) Hwy 183: 25,497 VPD ('19)

FOR MORE INFORMATION:

Armstrong Commercial Partners | Colin A. Armstrong, CCIM 512.517.0603 | COLIN@ARMSTRONGCP.COM