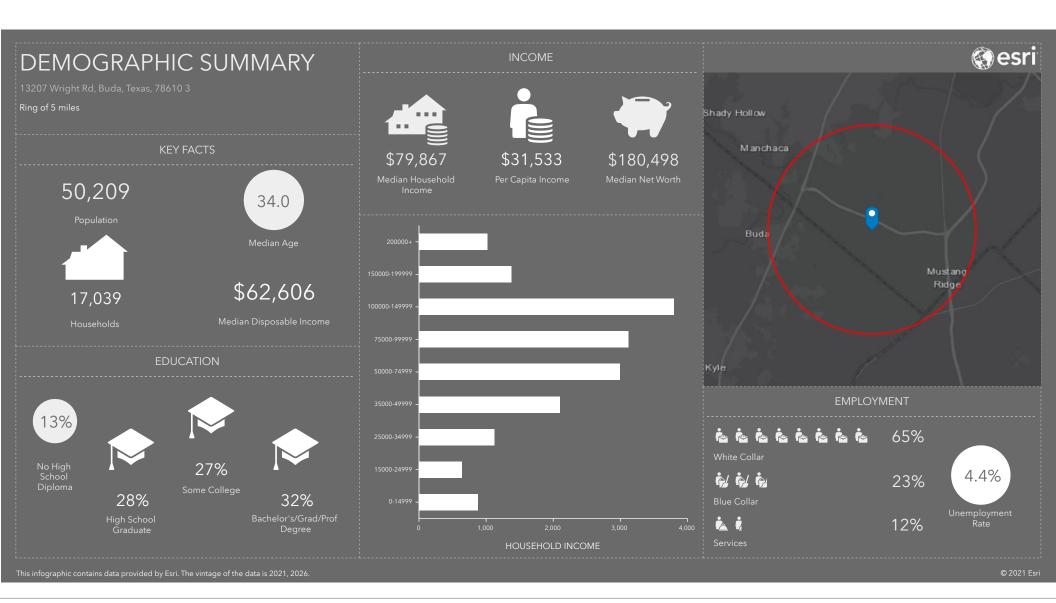

### 2021 Population

3 mile: 6,561 5 mile: 50,209 7 mile: 132,932

#### 2026 Projected

Population 3 mile: 7,798

5 mile: 62,594 7 mile: 161,177

#### **Daytime Population**

3 mile: 5,007 5 mile: 39,906 7 mile: 107,294

#### Average HH Income

3 mile: \$89,469 5 mile: \$64,557 7 mile: \$90,768