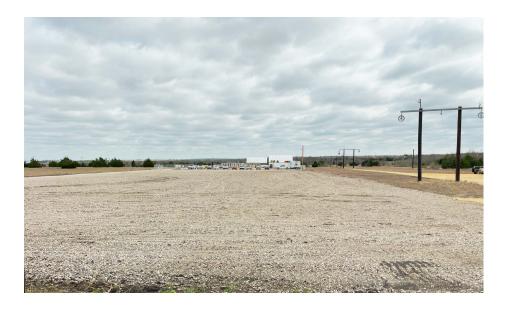

JUST SOUTH OF TX-45 (AUSTIN'S OUTER LOOP) & WRIGHT ROAD – OUTSIDE CITY LIMITS

LOCATION: 13023 Wright Road

**Travis County, Texas 78610** 

SIZE: 1.7 Acre Site

**ZONING:** No Zoning, ETJ, City of Creedmoor

**UTILITIES:** Water: To Front of Site

#### **HIGHLIGHTS:**

- Gravel Base.
- South Austin 1.7 Acre Industrial Site.
- 202' of Frontage on Wright Rd x 431'
- Nearby new industrial product, leasing quickly.
- Located in the heart of Central Texas' growth corridor, the site provides an opportunity to locate in one of the country's leading growth markets, Austin, Texas.
- Located just south of TX-45 a part of "Austin's Outer Loop" servicing Austin, San Antonio and all of Central Texas.
- Site is located minutes from Tesla's new Giga-Factory.
- The property is located Outside the City Limits of Creedmoor, with no zoning or land use restrictions.