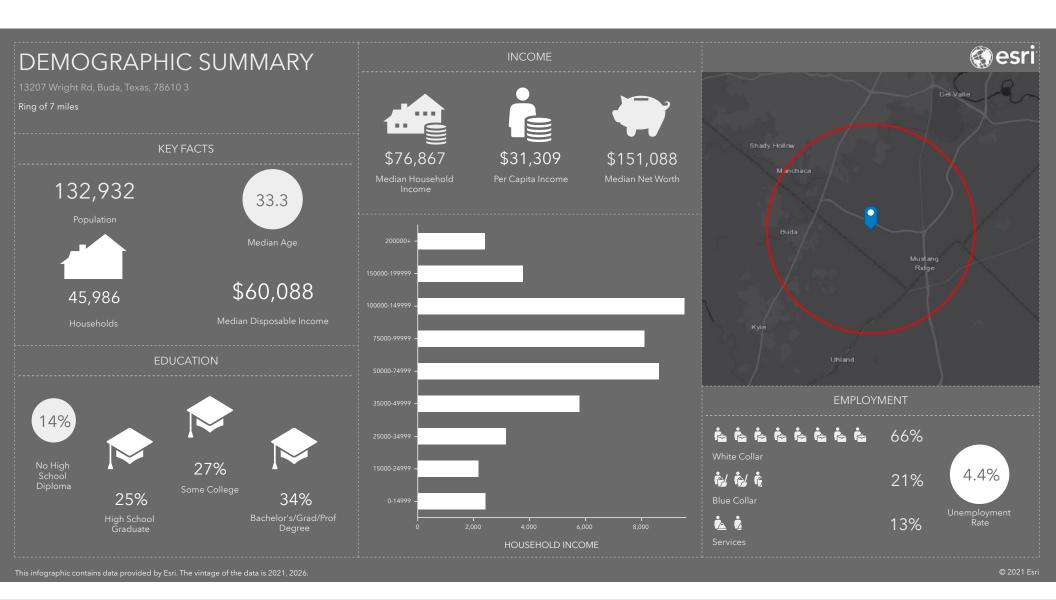

### 2021 Population

3 mile: 6,561 5 mile: 50,209 7 mile: 132,932

#### 2026 Projected

Population 3 mile: 7,798

5 mile: 62,594 7 mile: 161,177

#### **Daytime Population**

3 mile: 5,007 5 mile: 39,906 7 mile: 107,294

#### Average HH Income

3 mile: \$89,469 5 mile: \$64,557 7 mile: \$90,768