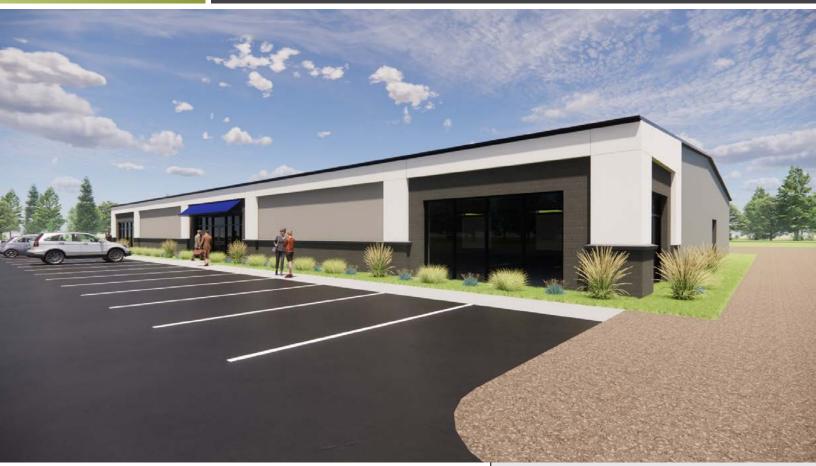

### **PROPERTY HIGHLIGHTS**

- > 10,000± SF office/warehouse on 2.6± AC fenced and graveled yard
- Zoned M-2 (heavy industrial) allowing for a wide variety of industrial uses
- Midpoint between Charlottesville and Richmond off I-64 (30-minute to both markets)
- Total site is 7.5± AC with one larger or two similarly sized buildings planned
- > Owner will build to suit for sale or lease
- > Call Agents For More Information