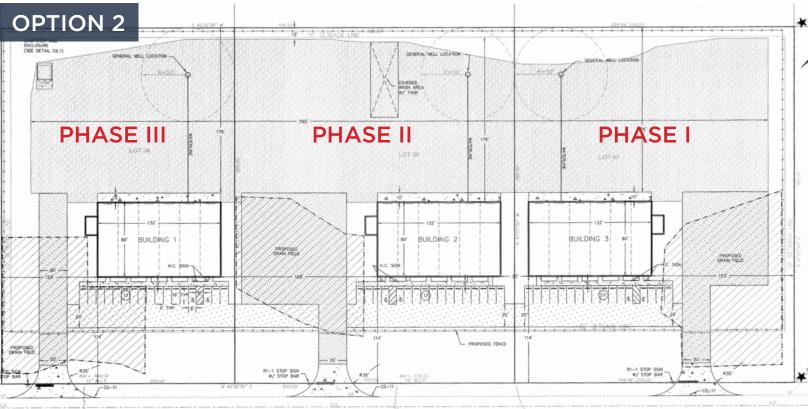

## **SITE PLAN OPTIONS**

FOR SALE/LEASE | 121 MIDPOINT DRIVE | MINERAL, VA 23117

COMMONWEALTH COMMERCIAL Comprehensive Property Solutions

### **PROPERTY HIGHLIGHTS**

- > 10,000± SF office/warehouse on 2.6± AC fenced and graveled yard
- Zoned M-2 (heavy industrial) allowing for a wide variety of industrial uses
- Midpoint between Charlottesville and Richmond off I-64 (30-minute to both markets)
- Total site is 7.5± AC with one larger or two similarly sized buildings planned
- > Owner will build to suit for sale or lease
- > Call Agents For More Information