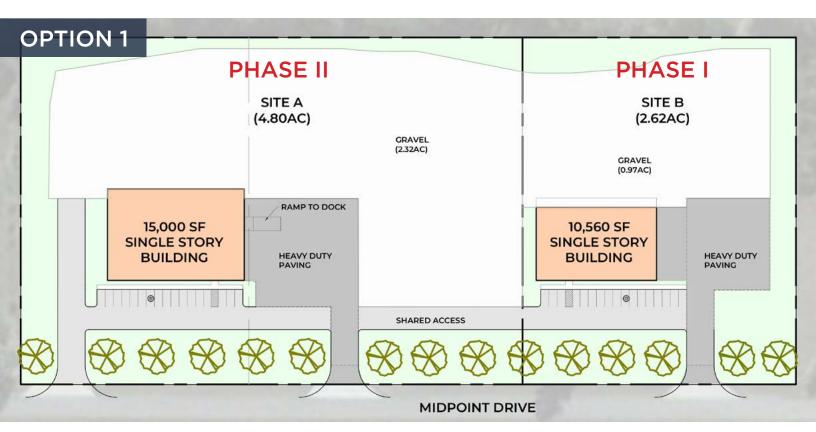

## **SITE PLAN OPTIONS**

FOR SALE/LEASE | 121 MIDPOINT DRIVE | MINERAL, VA 23117

COMMONWEALTH COMMERCIAL Comprehensive Property Solutions

### **PROPERTY HIGHLIGHTS**

- > 10,000± SF office/warehouse on 2.6± AC fenced and graveled yard
- Zoned M-2 (heavy industrial) allowing for a wide variety of industrial uses
- Midpoint between Charlottesville and Richmond off I-64 (30-minute to both markets)
- Total site is 7.5± AC with one larger or two similarly sized buildings planned
- > Owner will build to suit for sale or lease
- > Call Agents For More Information