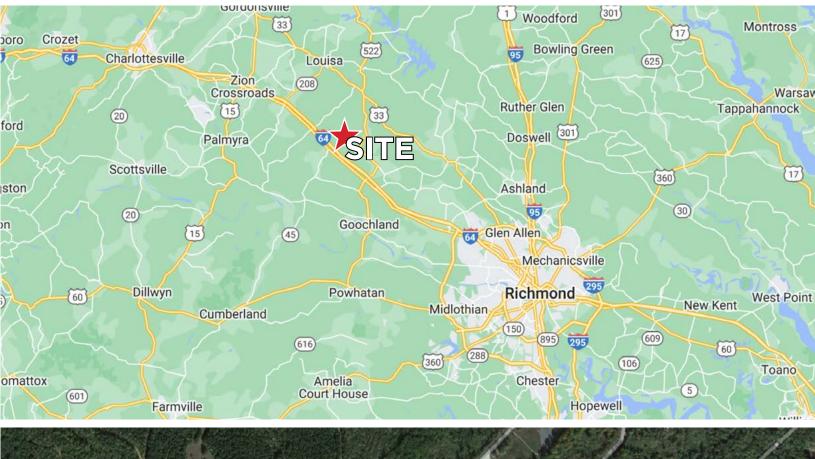

strial uses
- Midpoint between Charlottesville and Richmond off I-64 (30-minute to both markets)
- Total site is 7.5± AC with one larger or two similarly sized buildings planned
- > Owner will build to suit for sale or lease
- > Call Agents For More Information

#### FOR MORE INFORMATION:

#### MICHAEL MAYHEW

Senior Associate 804-250-1345 mmayhew@commonwealthcommercial.com

#### **BEN BRUNI, SIOR**

Senior Vice President | Partner 804-793-0046 bbruni@commonwealthcommercial.com

Commonwealth Commercial Partners, LLC represents the Tenant of this property. Information contained herein is deemed reliable but is not guaranteed.

## **SITE PLAN OPTIONS**





FOR SALE/LEASE | 121 MIDPOINT DRIVE | MINERAL, VA 23117

COMMONWEALTH COMMERCIAL Comprehensive Property Solutions

# **LOCATION MAPS**





FOR SALE/LEASE | 121 MIDPOINT DRIVE | MINERAL, VA 23117