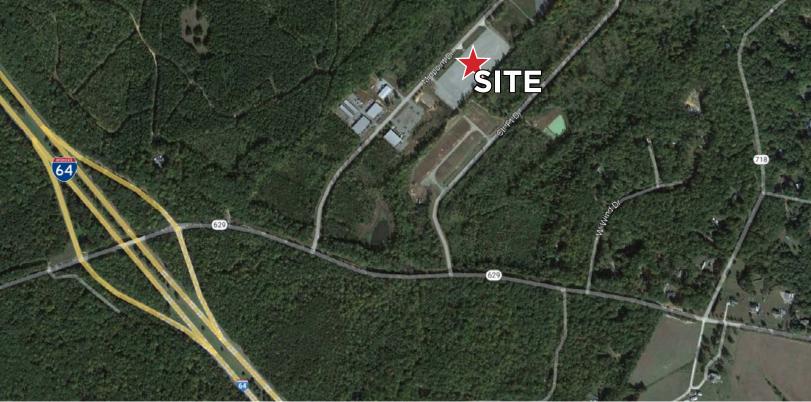

rial uses
- Midpoint between Charlottesville and Richmond off I-64 (30-minute to both markets)
- Total site is 7.5± AC with one larger or two similarly sized buildings planned
- > Owner will build to suit for sale or lease
- > Call Agents For More Information

#### FOR MORE INFORMATION:

#### MICHAEL MAYHEW

Senior Associate 804-250-1345 mmayhew@commonwealthcommercial.com

#### **BEN BRUNI, SIOR**

Senior Vice President | Partner 804-793-0046 bbruni@commonwealthcommercial.com

Commonwealth Commercial Partners, LLC represents the Tenant of this property. Information contained herein is deemed reliable but is not guaranteed.

## **SITE PLAN OPTIONS**





FOR SALE/LEASE | 121 MIDPOINT DRIVE | MINERAL, VA 23117

COMMONWEALTH COMMERCIAL Comprehensive Property Solutions

# **LOCATION MAPS**





FOR SALE/LEASE | 121 MIDPOINT DRIVE | MINERAL, VA 23117