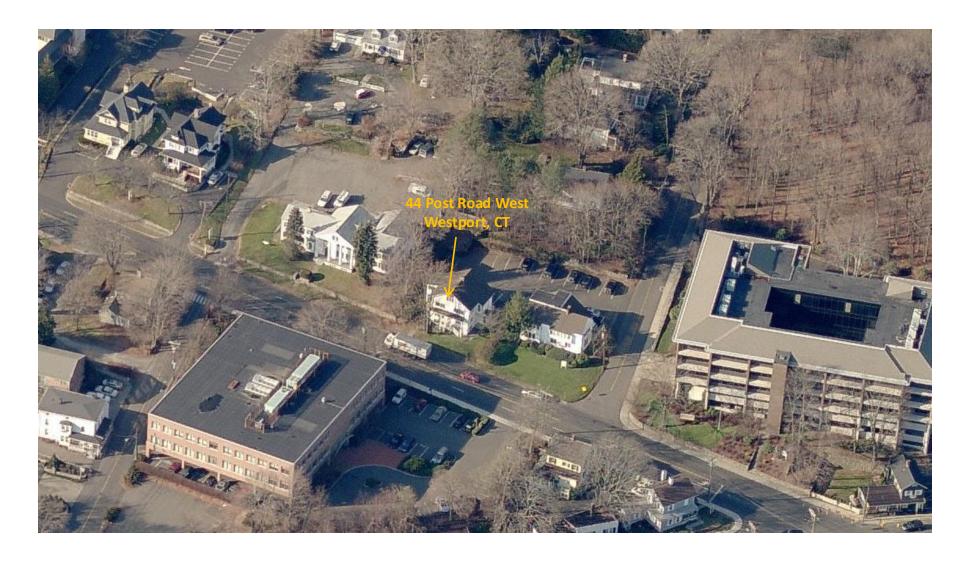

nty



#### Location

Rare opportunity to lease renovated office space in a prominent downtown Post Road location with great parking. Walk to downtown Westport amenities, restaurants, Delis and the Saugatuck River. Easy access to Exit 17 of I-95 and the Merritt Parkway.





Offices





## **About the Space**

- 1,260 SF 2<sup>nd</sup> Floor
- Office Use
- Available immediately
- 44 Post Road West and 38 Post Road West share a parking lot for 25 cars

# **Pricing**

• \$25.00 SF + \$3 SF for Utilities



## **Second Floor Plan** STAIR DOWN <u>итішту км.</u> 30' 7" SE OFFICE NE OFFICE 7-90 VESTIBULE CLO. ATTIC ACCESS STORAGE 6' 7" x 2' 2" -12' 7" 11'8" SW OFFICE TOILET 2 ROOF CLOSET 9' 6" SUNROOM 1,260 SF 15' 5" SECOND FLOOR PLAN SCALE: 1/4" = 1' · 0"



### Site Plan







# **Aerial**





### Map





For additional information, please contact:

Franco Fellah Executive Vice President

HK Group Commercial Real Estate 49 Riverside Avenue Westport, CT 06880

> O: 203.454.8700 C: 203.981.3476