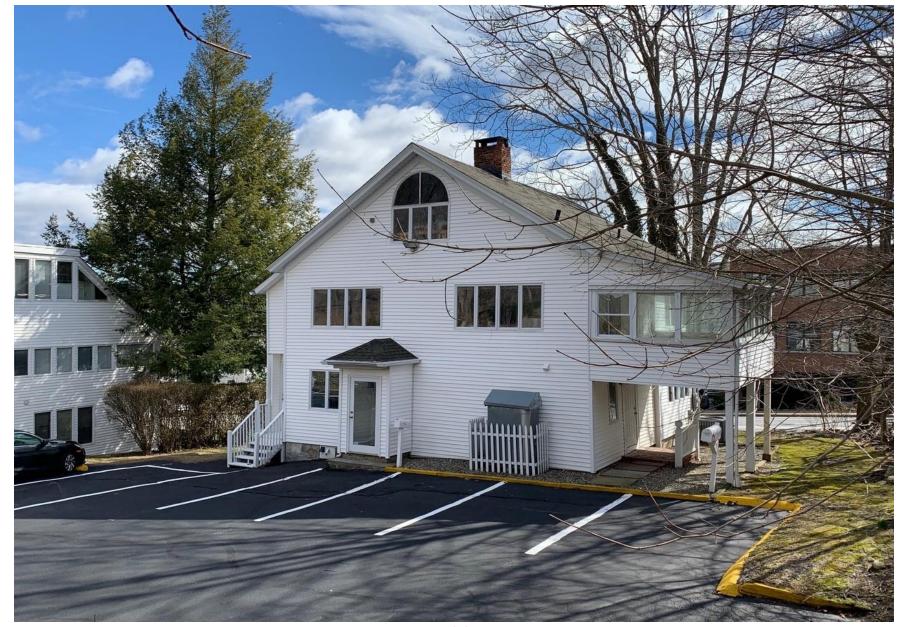

Walk to Downtown Westport! - Office For Lease
44 Post Road West
Westport, Connecticut
Fairfield County

#### Location

Rare opportunity to lease renovated office space in a prominent downtown Post Road location with great parking. Walk to downtown Westport amenities, restaurants, Delis and the Saugatuck River. Easy access to Exit 17 of I-95 and the Merritt Parkway.

## **About the Space**

- 1,260 SF 2<sup>nd</sup> Floor
- Office Use
- Available immediately
- 44 Post Road West and 38 Post Road West share a parking lot for 25 cars