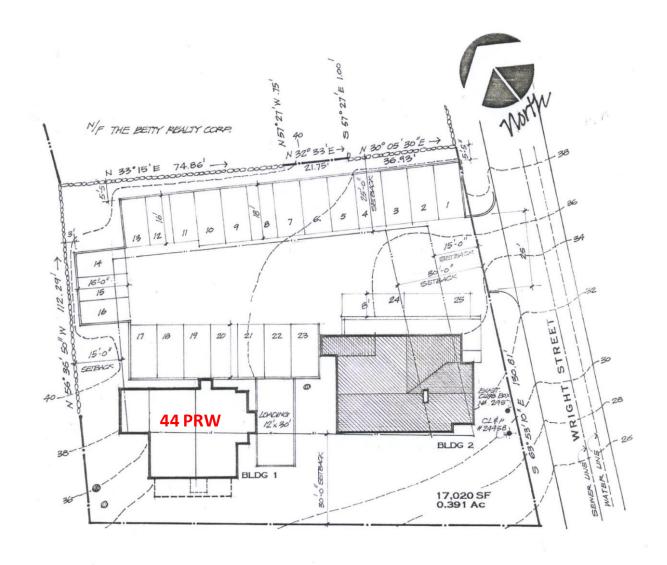

cticut
Fairfield County



#### Location

Rare opportunity to lease renovated office space in a prominent downtown Post Road location with great parking. Walk to downtown Westport amenities, restaurants, Delis and the Saugatuck River. Easy access to Exit 17 of I-95 and the Merritt Parkway.





Offices





## **About the Space**

- 1,260 SF 2<sup>nd</sup> Floor
- Office Use
- Available immediately
- 44 Post Road West and 38 Post Road West share a parking lot for 25 cars

# **Pricing**

• \$25.00 SF + \$3 SF for Utilities



## **Second Floor Plan** STAIR DOWN <u>итішту км.</u> 30' 7" SE OFFICE NE OFFICE 7-90 VESTIBULE CLO. ATTIC ACCESS STORAGE 6' 7" x 2' 2" -12' 7" 11'8" SW OFFICE TOILET 2 ROOF CLOSET 9' 6" SUNROOM 1,260 SF 15' 5" SECOND FLOOR PLAN SCALE: 1/4" = 1' · 0"



### Site Plan







# **Aerial**





### Map





For additional information, please contact:

Franco Fellah Executive Vice President

HK Group Commercial Real Estate 49 Riverside Avenue Westport, CT 06880

> O: 203.454.8700 C: 203.981.3476