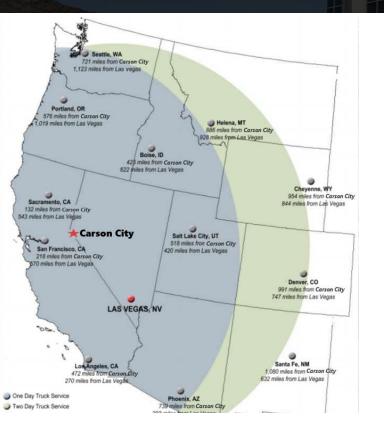

## **Transportation**

- Road: Close proximity to I-80, allowing for 1 day shipping to all major west coast cities including Seattle, San Francisco, Los Angeles, Salt Lake City, and Phoenix.
- Rail: Southern Pacific and Union Pacific connect Northern Nevada from the Pacific Coast to America's heartland and beyond.
- Air: Reno-Tahoe International Airport offers efficient and easy access to cargo & travel. The airport serves more than a dozen cities with nonstop flights, and more and 35 cities with a single stop. In addition, more than 114 million pounds of cargo flow through the airport annually.