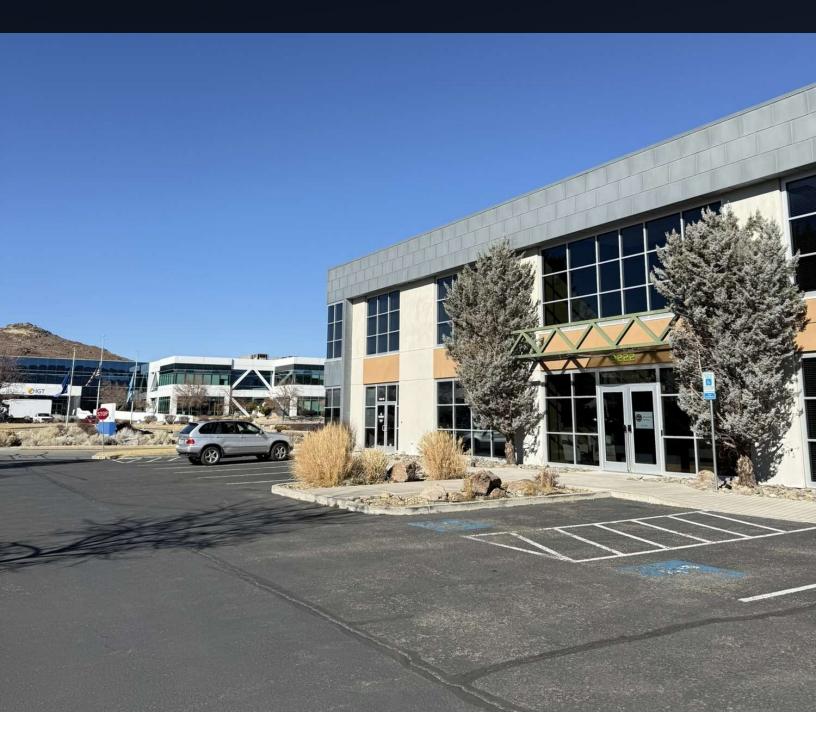

9222 Prototype Drive

Office For Lease | Reno, NV 89521

## 9222 Prototype Drive | Reno, NV 89521

FOR LEASE

#### Located In The South Meadows Business Park!

Great location near I-580

#### **Property Highlights**

- This space has a high end buildout with a luxurious atmosphere.
- High quality newer construction with modern design and high end finishes
- Close to numerous shopping centers, schools, multifamily and single family developments and hotels
- Nearby Renown Health's South Meadows Campus as well as the new Sierra Medical Center and new DMV building.