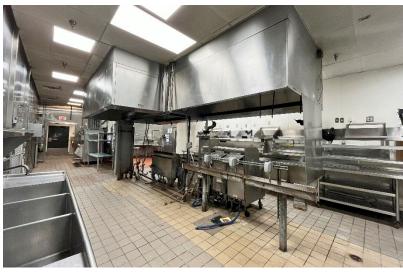

#### **PROPERTY HIGHLIGHTS**

- 7,451 SF on 1.91 Acres MOL
- Former Red Lobster Restaurant
- 2<sup>nd</sup> Generation Restaurant
- Built in 1977
- Located on N.W. Expressway with Tons of Traffic
- Surrounded by Lots of Office Buildings & Residential

#### Restaurant Building For Lease

David Hartnack +1 405 761 8955 davidh@naisullivangroup.com

+1 405 840 0600 OFFICE

Sam Swanson +1 405 208 2046 sam@naisullivangroup.com

4045 N.W. 64<sup>th</sup> Street, Suite 340 Oklahoma City, OK 73116