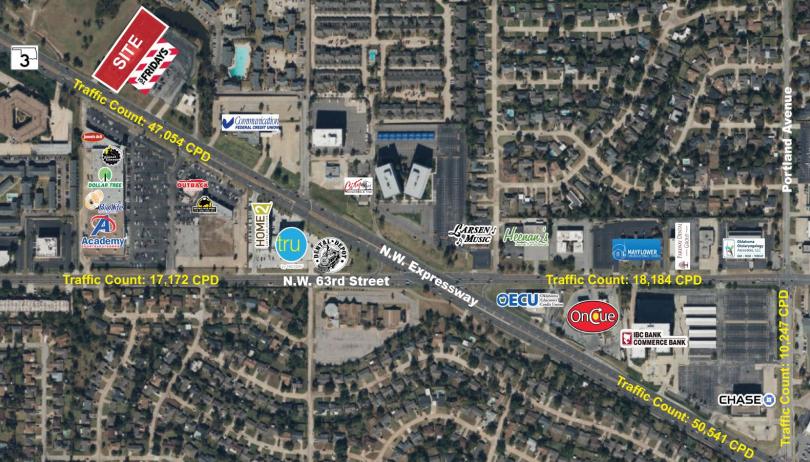

#### Restaurant Building For Lease

| Population               | 1 Mile:  | 3 Miles: | 5 Miles: |
|--------------------------|----------|----------|----------|
|                          | 9,029    | 83,435   | 252,580  |
| Average Household Income | 1 Mile:  | 3 Miles: | 5 Miles: |
|                          | \$77,515 | \$76,320 | \$76,397 |
| Total Households         | 1 Mile:  | 3 Miles: | 5 Miles: |
|                          | 4,130    | 37,232   | 110,506  |