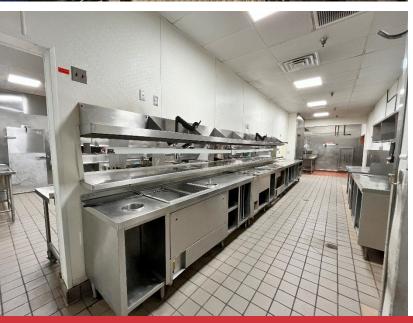

#### **PROPERTY HIGHLIGHTS**

- 7,451 SF on 1.91 Acres MOL
- Former Red Lobster Restaurant
- 2<sup>nd</sup> Generation Restaurant
- Built in 1977
- Located on N.W. Expressway with Tons of Traffic
- Surrounded by Lots of Office Buildings & Residential

#### Restaurant Building For Lease

David Hartnack +1 405 761 8955 davidh@naisullivangroup.com

+1 405 840 0600 OFFICE

Sam Swanson +1 405 208 2046 sam@naisullivangroup.com

4045 N.W. 64<sup>th</sup> Street, Suite 340 Oklahoma City, OK 73116