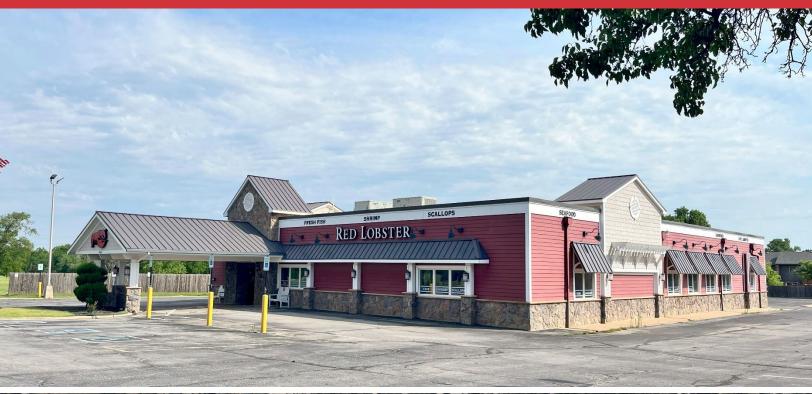

### 4243 N.W. Expressway

Oklahoma City, Oklahoma 73116

#### **PROPERTY HIGHLIGHTS**

- 7,451 SF on 1.91 Acres MOL
- Former Red Lobster Restaurant
- 2<sup>nd</sup> Generation Restaurant
- Built in 1977
- Located on N.W. Expressway with Tons of Traffic
- Surrounded by Lots of Office Buildings & Residential