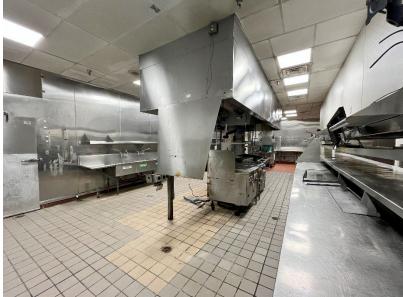

#### **PROPERTY HIGHLIGHTS**

- 7,451 SF on 1.91 Acres MOL
- Former Red Lobster Restaurant
- 2<sup>nd</sup> Generation Restaurant
- Built in 1977
- Located on N.W. Expressway with Tons of Traffic
- Surrounded by Lots of Office Buildings & Residential

#### Restaurant Building For Lease

David Hartnack +1 405 761 8955 davidh@naisullivangroup.com

+1 405 840 0600 OFFICE

Sam Swanson +1 405 208 2046 sam@naisullivangroup.com

4045 N.W. 64<sup>th</sup> Street, Suite 340 Oklahoma City, OK 73116