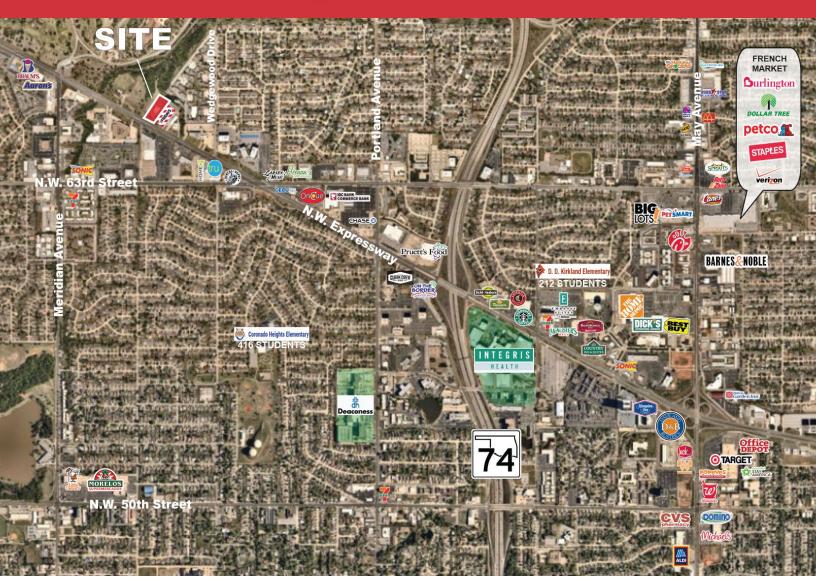

#### Restaurant Building For Lease

| Population               | 1 Mile:  | 3 Miles: | 5 Miles: |
|--------------------------|----------|----------|----------|
|                          | 9,029    | 83,435   | 252,580  |
| Average Household Income | 1 Mile:  | 3 Miles: | 5 Miles: |
|                          | \$77,515 | \$76,320 | \$76,397 |
| Total Households         | 1 Mile:  | 3 Miles: | 5 Miles: |
|                          | 4,130    | 37,232   | 110,506  |