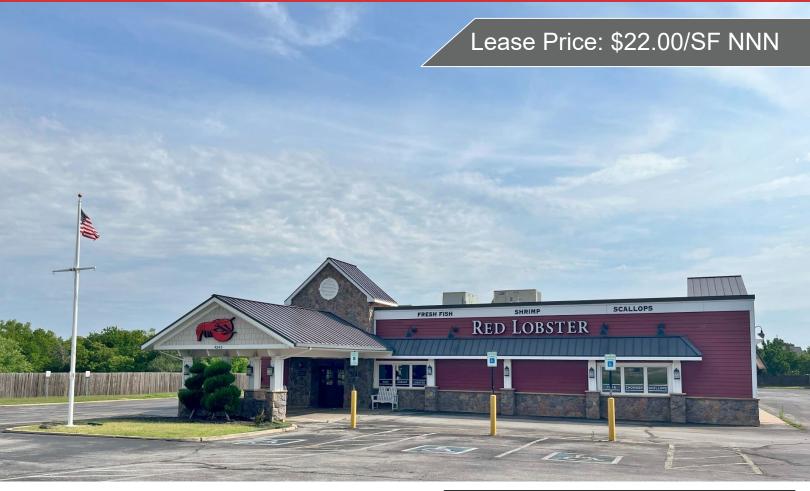

### 4243 N.W. Expressway

Oklahoma City, Oklahoma 73116

#### **PROPERTY HIGHLIGHTS**

- 7,451 SF on 1.91 Acres MOL
- Former Red Lobster Restaurant
- 2<sup>nd</sup> Generation Restaurant
- Built in 1977
- Located on N.W. Expressway with Tons of Traffic
- Surrounded by Lots of Office Buildings & Residential