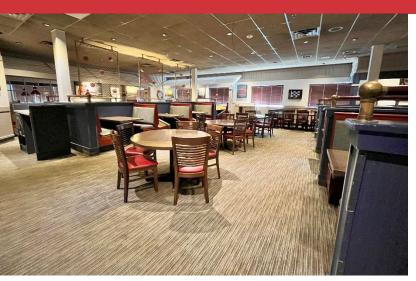

#### **PROPERTY HIGHLIGHTS**

- 7,451 SF on 1.91 Acres MOL
- Former Red Lobster Restaurant
- 2<sup>nd</sup> Generation Restaurant
- Built in 1977
- Located on N.W. Expressway with Tons of Traffic
- Surrounded by Lots of Office Buildings & Residential