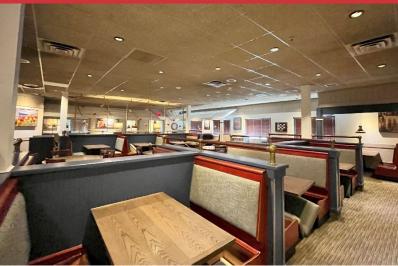

#### **PROPERTY HIGHLIGHTS**

- 7,451 SF on 1.91 Acres MOL
- Former Red Lobster Restaurant
- 2<sup>nd</sup> Generation Restaurant
- Built in 1977
- Located on N.W. Expressway with Tons of Traffic
- Surrounded by Lots of Office Buildings & Residential