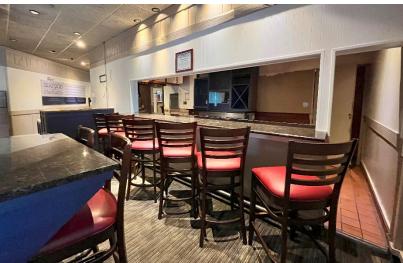

#### **PROPERTY HIGHLIGHTS**

- 7,451 SF on 1.91 Acres MOL
- Former Red Lobster Restaurant
- 2<sup>nd</sup> Generation Restaurant
- Built in 1977
- Located on N.W. Expressway with Tons of Traffic
- Surrounded by Lots of Office Buildings & Residential

#### Restaurant Building For Lease

David Hartnack +1 405 761 8955 davidh@naisullivangroup.com

+1 405 840 0600 OFFICE

Sam Swanson +1 405 208 2046 sam@naisullivangroup.com

4045 N.W. 64<sup>th</sup> Street, Suite 340 Oklahoma City, OK 73116