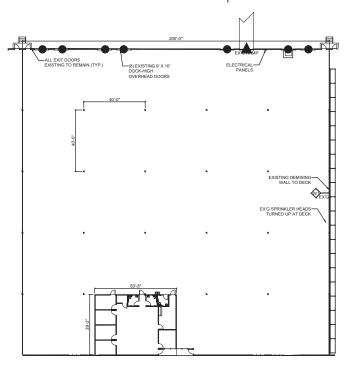

## FLOOR PLAN KEY

- Dock High Door
- Dock High Door With Pit-Leveler
- ▲ Drive-In Door

## **Property Specifications**

| Building SF:        | ±136,000 sf                              |
|---------------------|------------------------------------------|
| Available SF:       | ±40,000 sf                               |
| Est. Office SF:     | ±2,089 sf                                |
| Year Built:         | 1998                                     |
| Zoning:             | I-1                                      |
| Clear Height:       | 24′                                      |
| Dock High<br>Doors: | 7 (9' x 10') with<br>one (1) pit leveler |
| Drive-In            |                                          |

| Column Spacing:   | 40' × 40'                             |
|-------------------|---------------------------------------|
| Power:            | 400 Amp, 225 Amp<br>and 200 Amp Panel |
| Sprinklers:       | ESFR                                  |
| Warehouse Lights: | Т8                                    |
| Construction:     | Concrete tilt-up                      |
| Floor:            | 6" reinforced concrete                |
| Availability:     | Available immediately                 |