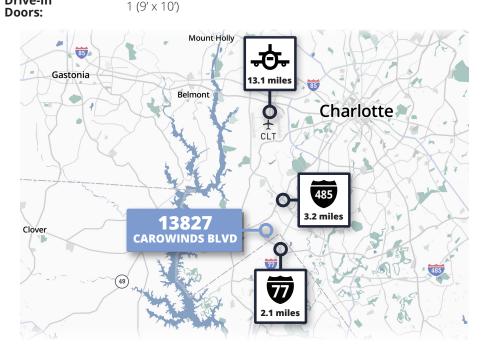

13827-E Carowinds Blvd

Charlotte, NC 28273

Located within close proximity to the I-485 / I-77 interchange, the Park offers quick and convenient access to highly efficient interstate systems.