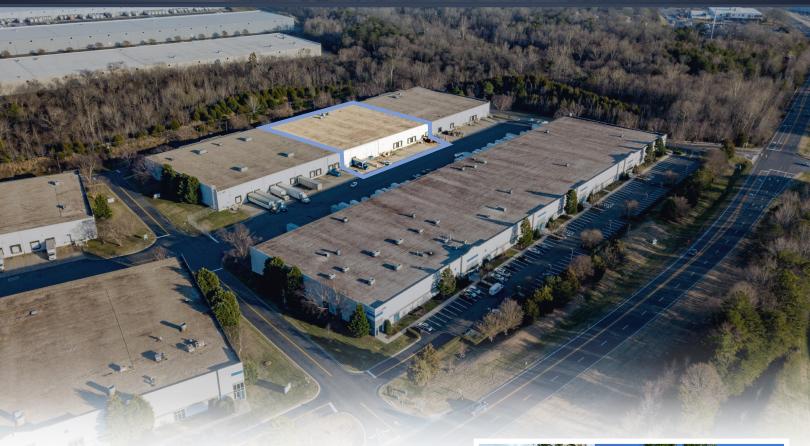

## ±40,000 SF Industrial Space Available For Lease at Lakemont West

Lakemont West Business Park consists of eight Class-A industrial buildings totaling ±1,009,234 square feet. It covers ±85.3 acres and includes anchor tenants such as Sunbelt Rentals, Productiv, and Big Sky Fulfillment.

Located within close proximity to the I-485 / I-77 interchange, the Park offers quick and convenient access to highly efficient interstate systems.

## ±40,000 SF INDUSTRIAL SPACE AVAILABLE

13827-E Carowinds Blvd | Charlotte, NC 28273