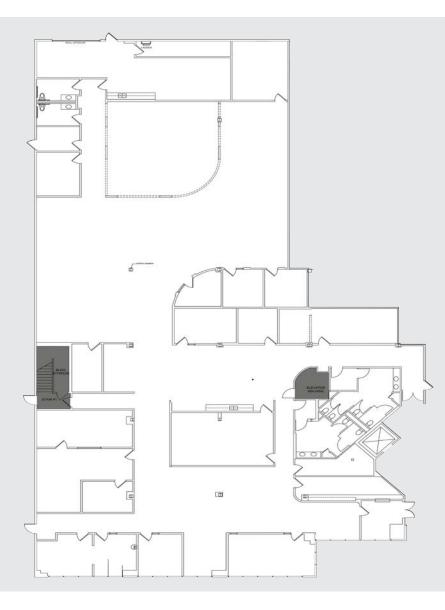

**PROFESSIONAL** Property Management

INVIGORATING Fountains, Lush Landscaping, and an Abundant Amount of Palm Trees

\*Floor Plan is for marketing purposes, tenant to verify layout

9121 OAKDALE AVENUE FIRST FLOOR / 20,090 SF OF OFFICE SPACE AVAILABLE WITH BUILDING SIGNAGE The first and second floors are contiguous for a total of 39,431 SF