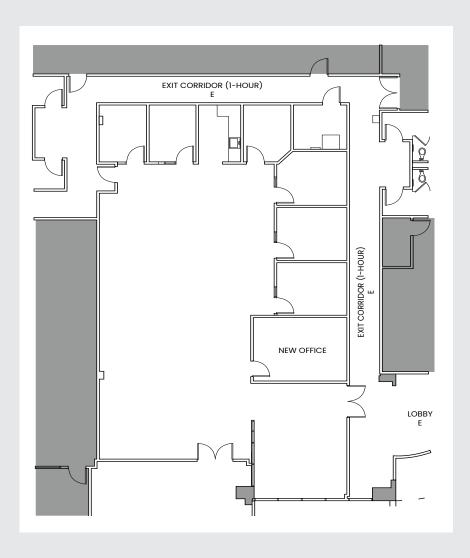

<sup>\*</sup>Floor Plan is for marketing purposes, tenant to verify layout

9121 OAKDALE AVENUE SECOND FLOOR / 19,341 SF OF OFFICE SPACE AVAILABLE WITH BUILDING SIGNAGE The first and second floors are contiguous for a total of 39,431 SF