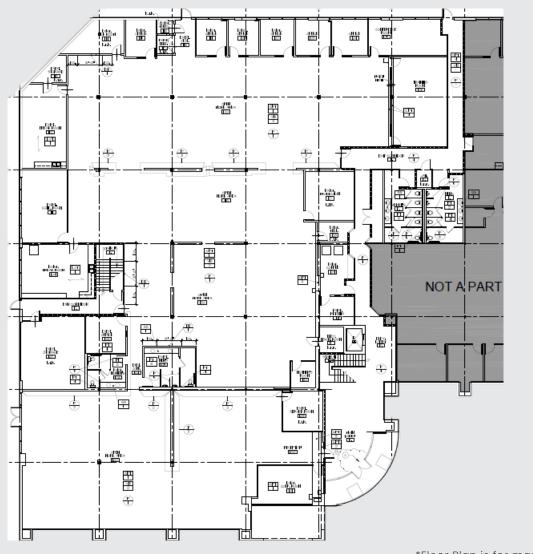

**PROFESSIONAL** Property Management

INVIGORATING Fountains, Lush Landscaping, and an Abundant Amount of Palm Trees

\*Floor Plan is for marketing purposes, tenant to verify layout

9121 OAKDALE AVENUE FIRST FLOOR / 20,090 SF OF OFFICE SPACE AVAILABLE WITH BUILDING SIGNAGE The first and second floors are contiguous for a total of 39,431 SF

<sup>\*</sup>Floor Plan is for marketing purposes, tenant to verify layout

9121 OAKDALE AVENUE SECOND FLOOR / 19,341 SF OF OFFICE SPACE AVAILABLE WITH BUILDING SIGNAGE The first and second floors are contiguous for a total of 39,431 SF