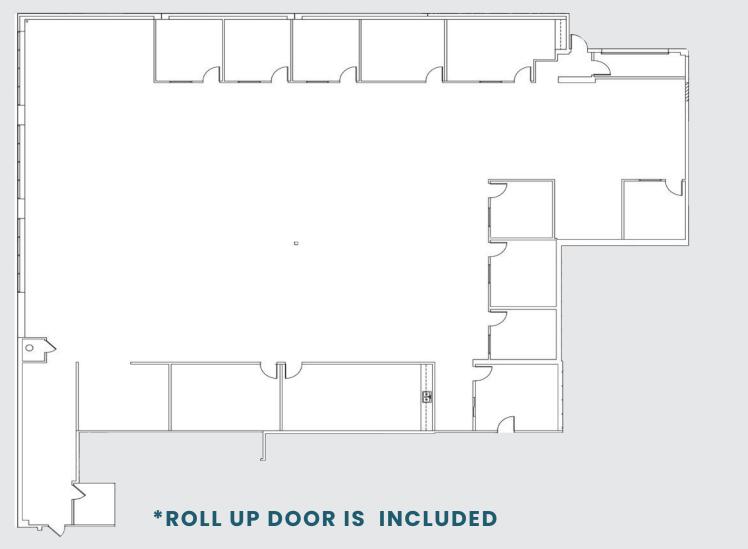

9131 OAKDALE AVENUE SUITE 100 / 3,962 SF OF OFFICE SPACE AVAILABLE

<sup>\*</sup>Floor Plan is for marketing purposes, tenant to verify layout

9131 OAKDALE AVENUE SUITE 150 / 10,712 SF OF OFFICE SPACE AVAILABLE

<sup>\*</sup>Floor Plan is for marketing purposes, tenant to verify layout