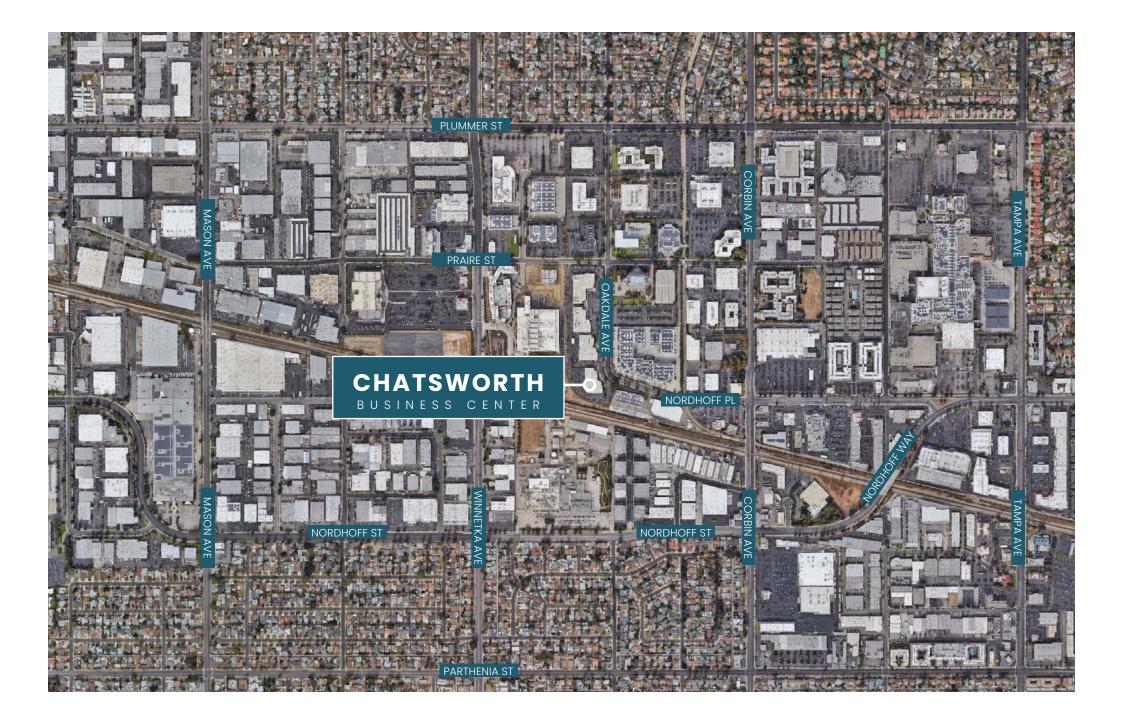

#### OVERVIEW

Chatsworth Business Center is situated on an 11.3-acre site in the City of Los Angeles' San Fernando Valley. The project is comprised of an institutional-quality, four-building office campus totaling approximately 212,000 rentable square feet, located at 9121, 9131, 9201 and 9207/9211 Oakdale Avenue, in Chatsworth, California.

#### LOCATION FEATURES

- Located within California Enterprise Zone
- Close to numerous retail amenities including Northridge Fashion Center Regional Mall
- Direct proximity to Cal State Northridge
- Convenient access to the 101, 118 & 405 Freeways
- Serviced by various bus lines, Chatsworth Amtrak & Northridge Metrolink