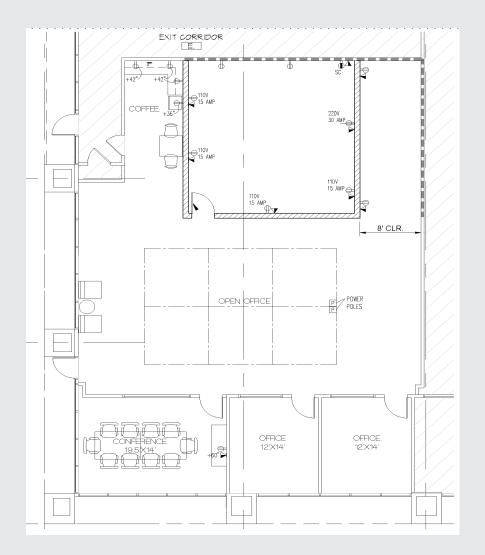

### 9131 OAKDALE AVENUE SUITE 170 / 3,130 SF OF OFFICE SPACE AVAILABLE

9201 OAKDALE AVENUE FIRST FLOOR / 14,370 SF OF OFFICE SPACE AVAILABLE WITH BUILDING SIGNAGE

13 | CHATSWORTH BUSINESS CENTER

9121-9211 Oakdale Ave Chatsworth, CA 91311