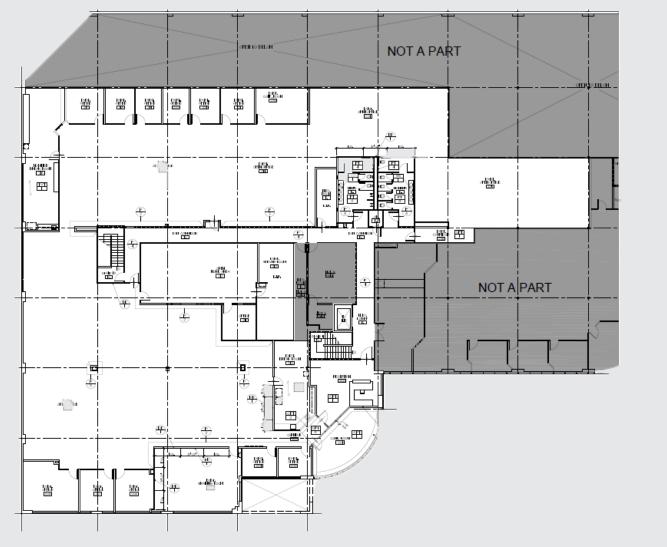

9131 OAKDALE AVENUE SUITE 100 / 3,962 SF OF OFFICE SPACE AVAILABLE

<sup>\*</sup>Floor Plan is for marketing purposes, tenant to verify layout

9131 OAKDALE AVENUE SUITE 150 / 10,712 SF OF OFFICE SPACE AVAILABLE

<sup>\*</sup>Floor Plan is for marketing purposes, tenant to verify layout

### 9131 OAKDALE AVENUE SUITE 170 / 3,130 SF OF OFFICE SPACE AVAILABLE

9201 OAKDALE AVENUE FIRST FLOOR / 14,370 SF OF OFFICE SPACE AVAILABLE WITH BUILDING SIGNAGE

13 | CHATSWORTH BUSINESS CENTER

9121-9211 Oakdale Ave Chatsworth, CA 91311