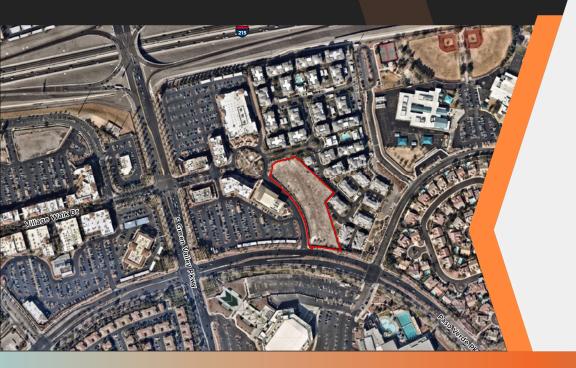

### **OPPORTUNITY BENEFITS**

Ground lease opportunity strategically located off the I-215 Beltway and is within the affluent community of Green Valley Ranch

The site is across from the new Dollar Loan Center and adjacent to the mixed-use lifestyle center, the District at Green Valley Ranch

#### **PROPERTY DETAILS**

» Lot Size: 3.04 AC

» Rent: Inquire With Broker

Zoning: MC (Community Mixed-Use)