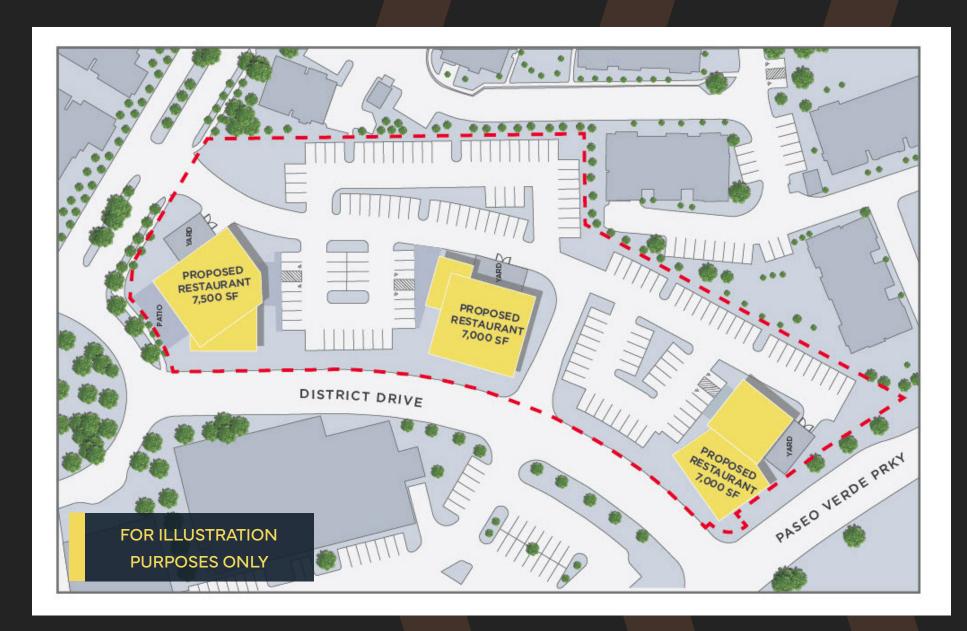

FOR GROUND LEASE

### 2155 VILLAGE WALK DRIVE

HENDERSON, NV 89012

### **OPPORTUNITY BENEFITS**



Ground lease opportunity strategically located off the I-215 Beltway and is within the affluent community of Green Valley Ranch



The site is across from the new Dollar Loan Center and adjacent to the mixed-use lifestyle center, the District at Green Valley Ranch



Just minutes from some of the most prestigious residential communities in Las Vegas: Seven Hills, MacDonald Highlands, and Anthem Country Club





#### **PROPERTY DETAILS**

» Lot Size: 3.04 AC

» Rent: Inquire With Broker

Zoning: MC (Community Mixed-Use)

# SITE PLAN



## DRIVE TIME MAP & DEMOGRAPHICS



### **AMENITIES & TRANSIT**







For More Information, Please Contact:

#### Dan Hubbard

Managing Director +1 702 688 6934 dan.hubbard@cushwake.com LIC #S.0013713.LLC

#### **Charles Van Geel**

Senior Director +1 702 688 6966 charles.vangeel@cushwake.com LIC #BS.0044616

### Fernando Martinez-Reding

Associate +1 702 605 1746 fernando.martinezreding@cushwake.com LIC #S.0200151

### 2155 VILLAGE WALK DR

HENDERSON, NV 89012

©2024 Cushman & Wakefield. All rights reserved. The information contained in this communication is strictly confidential. This information has been obtained from sources believed to be reliable but has not been verified. NO WARRANTY OR REPRESENTATION, EXPRESS OR IMPLIED, IS MADE AS TO THE CONDITION OF THE PROPERTY (OR PROPERTIES