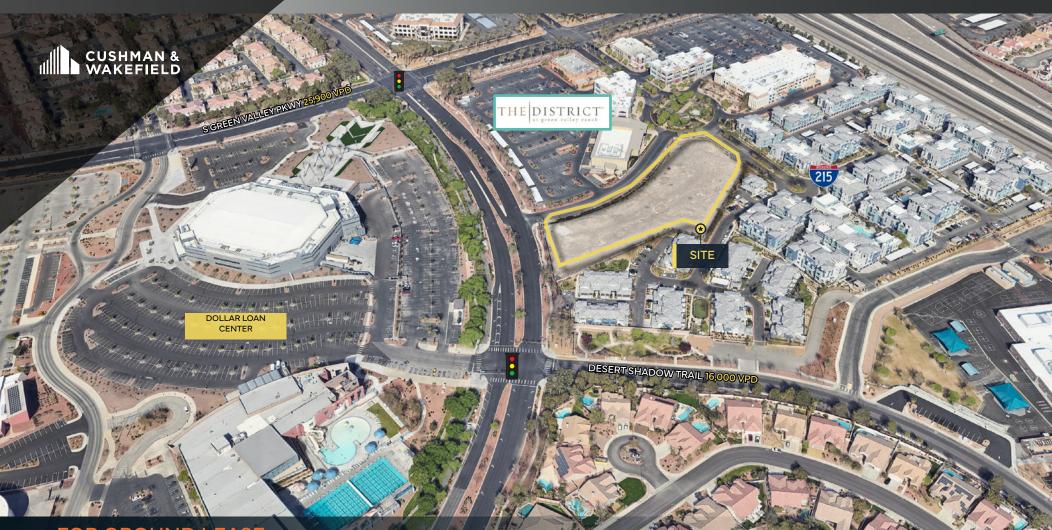

### **OPPORTUNITY BENEFITS**

Ground lease opportunity strategically located off the I-215 Beltway and is within the affluent community of Green Valley Ranch

The site is across from the new Dollar Loan Center and adjacent to the mixed-use lifestyle center, the District at Green Valley Ranch

Just minutes from some of the most prestigious residential communities in Las Vegas: Seven Hills, MacDonald Highlands, and Anthem Country Club

#### **PROPERTY DETAILS**

» Lot Size: 3.04 AC

» Rent: Inquire With Broker

Zoning: MC (Community Mixed-Use)