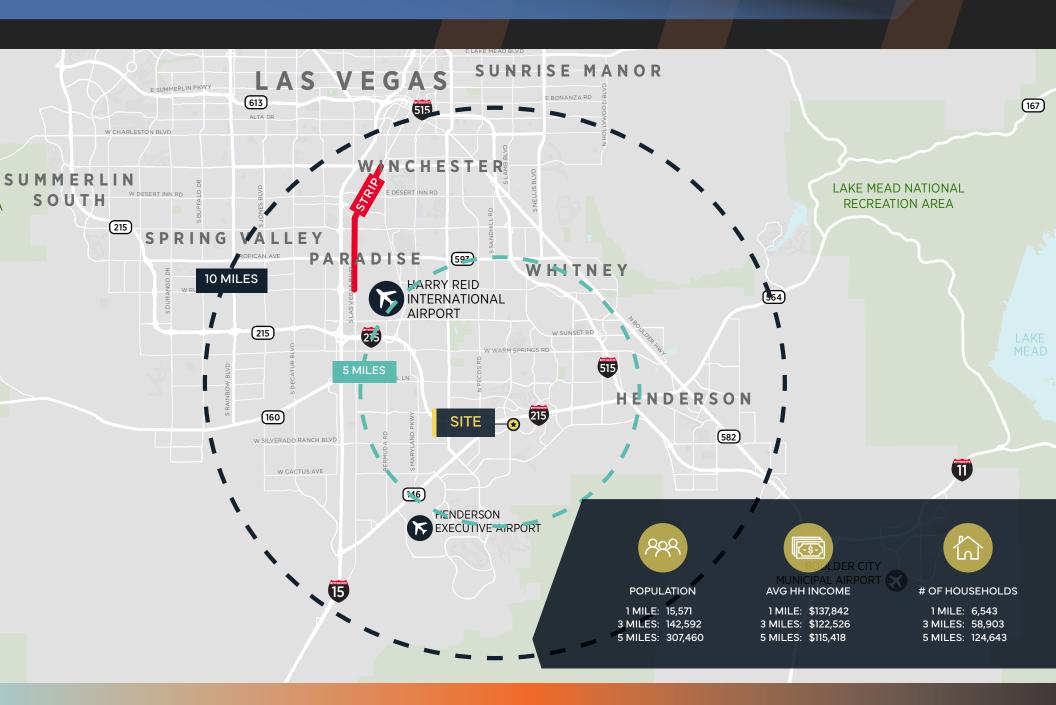

## DRIVE TIME MAP & DEMOGRAPHICS

### **OPPORTUNITY BENEFITS**

Ground lease opportunity strategically located off the I-215 Beltway and is within the affluent community of Green Valley Ranch

The site is across from the new Dollar Loan Center and adjacent to the mixed-use lifestyle center, the District at Green Valley Ranch

Just minutes from some of the most prestigious residential communities in Las Vegas: Seven Hills, MacDonald Highlands, and Anthem Country Club