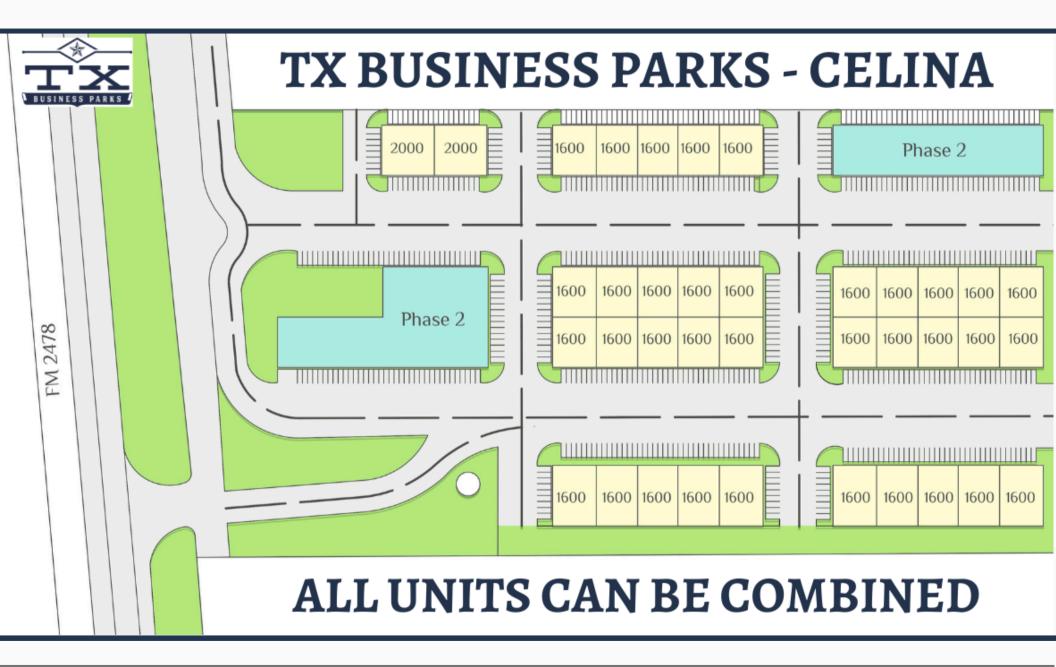

Site Plan - For Lease

## Phase 1 (For Lease): 86,000+ sf with unit sizes from 1,600 to 16,000 sf (full buildling)

Phase 1 (For Sale): 10 one acre lots with a build to suit building

All phases will total 200,000+ sf for lease and 20+ one acre lots for sale (build to suit)