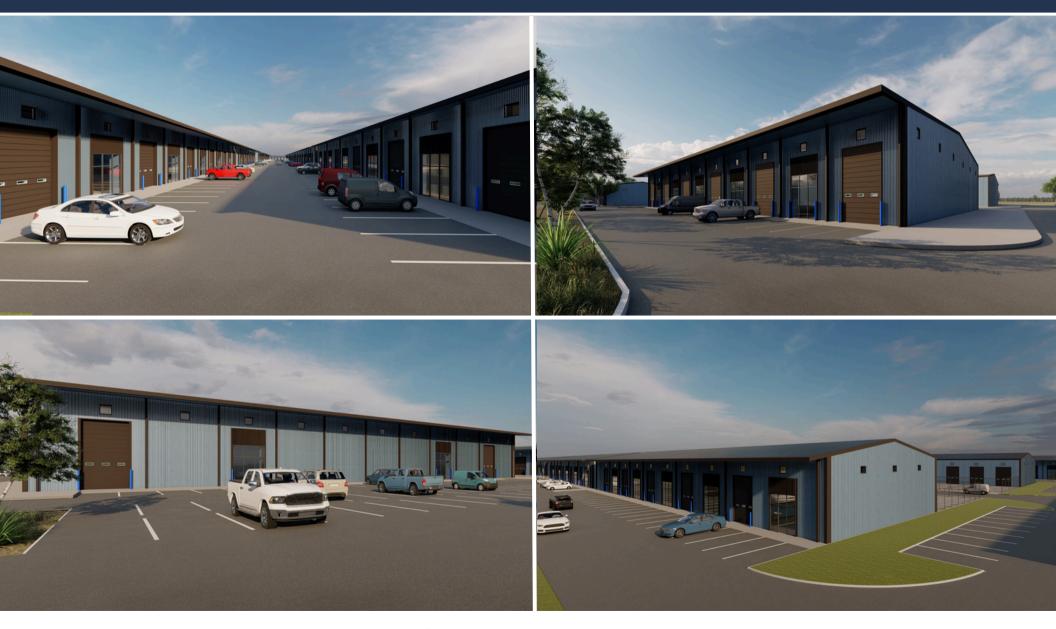

# For Lease Units

#### Amenities

- 1,600 16,000 sf units
- Full HVAC throughout unit
- 12' x 14' overhead door
- Glass storefront entrance
- Three phase electrical capable
- Fully insulated
- Stained concrete floor
- Designated signage space above door
- 4+ parking spaces per unit
- Additional overflow parking

- No city zoning (Land located in Colin County jurisdiction)
- Mezzanine option (pre-leased units)
- Septic System for units
- Water provided by city of McKinney
- High speed internet and phone ready
- 20' side walls and 25' peak height
- Sprinkler system installed in all buildings