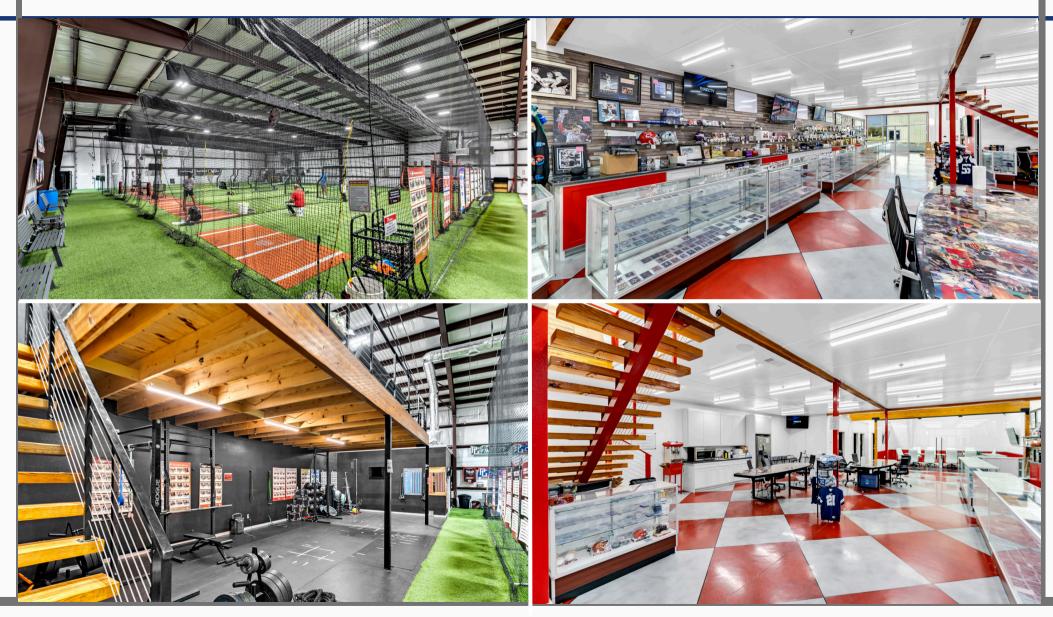

lly own your own buildling!
- Acre Lots will be part of a POA (property owners association)
- Multi-tenant usage will not be allowed on owned lots
- Lots will be on septic & city of McKinney water.

#### Site Plan - Lots For Sale



# **Potential Customizations**

#### Purchase & Pre-leasing

We have the ability to customize individual units/buildings for tenants/future owners

- Taller building height with mezzanine options
- Mutliple & larger office spaces
- Multiple & larger bathrooms
- Kitchenette & Cabinets
- Fencing & Yard Space (Purchase)
- Docks & Drive-thru bays
- Larger bathrooms with shower/baths

# **Exterior Customization Options (For Sale)**



### Examples of previous buildings constructed by TX Business Parks

# **Interior Customizations**



# **Interior Customizations**





Contact: 940-703-8897 info@txbusinessparks.com / www.txbusinessparks.com

### Growth & Density



Contact: 940-703-8897 info@txbusinessparks.com / www.txbusinessparks.com

#### TX Business Parks - Celina | 8176 FM 2478 McKinney, TX. 75071



# **TX Business Parks**

The developers of TX Business Parks - Celina have constructed over 600,000 SF of light industrial & office/warehouse property

**Projects include:** 

Harmon Road Business Park (13045 Harmon Road Fort Worth, TX 76177)
Harmon Industrial Condos (13015 Harmon Rd. Fort Worth, TX 76177
Golden Heights Business Park (2163 Golden Heights Rd. Fort Worth, TX)
DFW Alliance Business Park (12801 Harmon Rd. Fort Worth, TX)
Argyle Business Park (308 East FM 1830 Argyle, TX 76226)

# **TX Business Parks - Celina**

#### Confidentiality

Th