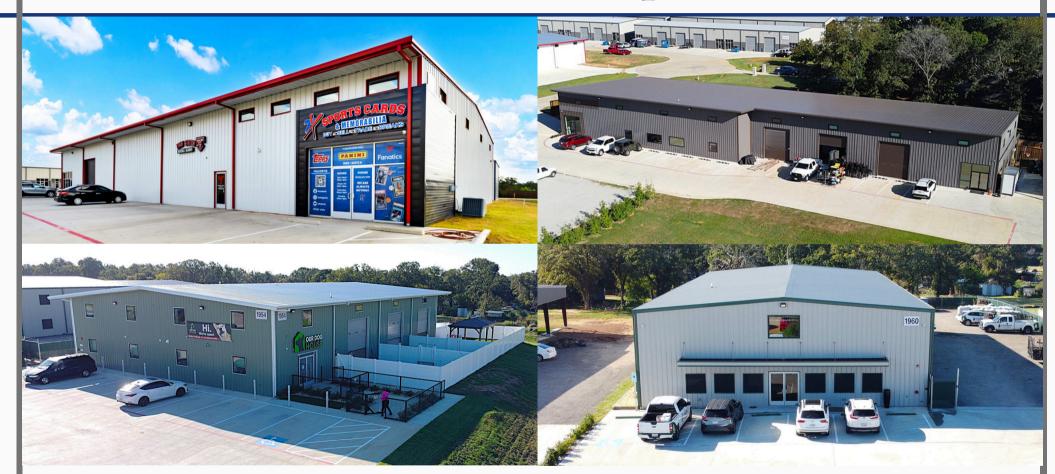

out crew that can customize a fully finished building (interior & exterior)
- Ideally suited for owner/operators. No more leasing! Finally own your own buildling!
- Acre Lots will be part of a POA (property owners association)
- Multi-tenant usage will not be allowed on owned lots
- Lots will be on septic & city of McKinney water.

#### Site Plan - Lots For Sale



# **Potential Customizations**

#### Purchase & Pre-leasing

We have the ability to customize individual units/buildings for tenants/future owners

- Taller building height with mezzanine options
- Mutliple & larger office spaces
- Multiple & larger bathrooms
- Kitchenette & Cabinets
- Fencing & Yard Space (Purchase)
- Docks & Drive-thru bays
- Larger bathrooms with shower/baths

# **Exterior Customization Options (For Sale)**



### Examples of previous buildings constructed by TX Business Parks

# **Interior Customizations**



# **Interior Customizations**





Contact: 940-703-8897 info@txbusinessparks.com / www.txbusinessparks.com

### Growth & Density



Contact: 940-703-8897 info@txbusinessparks.com / www.txbusinessparks.com

#### TX Business Parks - Celina | 8176 FM 2478 McKinney, TX. 75071



# **TX Business Parks**

The developers of TX Business Parks - Celina have constructed over 600,000 SF of light industrial & office/warehouse property

**Projects include:** 

Harmon Road Business Park (13045 Harmon Road Fort Worth, TX 76177)
Harmon Industrial Condos (13015 Harmon Rd. Fort Worth, TX 76177
Golden Heights Business Park (2163 Golden Heights Rd. Fort Worth, TX)
DFW Alliance Business Park (12801 Harmon R