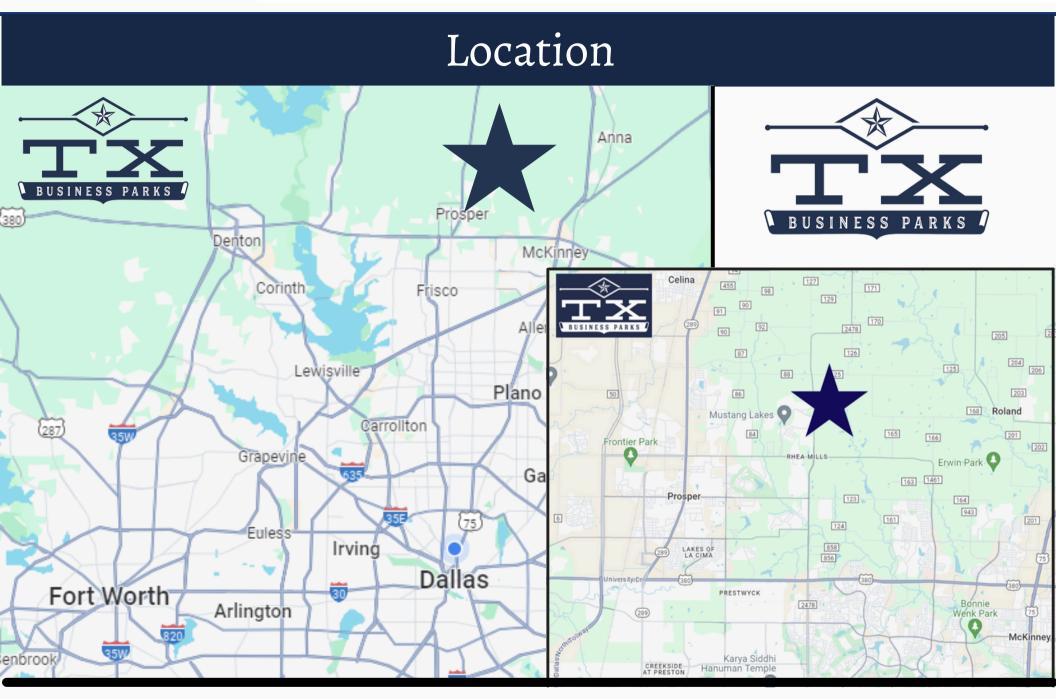

## TX Business Parks - Celina is a new light industrial, office/warehouse development on 30 acres on the border of Celina & McKinney, TX with expected delivery of Phase 1 in Summer 2025.

#### TX Business Parks - Celina | 8176 FM 2478 McKinney, TX. 75071