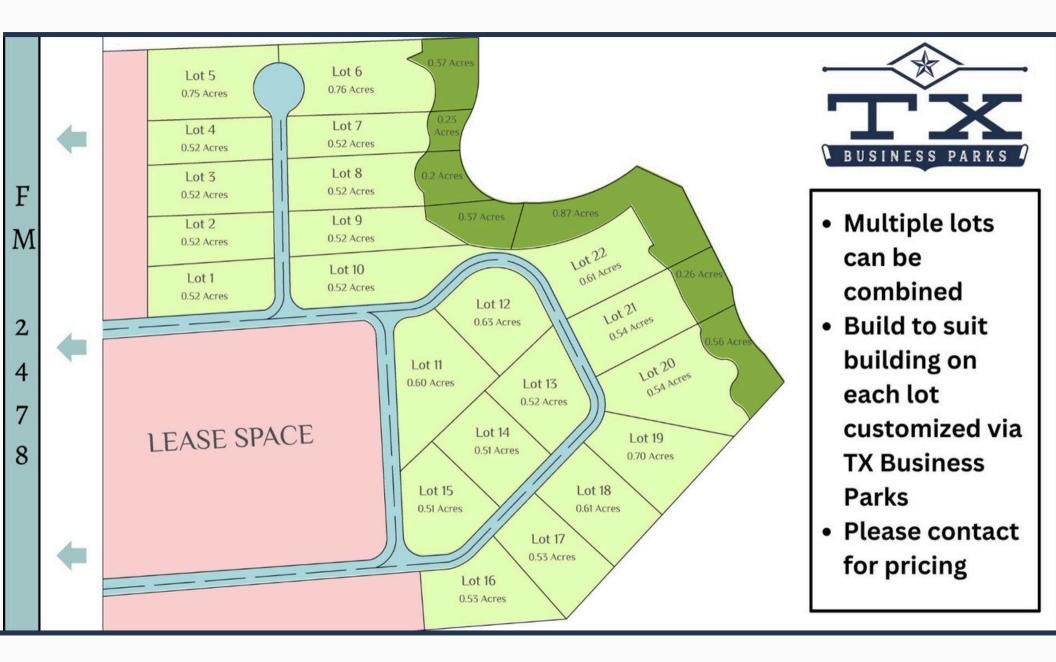

#### Site Plan - Lots For Sale

#### Amenities

- Lots for sale with a build to suit building. Multiple acres can be combined for purchase.
- Building will be customized to buyer's specifications. TX Business Parks has an in house construction and finish out crew that can customize a fully finished building (interior & exterior)
- Ideally suited for owner/operators. No more leasing! Finally own your own buildling!
- Acre Lots will be part of a POA (property owners association)
- Multi-tenant usage will not be allowed on owned lots
- Lots will be on septic & city of McKinney water.