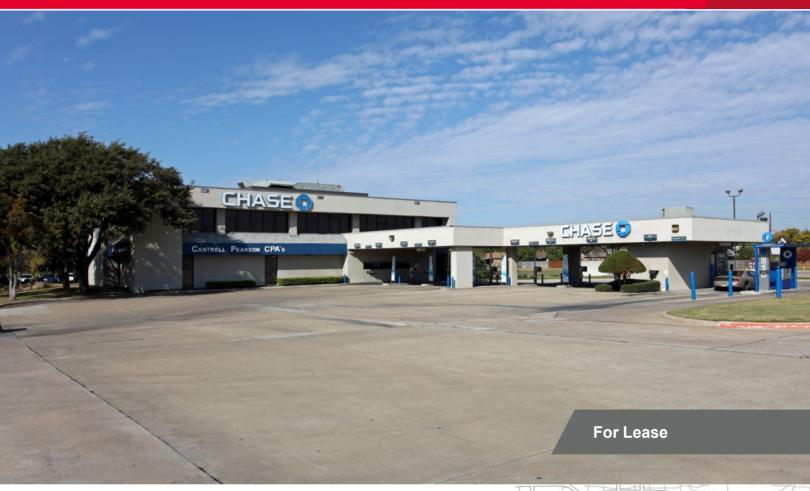

## FOR LEASE 3431 Highway 66

Rowlett, TX

### 380 SF Class B Office Space

### **Property Highlights**

Rate: \$20.00 FS

Flexible Term Length

Available Immediately

Parking 3.0/1,000

For more information, please contact:

Brett Fricke Associate

+1 972 663 9648 brett.fricke@cushwake.com Travis Boothe Senior Director