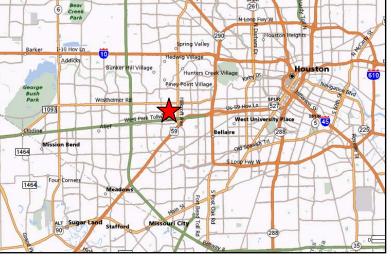

## **BUILDING FEATURES**

- 18' Clear Height \* 135' Building Depth
- 30' x 35' Column Spacing \* Fully Sprinklered
- Good 610 & Westpark Access!

- 3936-B | Available Immediately!
  5,962 SF | 520 SF Office
  1 Dock High Door
- 3920 | Available 30 Days!
  25,337 SF | 2,062 SF Office
- 8630 | Available 30 Days!
  8,610 SF | 3,551 SF Office
  3 Dock High Doors