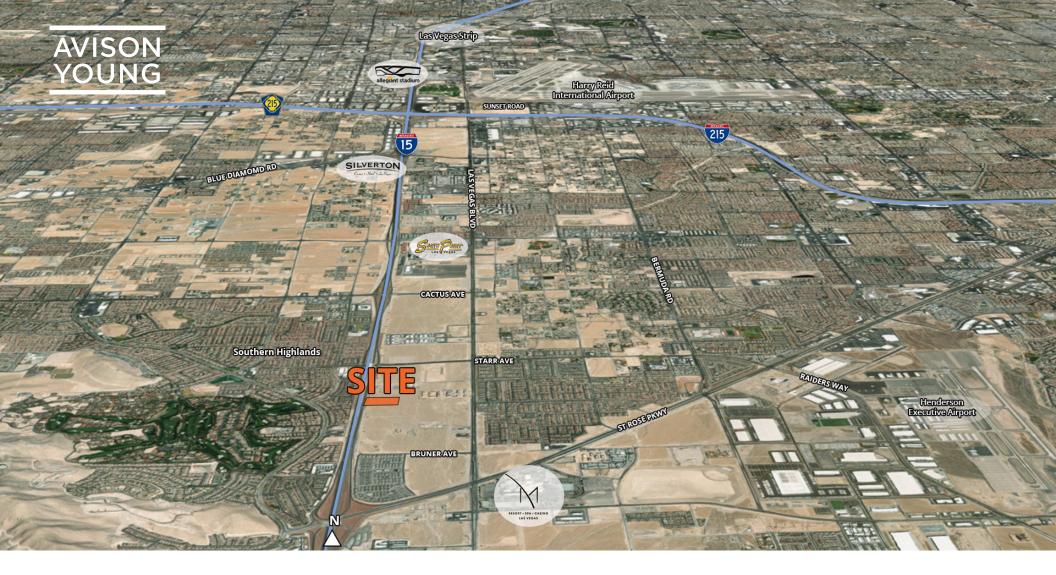

## ±3.84 Acres For Sale

115 & SWC of Loretta Lane, Las Vegas, NV 89183

# ±3.84 Acres For Sale

I15 & SWC of Loretta Lane Las Vegas, NV 89183

### **Location Details**

Nestled amidst the vibrant energy of Las Vegas, this ±3.84-acre parcel of prime land offers an unparalleled opportunity in a high-demographic area. With immediate access to the bustling I-15 and the iconic Las Vegas Strip, as well as being less than a mile away from the newly developed Starr/I-15 Interchange. The site has exposure to approximately 79,000 cars per day on I-15.