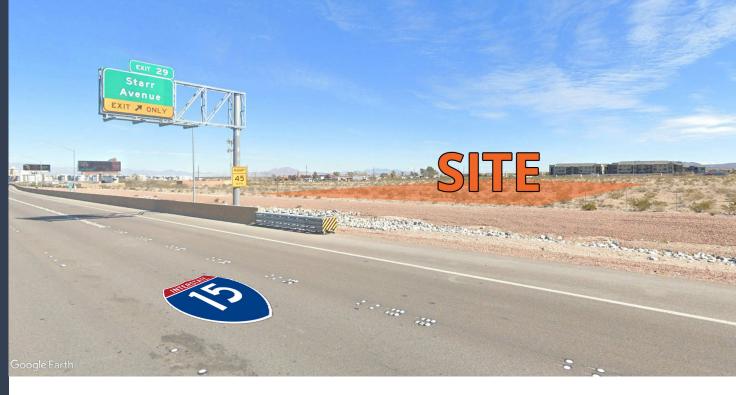

**PLANNED LAND USE** 

Entertainment Mixed-Use (EM)

**FRONTAGE** 

±330 ft along I15

**POTENTIAL USES** 

Prime high-rise, gaming, retail and multi-family potential

### **Location Details**

Nestled amidst the vibrant energy of Las Vegas, this ±3.84-acre parcel of prime land offers an unparalleled opportunity in a high-demographic area. With immediate access to the bustling I-15 and the iconic Las Vegas Strip, as well as being less than a mile away from the newly developed Starr/I-15 Interchange. The site has exposure to approximately 79,000 cars per day on I-15.