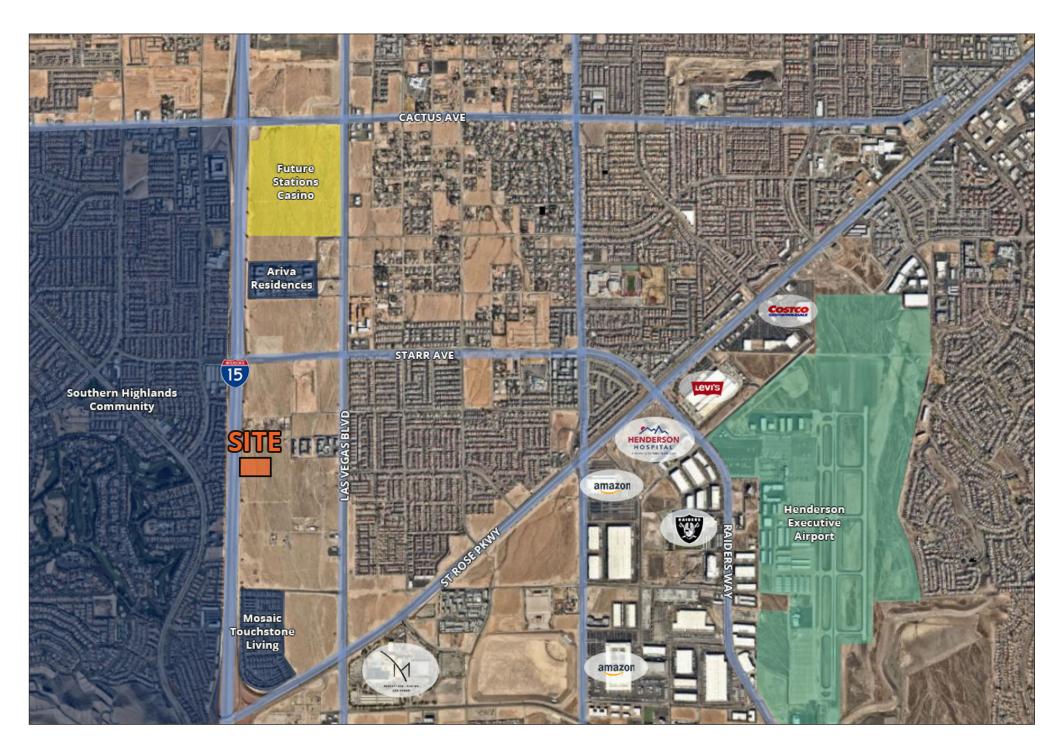

**PLANNED LAND USE** 

Entertainment Mixed-Use (EM)

**FRONTAGE** 

±330 ft along I15

**POTENTIAL USES** 

Prime high-rise, gaming, retail and multi-family potential

### **Location Details**

Nestled amidst the vibrant energy of Las Vegas, this ±3.84-acre parcel of prime land offers an unparalleled opportunity in a high-demographic area. With immediate access to the bustling I-15 and the iconic Las Vegas Strip, as well as being less than a mile away from the newly developed Starr/I-15 Interchange. The site has exposure to approximately 79,000 cars per day on I-15.