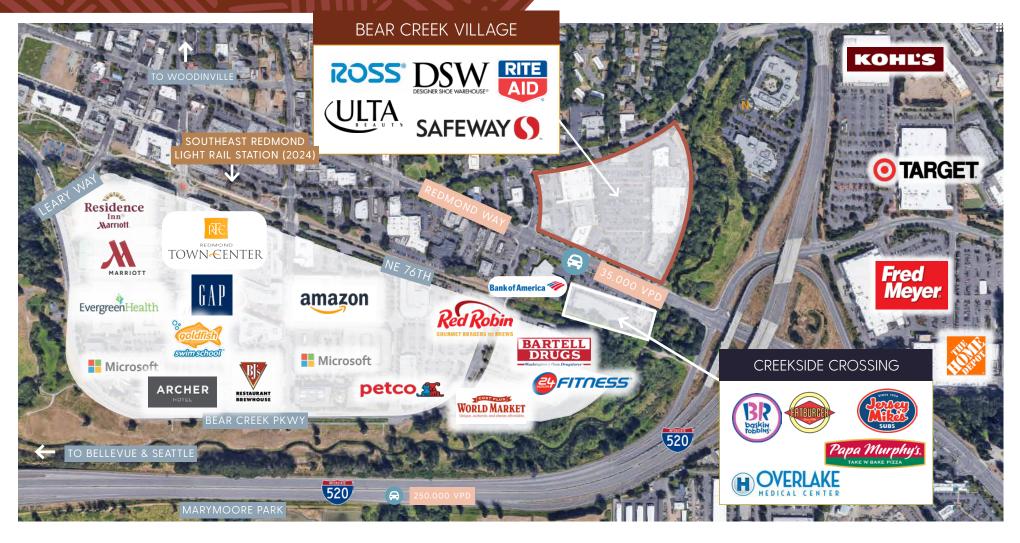

## BEAR CREEK VILLAGE AERIAL

- Strong lineup of tenants including Safeway, Rite Aid, Ross, DSW, and ULTA
- Very strong neighborhood center with excellent visibility and access
- ${\bf 0}$  Trade area customer base is affluent and favorably influenced by Microsoft