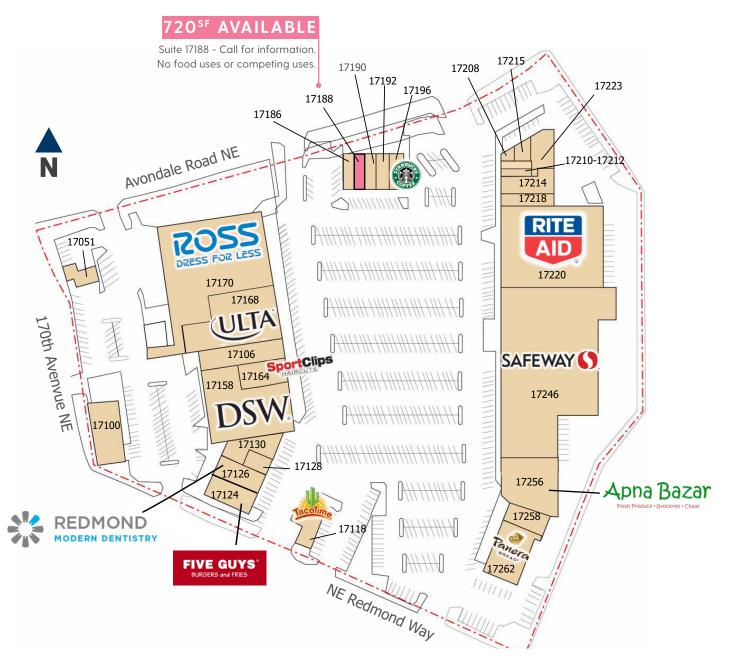

## BEAR CREEK VILLAGE

AVONDALE ROAD NE & NE REDMOND WAY | REDMOND, WA 98052

STEVEN E. OLSEN 425.283.5465 steveo@jshproperties.com

| 17015                                                                     | Jiffy Lube                                                                                                                                                               |  |  |
|---------------------------------------------------------------------------|--------------------------------------------------------------------------------------------------------------------------------------------------------------------------|--|--|
| 17100                                                                     | O'Reilly Auto Parts                                                                                                                                                      |  |  |
| 17170                                                                     | Ross Dress For Less                                                                                                                                                      |  |  |
| 17168                                                                     | Ulta Beauty                                                                                                                                                              |  |  |
| 17106                                                                     | Agave Cocina & Cantina                                                                                                                                                   |  |  |
| 17164                                                                     | SportClips                                                                                                                                                               |  |  |
| 17158                                                                     | DSW                                                                                                                                                                      |  |  |
| 17130                                                                     | Farouche Salon                                                                                                                                                           |  |  |
| 17128                                                                     | Game Stop                                                                                                                                                                |  |  |
| 17124                                                                     | Five Guys                                                                                                                                                                |  |  |
| 17126                                                                     | Redmond Modern Dentistry                                                                                                                                                 |  |  |
| 17118                                                                     | Taco Time                                                                                                                                                                |  |  |
| 17262                                                                     | Panera Bread Company                                                                                                                                                     |  |  |
| 17258                                                                     | Verizon Wireless                                                                                                                                                         |  |  |
| 17256                                                                     | Apna Bazar                                                                                                                                                               |  |  |
| 17246                                                                     | Safeway                                                                                                                                                                  |  |  |
| 17220                                                                     |                                                                                                                                                                          |  |  |
| 1/220                                                                     | Rite Aid                                                                                                                                                                 |  |  |
| 17218                                                                     | Rite Aid<br>Yummy Teriyaki                                                                                                                                               |  |  |
|                                                                           |                                                                                                                                                                          |  |  |
| 17218                                                                     | Yummy Teriyaki                                                                                                                                                           |  |  |
| 17218<br>17214                                                            | Yummy Teriyaki<br>Massage Envy                                                                                                                                           |  |  |
| 17218<br>17214<br>17210-7212                                              | Yummy Teriyaki<br>Massage Envy<br>Drawn2Art                                                                                                                              |  |  |
| 17218<br>17214<br>17210-7212<br>17208                                     | Yummy Teriyaki  Massage Envy  Drawn2Art  The Barber Shop at BCV                                                                                                          |  |  |
| 17218<br>17214<br>17210-7212<br>17208<br>17215                            | Yummy Teriyaki  Massage Envy  Drawn2Art  The Barber Shop at BCV  Rapunzel's Hair & Nail Salon                                                                            |  |  |
| 17218<br>17214<br>17210-7212<br>17208<br>17215<br>17223                   | Yummy Teriyaki  Massage Envy  Drawn2Art  The Barber Shop at BCV  Rapunzel's Hair & Nail Salon  Redmond Rehabilitation PT                                                 |  |  |
| 17218<br>17214<br>17210-7212<br>17208<br>17215<br>17223<br>17196          | Yummy Teriyaki  Massage Envy  Drawn2Art  The Barber Shop at BCV  Rapunzel's Hair & Nail Salon  Redmond Rehabilitation PT  Starbucks                                      |  |  |
| 17218<br>17214<br>17210-7212<br>17208<br>17215<br>17223<br>17196          | Yummy Teriyaki  Massage Envy  Drawn2Art  The Barber Shop at BCV  Rapunzel's Hair & Nail Salon  Redmond Rehabilitation PT  Starbucks  GNC                                 |  |  |
| 17218<br>17214<br>17210-7212<br>17208<br>17215<br>17223<br>17196<br>17192 | Yummy Teriyaki  Massage Envy  Drawn2Art  The Barber Shop at BCV  Rapunzel's Hair & Nail Salon  Redmond Rehabilitation PT  Starbucks  GNC  American Freestyle Alterations |  |  |