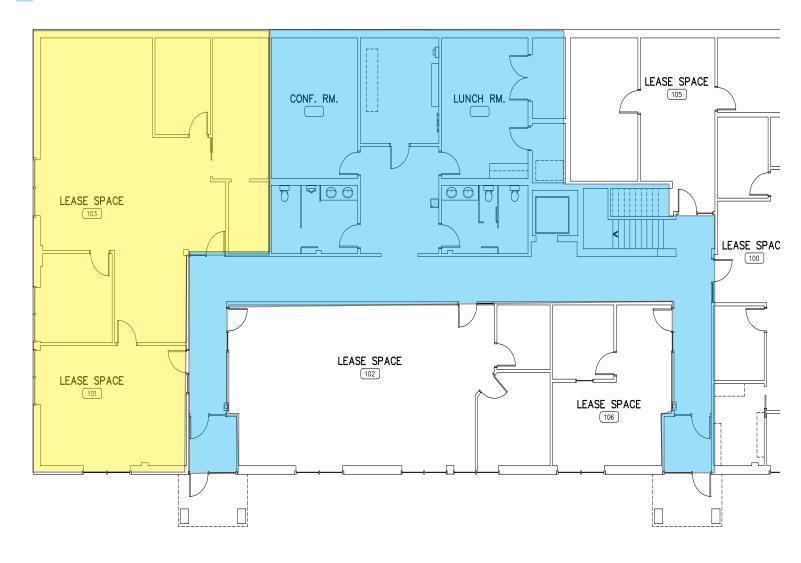

## 1540 Humboldt

• West Saint Paul, MN 55118



Serving Clients Proudly Since 1990

LANGER
REAL ESTATE SERVICES

For more information, contact:

**David Langer** 

651.450.9669 David@langercommercial.com

**Kaitlin Simmet** 

651.450.9669

Kaitlin@langercommercial.com

#### 1540 Humboldt Ave

- Rates starting at \$19.50 psf gross
- 500 2,100 SF of office space
- Multiple space configurations available
- Tenant improvement packages available
- · Corner suite with lots of windows

- Common area break room and conference room
- On-site property management
- Designated free parking
- Great location with access to Robert Street amenities







# FOR LEASE

### Floor Plan

- Suite 101/103: 2100 SF
- Common Area



### **Property Aerial**



© 2020 Langer Real Estate Services. This information has been obtained from sources believed reliable. We have not verified it and make no guarantee, warranty or representation about it. Any projections, opinions, assumptions or estimates used are for example only and do not represent the current or future performance of the property. You and your advisors should conduct a careful, independent investigation of the property to determine to your satisfaction the suitability of the property for your needs. Photos herein are the property of their respective owners and use of these images without the express written consent of the owner is prohibited. Langer Real Estate Services and our logo are service marks of Langer Real Estate Services and/or its affiliated or r