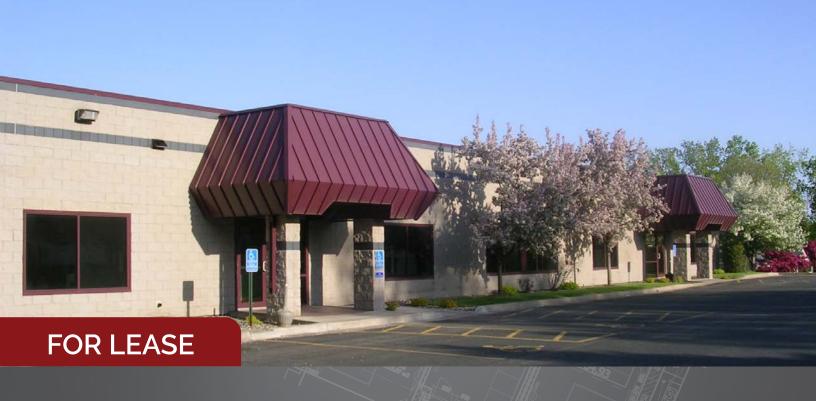

# FOR LEASE

#### 1540 Humboldt Ave

- Rates starting at \$19.50 psf gross
- 500 2,100 SF of office space
- Multiple space configurations available
- Tenant improvement packages available
- · Corner suite with lots of windows

- Common area break room and conference room
- On-site property management
- Designated free parking
- Great location with access to Robert Street amenities