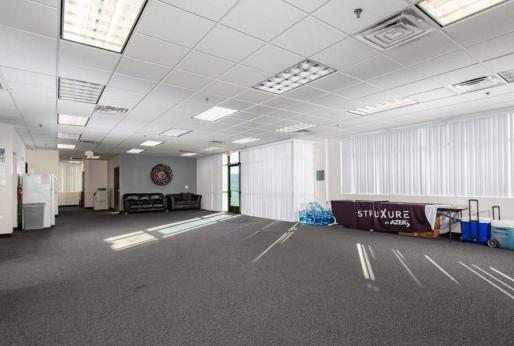

- ±2,647 SF HVAC office\*
  - Four (4) private offices
  - Separate office restroom
- Skylights and upgraded LED lights in the warehouse
- 40' x 50' column spacing
- Six (6) 10' x 10' dock high loading doors
  - Three (3) mechanical pit levelers
  - Three (3) edge of dock plates
- Two (2) 12' x 14' grade level doors
- 30' Clear Height
- 3 phase, 277/480V, 225 Amps\*
- Two (2) warehouse restrooms
- Concrete Tilt-Up Construction (2005)
- Ample Parking
   \*To be verified.

# Office Floorplan

\*Floorplan not drawn to scale.