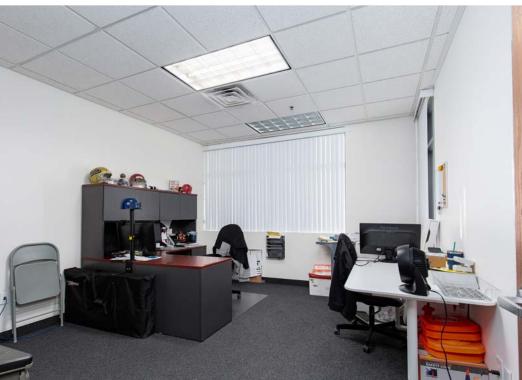

- ±2,647 SF HVAC office\*
  - Four (4) private offices
  - Separate office restroom
- Skylights and upgraded LED lights in the warehouse
- 40' x 50' column spacing
- Six (6) 10' x 10' dock high loading doors
  - Three (3) mechanical pit levelers
  - Three (3) edge of dock plates
- Two (2) 12' x 14' grade level doors
- 30' Clear Height
- 3 phase, 277/480V, 225 Amps\*
- Two (2) warehouse restrooms
- Concrete Tilt-Up Construction (2005)
- Ample Parking
   \*To be verified.

# Office Floorplan

\*Floorplan not drawn to scale.