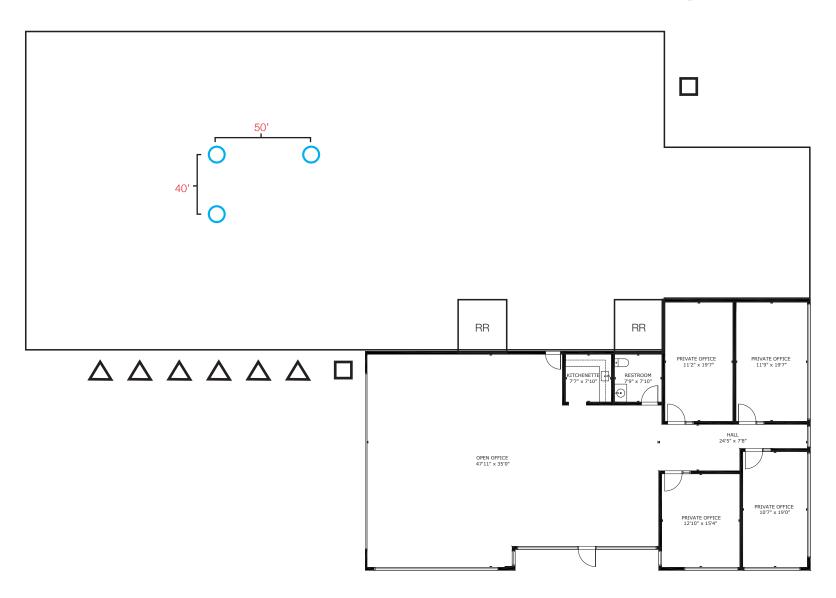

## Warehouse Floorplan

△ Dock High Loading Positions

Grade Level Loading Positions

Columns

\*Floorplan not drawn to scale.

- ±2,647 SF HVAC office\*
  - Four (4) private offices
  - Separate office restroom
- Skylights and upgraded LED lights in the warehouse
- 40' x 50' column spacing
- Six (6) 10' x 10' dock high loading doors
  - Three (3) mechanical pit levelers
  - Three (3) edge of dock plates
- Two (2) 12' x 14' grade level doors
- 30' Clear Height
- 3 phase, 277/480V, 225 Amps\*
- Two (2) warehouse restrooms
- Concrete Tilt-Up Construction (2005)
- Ample Parking
   \*To be verified.