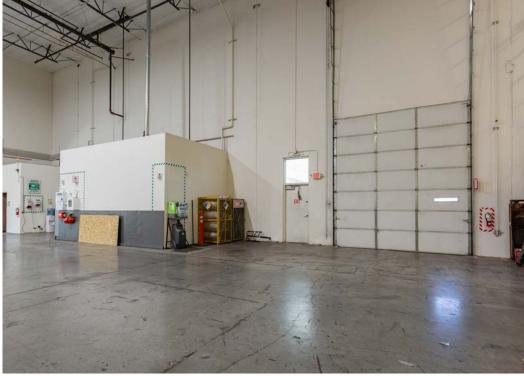

- ±2,647 SF HVAC office\*
  - Four (4) private offices
  - Separate office restroom
- Skylights and upgraded LED lights in the warehouse
- 40' x 50' column spacing
- Six (6) 10' x 10' dock high loading doors
  - Three (3) mechanical pit levelers
  - Three (3) edge of dock plates
- Two (2) 12' x 14' grade level doors
- 30' Clear Height
- 3 phase, 277/480V, 225 Amps\*
- Two (2) warehouse restrooms
- Concrete Tilt-Up Construction (2005)
- Ample Parking
   \*To be verified.