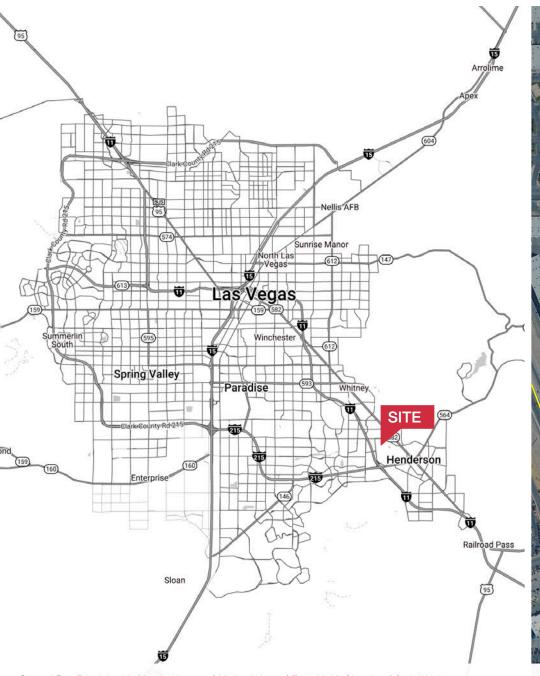

## Area Map

Offered By: Eric J. Larkin | Leslie Houston | Michael Kenny | Zach M. McClenahan | Seth Wright

Offered By: Eric J. Larkin | Leslie Houston | Michael Kenny | Zach M. McClenahan | Seth Wright

Offered By: Eric J. Larkin | Leslie Houston | Michael Kenny | Zach M. McClenahan | Seth Wright

# Area Map

## Distance to Major Cities

| Salt Lake City, Utah    | 420 miles |
|-------------------------|-----------|
| Reno, Nevada            | 438 miles |
| Los Angeles, California | 270 miles |
| San Diego, California   | 332 miles |
| Denver, Colorado        | 748 miles |
| Phoenix, Arizona        | 305 miles |