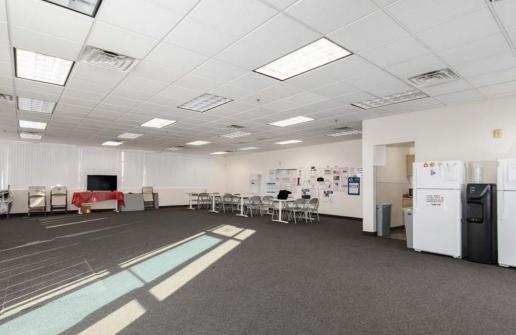

- ±2,647 SF HVAC office\*
  - Four (4) private offices
  - Separate office restroom
- Skylights and upgraded LED lights in the warehouse
- 40' x 50' column spacing
- Six (6) 10' x 10' dock high loading doors
  - Three (3) mechanical pit levelers
  - Three (3) edge of dock plates
- Two (2) 12' x 14' grade level doors
- 30' Clear Height
- 3 phase, 277/480V, 225 Amps\*
- Two (2) warehouse restrooms
- Concrete Tilt-Up Construction (2005)
- Ample Parking
   \*To be verified.

# Office Floorplan

\*Floorplan not drawn to scale.