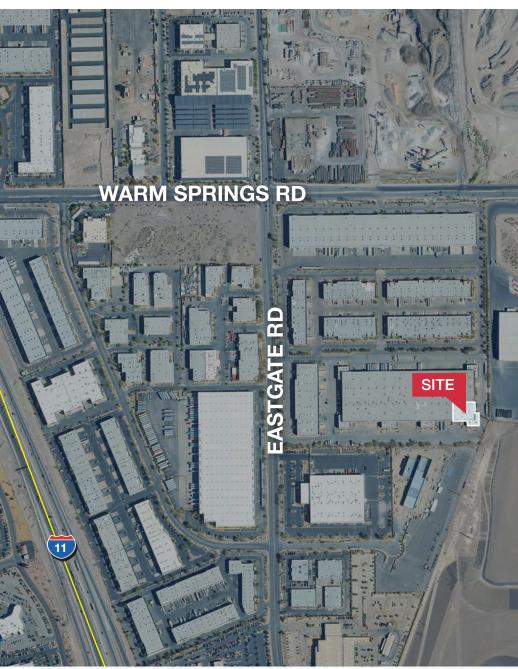

## Area Map

Offered By: Eric J. Larkin | Leslie Houston | Michael Kenny | Zach M. McClenahan | Seth Wright

Offered By: Eric J. Larkin | Leslie Houston | Michael Kenny | Zach M. McClenahan | Seth Wright

Offered By: Eric J. Larkin | Leslie Houston | Michael Kenny | Zach M. McClenahan | Seth Wright

# Area Map

## Distance to Major Cities

| Salt Lake City, Utah    | 420 miles |
|-------------------------|-----------|
| Reno, Nevada            | 438 miles |
| Los Angeles, California | 270 miles |
| San Diego, California   | 332 miles |
| Denver, Colorado        | 748 miles |
| Phoenix, Arizona        | 305 miles |