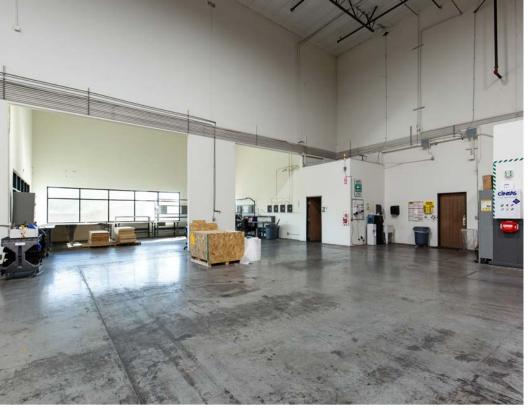

- ±2,647 SF HVAC office\*
  - Four (4) private offices
  - Separate office restroom
- Skylights and upgraded LED lights in the warehouse
- 40' x 50' column spacing
- Six (6) 10' x 10' dock high loading doors
  - Three (3) mechanical pit levelers
  - Three (3) edge of dock plates
- Two (2) 12' x 14' grade level doors
- 30' Clear Height
- 3 phase, 277/480V, 225 Amps\*
- Two (2) warehouse restrooms
- Concrete Tilt-Up Construction (2005)
- Ample Parking
   \*To be verified.

## Warehouse Floorplan

△ Dock High Loading Positions

Grade Level Loading Positions

Columns

\*Floorplan not drawn to scale.