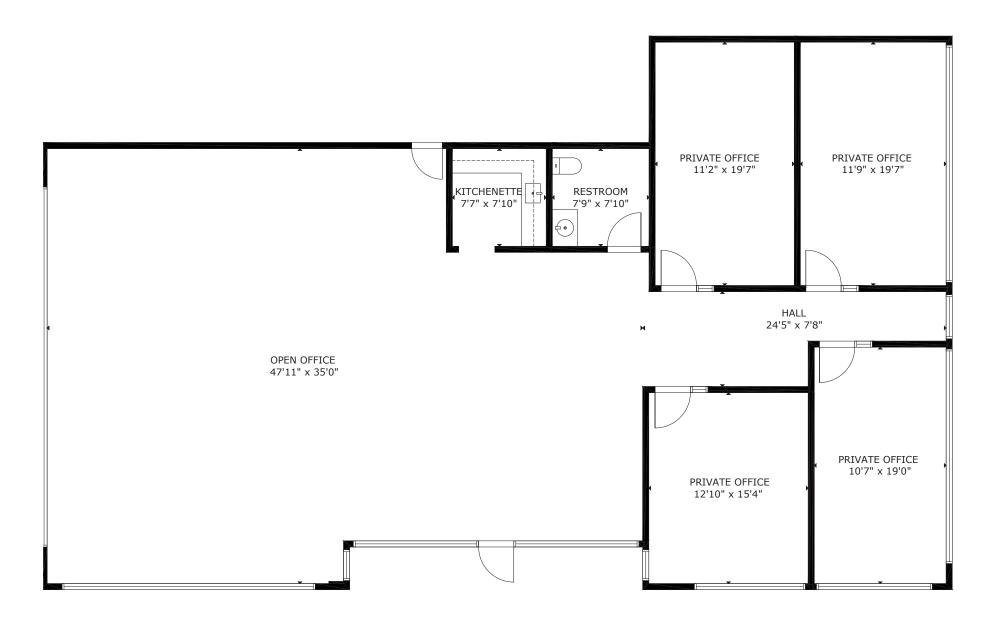

E           | Immediately               |
| SUBLEASE EXPIRATION | <b>September 30, 2027</b> |
|                     |                           |

- ±2,647 SF HVAC office\*
  - Four (4) private offices
  - Separate office restroom
- Skylights and upgraded LED lights in the warehouse
- 40' x 50' column spacing
- Six (6) 10' x 10' dock high loading doors
  - Three (3) mechanical pit levelers
  - Three (3) edge of dock plates
- Two (2) 12' x 14' grade level doors
- 30' Clear Height
- 3 phase, 277/480V, 225 Amps\*
- Two (2) warehouse restrooms
- Concrete Tilt-Up Construction (2005)
- Ample Parking
   \*To be verified.



Message frequency will vary. Message and data rates may apply. Reply HELP for help or STOP to cancel.

ARTI Terms of Service | ARTI Privacy Statement



# Office Floorplan





\*Floorplan not drawn to scale.

## Warehouse Floorplan



△ Dock High Loading Positions

Grade Level Loading Positions

Columns



\*Floorplan not drawn to scale.

## Area Map













Offered By: Eric J. Larkin | Leslie Houston | Michael Kenny | Zach M. McClenahan | Seth Wright









Offered By: Eric J. Larkin | Leslie Houston | Michael Kenny | Zach M. McClenahan | Seth Wright









Offered By: Eric J. Larkin | Leslie Houston | Michael Kenny | Zach M. McClenahan | Seth Wright

# Area Map







## Distance to Major Cities

| Salt Lake City, Utah    | 420 miles |
|-------------------------|-----------|
| Reno, Nevada            | 438 miles |
| Los Angeles, California | 270 miles |
| San Diego, California   | 332 miles |
| Denver, Colorado        | 748 miles |
| Phoenix, Arizon