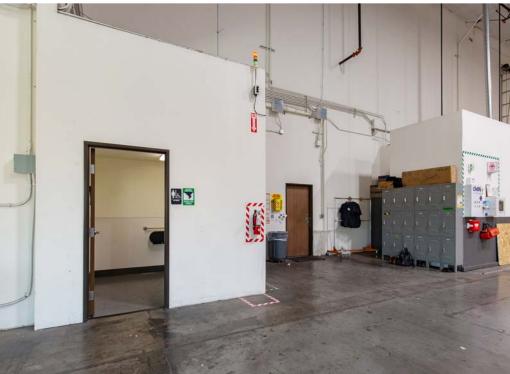

- ±2,647 SF HVAC office\*
  - Four (4) private offices
  - Separate office restroom
- Skylights and upgraded LED lights in the warehouse
- 40' x 50' column spacing
- Six (6) 10' x 10' dock high loading doors
  - Three (3) mechanical pit levelers
  - Three (3) edge of dock plates
- Two (2) 12' x 14' grade level doors
- 30' Clear Height
- 3 phase, 277/480V, 225 Amps\*
- Two (2) warehouse restrooms
- Concrete Tilt-Up Construction (2005)
- Ample Parking
   \*To be verified.