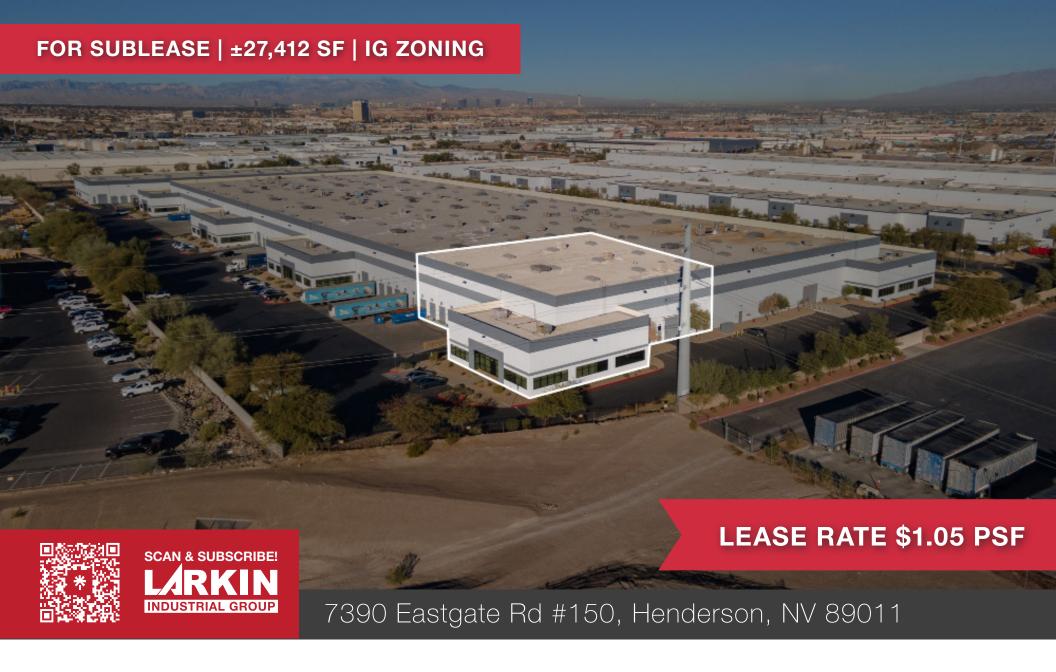

## Property Summary

| NNN LEASE RATE/MO   | \$1.05/SF                 |
|---------------------|---------------------------|
| OPEX                | \$0.21/SF                 |
| AVAILABLE SQFT      | ±27,412                   |
| AVAILABLE           | Immediately               |
| SUBLEASE EXPIRATION | <b>September 30, 2027</b> |
|                     |                           |

- ±2,647 SF HVAC office\*
  - Four (4) private offices
  - Separate office restroom
- Skylights and upgraded LED lights in the warehouse
- 40' x 50' column spacing
- Six (6) 10' x 10' dock high loading doors
  - Three (3) mechanical pit levelers
  - Three (3) edge of dock plates
- Two (2) 12' x 14' grade level doors
- 30' Clear Height
- 3 phase, 277/480V, 225 Amps\*
- Two (2) warehouse restrooms
- Concrete Tilt-Up Construction (2005)
- Ample Parking
   \*To be verified.