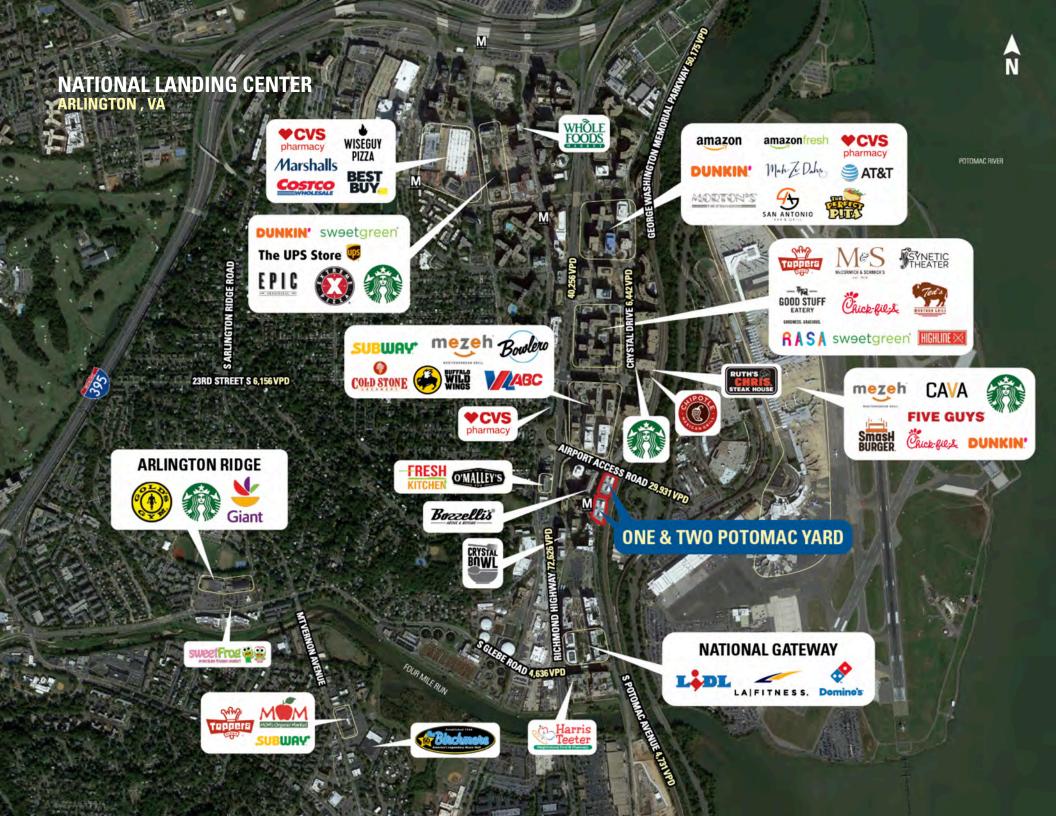

tomac Ave and Crystal Drive with opportunity for expansive outdoor seating
- I Located in a very dense submarket of office and hotels that are surrounded by National Airport, Hyatt Regency, Amtrak, and more

#### **DEMOGRAPHICS 2023**

|           |                       | 1 MILE                 | 3 MILE    | 5 MILE    |
|-----------|-----------------------|------------------------|-----------|-----------|
| <b>†</b>  | POPULATION            | 26,084                 | 188,609   | 750,231   |
|           | DAYTIME<br>POPULATION | 43,692                 | 178,085   | 1,030,000 |
| \$        | HOUSEHOLD<br>INCOME   | \$138,115              | \$139,220 | \$133,360 |
| <u>~~</u> | TRAFFIC COUNTS        | 6,020 on Crystal Drive |           |           |

#### **AREA RETAILERS**





















#### **SITE PLAN**

#### NATIONAL LANDING CENTER | ARLINGTON , VA

1,800-4,740 SF RETAIL SPACE AVAILABLE





### **NORTH & SOUTH BUILDINGS**

**National Landing Center** 

#### **EXTERIOR RENDERING**

NATIONAL LANDING CENTER | ARLINGTON , VA 1,800-4,740 SF RETAIL SPACE AVAILABLE





#### NATIONAL LANDING CENTER | 2733 CRYSTAL DRIVE , ARLINGTON , VA

Pat O'Meara | pomeara@rappaportco.com | 571.382.1218

Zach Elcano | zelcano@rappaportco.com | 571.382.1228

rappaportco.com