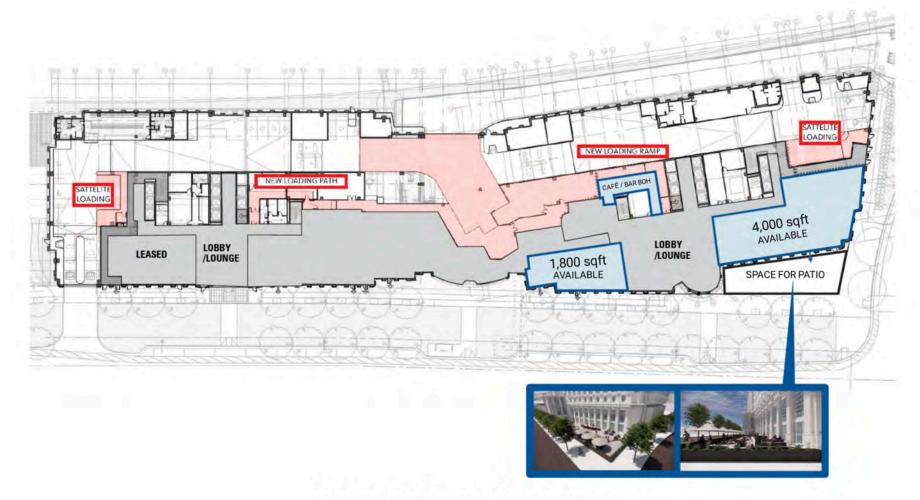

#### **SITE PLAN**

#### NATIONAL LANDING CENTER | ARLINGTON , VA

1,800-4,740 SF RETAIL SPACE AVAILABLE

### **NORTH & SOUTH BUILDINGS**

**National Landing Center** 