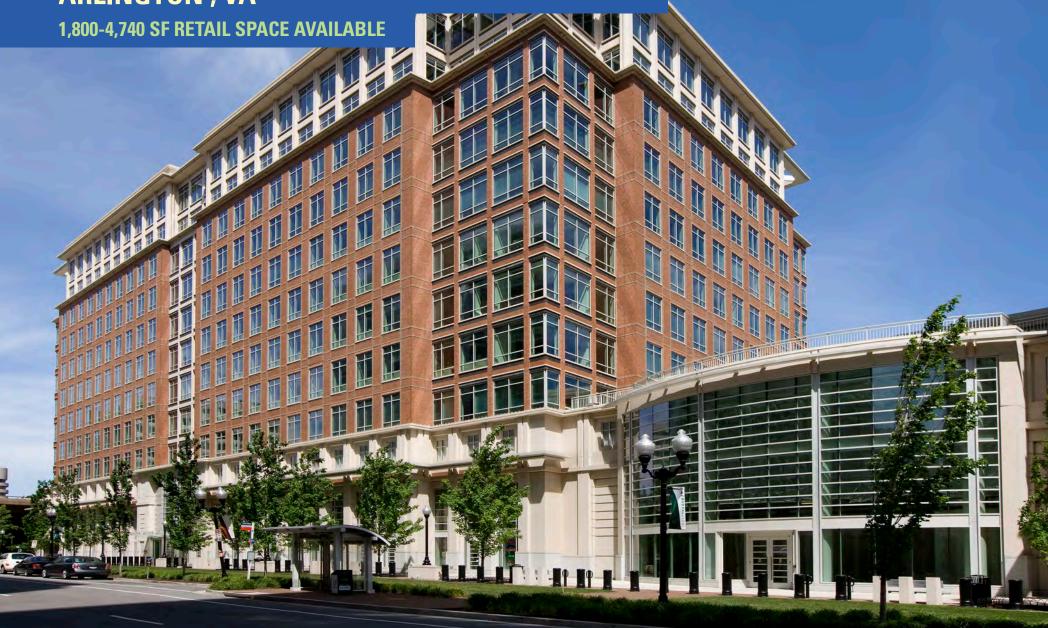

#### NATIONAL LANDING CENTER | ARLINGTON , VA

1,800-4,740 SF RETAIL SPACE AVAILABLE

#### **EXTERIOR RENDERING**

NATIONAL LANDING CENTER | ARLINGTON , VA 1,800-4,740 SF RETAIL SPACE AVAILABLE