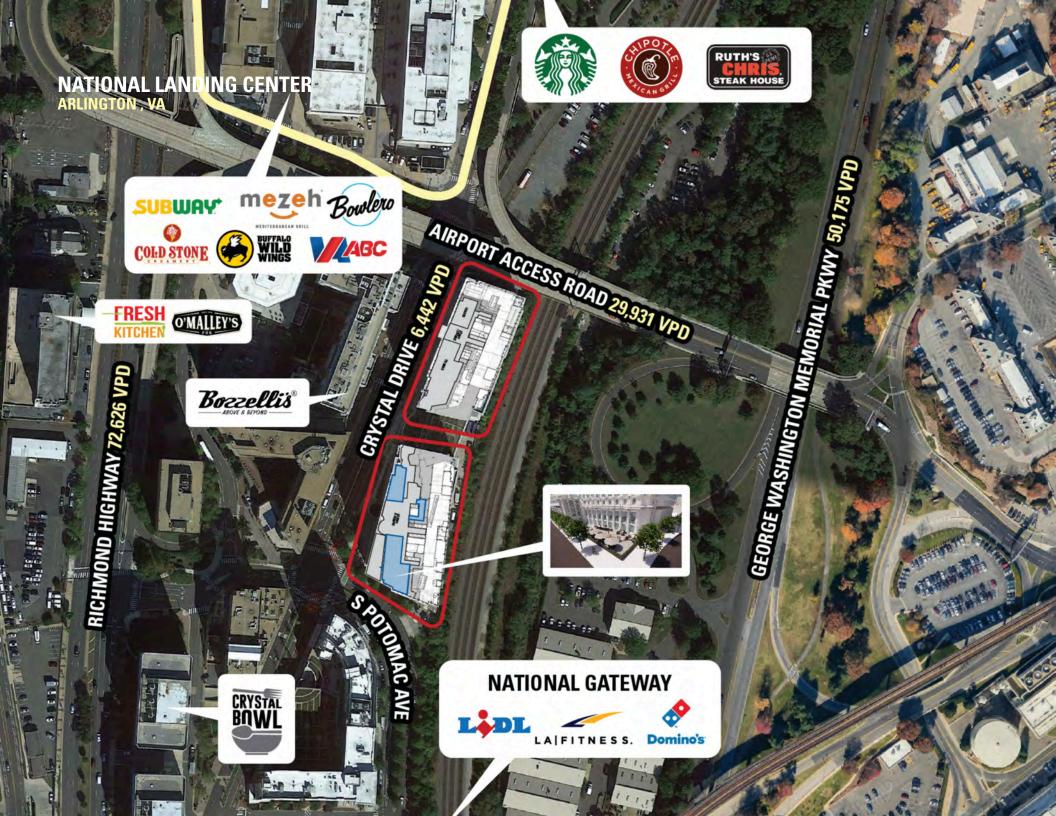

# **NATIONAL LANDING CENTER**ARLINGTON, VA

## NATIONAL LANDING CENTER ARLINGTON, VA

- I Opportunity for cafe / bar to operate and have direct access into the lobby beneath a 740,741 SF office complex
- I Premier corner retail opportunity located along Potomac Ave and Crystal Drive with opportunity for expansive outdoor seating
- I Located in a very dense submarket of office and hotels that are surrounded by National Airport, Hyatt Regency, Amtrak, and more

#### **AREA RETAILERS**