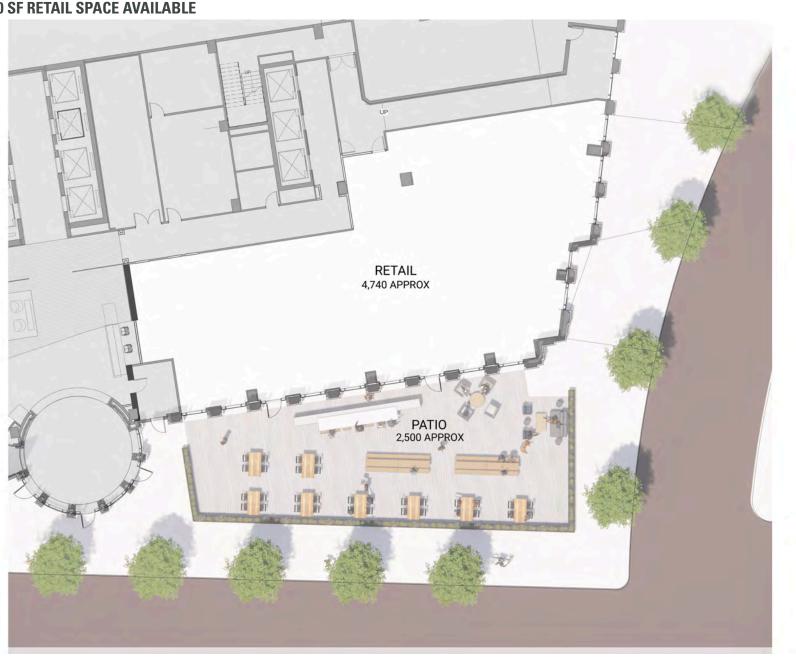

#### NATIONAL LANDING CENTER | ARLINGTON , VA

1,800-4,740 SF RETAIL SPACE AVAILABLE

#### **EXTERIOR RENDERING**

NATIONAL LANDING CENTER | ARLINGTON , VA 1,800-4,740 SF RETAIL SPACE AVAILABLE