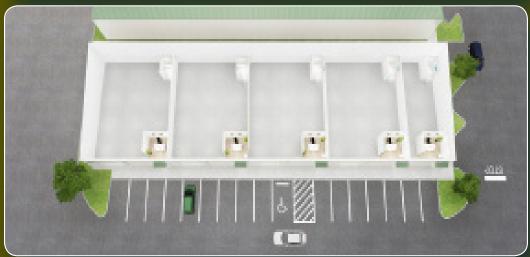

## **FEATURES**:

- 2,000 SF or up to 14,400 SF For Lease
- Standard Unit Offers 14 x 14 Office with a Storefront or Customize to Your Exact Needs with Tenant Improvment Allowance
- 18' Wave Height
- Year Built 2018
- Includes Bathroom & Insulated Warehouse Space Open for Storage
- One (1) 10' x 10' Overhead Door
- Perfect for Small Business Owners and Offers Great Flexibility
- Excellent location, convenient to Keller, Southlake, Roanoke and The Alliance Corridor
- Centrally located to the I-35 West Corridor