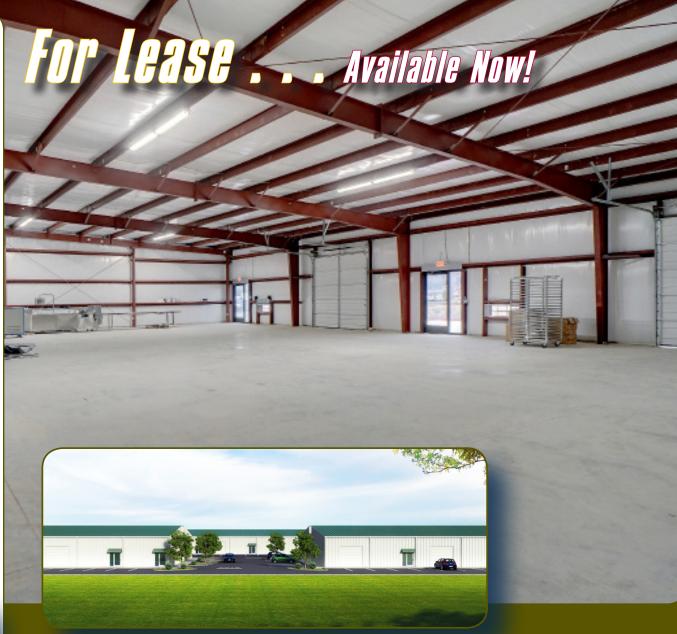

## **FEATURES**:

- 2,000 SF or up to 14,400 SF For Lease
- Standard Unit Offers 14 x 14 Office with a Storefront or Customize to Your Exact Needs with Tenant Improvment Allowance
- 18' Wave Height
- Year Built 2018
- Includes Bathroom & Insulated Warehouse Space Open for Storage
- One (1) 10' x 10' Overhead Door
- Perfect for Small Business Owners and Offers Great Flexibility
- Excellent location, convenient to Keller, Southlake, Roanoke and The Alliance Corridor
- Centrally located to the I-35 West Corridor