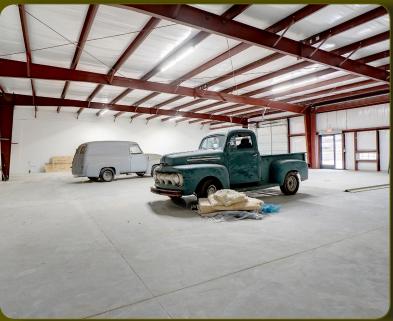

## **FEATURES**:

- 2,000 SF or up to 14,400 SF For Lease
- Standard Unit Offers 14 x 14 Office with a Storefront or Customize to Your Exact Needs with Tenant Improvment Allowance
- 18' Wave Height
- Year Built 2018
- Includes Bathroom & Insulated Warehouse Space Open for Storage
- One (1) 10' x 10' Overhead Door
- Perfect for Small Business Owners and Offers Great Flexibility
- Excellent location, convenient to Keller, Southlake, Roanoke and The Alliance Corridor
- Centrally located to the I-35 West Corridor