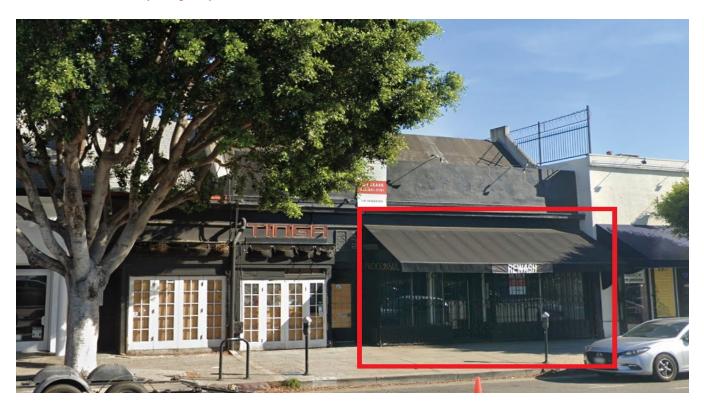

## 144 South La Brea Avenue Los Angeles, California 90036

Located between First and Second Streets. Steps from Maison Midi, Undefeated, American Rag, Union, Stussy and Sugarfish, just to name a few.

### **AVAILABLE SPACE**

Size: Approximately 2,000 rentable sqft Rate: \$6.00 per sqft, NNN Term: 3 to 5 years Parking: 2 spaces