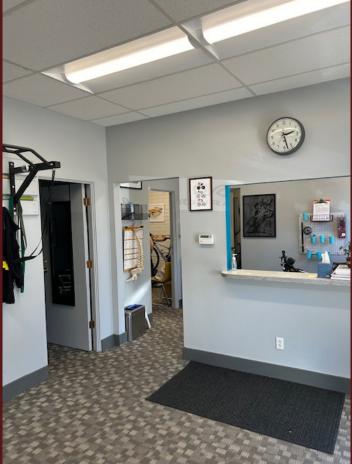

- 3400 sf with 2400 sf in warehouse and 1000 sf in HVAC offices.
- Warehouse space is mostly open with 2 300 sf separate connected storage rooms. Offices include 4 privates and some open/reception area. 2 bathrooms.
- Two glassed 12' roll up doors.
- Warehouse is fully insulated; 16' ceilings at peak; Light 3 Phase Power.
- Parking for up to 10 vehicles and very abundant and available on street parking.
- Highly Accessible. only 6 blocks North of Moda Center which has North/South Entrances to I-5; Broadway Bridge to Downtown and Pearl.
- Zoned CM2 but has grandfathered industrial use.