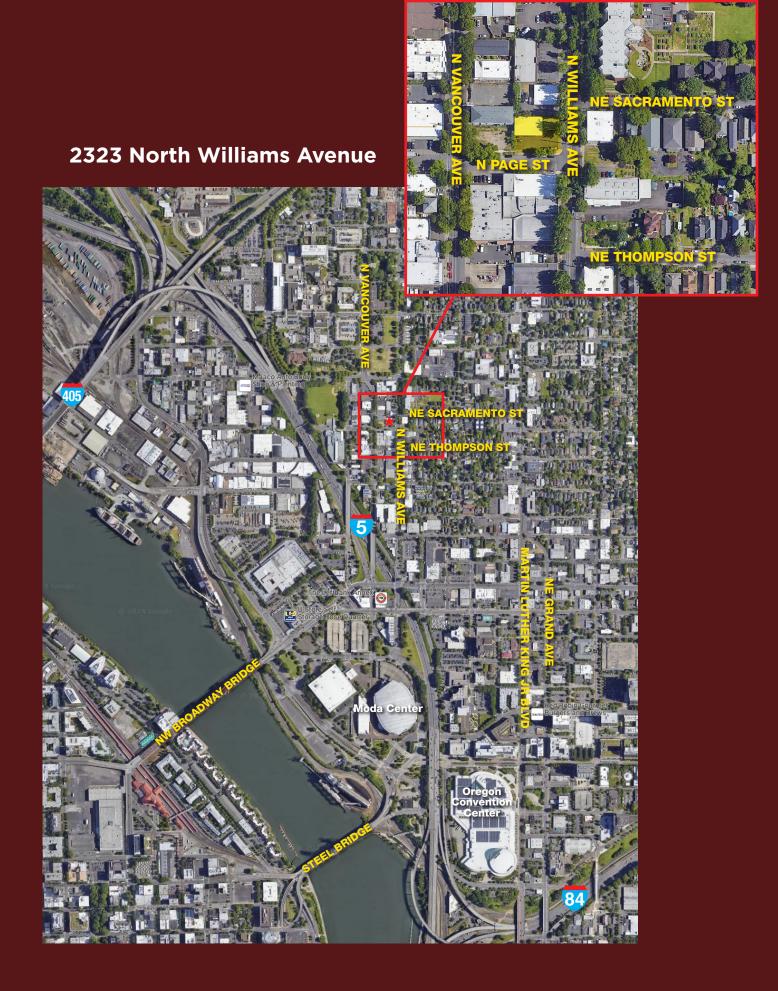

## FOR SALE OR LEASE

Great Smaller Warehouse/Office in Close In North Neighborhood. 2323 North Williams Avenue

This Building has a great combination of warehouse and office with parking and located in one of best and accessible neighborhoods on the eastside along North Williams Avenue.

- 3400 sf with 2400 sf in warehouse and 1000 sf in HVAC offices.
- Warehouse space is mostly open with 2 300 sf separate connected storage rooms. Offices include 4 privates and some open/reception area. 2 bathrooms.
- Two glassed 12' roll up doors.
- Warehouse is fully insulated; 16' ceilings at peak; Light 3 Phase Power.
- Parking for up to 10 vehicles and very abundant and available on street parking.
- Highly Accessible. only 6 blocks North of Moda Center which has North/South Entrances to I-5; Broadway Bridge to Downtown and Pearl.
- Zoned CM2 but has grandfathered industrial use.