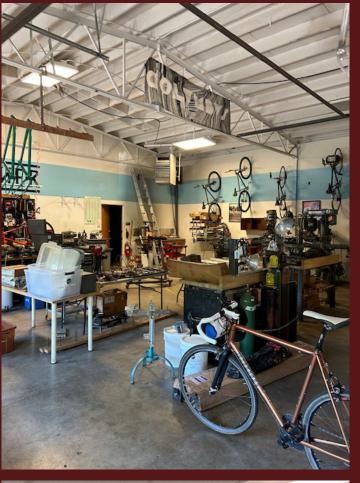

- 3400 sf with 2400 sf in warehouse and 1000 sf in HVAC offices.
- Warehouse space is mostly open with 2 300 sf separate connected storage rooms. Offices include 4 privates and some open/reception area. 2 bathrooms.
- Two glassed 12' roll up doors.
- Warehouse is fully insulated; 16' ceilings at peak; Light 3 Phase Power.
- Parking for up to 10 vehicles and very abundant and available on street parking.
- Highly Accessible. only 6 blocks North of Moda Center which has North/South Entrances to I-5; Broadway Bridge to Downtown and Pearl.
- Zoned CM2 but has grandfathered industrial use.

## Sale Price: \$1,300,000

This Building was home to high end craft bike manufacturer; Breadwinner Cycles and is in Great Condition and would provide a great home to a light manufacturing/maker sort of user.