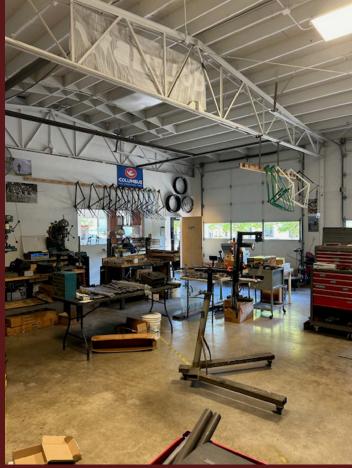

## FOR SALE OR LEASE

Great Smaller Warehouse/Office in Close In North Neighborhood. 2323 North Williams Avenue

This Building has a great combination of warehouse and office with parking and located in one of best and accessible neighborhoods on the eastside along North Williams Avenue.

- 3400 sf with 2400 sf in warehouse and 1000 sf in HVAC offices.
- Warehouse space is mostly open with 2 300 sf separate connected storage rooms. Offices include 4 privates and some open/reception area. 2 bathrooms.
- Two glassed 12' roll up doors.
- Warehouse is fully insulated; 16' ceilings at peak; Light 3 Phase Power.
- Parking for up to 10 vehicles and very abundant and available on street parking.
- Highly Accessible. only 6 blocks North of Moda Center which has North/South Entrances to I-5; Broadway Bridge to Downtown and Pearl.
- Zoned CM2 but has grandfathered industrial use.

## Sale Price: \$1,300,000

This Building was home to high end craft bike manufacturer; Breadwinner Cycles and is in Great Condition and would provide a great home to a light manufacturing/maker sort of user.