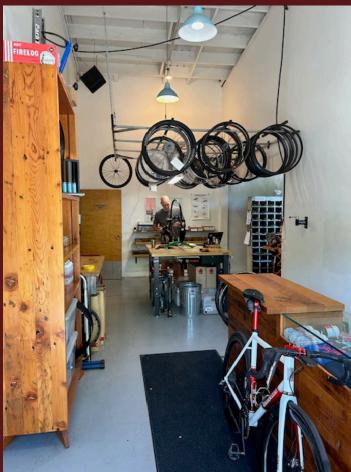

## FOR SALE OR LEASE

Great Smaller Warehouse/Office in Close In North Neighborhood. 2323 North Williams Avenue

This Building has a great combination of warehouse and office with parking and located in one of best and accessible neighborhoods on the eastside along North Williams Avenue.

- 3400 sf with 2400 sf in warehouse and 1000 sf in HVAC offices.
- Warehouse space is mostly open with 2 300 sf separate connected storage rooms. Offices include 4 privates and some open/reception area. 2 bathrooms.
- Two glassed 12' roll up doors.
- Warehouse is fully insulated; 16' ceilings at peak; Light 3 Phase Power.
- Parking for up to 10 vehicles and very abundant and available on street parking.
- Highly Accessible. only 6 blocks North of Moda Center which has North/South Entrances to I-5; Broadway Bridge to Downtown and Pearl.
- Zoned CM2 but has grandfathered industrial use.

## Sale Price: \$1,300,000

This Building was home to high end craft bike manufacturer; Breadwinner Cycles and is in Great Condition and would provide a great home to a light manufacturing/maker sort of user.