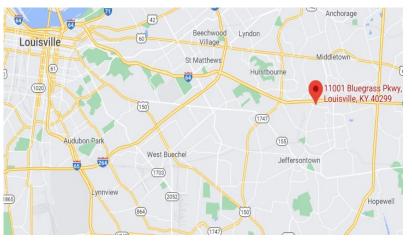

#### **Drive Times**

- I-64 @ Hurstbourne Parkway: 3 minutes
- I-64 @ Blankenbaker Parkway: 3 minutes
- I-64 @ Watterson Expressway: 8 minutes
- I-64 @ Gene Snyder Freeway: 5 minutes

11001-11003 Bluegrass Parkway, Louisville, KY 40299