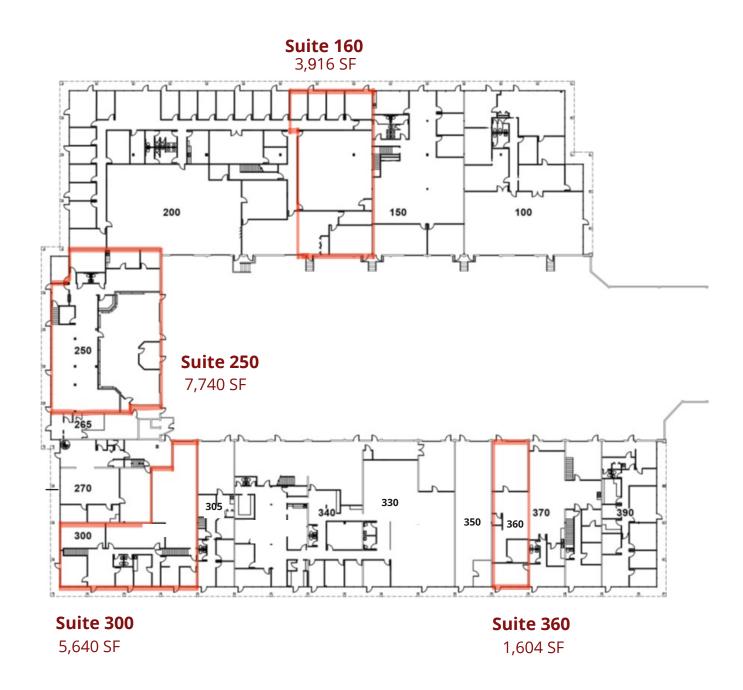

### **Suite 160 Floor Plan - 3,716 SF**

**Contact** Mike DeHart

**Steve Lennon** 

**Tim Gramig** 

502.429.0090 | www.hcrky.com mdehart@hcrky.com slennon@hcrky.com tgramig@hcrky.com 12451 Plantside Drive | Louisville, KY 40299

### Suite 250 Floor Plan - 7,740 SF

**Contact** Mike DeHart

**Steve Lennon** 

**Tim Gramig** 

502.429.0090 | www.hcrky.com mdehart@hcrky.com slennon@hcrky.com tgramig@hcrky.com 12451 Plantside Drive | Louisville, KY 40299

### Suite 360 Floor Plan - 1,604 SF

**Contact** Mike DeHart

**Steve Lennon** 

**Tim Gramig** 

502.429.0090 | www.hcrky.com mdehart@hcrky.com slennon@hcrky.com tgramig@hcrky.com 12451 Plantside Drive | Louisville, KY 40299

### Suite 300 Floor Plan - +/- 5,640 SF, 2 Floors