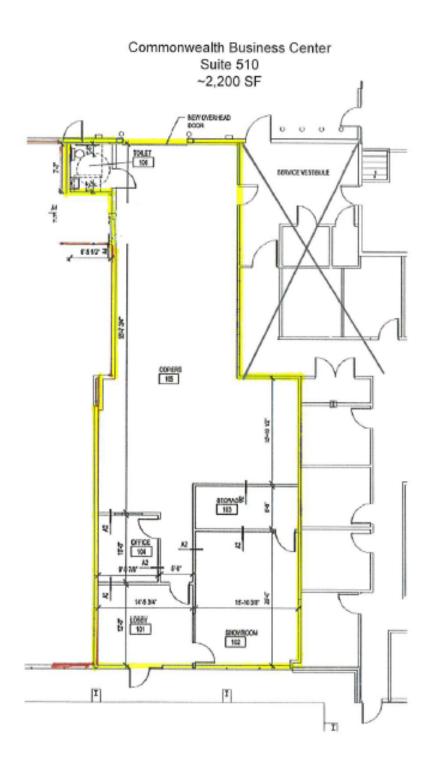

ike DeHart

**Steve Lennon** 

**Tim Gramig** 

502.429.0090 | www.hcrky.com mdehart@hcrky.com slennon@hcrky.com tgramig@hcrky.com 12451 Plantside Drive | Louisville, KY 40299



11001-11003 Bluegrass Parkway, Louisville, KY 40299

### Suite 250 Floor Plan - 7,740 SF



**Contact** Mike DeHart

**Steve Lennon** 

**Tim Gramig** 

502.429.0090 | www.hcrky.com mdehart@hcrky.com slennon@hcrky.com tgramig@hcrky.com 12451 Plantside Drive | Louisville, KY 40299



11001-11003 Bluegrass Parkway, Louisville, KY 40299

### Suite 360 Floor Plan - 1,604 SF



**Contact** Mike DeHart

**Steve Lennon** 

**Tim Gramig** 

502.429.0090 | www.hcrky.com mdehart@hcrky.com slennon@hcrky.com tgramig@hcrky.com 12451 Plantside Drive | Louisville, KY 40299



11001-11003 Bluegrass Parkway, Louisville, KY 40299





11001-11003 Bluegrass Parkway, Louisville, KY 40299

### Suite 300 Floor Plan - +/- 5,640 SF, 2 Floors