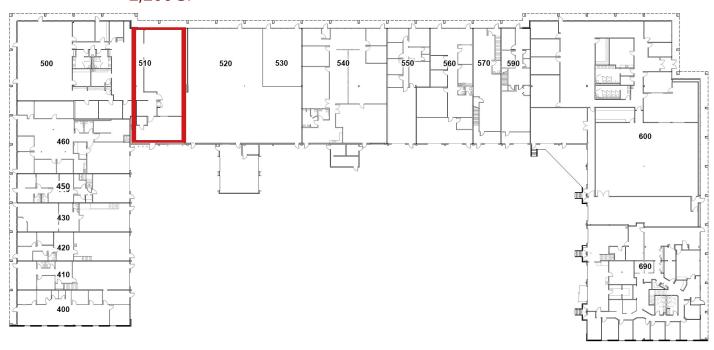

#### 11001 Floor Plan

11001-11003 Bluegrass Parkway, Louisville, KY 40299

## **Suite 510** 2,200 SF

11001-11003 Bluegrass Parkway, Louisville, KY 40299