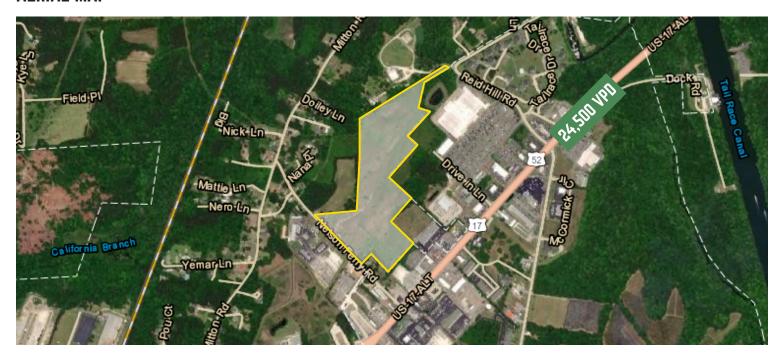

38.87 +/- Acres

Nelson Ferry Road | Moncks Corner, SC 29461



Hunter Suggs, CCIM
Director of Commercial Real Estate | SC
C: 803-603-3738
Hsuggs@NationalLand.com

Gregory Greer Land Broker C: 843-754-3064 Ggreer@NationalLand.com





38.87 +/- Acres Nelson Ferry Road | Moncks Corner, SC 29461

#### **AERIAL MAP**



#### **OFFERING SUMMARY**

| ACRES     | 38.87                               |  |  |
|-----------|-------------------------------------|--|--|
| COUNTY    | Berkeley                            |  |  |
| CITY      | Moncks Corner                       |  |  |
| ZONING    | Flex1                               |  |  |
| PARCEL ID | 123-00-00-04-015                    |  |  |
| LAT./LON. | 33.208349697991,<br>-79.98918796553 |  |  |
| PRICE     | \$2,500,000                         |  |  |
|           |                                     |  |  |

#### PROPERTY HIGHLIGHTS

- Suited for a variety of commercial uses
- Adjacent to major retailers & existing commercial development
- · All utilities are located on or very near the site
- Wetlands delineation has been completed and certified
- Tre