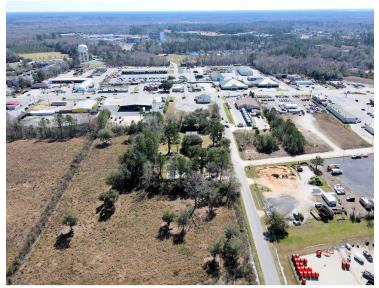

# PROPERTY PHOTOS

Ground shot of property

Property toward Hwy 52 South

Property edge over Walmart to Reid Hill

Nelson Ferry Rd to Hwy 52

38.87 +/- Acres Nelson Ferry Road | Moncks Corner, SC 29461