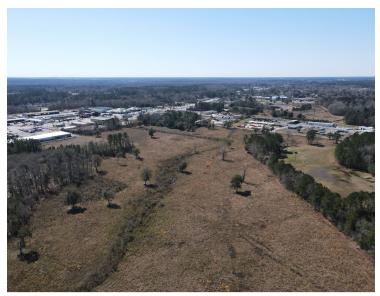

# PROPERTY PHOTOS

Ground shot of property

Property toward Hwy 52 South

Property edge over Walmart to Reid Hill

Nelson Ferry Rd to Hwy 52

38.87 +/- Acres Nelson Ferry Road | Moncks Corner, SC 29461