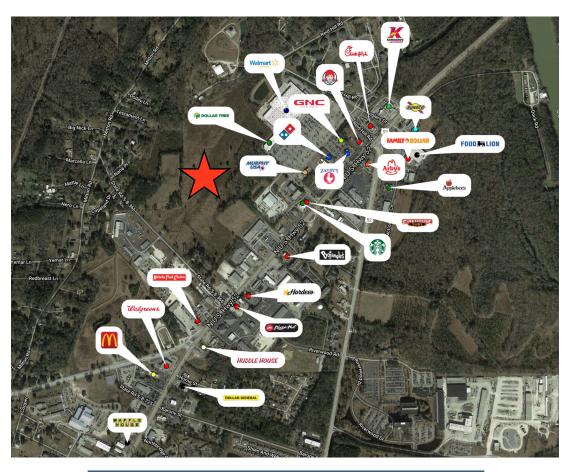

## **RETAIL MAP**

| Demographics             | 1 mi radius | 3 mi radius | 5 mi radius |
|--------------------------|-------------|-------------|-------------|
| Population               | 1,228       | 11,742      | 21,832      |
| Households               | 474         | 4,332       | 7,907       |
| Population Median Age    | 39.3        | 38.4        | 38.3        |
| 5 Yr Pop Growth (Total%) | 15.1%       | 14.9%       | 15.4%       |