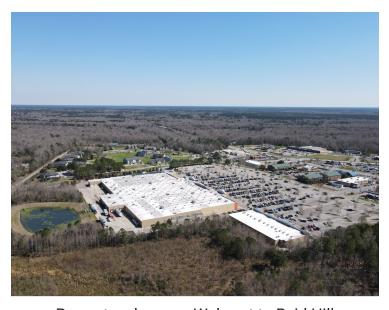

# PROPERTY PHOTOS

Ground shot of property

Property toward Hwy 52 South

Property edge over Walmart to Reid Hill

Nelson Ferry Rd to Hwy 52

38.87 +/- Acres Nelson Ferry Road | Moncks Corner, SC 29461