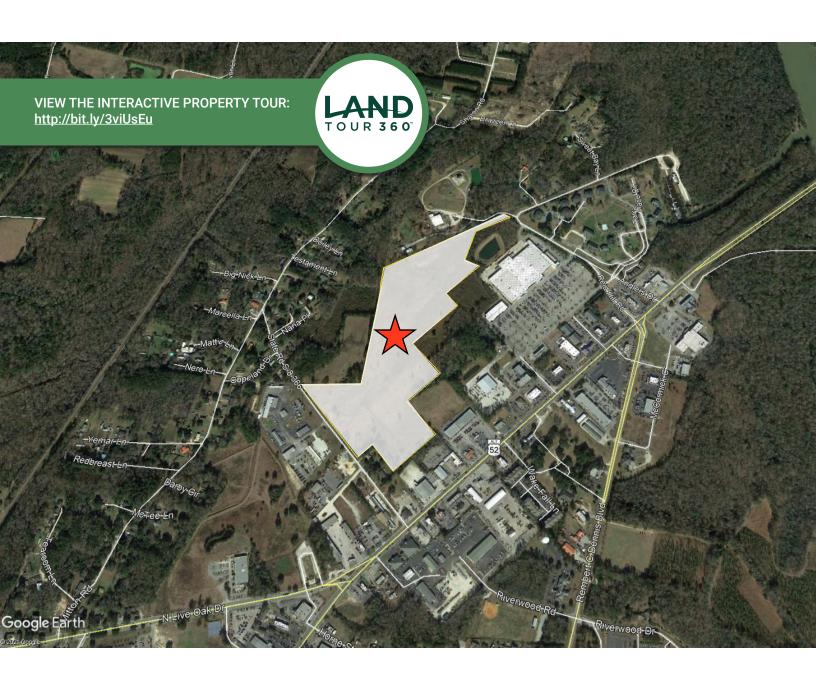

38.87 +/- Acres Nelson Ferry Road | Moncks Corner, SC 29461

#### PROPERTY HIGHLIGHTS

- Suited for a variety of commercial uses
- Adjacent to major retailers & existing commercial development
- · All utilities are located on or very near the site
- Wetlands delineation has been completed and certified
- Tremendous investment value
- 25.5 +/- usable acres on the site