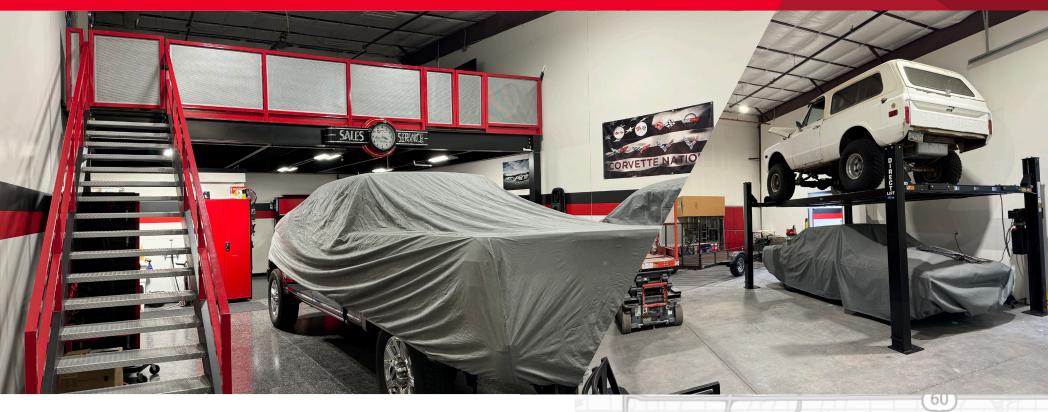

# ±2,600 SF - FALCON STORAGE CONDOS - FOR SALE 450 E Willis Road, Units 122 & 123

Chandler, AZ 85268

## **PROPERTY DETAILS**

- ±2,600 SF
- Clubhouse with Amenities
- 18 ft. Clear Height
- 100% HVAC
- (2) 14' x 14' Roll-up Doors

- Restroom & Shower
- Mezzanine
- Proximity to Loop 202 Freeway
- 100 Amps per unit
- RV Service Station on Property