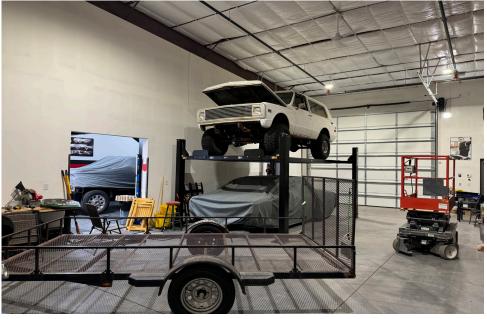

## **PROPERTY DETAILS**

- ±2,600 SF
- Clubhouse with Amenities
- 18 ft. Clear Height
- 100% HVAC
- (2) 14' x 14' Roll-up Doors

- Restroom & Shower
- Mezzanine
- Proximity to Loop 202 Freeway
- 100 Amps per unit
- RV Service Station on Property