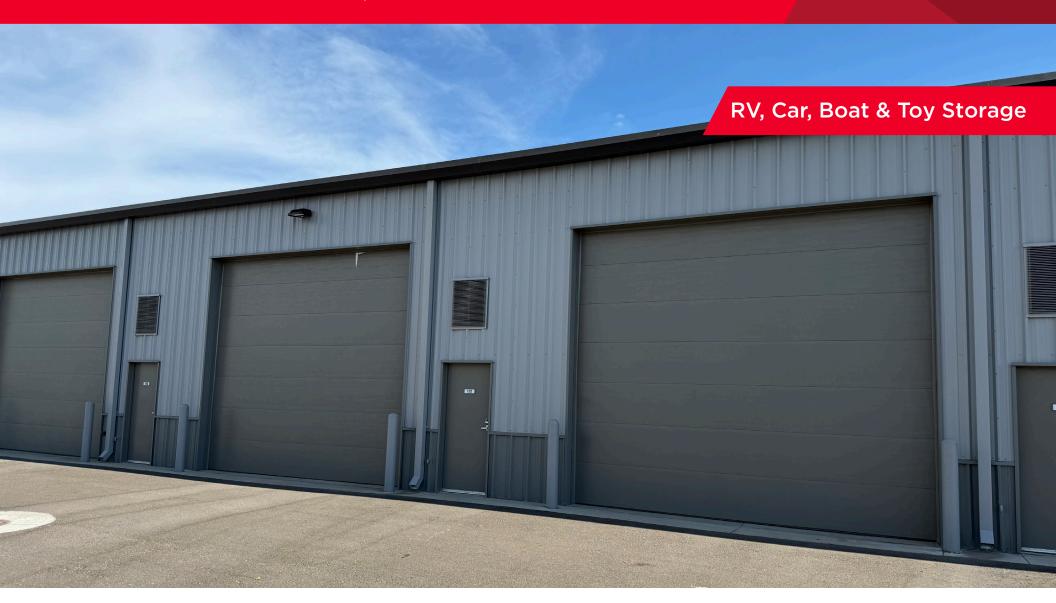

# ±2,600 SF - FALCON STORAGE CONDOS - FOR SALE 450 E Willis Road, Units 122 & 123

Chandler, AZ 85268

## **PROPERTY DETAILS**

- ±2,600 SF
- Clubhouse with Amenities
- 18 ft. Clear Height
- 100% HVAC
- (2) 14' x 14' Roll-up Doors

- Restroom & Shower
- Mezzanine
- Proximity to Loop 202 Freeway
- 100 Amps per unit
- RV Service Station on Property