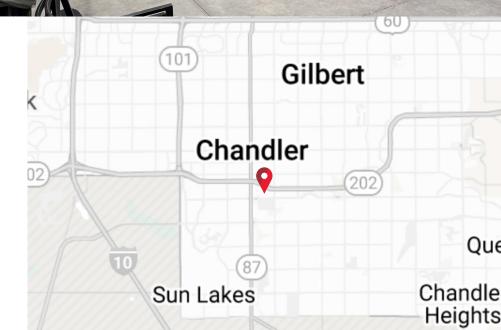

# ±2,600 SF - FALCON STORAGE CONDOS - FOR SALE 450 E Willis Road, Units 122 & 123

Chandler, AZ 85268

## **PROPERTY DETAILS**

- ±2,600 SF
- Clubhouse with Amenities
- 18 ft. Clear Height
- 100% HVAC
- (2) 14' x 14' Roll-up Doors

- Restroom & Shower
- Mezzanine
- Proximity to Loop 202 Freeway
- 100 Amps per unit
- RV Service Station on Property