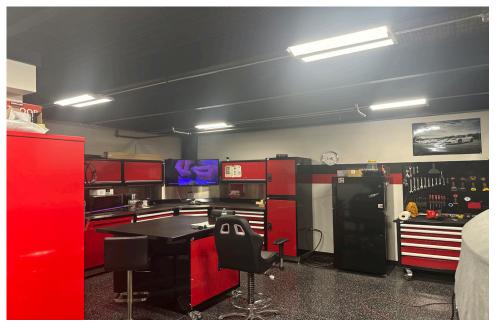

## **PROPERTY DETAILS**

- ±2,600 SF
- Clubhouse with Amenities
- 18 ft. Clear Height
- 100% HVAC
- (2) 14' x 14' Roll-up Doors

- Restroom & Shower
- Mezzanine
- Proximity to Loop 202 Freeway
- 100 Amps per unit
- RV Service Station on Property