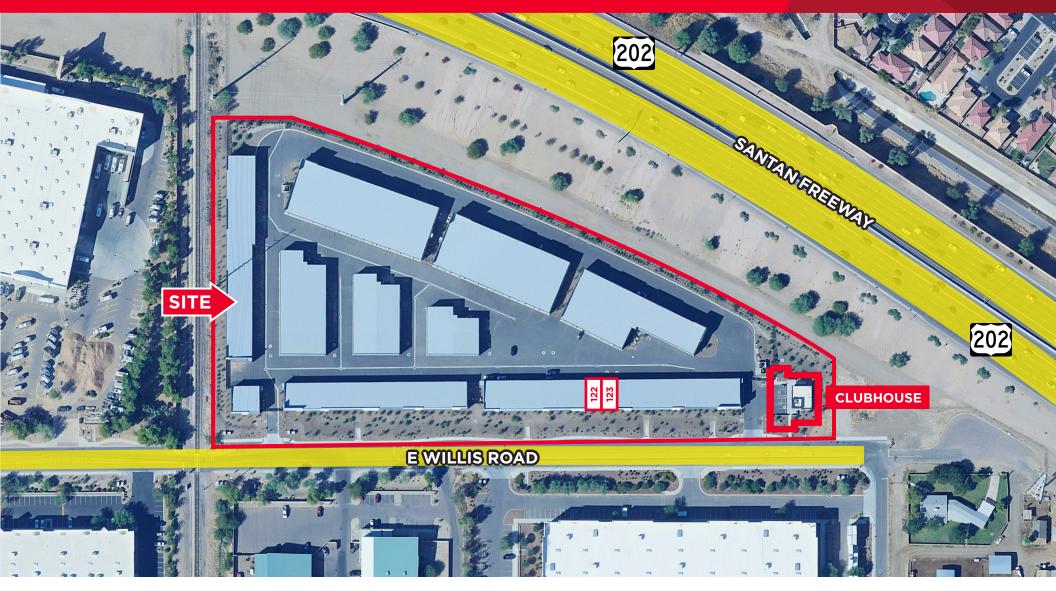

# ±2,600 SF - FALCON STORAGE CONDOS - FOR SALE 450 E Willis Road, Units 122 & 123

Chandler, AZ 85268

## **PROPERTY DETAILS**

- ±2,600 SF
- Clubhouse with Amenities
- 18 ft. Clear Height
- 100% HVAC
- (2) 14' x 14' Roll-up Doors

- Restroom & Shower
- Mezzanine
- Proximity to Loop 202 Freeway
- 100 Amps per unit
- RV Service Station on Property