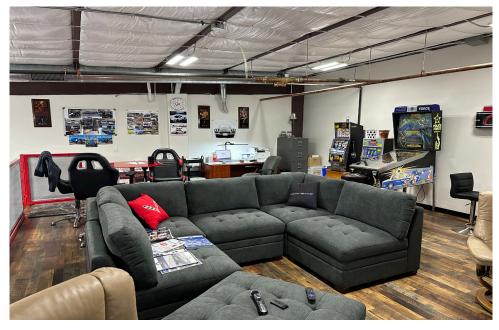

## **PROPERTY DETAILS**

- ±2,600 SF
- Clubhouse with Amenities
- 18 ft. Clear Height
- 100% HVAC
- (2) 14' x 14' Roll-up Doors

- Restroom & Shower
- Mezzanine
- Proximity to Loop 202 Freeway
- 100 Amps per unit
- RV Service Station on Property