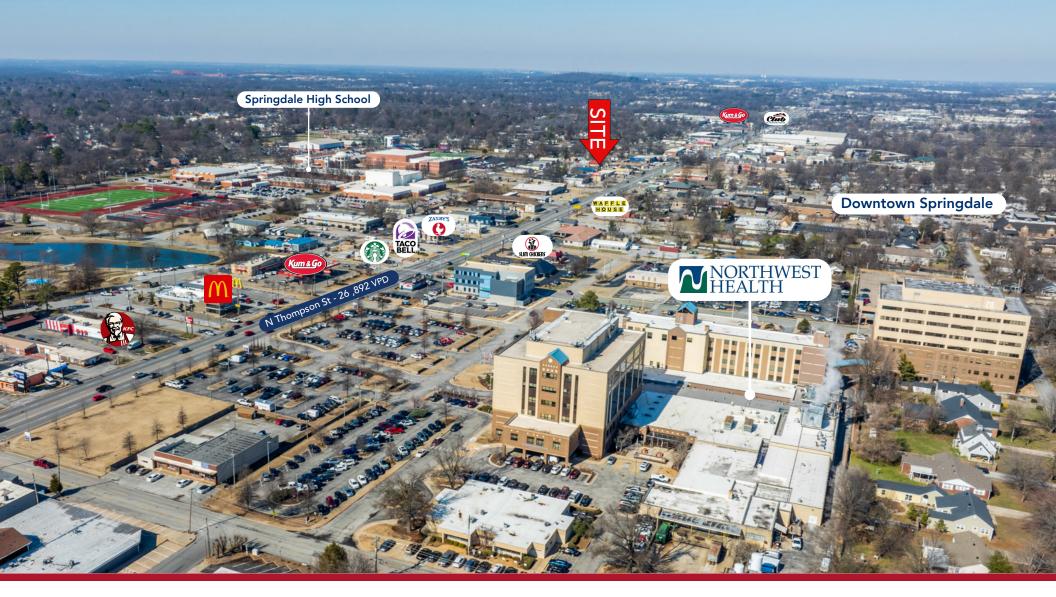

## **COMMENTS**

- Hard Corner location with traffic light
- Located at the "entrance corner" to Downtown Springdale
- Large Signage available on building and pylon
- All concrete parking lot
- Excellent Location for Medical use and Retail
- Owner will consider subdividing
- Rollup Door
- Priced at or below replacement cost

## TRAFFIC COUNTS

MATT HAIRSTON

mhairston@kelleycp.com

AGENT

N Thompson St - 26,892 VPD

O 479.445.6348 | M 479.409.1366

100 N Thompson St | Springdale, AR 72762

MATT HAIRSTON AGENT O 479.445.6348 | M 479.409.1366 mhairston@kelleycp.com