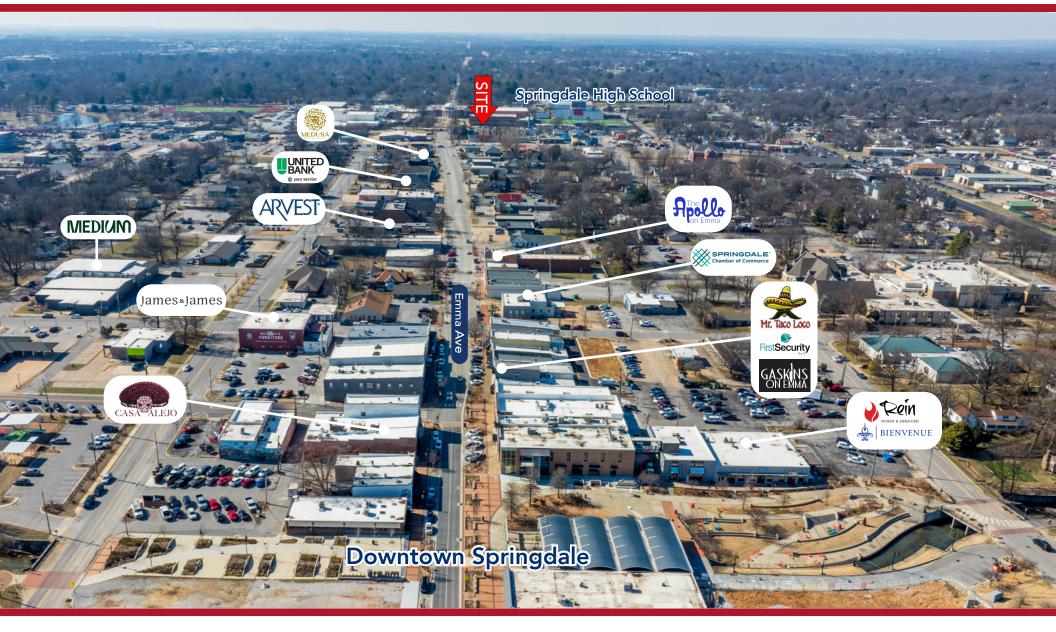

## **COMMENTS**

- Hard Corner location with traffic light
- Located at the "entrance corner" to Downtown Springdale
- Large Signage available on building and pylon
- All concrete parking lot
- Excellent Location for Medical use and Retail
- Owner will consider subdividing
- Rollup Door
- Priced at or below replacement cost