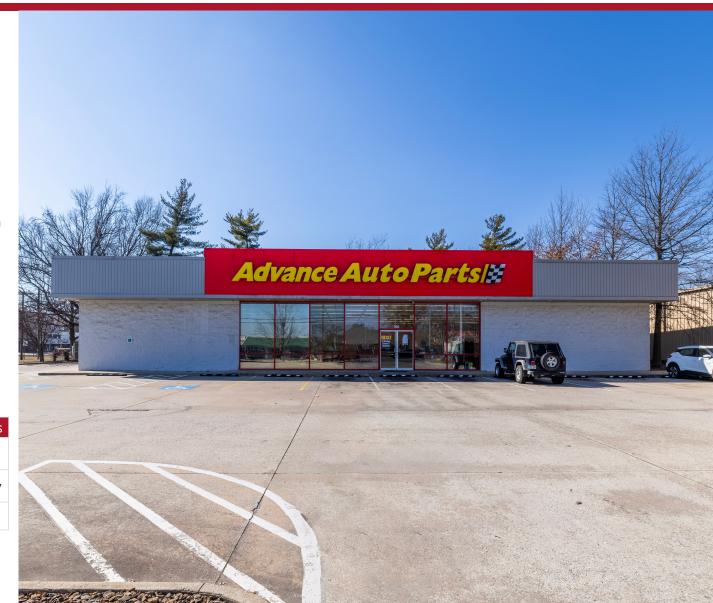

## **COMMENTS**

- Hard Corner location with traffic light
- Located at the "entrance corner" to Downtown Springdale
- Large Signage available on building and pylon
- All concrete parking lot
- Excellent Location for Medical use and Retail
- Owner will consider subdividing
- Rollup Door
- Priced at or below replacement cost