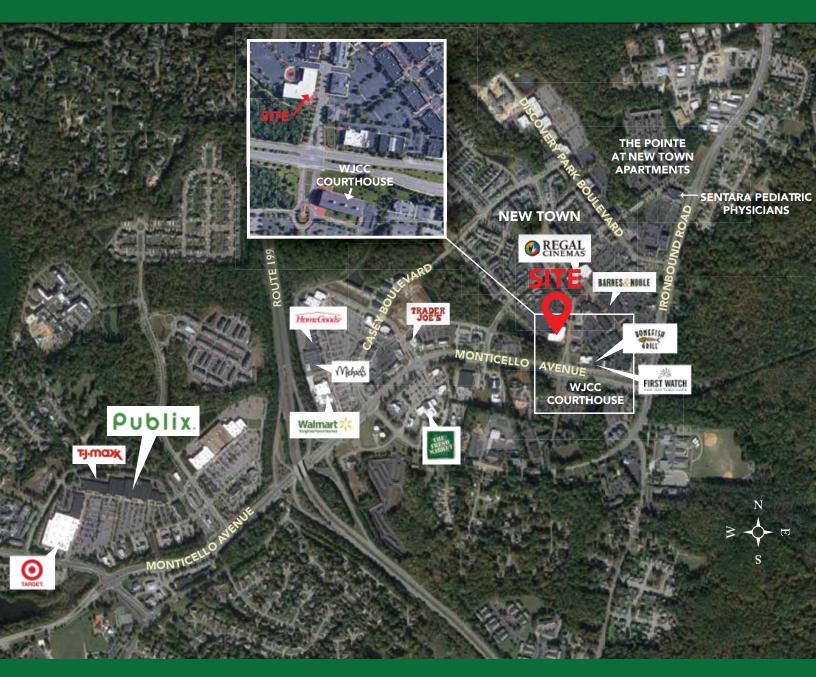

### PROPERTY FEATURES

- Class A Office Space in New Town
- Building is anchored by Truist. Other tenants include Kaufman & Canoles, Candid and Williamsburg Health Foundation
- Centrally located on the corner of Monticello Avenue and Courthouse Street, directly across from the Williamsburg/James City County Courthouse
- Top quality exterior and interior finishes
- Ample Parking