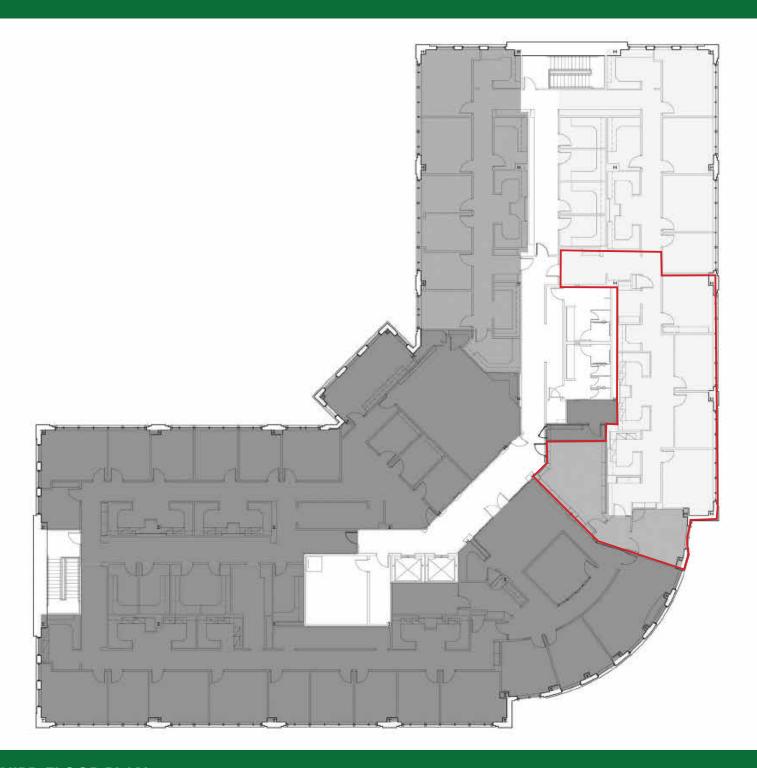

# OFFICE SPACE TRUIST OFFICE BUILDING 4801 COURTHOUSE STREET • WILLIAMSBURG, VA

THIRD FLOOR PLAN Office Suite 302: ±2,396 USF

Commercial Real Estate Brokerage 423 N. Boundary Street, Suite 200 Williamsburg, VA 23185 www.rjsassocs.com