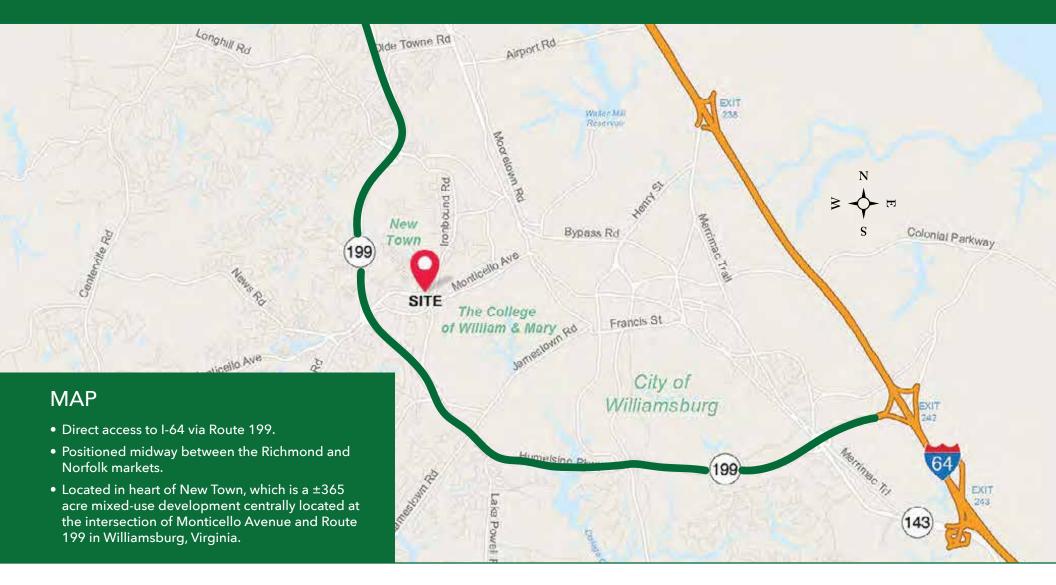

### PROPERTY FEATURES

- Class A Office Space in New Town
- Building is anchored by Truist. Other tenants include Kaufman & Canoles, Candid and Williamsburg Health Foundation
- Centrally located on the corner of Monticello Avenue and Courthouse Street, directly across from the Williamsburg/James City County Courthouse
- Top quality exterior and interior finishes
- Ample Parking