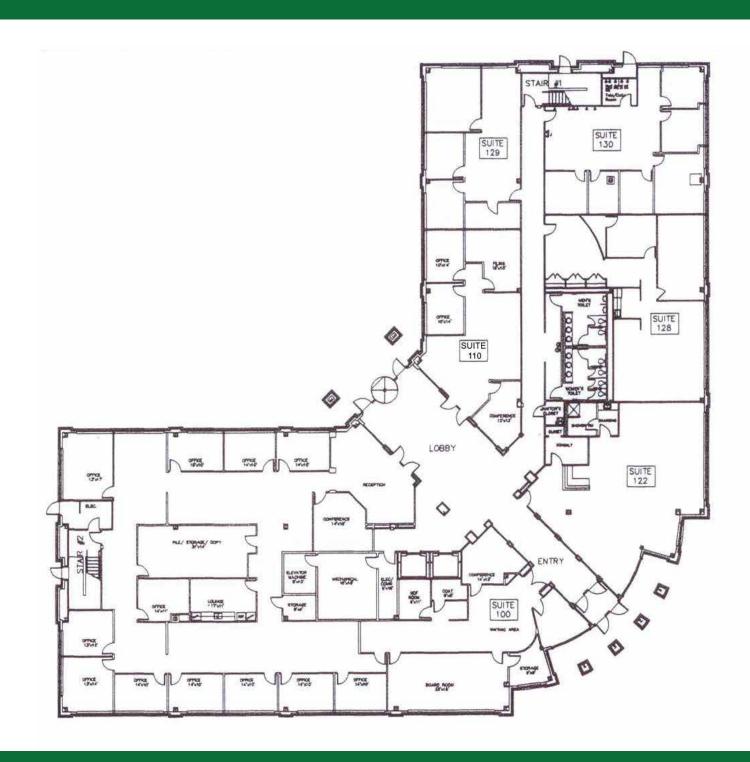

## OFFICE SPACE TRUIST OFFICE BUILDING 4801 COURTHOUSE STREET • WILLIAMSBURG, VA

**FIRST FLOOR PLAN FULLY LEASED** 

Commercial Real Estate Brokerage 423 N. Boundary Street, Suite 200 Williamsburg, VA 23185 www.rjsassocs.com