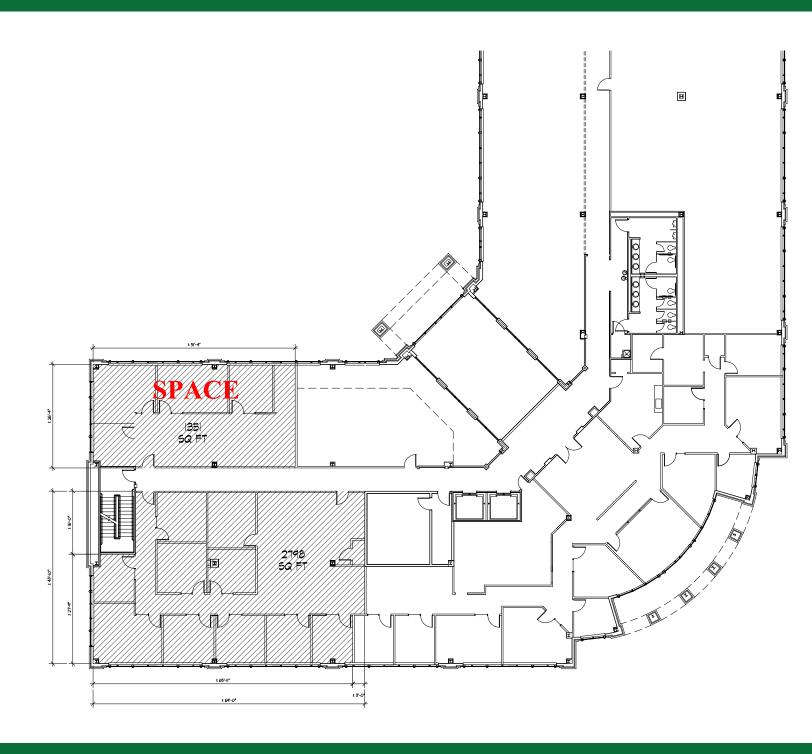

corner of Monticello Avenue and Courthouse Street, directly across from the Williamsburg/James City County Courthouse
- Top quality exterior and interior finishes
- Ample Parking



Commercial Real Estate Brokerage 423 N. Boundary Street, Suite 200 Williamsburg, VA 23185 www.rjsassocs.com

## OFFICE SPACE TRUIST OFFICE BUILDING

4801 COURTHOUSE STREET • WILLIAMSBURG, VA





Commercial Real Estate Brokerage 423 N. Boundary Street, Suite 200 Williamsburg, VA 23185 www.rjsassocs.com

## OFFICE SPACE TRUIST OFFICE BUILDING 4801 COURTHOUSE STREET • WILLIAMSBURG, VA



**FIRST FLOOR PLAN FULLY LEASED** 



Commercial Real Estate Brokerage 423 N. Boundary Street, Suite 200 Williamsburg, VA 23185 www.rjsassocs.com

# OFFICE SPACE TRUIST OFFICE BUILDING 4801 COURTHOUSE STREET • WILLIAMSBURG, VA



#### **SECOND FLOOR PLAN**

Office Suite 202: ±1,351 USF



# OFFICE SPACE TRUIST OFFICE BUILDING 4801 COURTHOUSE STREET • WILLIAMSBURG, VA



THIRD FLOOR PLAN Office Suite 302: ±2,396 USF



Commercial Real Estate Brokerage 423 N. Boundary Street, Suite 200 Williamsburg, VA 23185 www.rjsassocs.com