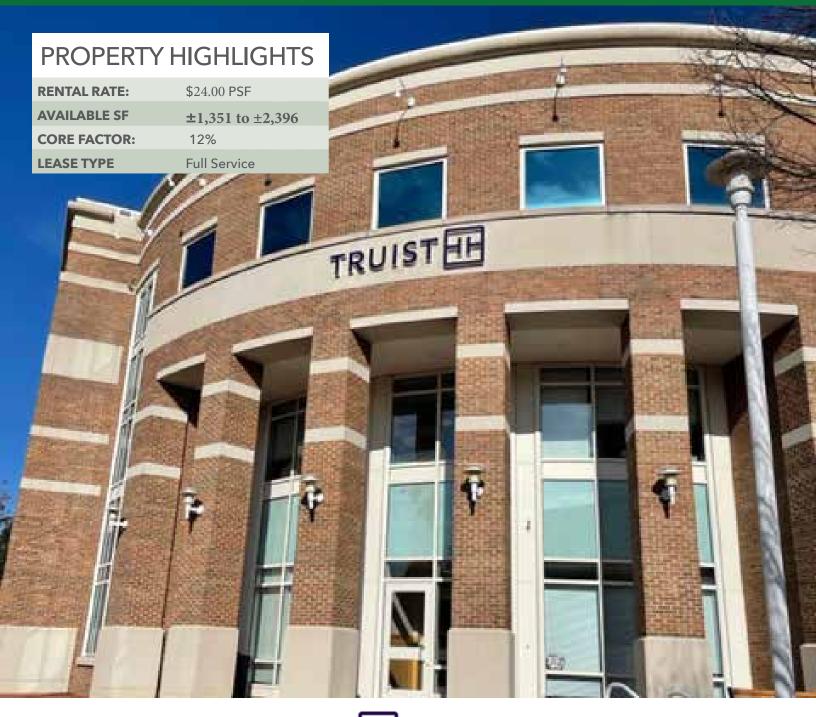

## OFFICE SPACE TRUIST OFFICE BUILDING

4801 COURTHOUSE STREET • WILLIAMSBURG, VA

**TENANTS INCLUDE** 

& Associates, Inc

Candid.

www.rjsassocs.com

## OFFICE SPACE TRUIST OFFICE BUILDING

4801 COURTHOUSE STREET • WILLIAMSBURG, VA

### PROPERTY FEATURES

- Class A Office Space in New Town
- Building is anchored by Truist. Other tenants include Kaufman & Canoles, Candid and Williamsburg Health Foundation
- Centrally located on the corner of Monticello Avenue and Courthouse Street, directly across from the Williamsburg/James City County Courthouse
- Top quality exterior and interior finishes
- Ample Parking