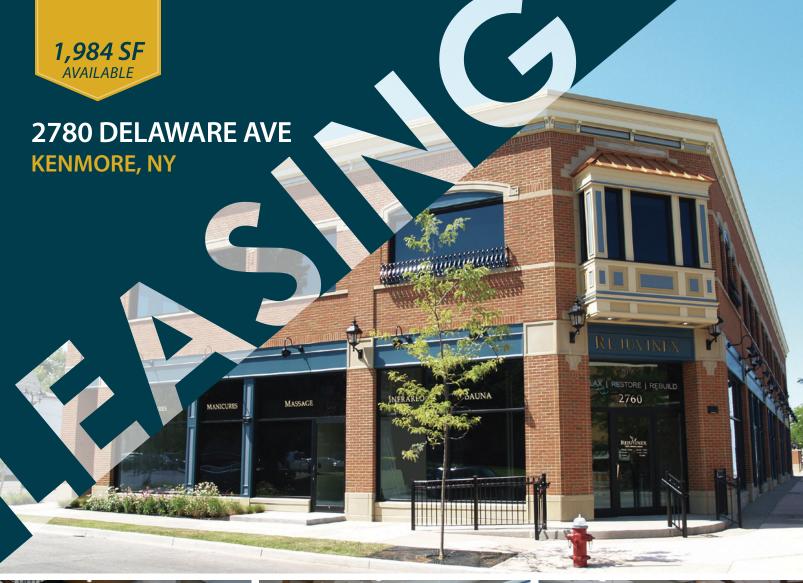

## **Professional Medical/Office Space Available**

## **Highly Visible, Prime Location!**

This 21,000 square foot, mixed-use building is located on Delaware Avenue in the Village of Kenmore. The building houses first floor retail space with medical and professional offices on the second floor. Located one block north of Kenmore Avenue at the Buffalo City Line, 2780 Delaware was designed in the traditional "village" context, with the building positioned "street-side" for maximum visibility and convenient on-site parking. Delaware Avenue is a major north-south corridor connecting Buffalo to its primary northern suburbs and is recognized as one of the region's most prestigious and "in-demand" addresses.

## **Property Highlights:**

- · Only one suite remaining.
- Prime location in the Village of Kenmore.
- Highly visible location; 20,276 vehicles per day.
- 71,638 households within three-mile radius.
- Ample on-site parking available.
- Will finish to suit.
- Building is elevator equipped.