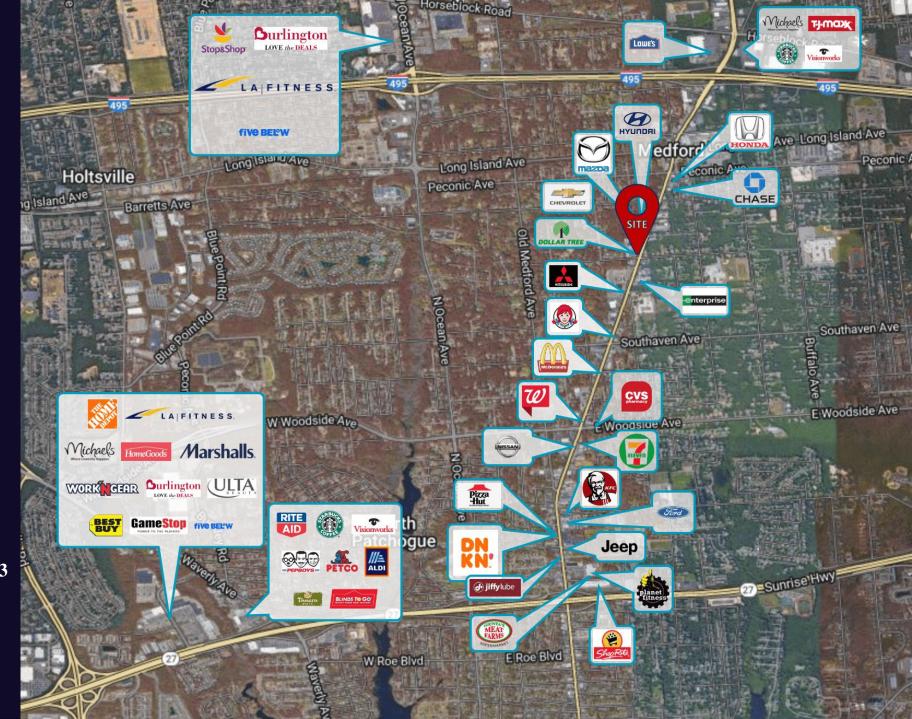

#### **PROPERTY DETAILS:**

**Now Available for Lease**. +/- 25,000 SF Freestanding Warehouse/Retail Building strategically located on heavily traveled Route 112 in Medford. Features 3 Loading Docks, 28-foot clear height ceilings and 600-amp electric. Tremendous traffic counts with over 24,000 cars passing this site daily. Surrounded by National Retailers, Auto dealerships and convenient to major highways and thoroughfares. Situated on a 1.32 Acre kit with ample parking.