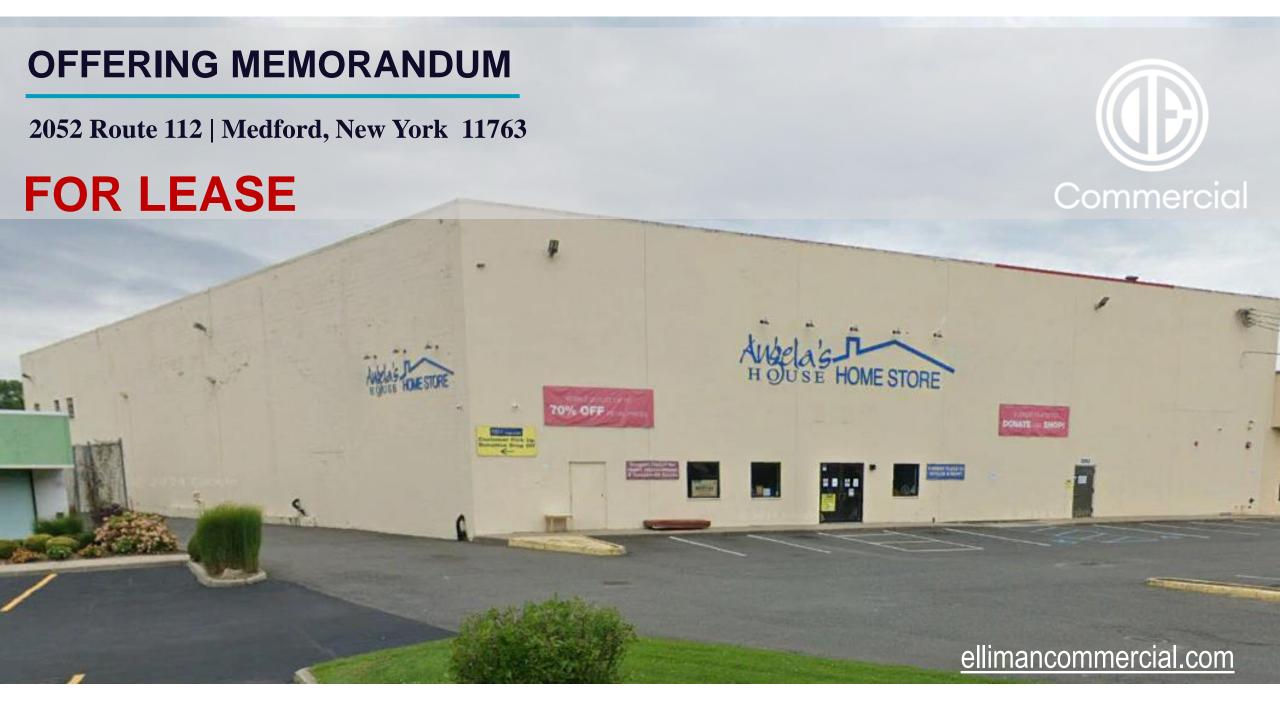

#### **PROPERTY DETAILS:**

**Now Available for Lease**. +/- 25,000 SF Freestanding Warehouse/Retail Building strategically located on heavily traveled Route 112 in Medford. Features 3 Loading Docks, 28-foot clear height ceilings and 600-amp electric. Tremendous traffic counts with over 24,000 cars passing this site daily. Surrounded by National Retailers, Auto dealerships and convenient to major highways and thoroughfares. Situated on a 1.32 Acre kit with ample parking.

### 2052 Route 112 | Medford, New York 11763

**Total Building Size:** +/- 25,000 SF **Lot Size:** 1.32 Acres

Office Space: 1,200 SF Parking: +/- 23 Spaces

Ceiling Height: 28 Feet clear Zoning: J2

**Power:** 600 AMP **Sprinklers:** YES