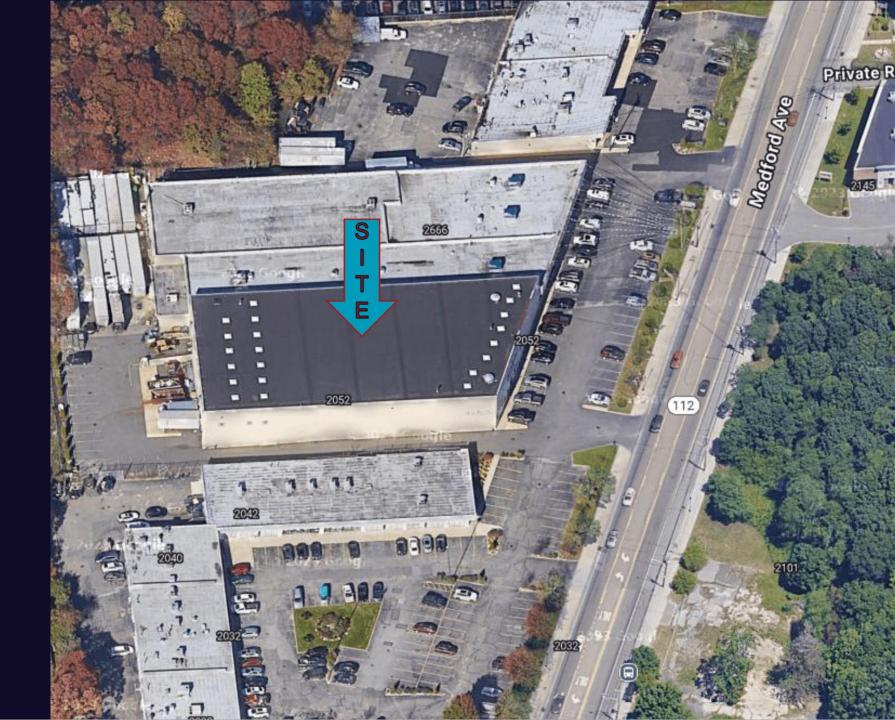

#### **PROPERTY DETAILS:**

**Now Available for Lease**. +/- 25,000 SF Freestanding Warehouse/Retail Building strategically located on heavily traveled Route 112 in Medford. Features 3 Loading Docks, 28-foot clear height ceilings and 600-amp electric. Tremendous traffic counts with over 24,000 cars passing this site daily. Surrounded by National Retailers, Auto dealerships and convenient to major highways and thoroughfares. Situated on a 1.32 Acre kit with ample parking.