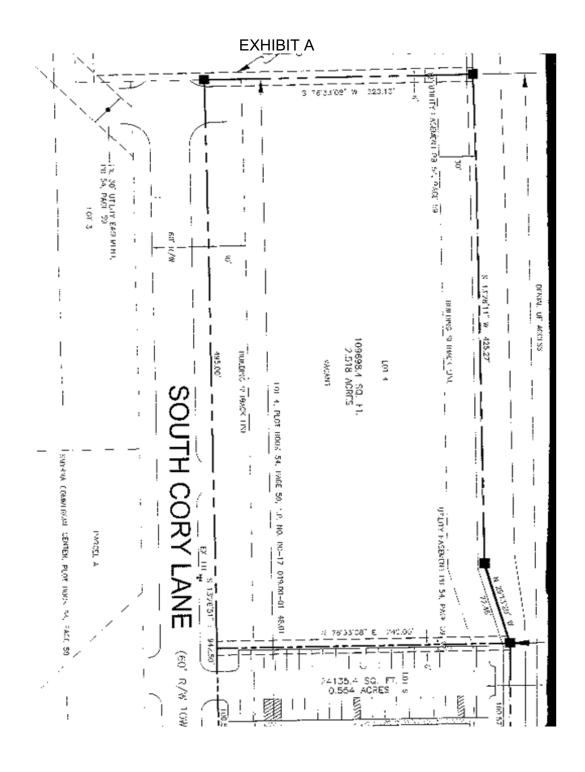

## Join Firestone Waffle House & Arby's

Route #13 & #1 Interchange 41 South Cory Lane Smyrna Delaware

Lot Size: 2.5 +/- acres (may subdivide)

Semi improved Lot

Land Lease: \$ 90,000 per acre

Gary Betty Cell # 302-598-1280.

Utilities: Public Water & Sewer Common Strom Water Mgt.

Sale: \$1,000,000 per acre

garymbetty@gmail.com.com

101-B Brandywine Blvd. Wilmington, Delaware 19803 302-598-9096

Although sources deemed reliable, no excess representation is made nor is any to be implied as to the accuracy thereof, and it is submitted subject to errors, omissions or changes in price, rental or other conditions prior to lease or withdrawal without notice. No warranties or representation are made as to condition of property or hazards contained nor are any implied.