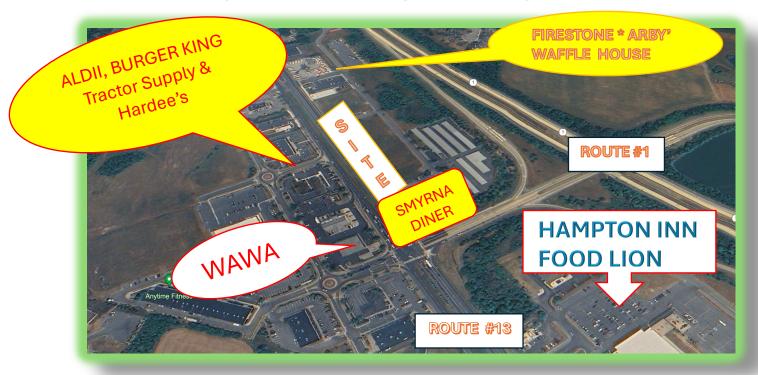

## Join Firestone Waffle House & Arby's

Route #13 & #1 Interchange 41 South Cory Lane Smyrna Delaware

Lot Size: 2.5 +/- acres (may subdivide)

Semi improved Lot

Land Lease: \$ 90,000 per acre

Gary Betty Cell # 302-598-1280.

Utilities: Public Water & Sewer Common Strom Water Mgt.

Sale: \$1,000,000 per acre

garymbetty@gmail.com.com

101-B Brandywine Blvd. Wilmington, Delaware 19803 302-598-9096

Although sources deemed reliable, no excess representation is made nor is any to be implied as to the accuracy thereof, and it is submitted subject to errors, omissions or changes in price, rental or other conditions prior to lease or withdrawal without notice. No warranties or representation are made as to condition of property or hazards contained nor are any implied.