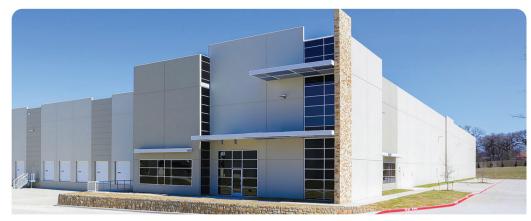

# **Grand Prairie**

Facility Map

www.cubework.com 800.338.6369

- © 2615 Gifford St., Grand Prairie, TX 75050
- **©** 800-338-6369

### **Property Features**

| RBA             | 322,215 Square Feet        |
|-----------------|----------------------------|
| Site            | 19.77 Acres                |
| Clear Height    | 32'                        |
| Loading Docks   | 81 ext                     |
| HVAC            | Yes                        |
| Fire Protection | Yes                        |
| Access          | 24/7, Turnkey              |
| Warehouse       | 300 - 310,813 SF Divisible |
| Private Office  | 300 - 11,402 SF Divisible  |