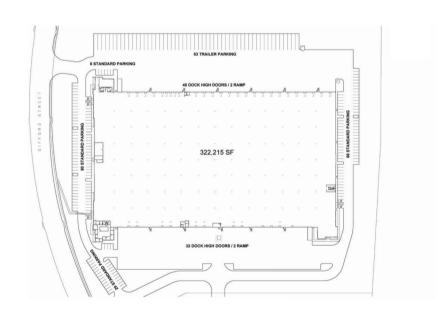

# **Grand Prairie**

Facility Map

www.cubework.com 800.338.6369

- © 2615 Gifford St., Grand Prairie, TX 75050
- **©** 800-338-6369

### **Property Features**

| RBA             | 322,215 Square Feet        |
|-----------------|----------------------------|
| Site            | 19.77 Acres                |
| Clear Height    | 32'                        |
| Loading Docks   | 81 ext                     |
| HVAC            | Yes                        |
| Fire Protection | Yes                        |
| Access          | 24/7, Turnkey              |
| Warehouse       | 300 - 310,813 SF Divisible |
| Private Office  | 300 - 11,402 SF Divisible  |