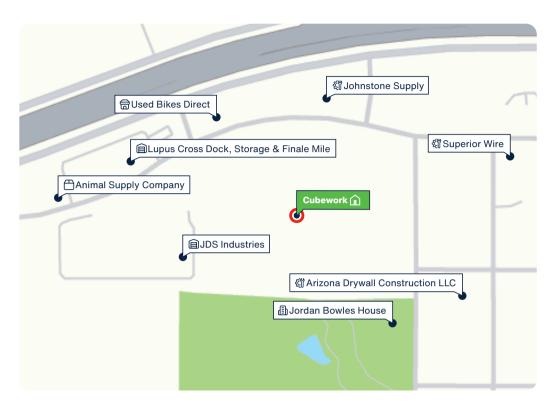

# **Grand Prairie**

Facility Map

www.cubework.com 800.338.6369

- © 2615 Gifford St., Grand Prairie, TX 75050
- **©** 800-338-6369