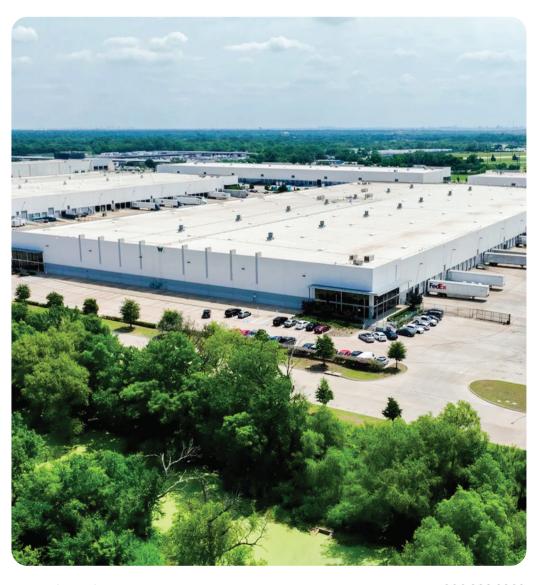

# **Grand Prairie**

Facility Map

www.cubework.com 800.338.6369

- © 2615 Gifford St., Grand Prairie, TX 75050
- **©** 800-338-6369

### **Property Features**

| RBA             | 322,215 Square Feet        |
|-----------------|----------------------------|
| Site            | 19.77 Acres                |
| Clear Height    | 32'                        |
| Loading Docks   | 81 ext                     |
| HVAC            | Yes                        |
| Fire Protection | Yes                        |
| Access          | 24/7, Turnkey              |
| Warehouse       | 300 - 310,813 SF Divisible |
| Private Office  | 300 - 11,402 SF Divisible  |