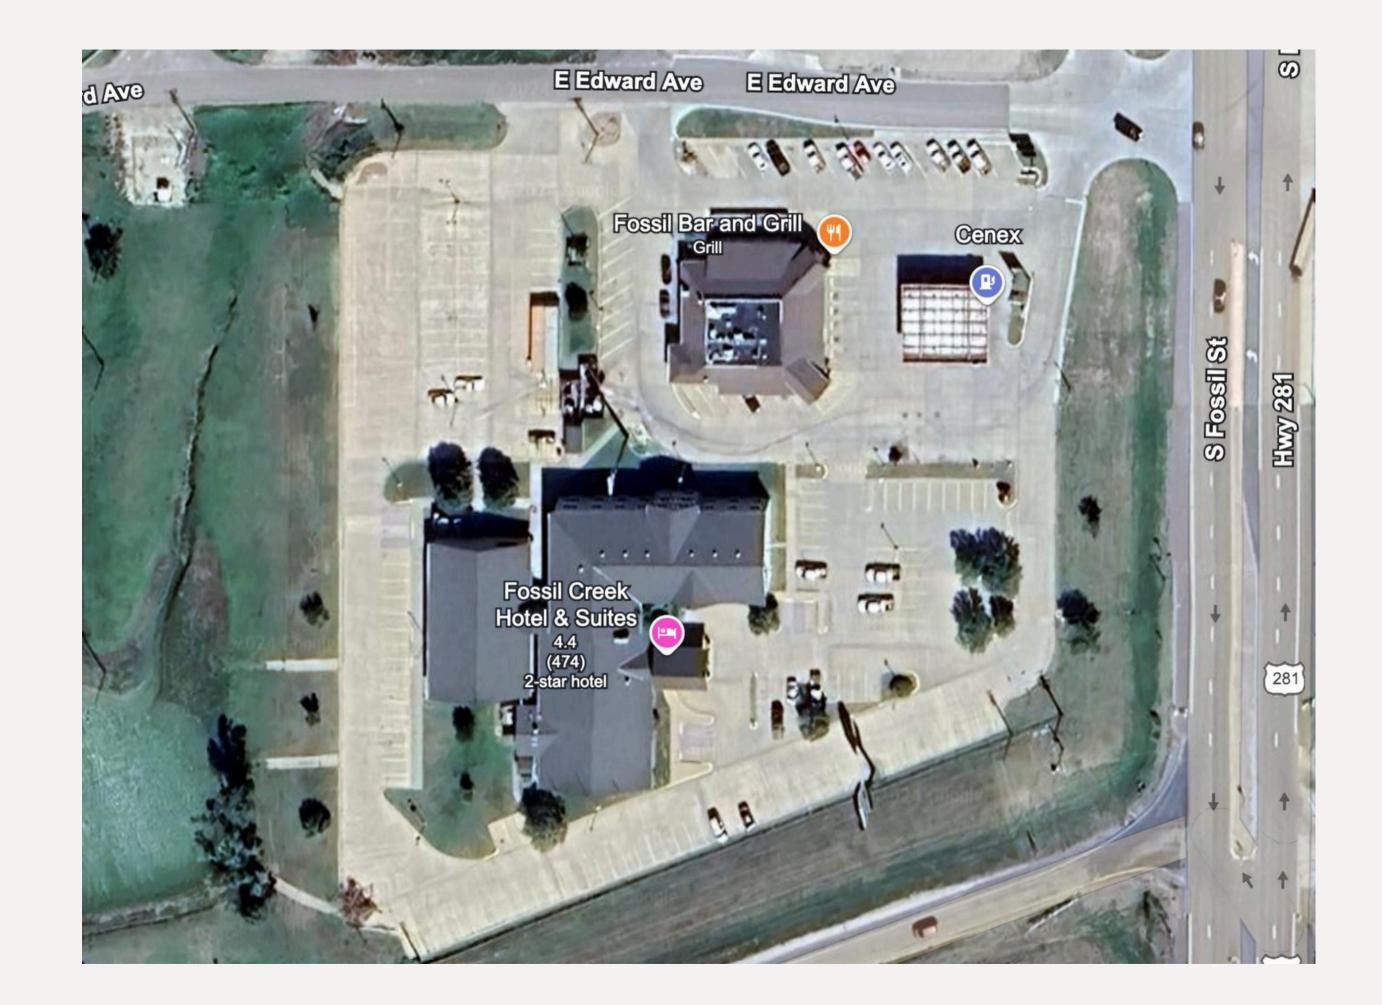

#### Located along the I-70 Corridor

54-unit, 3 story, interior corridor hotel located along the prime I-70 corridor. Property features coference center with breakout room, indoor pool with hottub and splash pad, retail space and breakfast area. Offered at just under \$33,900 a door, leaving plenty of potential for financial growth. Property has direct visual from Interstate 70 and is located just off exit 184. Interstate 70 serves major metropolitan areas such as Denver, Kansas City, St. Louis, Indianapolis, Columbus and Baltimore.