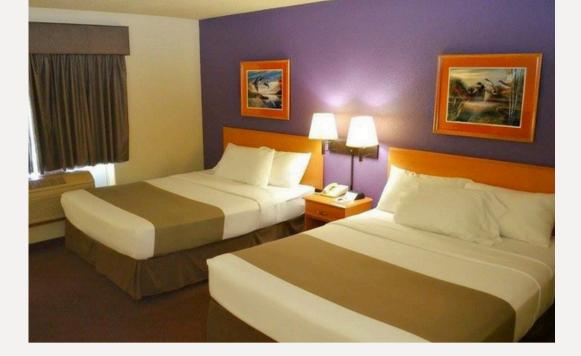

# Room Types

54 rooms to include 6 room type options:

(11) Single King Standard(30) Double Queen Standard(3) Queen Suite whirlpool

(3) King Suite(4) King Suite with whirlpool(3) 2-Room Suite with

All room types are equipped with comfortable beds, TVs, Mini Fridges, Irons and Ironing Boards, Blow dryers, Microwaves and single serve coffee pots.