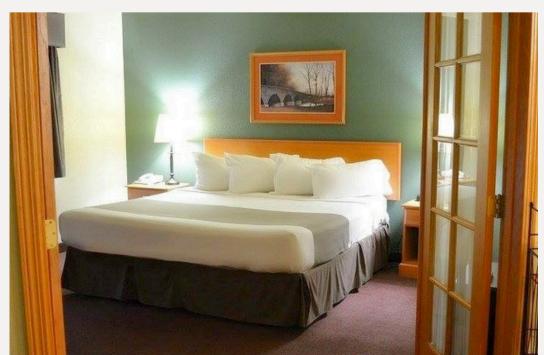

# Room Types

54 rooms to include 6 room type options:

(11) Single King Standard(30) Double Queen Standard(3) Queen Suite whirlpool

(3) King Suite(4) King Suite with whirlpool(3) 2-Room Suite with

All room types are equipped with comfortable beds, TVs, Mini Fridges, Irons and Ironing Boards, Blow dryers, Microwaves and single serve coffee pots.