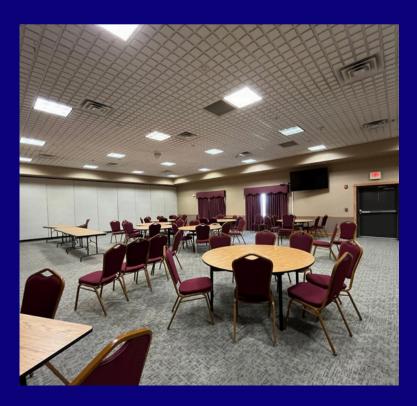

3200 sq ft conference room offering accomodation for approximately 200 people, this space offers a diverse range of Conference Center needs to include breakout room & media needs.