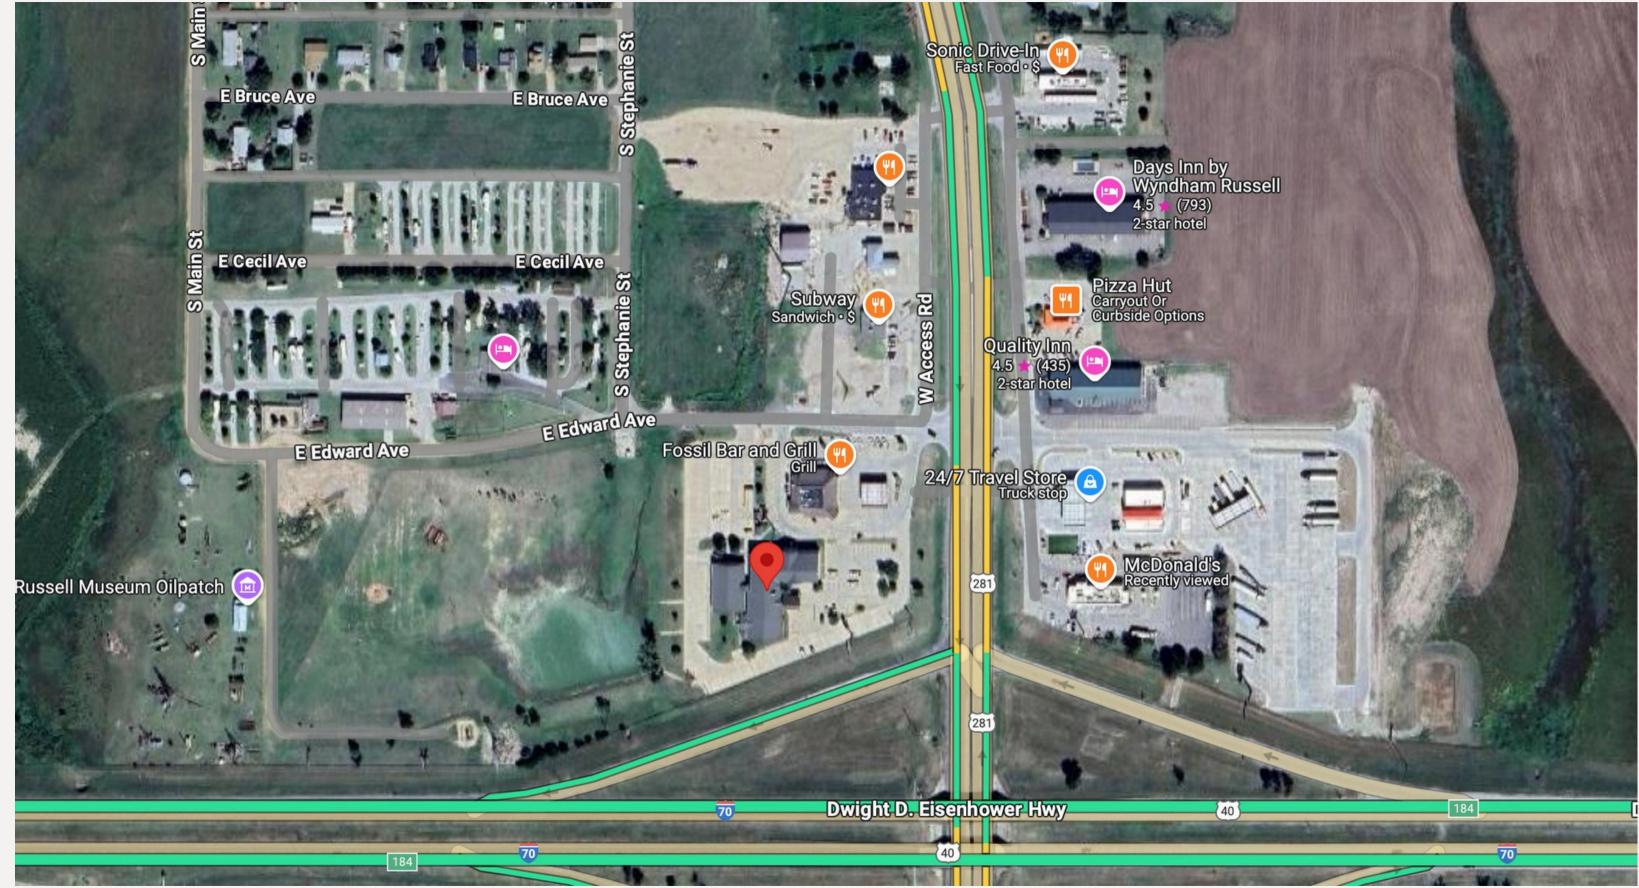

#### Located along the I-70 Corridor

54-unit, 3 story, interior corridor hotel located along the prime I-70 corridor. Property features coference center with breakout room, indoor pool with hottub and splash pad, retail space and breakfast area. Offered at just under \$33,900 a door, leaving plenty of potential for financial growth. Property has direct visual from Interstate 70 and is located just off exit 184. Interstate 70 serves major metropolitan areas such as Denver, Kansas City, St. Louis, Indianapolis, Columbus and Baltimore.