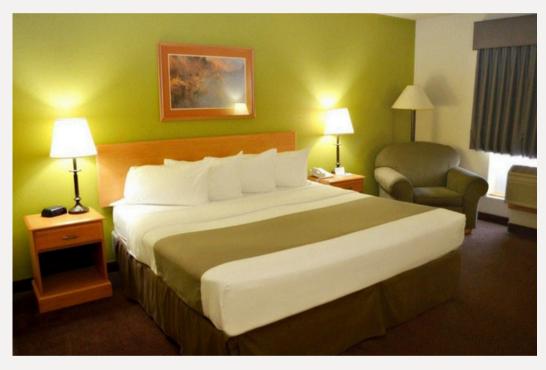

# Room Types

54 rooms to include 6 room type options:

(11) Single King Standard(30) Double Queen Standard(3) Queen Suite whirlpool

(3) King Suite(4) King Suite with whirlpool(3) 2-Room Suite with

All room types are equipped with comfortable beds, TVs, Mini Fridges, Irons and Ironing Boards, Blow dryers, Microwaves and single serve coffee pots.