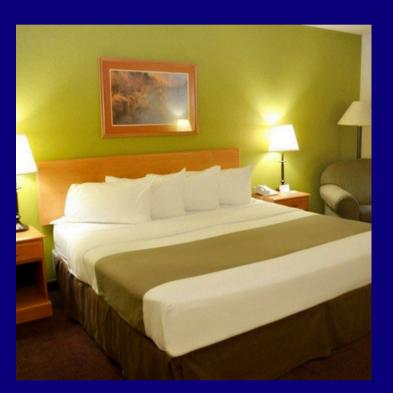

# Room Types

54 rooms to include 6 room type options:

(11) Single King Standard(30) Double Queen Standard(3) Queen Suite whirlpool

(3) King Suite(4) King Suite with whirlpool(3) 2-Room Suite with

All room types are equipped with comfortable beds, TVs, Mini Fridges, Irons and Ironing Boards, Blow dryers, Microwaves and single serve coffee pots.