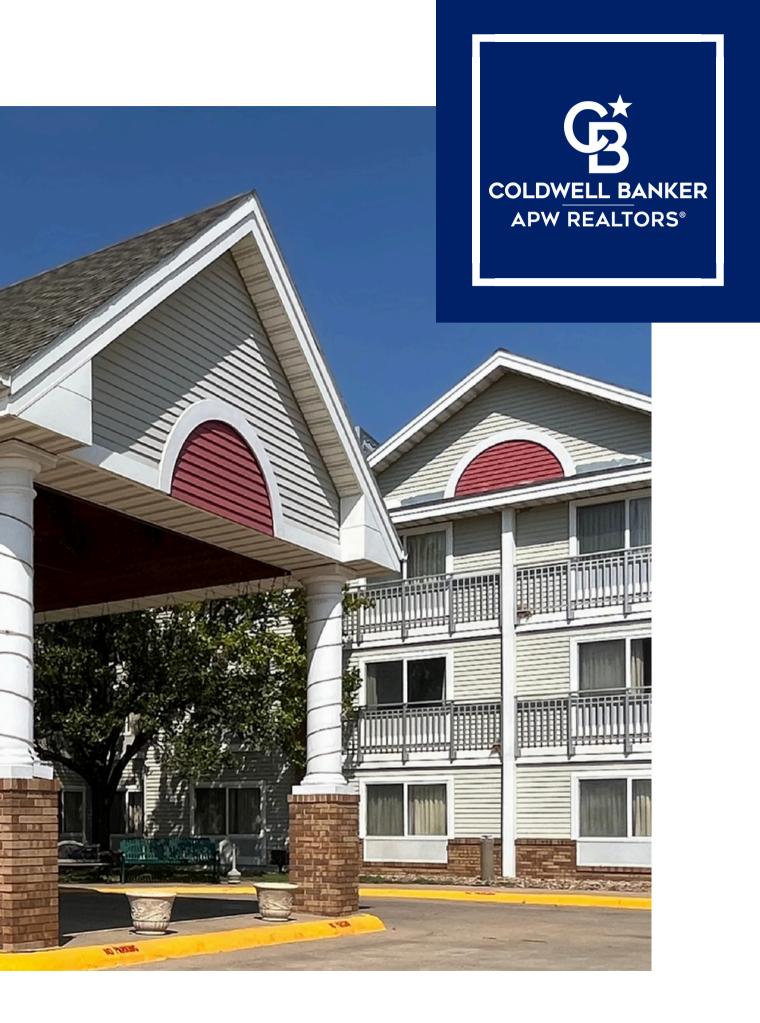

#### Located along the I-70 Corridor

54-unit, 3 story, interior corridor hotel located along the prime I-70 corridor. Property features coference center with breakout room, indoor pool with hottub and splash pad, retail space and breakfast area. Offered at just under \$33,900 a door, leaving plenty of potential for financial growth. Property has direct visual from Interstate 70 and is located just off exit 184. Interstate 70 serves major metropolitan areas such as Denver, Kansas City, St. Louis, Indianapolis, Columbus and Baltimore.