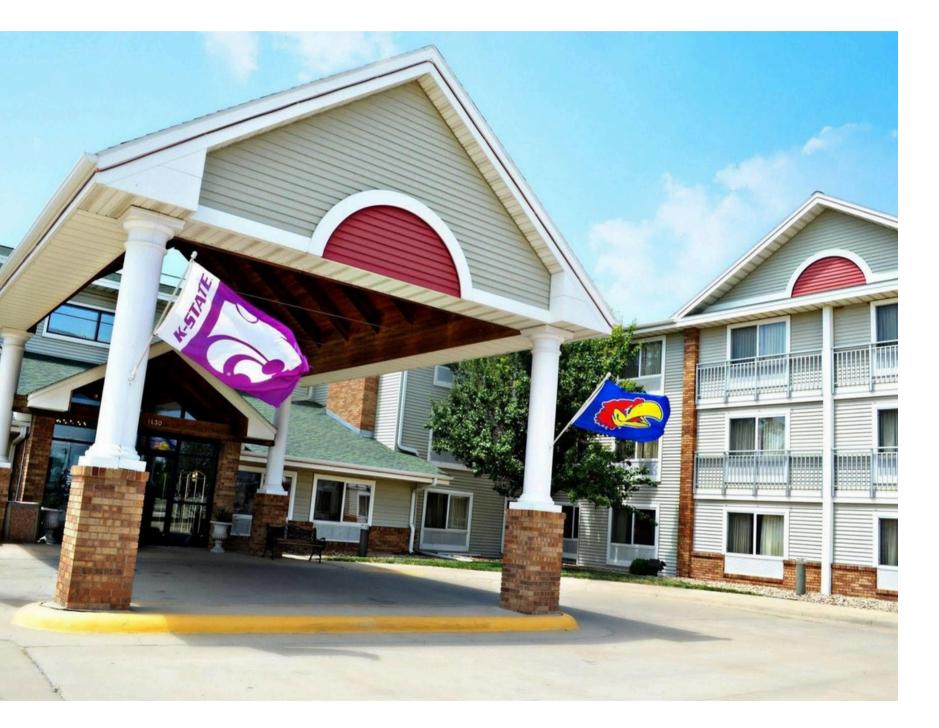

#### Located along the I-70 Corridor

54-unit, 3 story, interior corridor hotel located along the prime I-70 corridor. Property features coference center with breakout room, indoor pool with hottub and splash pad, retail space and breakfast area. Offered at just under \$33,900 a door, leaving plenty of potential for financial growth. Property has direct visual from Interstate 70 and is located just off exit 184. Interstate 70 serves major metropolitan areas such as Denver, Kansas City, St. Louis, Indianapolis, Columbus and Baltimore.