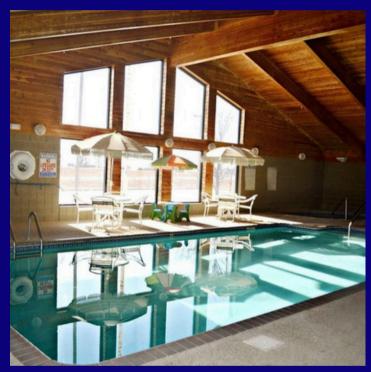

#### Located along the I-70 Corridor

54-unit, 3 story, interior corridor hotel located along the prime I-70 corridor. Property features coference center with breakout room, indoor pool with hottub and splash pad, retail space and breakfast area. Offered at just under \$33,900 a door, leaving plenty of potential for financial growth. Property has direct visual from Interstate 70 and is located just off exit 184. Interstate 70 serves major metropolitan areas such as Denver, Kansas City, St. Louis, Indianapolis, Columbus and Baltimore.

# Property Highlights

Swimming pool, hot tub and

54 rooms- 3 story property

Opportunity to capitalize on demand drivers with I-70 highway visbility. Convenient accessibility on and off highway.

seperate splash pad.