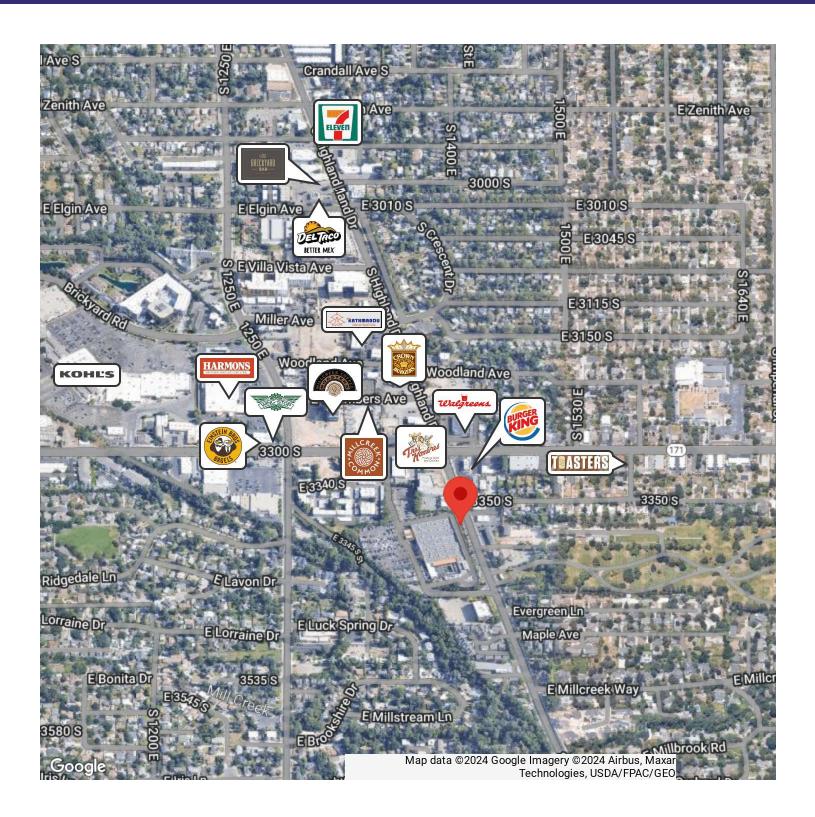

#### PROPERTY DESCRIPTION:

- Freestanding Office/Medical Office Building within the Heart of Millcreek
- Prime Accessibility and Frontage off of Busy Highland Drive
- Average Daily Traffic Counts of 23,000 Cars/Day
- Located in Close Proximity to Millcreek Commons & City Center
- Large Exclusive Pylon Sign Included
- Turn-Key Medical Office/Spa or May be Used for General Office Users
- Adequate On-Site Exclusive Parking Lot
- Lease Entire Building @ \$17/SF or Suite 100 @ \$16/SF & Suite 200 @ \$20/SF