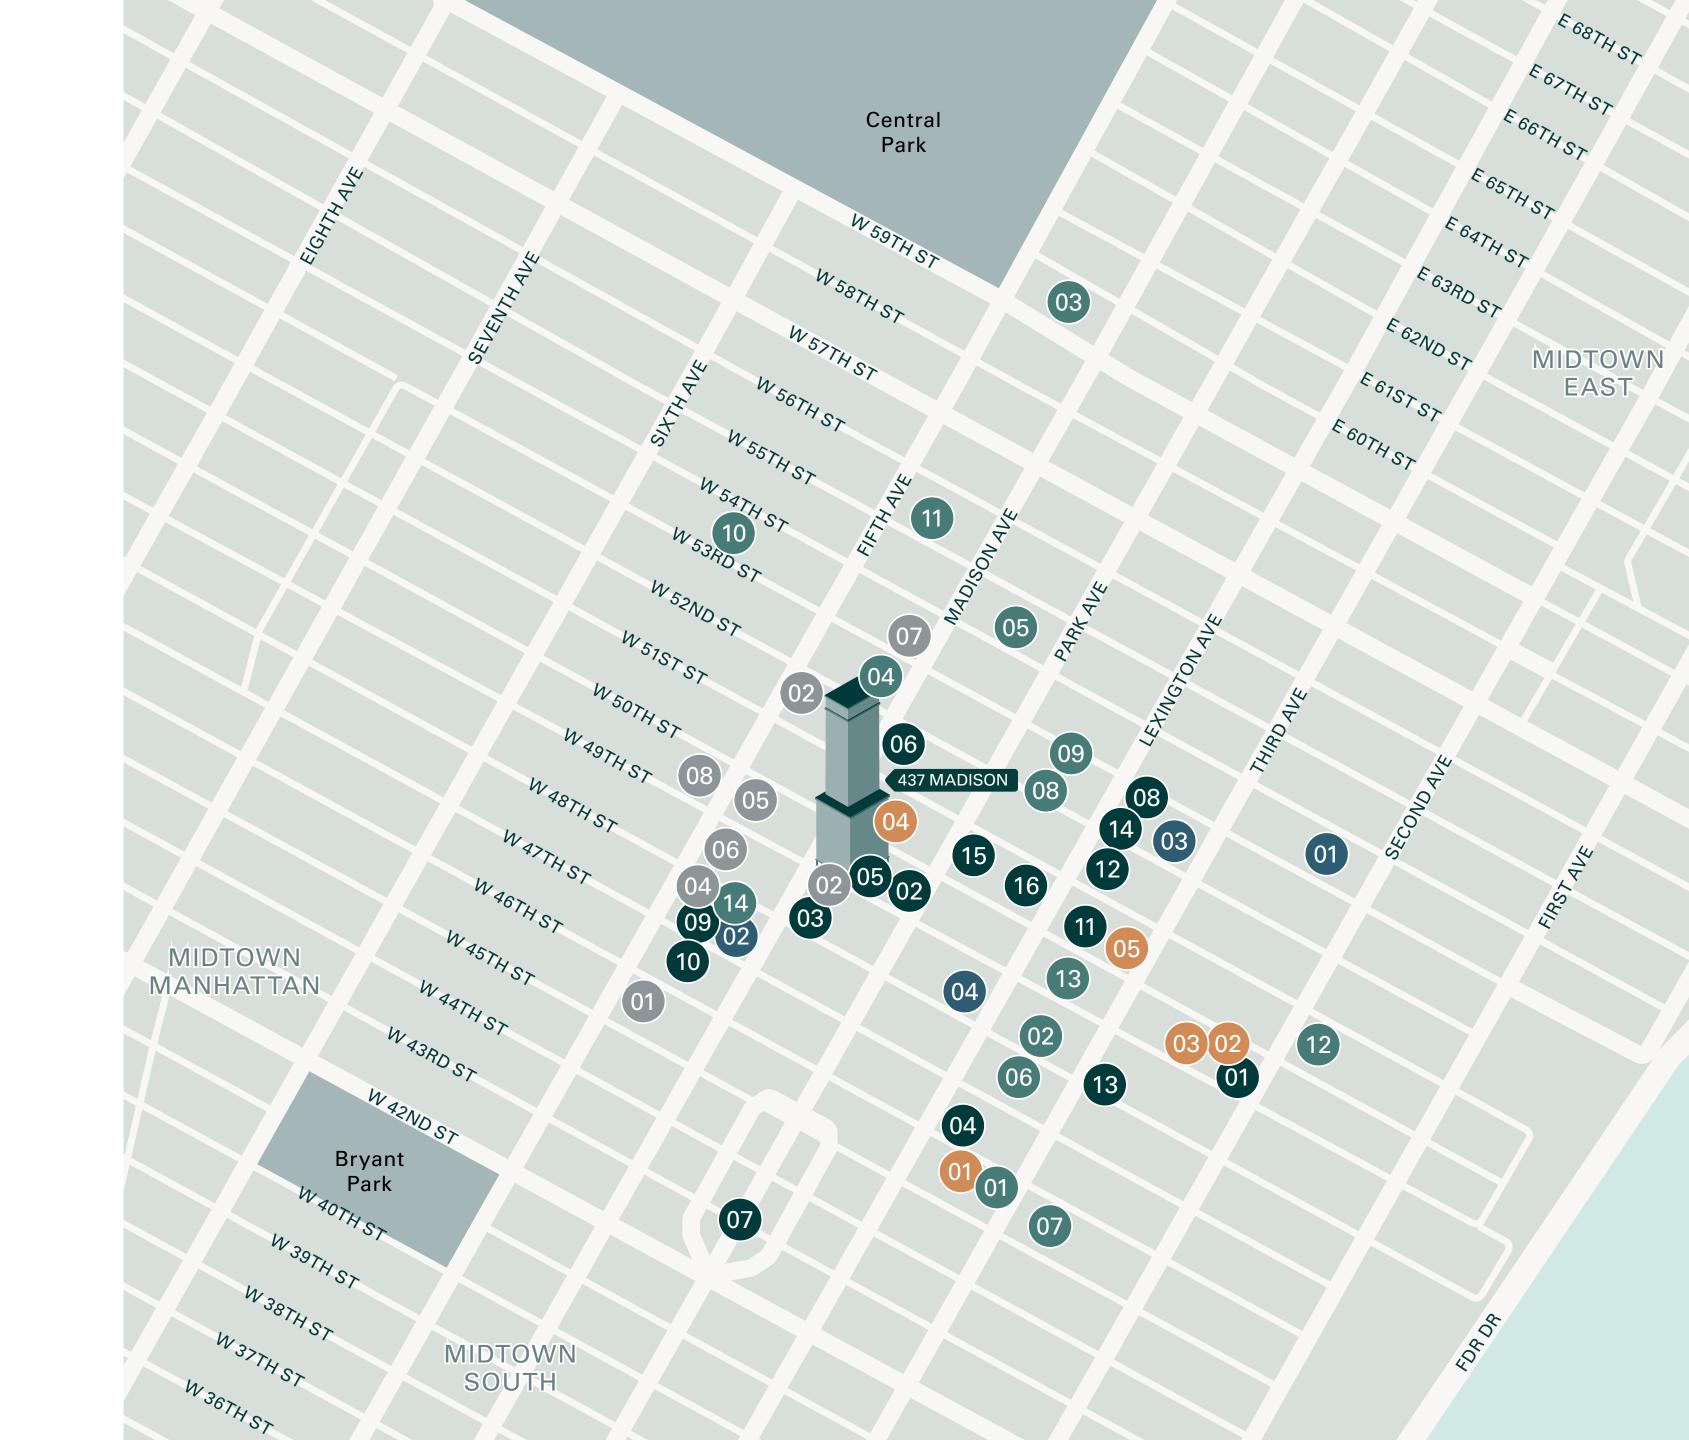

### Around Town

Blank Slate Coffee & Kitchen

Cham Cold Brew Tea

Dil & Parsley

Dr Smood

Duke Eatery

Fresco by Scotto

Grand Central Market

Juice Generation

Katsu-Hama

McDonald's

New York Luncheonette

Paris Baguette

Cafe Serafina

Sweet Green

Uncle Gussy's

Urbanspace

#### Happy Hour

Aretsky's Patroon Rooftop

La Cava

Sofia Wine Bar

Trouble's Trust

Upstairs

Birch Coffee

02 Bluestone Lane Midtown

03 Ground Central Coffee Company

Ole & Steen

#### **Business Lunch & Dinner**

Aretsky's Patroon

Avra 48th Street

Avra Madison Estiatorio

Empellón

Sea Fire Grill

Sparks Steak House

The Grill

The Lobster Club

The Modern

The Polo Bar

The Smith

Toscana49 Wolf & Lamb

#### Retail & Gifts

Barnes & Noble

Cartier

Eden Fine Art

Louis Vuitton New York Saks Fifth Ave

Puma Flagship

Sephora

Tiffany & Co.