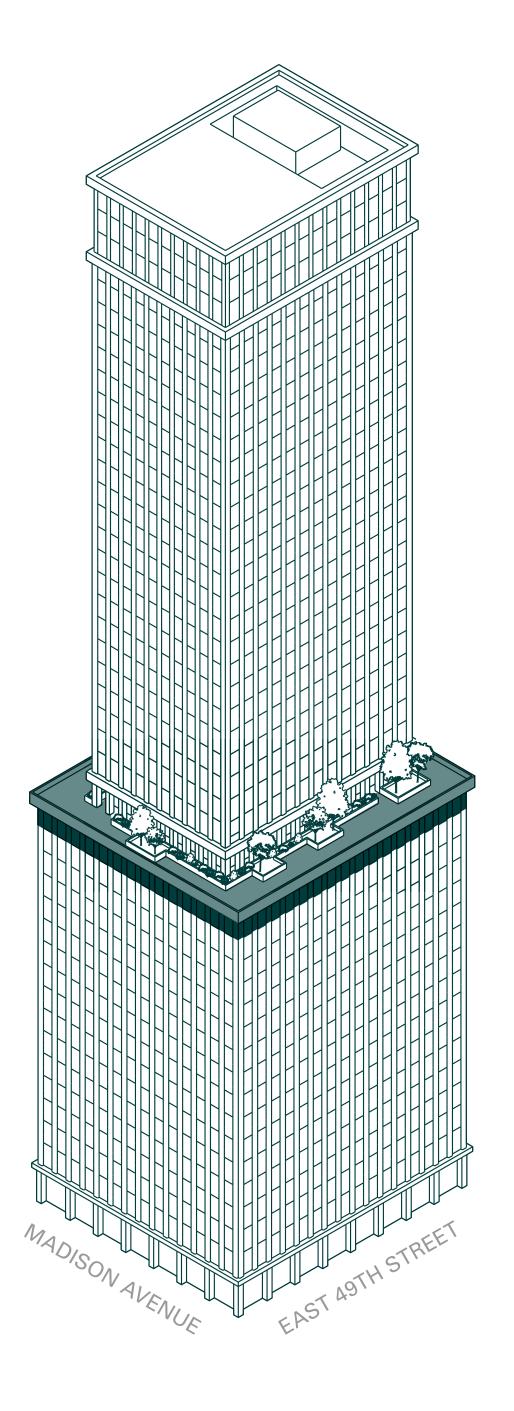

## 437 MADISON AVENUE

A Sage Property

The Property

**437 MADISON AVENUE** 

### Lobby Designed for Style and Performance

Featuring state-of-the-art building systems and technology, 437 Madison Avenue is uniquely desirable among Manhattan's finest office destinations.

A \$60-million capital improvements program has transformed this elegant tower overlooking the iconic St. Patricks' Cathedral into a contemporary commercial office building for the most discerning Tenants. 437 Madison Avenue continues to provide inspiring workplaces for blue-chip companies and emerging brands.

### Specifications

| Location                                            | Madison Avenue between 49th and 50th Streets.                  | Number of Floors 40             |                                                                                                                                            |  |
|-----------------------------------------------------|----------------------------------------------------------------|---------------------------------|--------------------------------------------------------------------------------------------------------------------------------------------|--|
| Year Built Year Renovated                           | 1967<br>2016                                                   | — Elevators                     | <ul> <li>Floors 2 – 10: 4 cabs</li> <li>Floors 11 – 21: 4 cabs</li> <li>Floors 22 – 31: 4 cabs</li> <li>Floors 32 – 40: 4 cabs</li> </ul>  |  |
| Owners                                              | William Kaufman Organization and The Travelers Companies, Inc. | Typical Floor Size              | <ul> <li>Floors 2-14: 30,790 - 32,863 RSF</li> <li>Floors 17-33: 17,821 - 18,810 RSF</li> <li>Floors 34-40: 19,089 - 19,189 RSF</li> </ul> |  |
| Property Management, Member Experience, and Leasing | Sage                                                           | Ceiling Heights<br>Slab-to-Slab | + Floors 2 – 12: 11'2"<br>+ Floor 14: 12' – 15'6"<br>+ Floors 17 – 39: 11'6"<br>+ Floor 40: 12'6"                                          |  |
| Rentable Building Area                              | 900,000 SF                                                     |                                 |                                                                                                                                            |  |