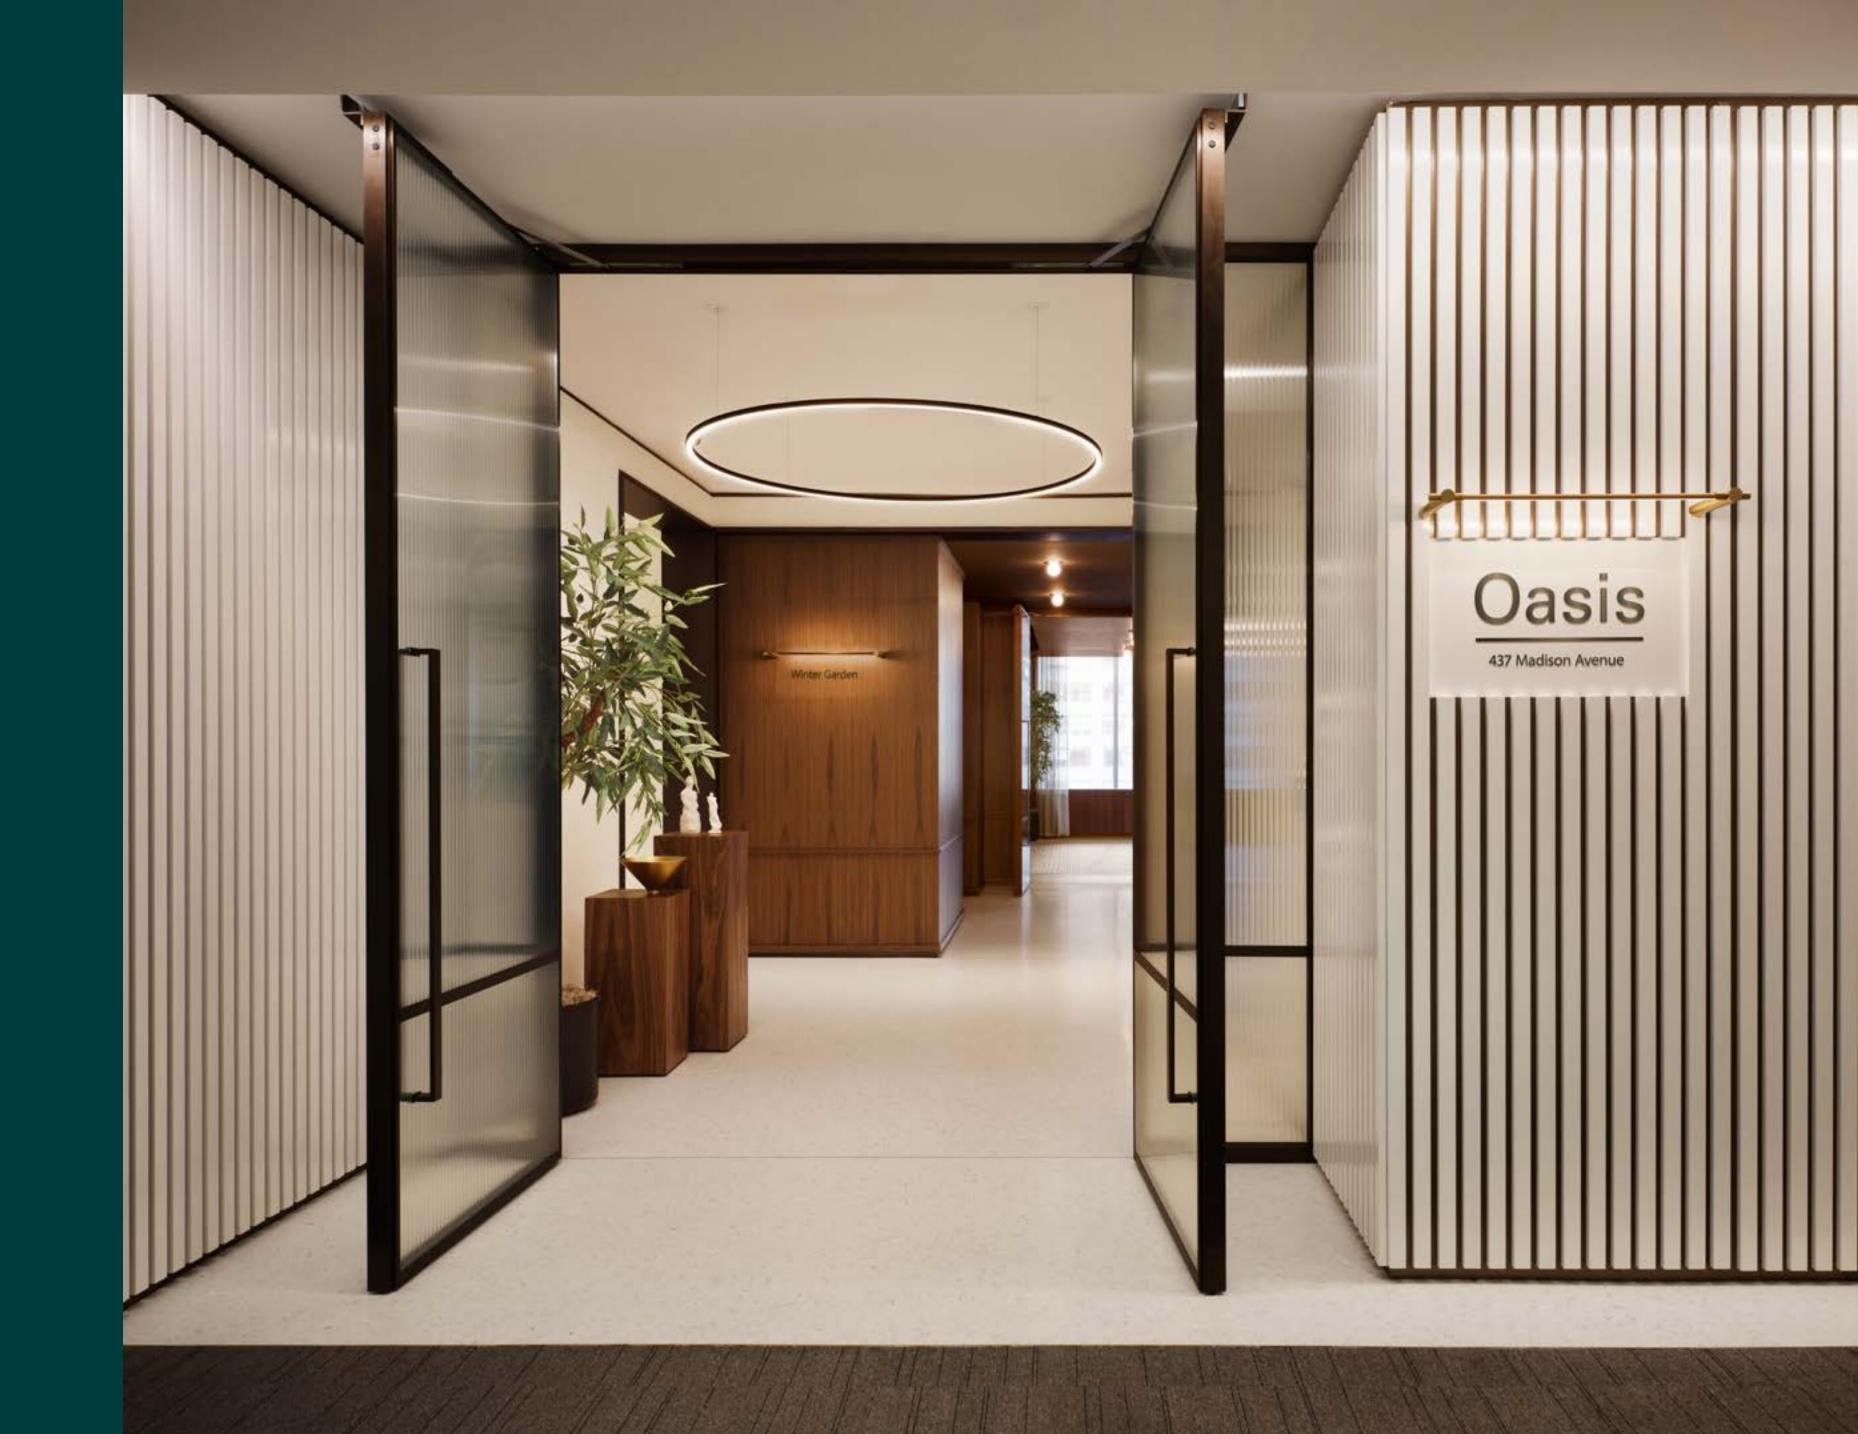

Introducing
Oasis: Sage's
New Amenity
Program

Work and play.
Board meeting to happy hour.
Oasis defines your ideal
work-life balance.

From coffee meetings in the Cafe Bar, to client meetings in the Board Room, to a martini in the Lounge— Oasis hosts the dynamic and curated spaces needed for productivity and wellness through every touchpoint.

Designed by Fogarty Finger, Oasis at 437 Madison Avenue includes includes a Cafe Bar, Lounge, Winter Garden, Library, Forum (including a Town Hall, Training Center, Boardroom, and Salon Meeting Room), Terrace Garden, Breakout Studios, and a Meditation Studio.

# Oasis at 437 Madison Avenue

#### Winter Garden

A special event room for private dining with banquette seating.