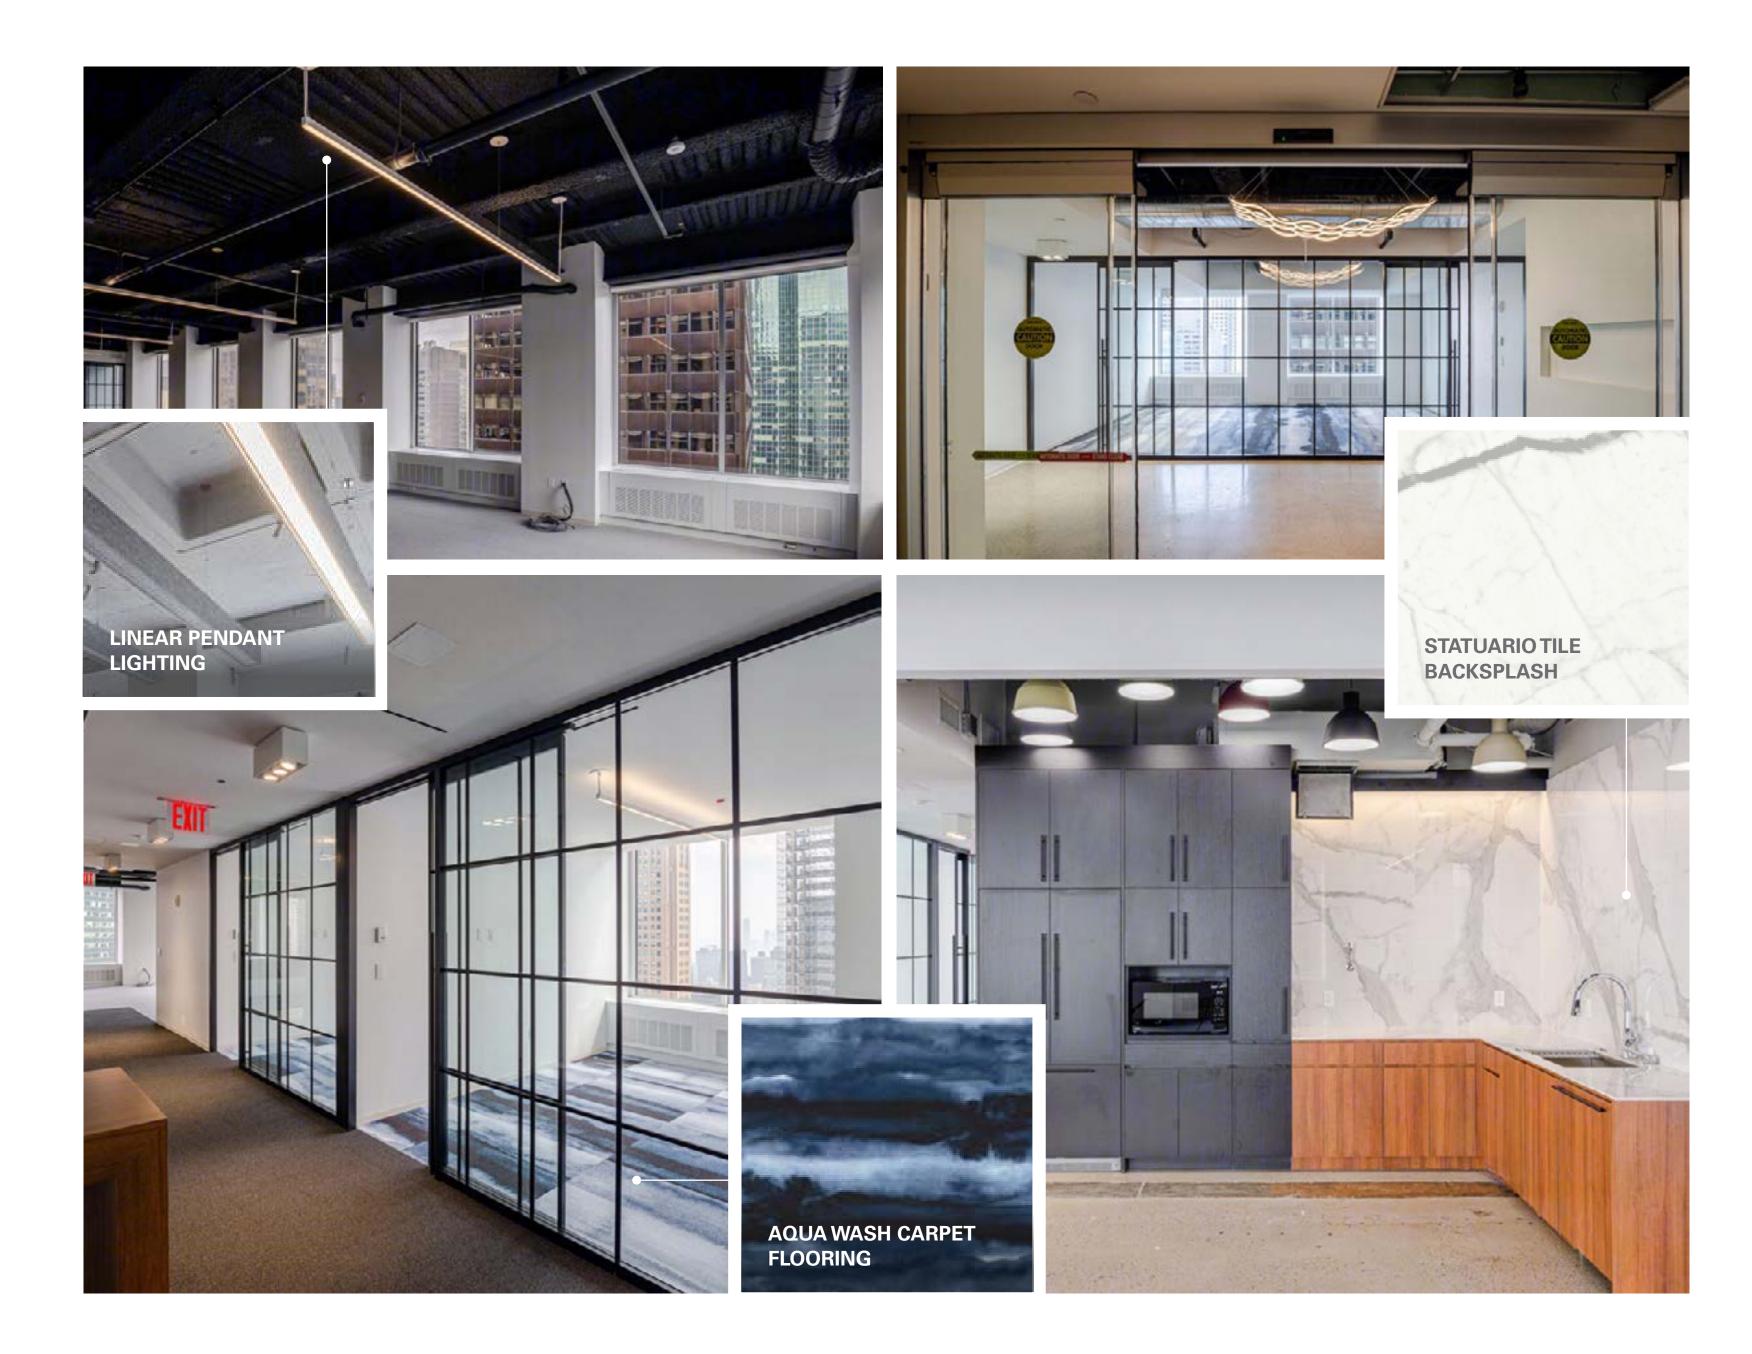

# Expertly Built with Elevated Design

We build thoughtful office interiors, informed by workplace strategy, and design spaces to enhance your productivity and inspiration.

### Balanced

Sage's Balanced design aesthetic is inspired by 437 Madison Avenue's traditional and abstract design. The marble-inspired countertops and full slab backsplash, paired with teak wood black cabinetry, silicone mold bell chandeliers in different colors, and chrome fixtures, create the ultimate balance for productivity and serenity. Additionally, the private offices' storefront glass makes use of a divided light pattern, which allows each space to feel more continuous.