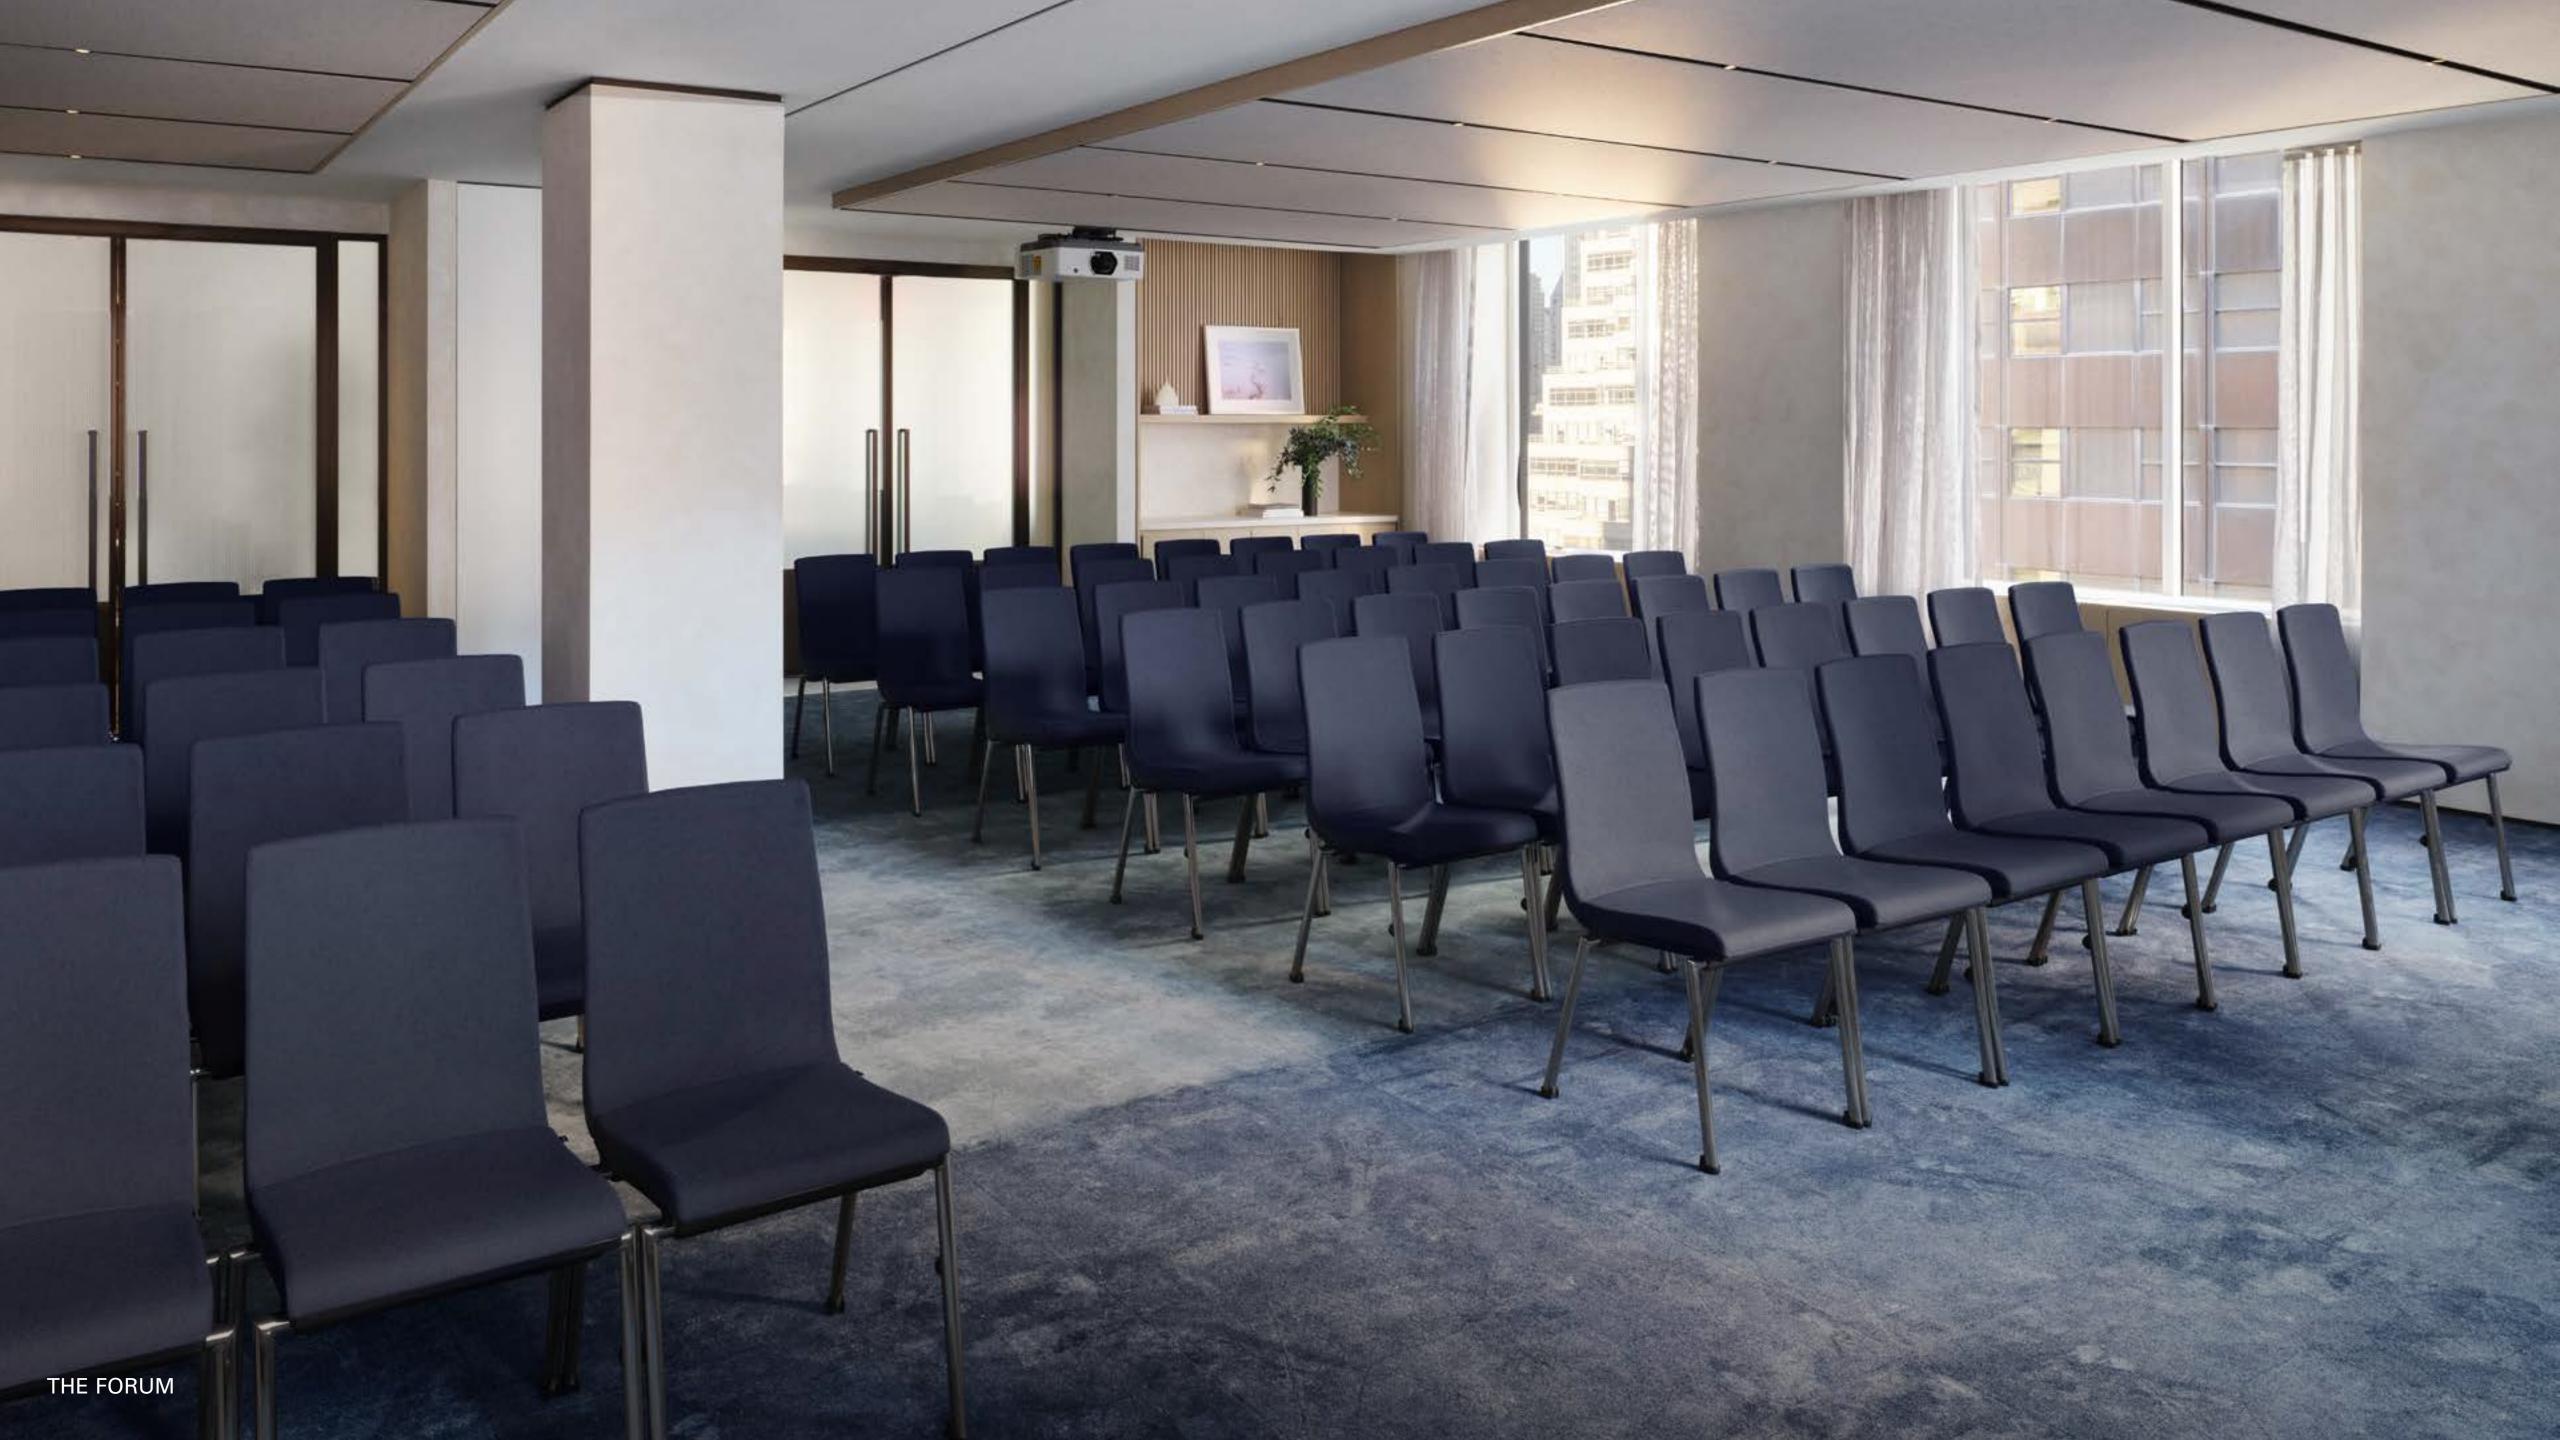

#### The Forum

Configurable meeting spaces that can be customized to meet our Members' needs, from a Town Hall to a Training Center, or a Boardroom to a Salon Meeting Room.