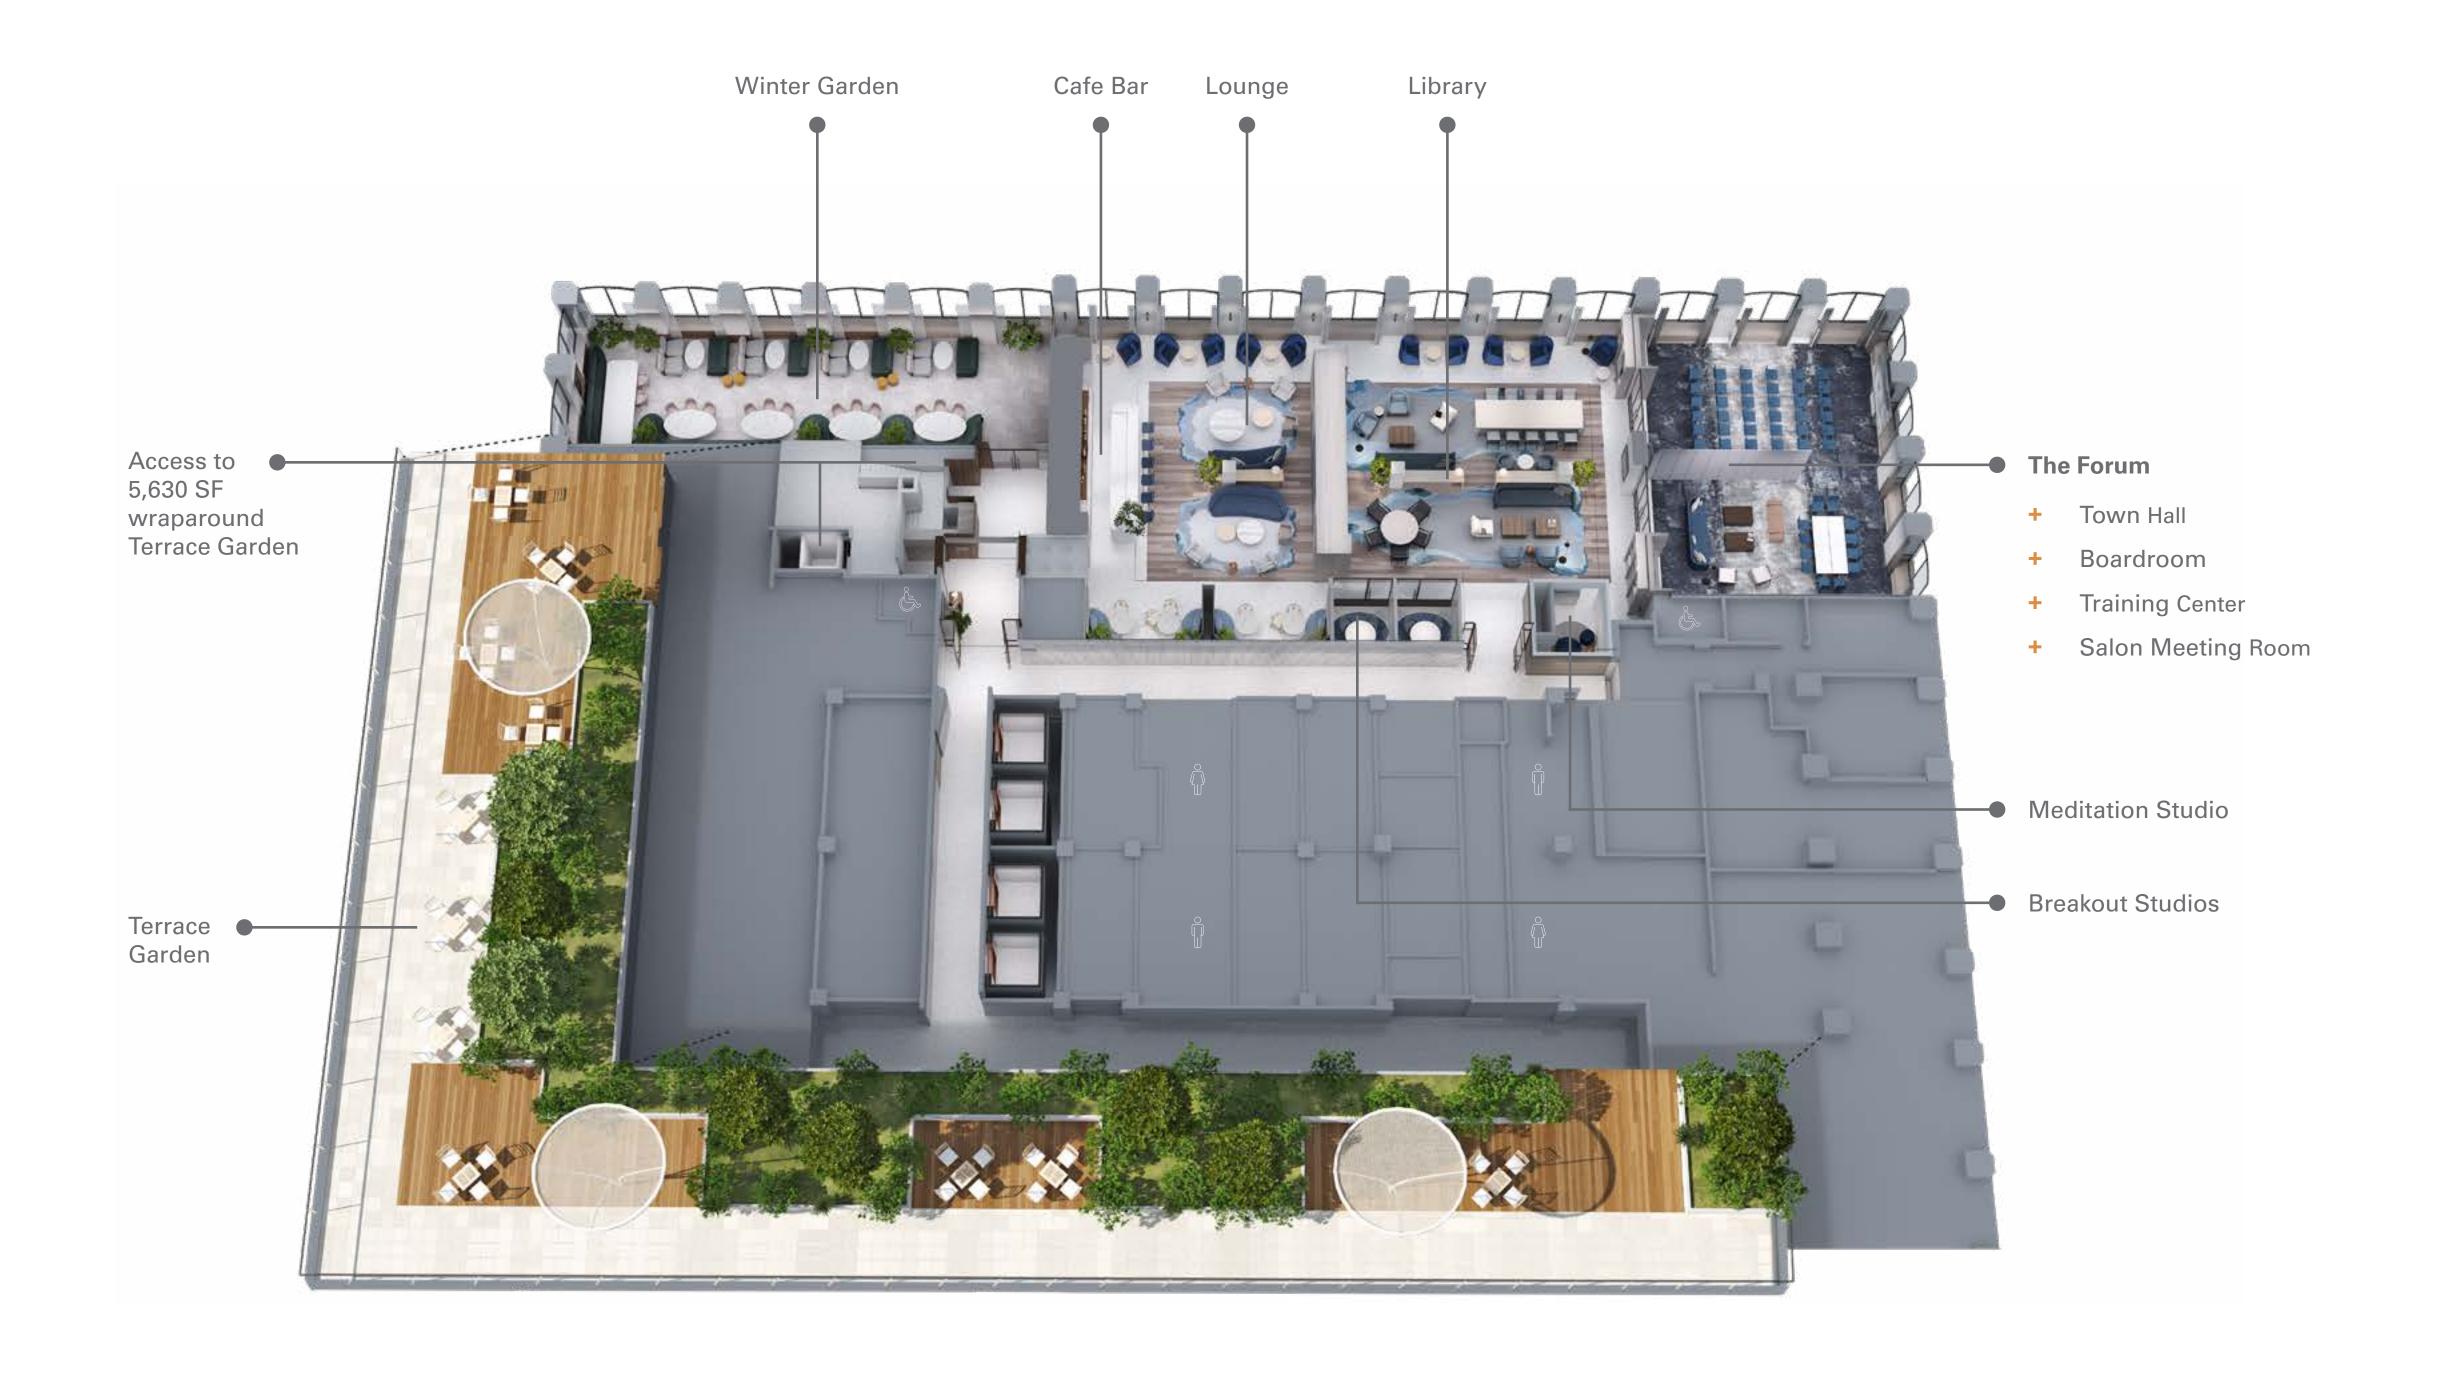

Designed by Fogarty Finger, Oasis at 437 Madison Avenue includes includes a Cafe Bar, Lounge, Winter Garden, Library, Forum (including a Town Hall, Training Center, Boardroom, and Salon Meeting Room), Terrace Garden, Breakout Studios, and a Meditation Studio.

# Oasis at 437 Madison Avenue

#### **Cafe Bar**

The Cafe Bar will host coffee and tea service from 8AM-12PM on Mondays through Fridays, along with occasional snacks and other surprises..

#### Lounge

Attached to the Cafe Bar, the Lounge provides seating to dine, work, and socialize.

#### Winter Garden

A special event room for private dining with banquette seating.

#### Library

Expansive and filled with light, the Library offers an optimal workspace to inspire individual productivity and small group collaboration.

#### **Terrace Garden**

The wraparound Terrace Garden, designed by MPFP, provides a variety of seating arrangements for working, dining, and socializing, as well as private events.

#### The Forum

Configurable meeting spaces that can be customized to meet our Members' needs, from a Town Hall to a Training Center, or a Boardroom to a Salon Meeting Room.

#### **Breakout Studios**

Soundproof rooms for private conversations and focused work.

#### **Meditation Studio**

Tucked away, the Meditation Studio provides a space for tranquility and private reflection.