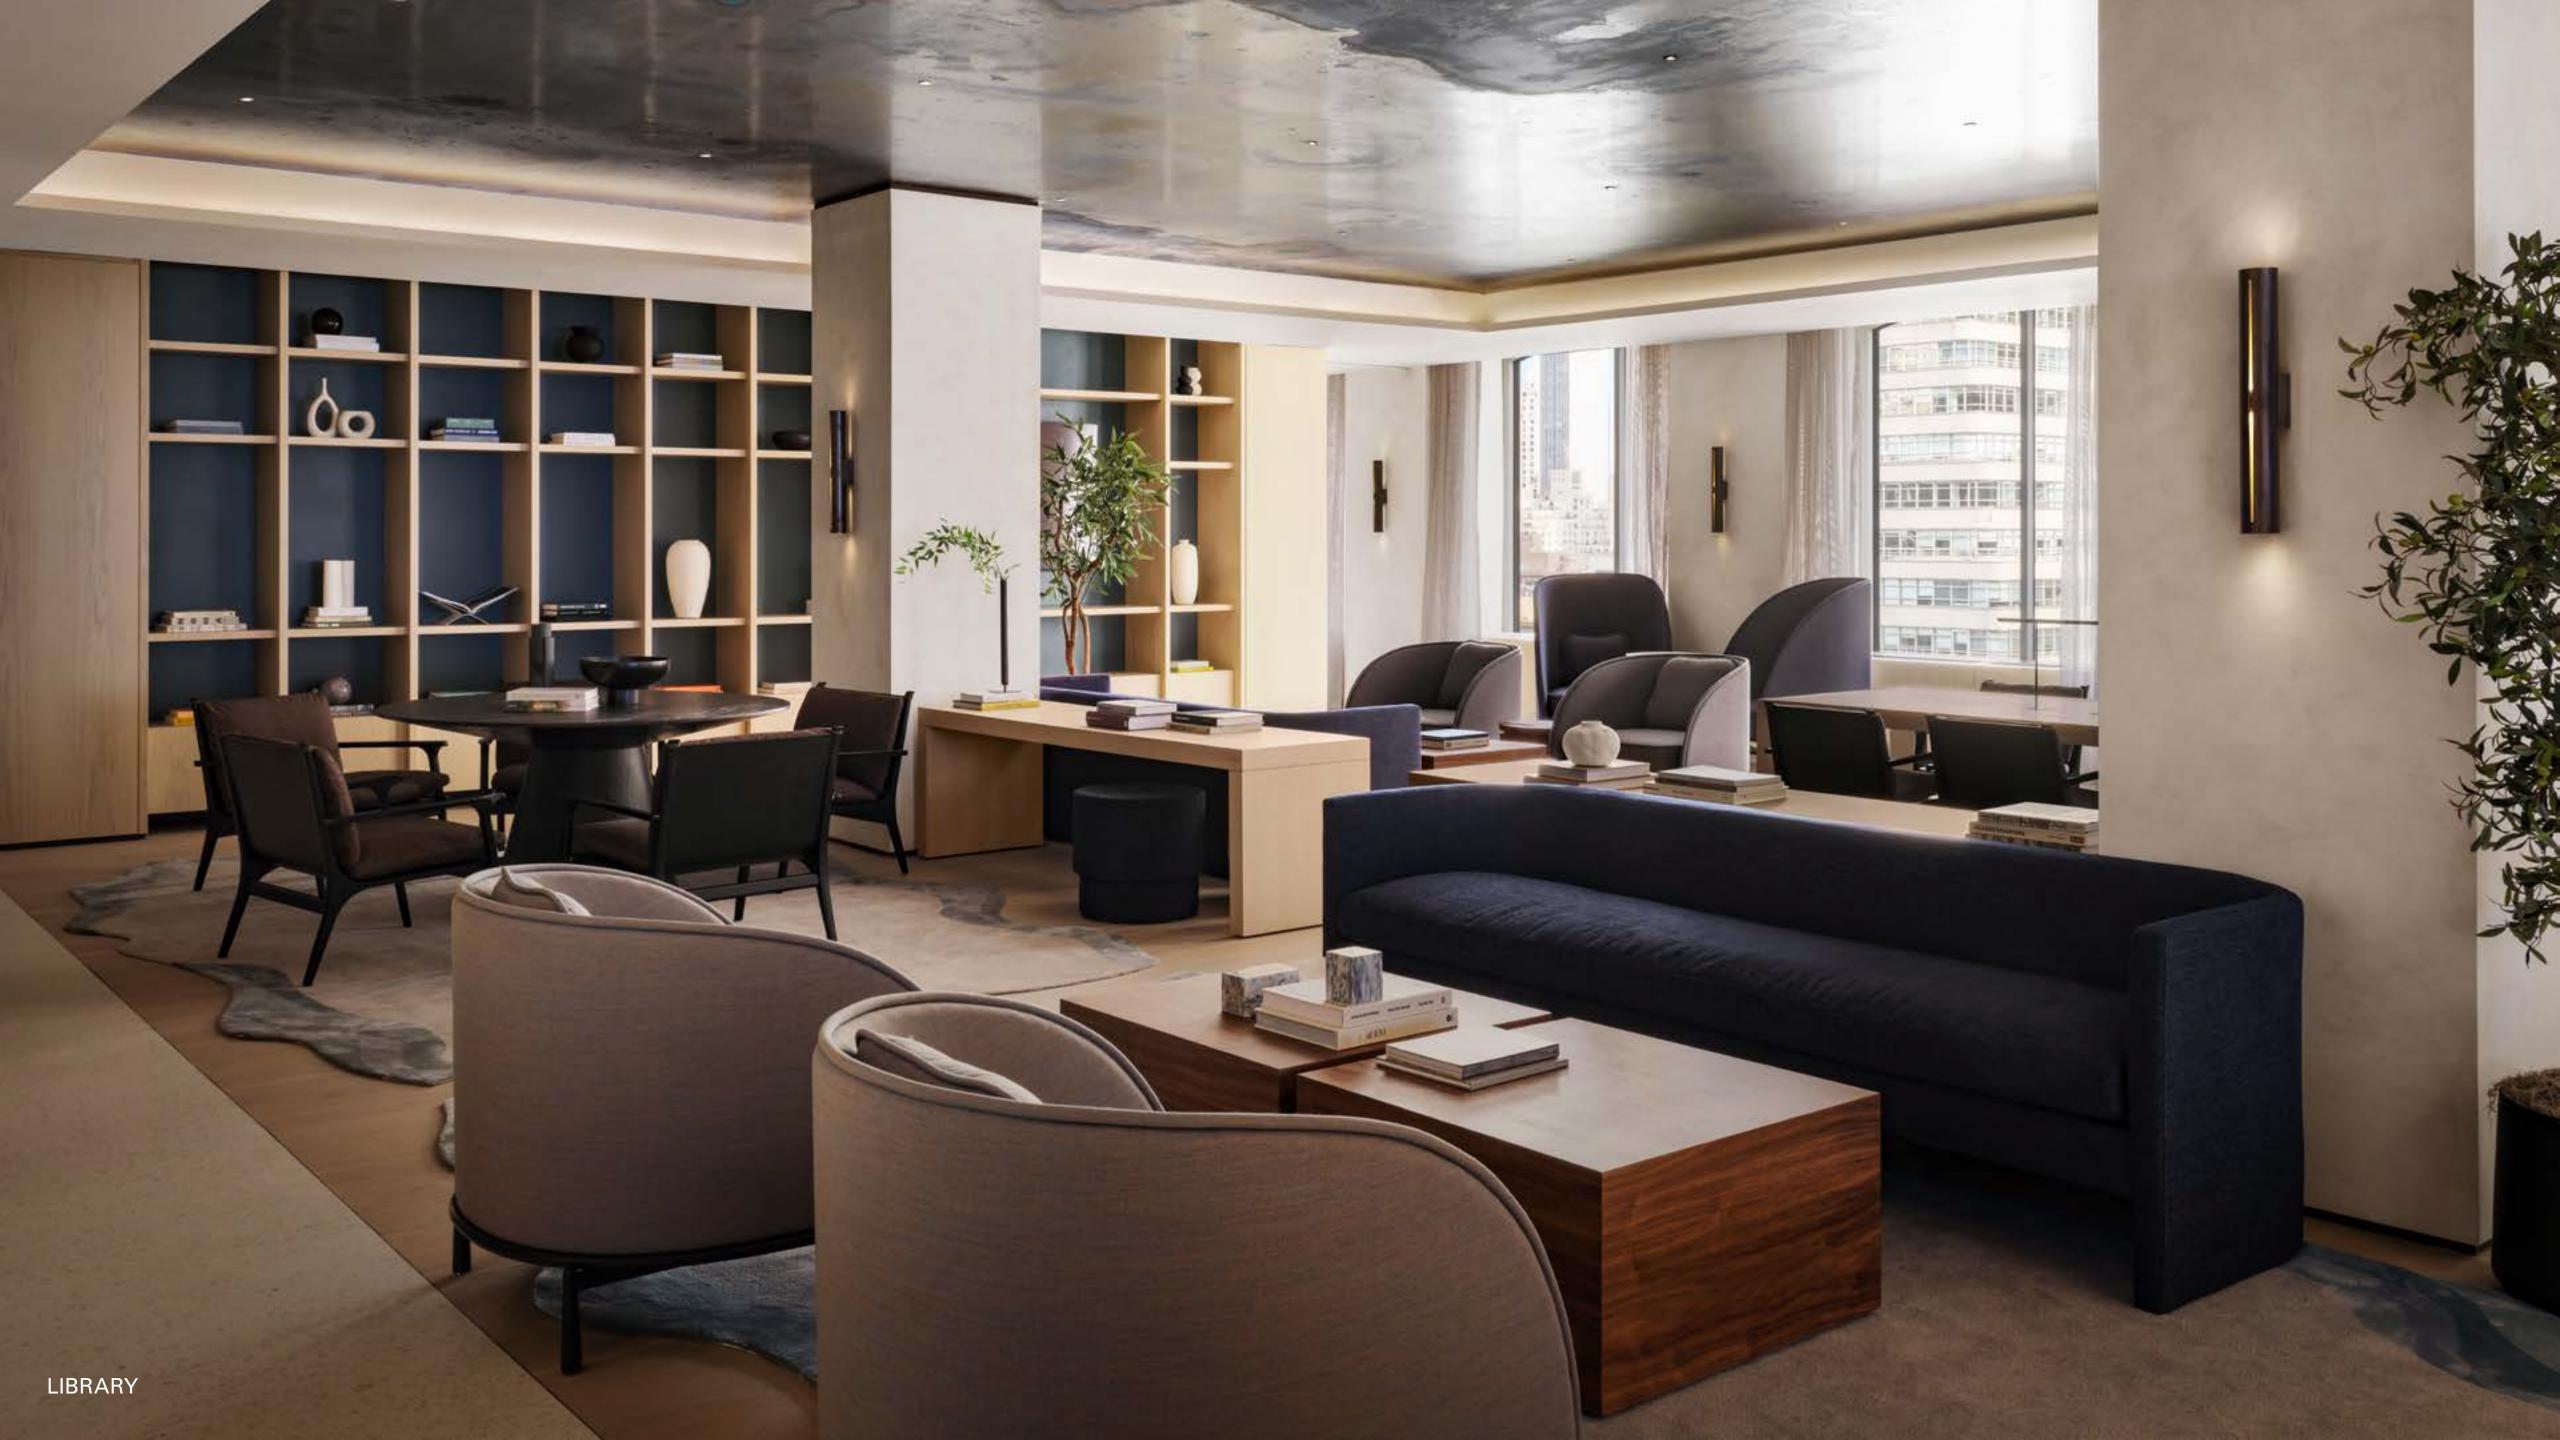

#### Library

Expansive and filled with light, the Library offers an optimal workspace to inspire individual productivity and small group collaboration.