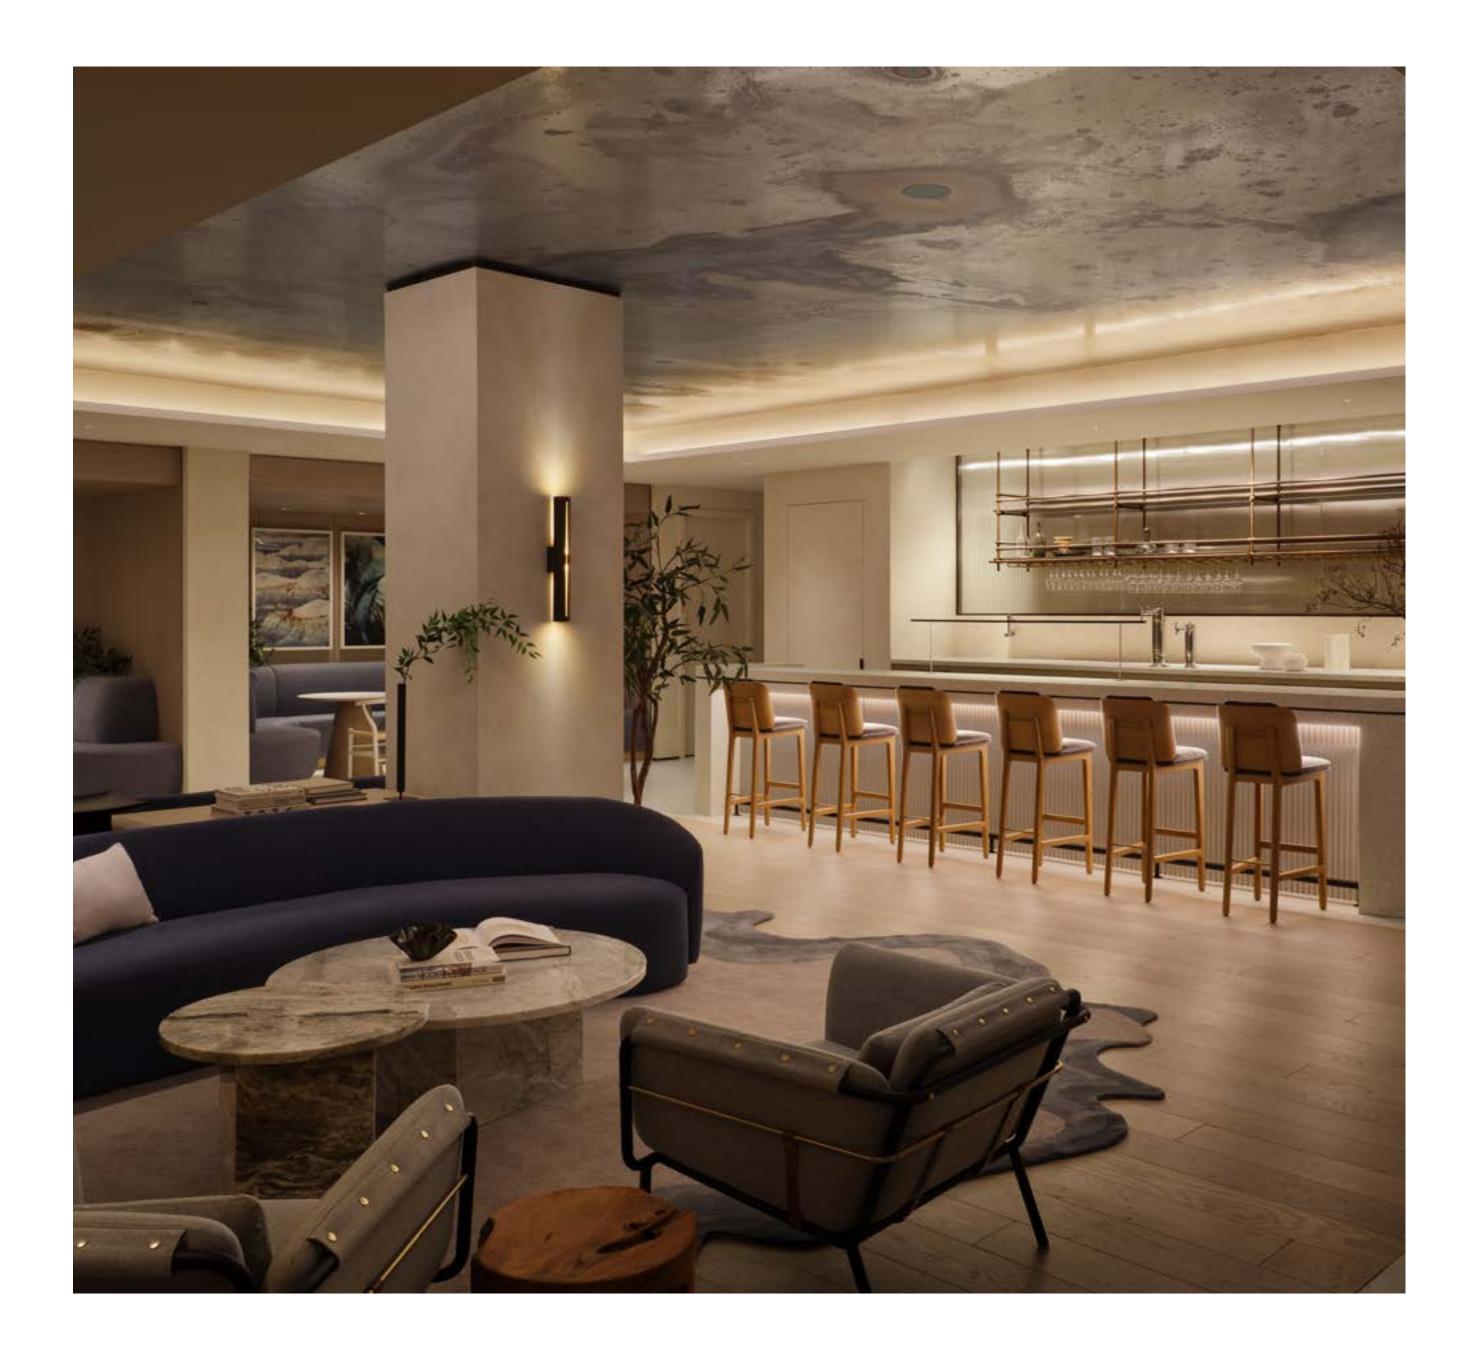

Introducing
Oasis: Sage's
New Amenity
Program

Work and play.
Board meeting to happy hour.
Oasis defines your ideal
work-life balance.

From coffee meetings in the Cafe Bar, to client meetings in the Board Room, to a martini in the Lounge— Oasis hosts the dynamic and curated spaces needed for productivity and wellness through every touchpoint.

Designed by Fogarty Finger, Oasis at 437 Madison Avenue includes includes a Cafe Bar, Lounge, Winter Garden, Library, Forum (including a Town Hall, Training Center, Boardroom, and Salon Meeting Room), Terrace Garden, Breakout Studios, and a Meditation Studio.

#### Lounge

Attached to the Cafe Bar, the Lounge provides seating to dine, work, and socialize.