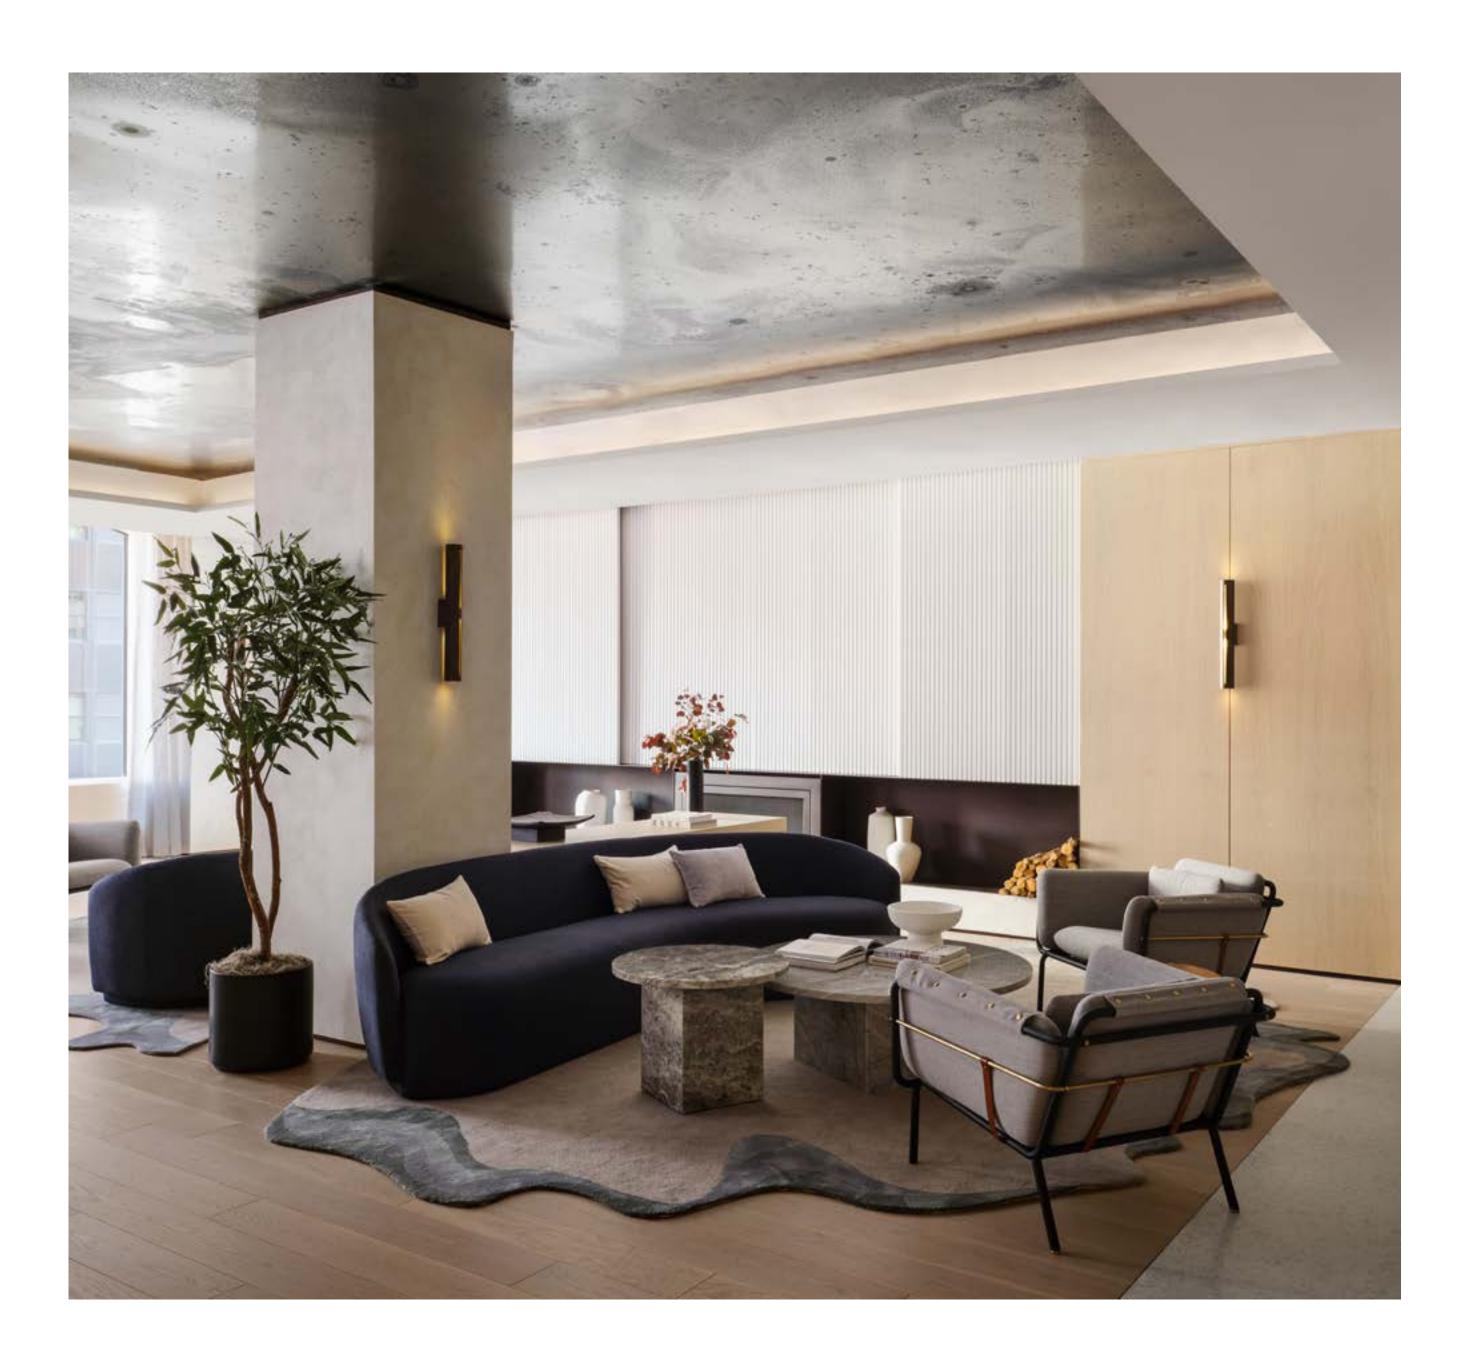

Introducing
Oasis: Sage's
New Amenity
Program

Work and play.
Board meeting to happy hour.
Oasis defines your ideal
work-life balance.

From coffee meetings in the Cafe Bar, to client meetings in the Board Room, to a martini in the Lounge— Oasis hosts the dynamic and curated spaces needed for productivity and wellness through every touchpoint.

Designed by Fogarty Finger, Oasis at 437 Madison Avenue includes includes a Cafe Bar, Lounge, Winter Garden, Library, Forum (including a Town Hall, Training Center, Boardroom, and Salon Meeting Room), Terrace Garden, Breakout Studios, and a Meditation Studio.

#### Library

Expansive and filled with light, the Library offers an optimal workspace to inspire individual productivity and small group collaboration.