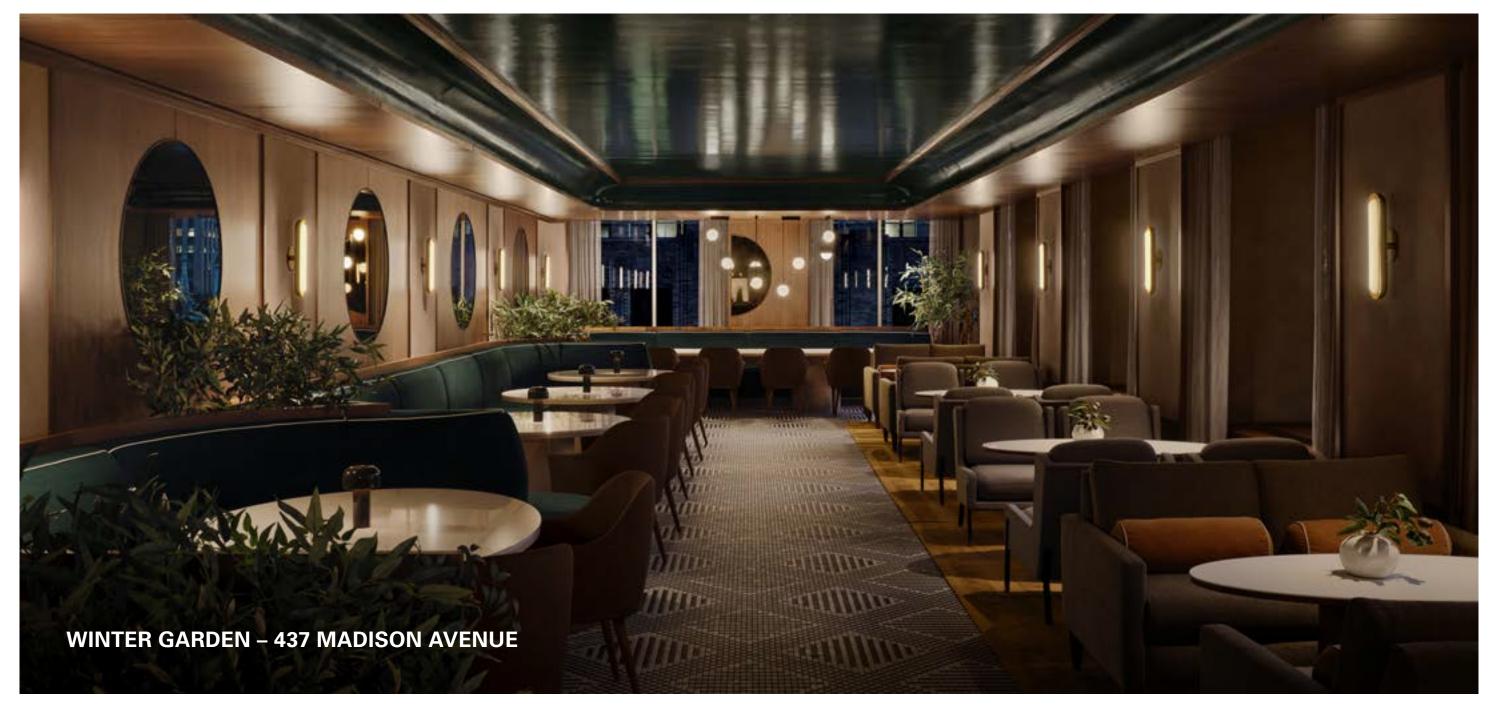

#### Winter Garden

A special event room for private dining with banquette seating.