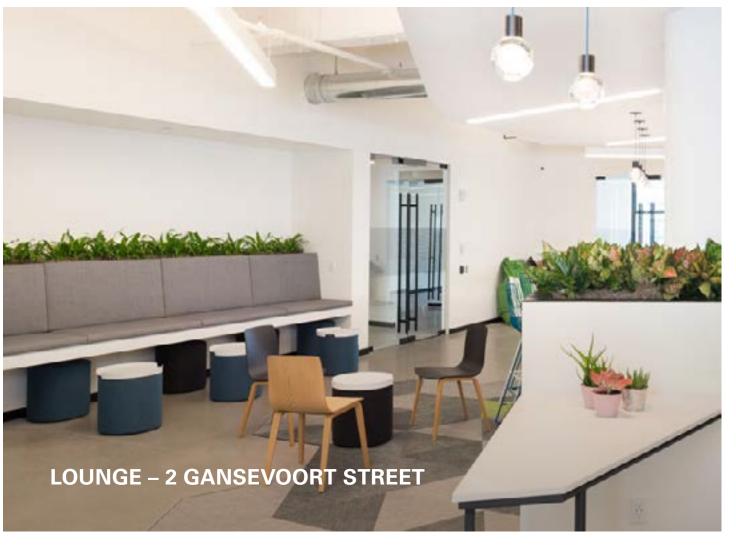

#### Lounge

Attached to the Cafe Bar, the Lounge provides seating to dine, work, and socialize.