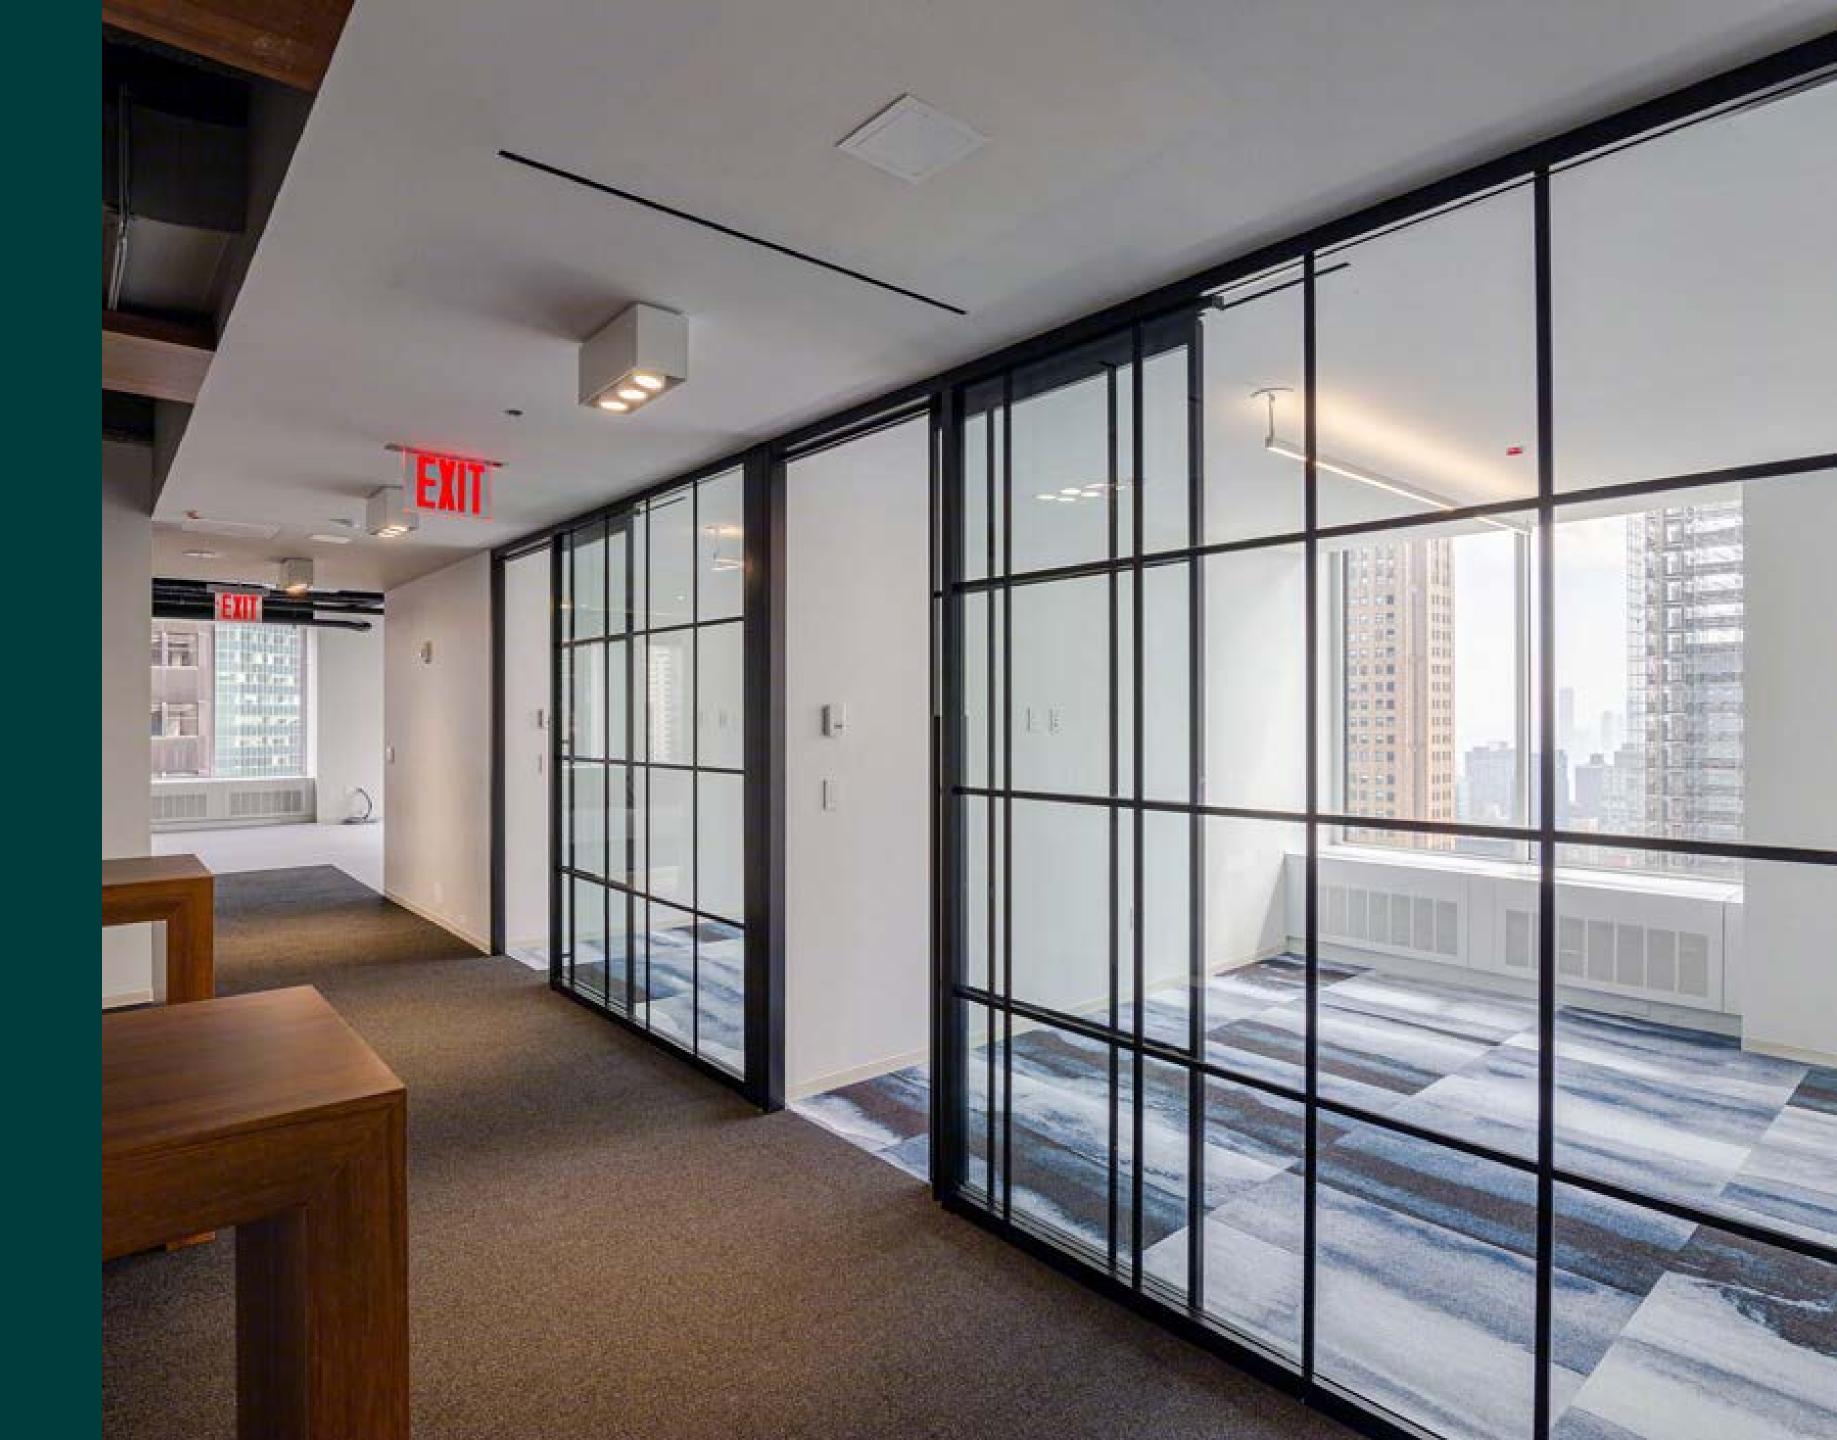

### Balanced

Sage's Balanced design aesthetic is inspired by 437 Madison Avenue's traditional and abstract design. The marble-inspired countertops and full slab backsplash, paired with teak wood black cabinetry, silicone mold bell chandeliers in different colors, and chrome fixtures, create the ultimate balance for productivity and serenity. Additionally, the private offices' storefront glass makes use of a divided light pattern, which allows each space to feel more continuous.