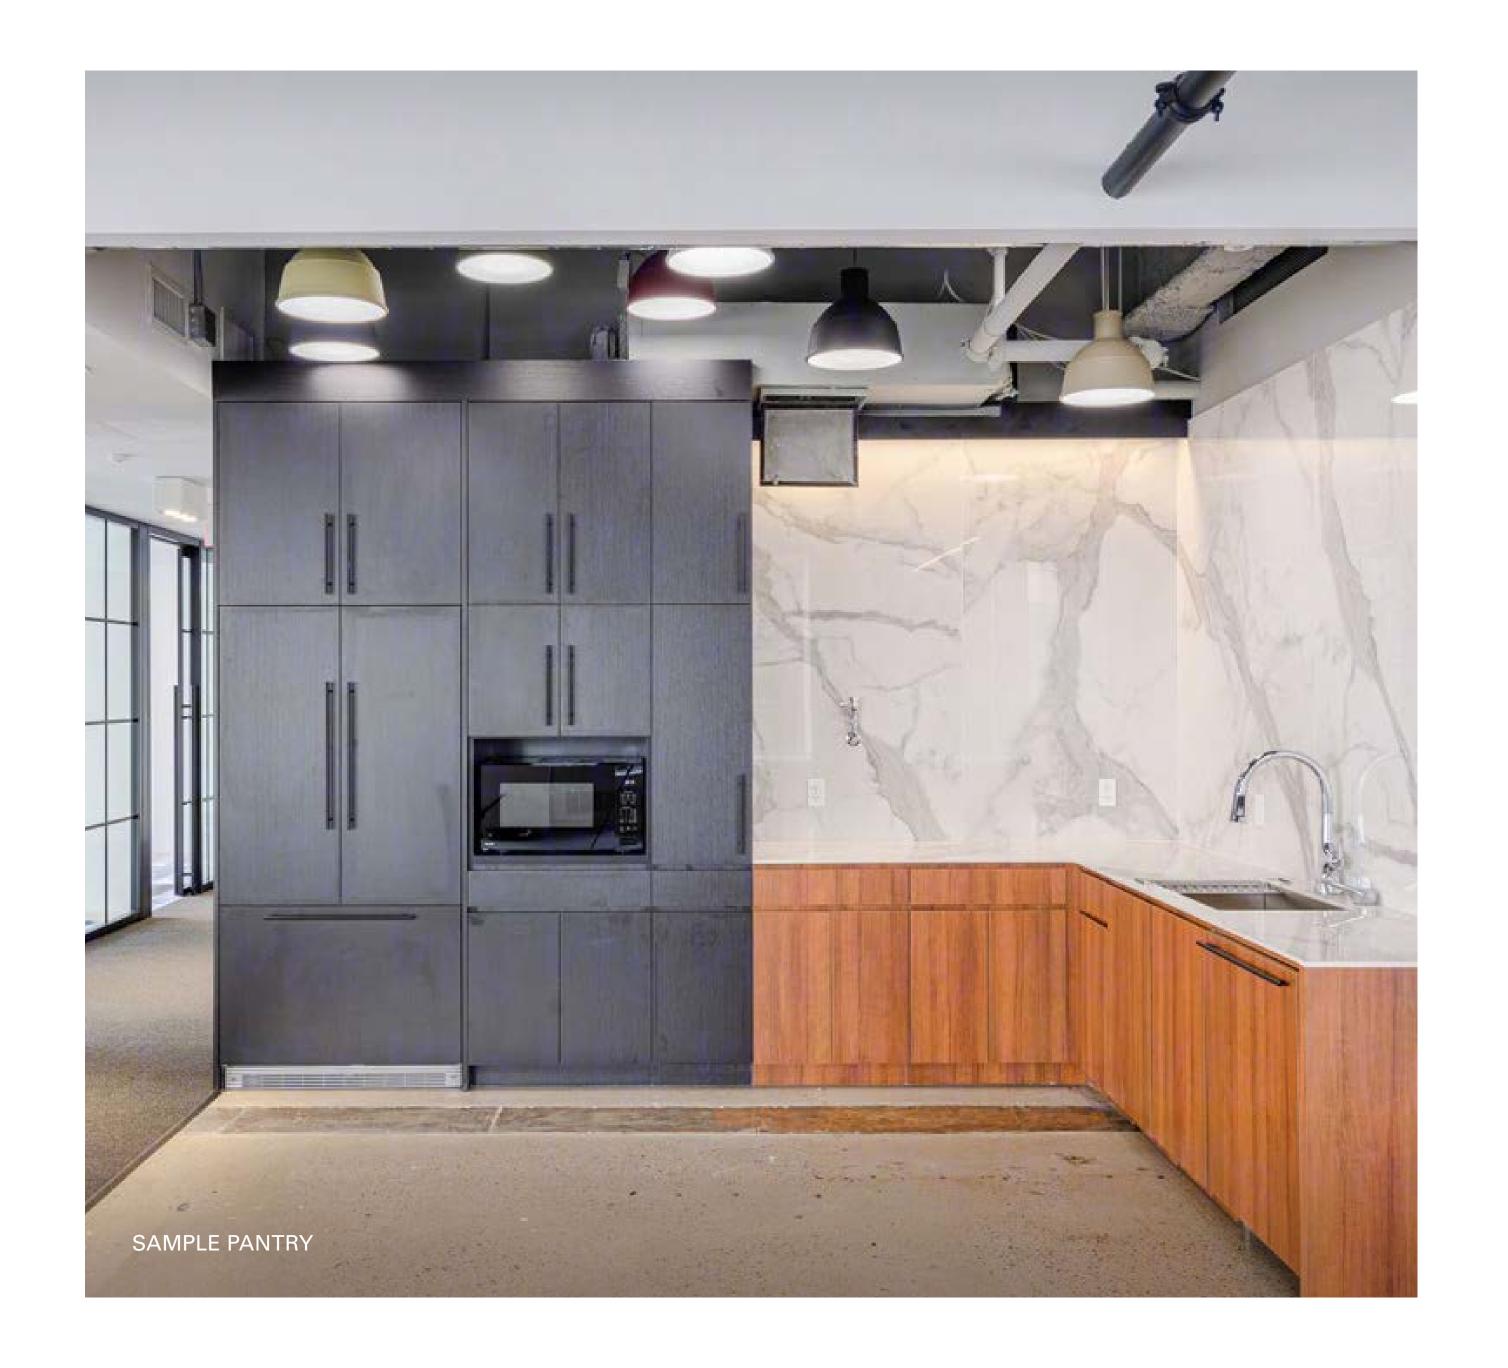

### Balanced

Sage's Balanced design aesthetic is inspired by 437 Madison Avenue's traditional and abstract design. The marble-inspired countertops and full slab backsplash, paired with teak wood black cabinetry, silicone mold bell chandeliers in different colors, and chrome fixtures, create the ultimate balance for productivity and serenity. Additionally, the private offices' storefront glass makes use of a divided light pattern, which allows each space to feel more continuous.