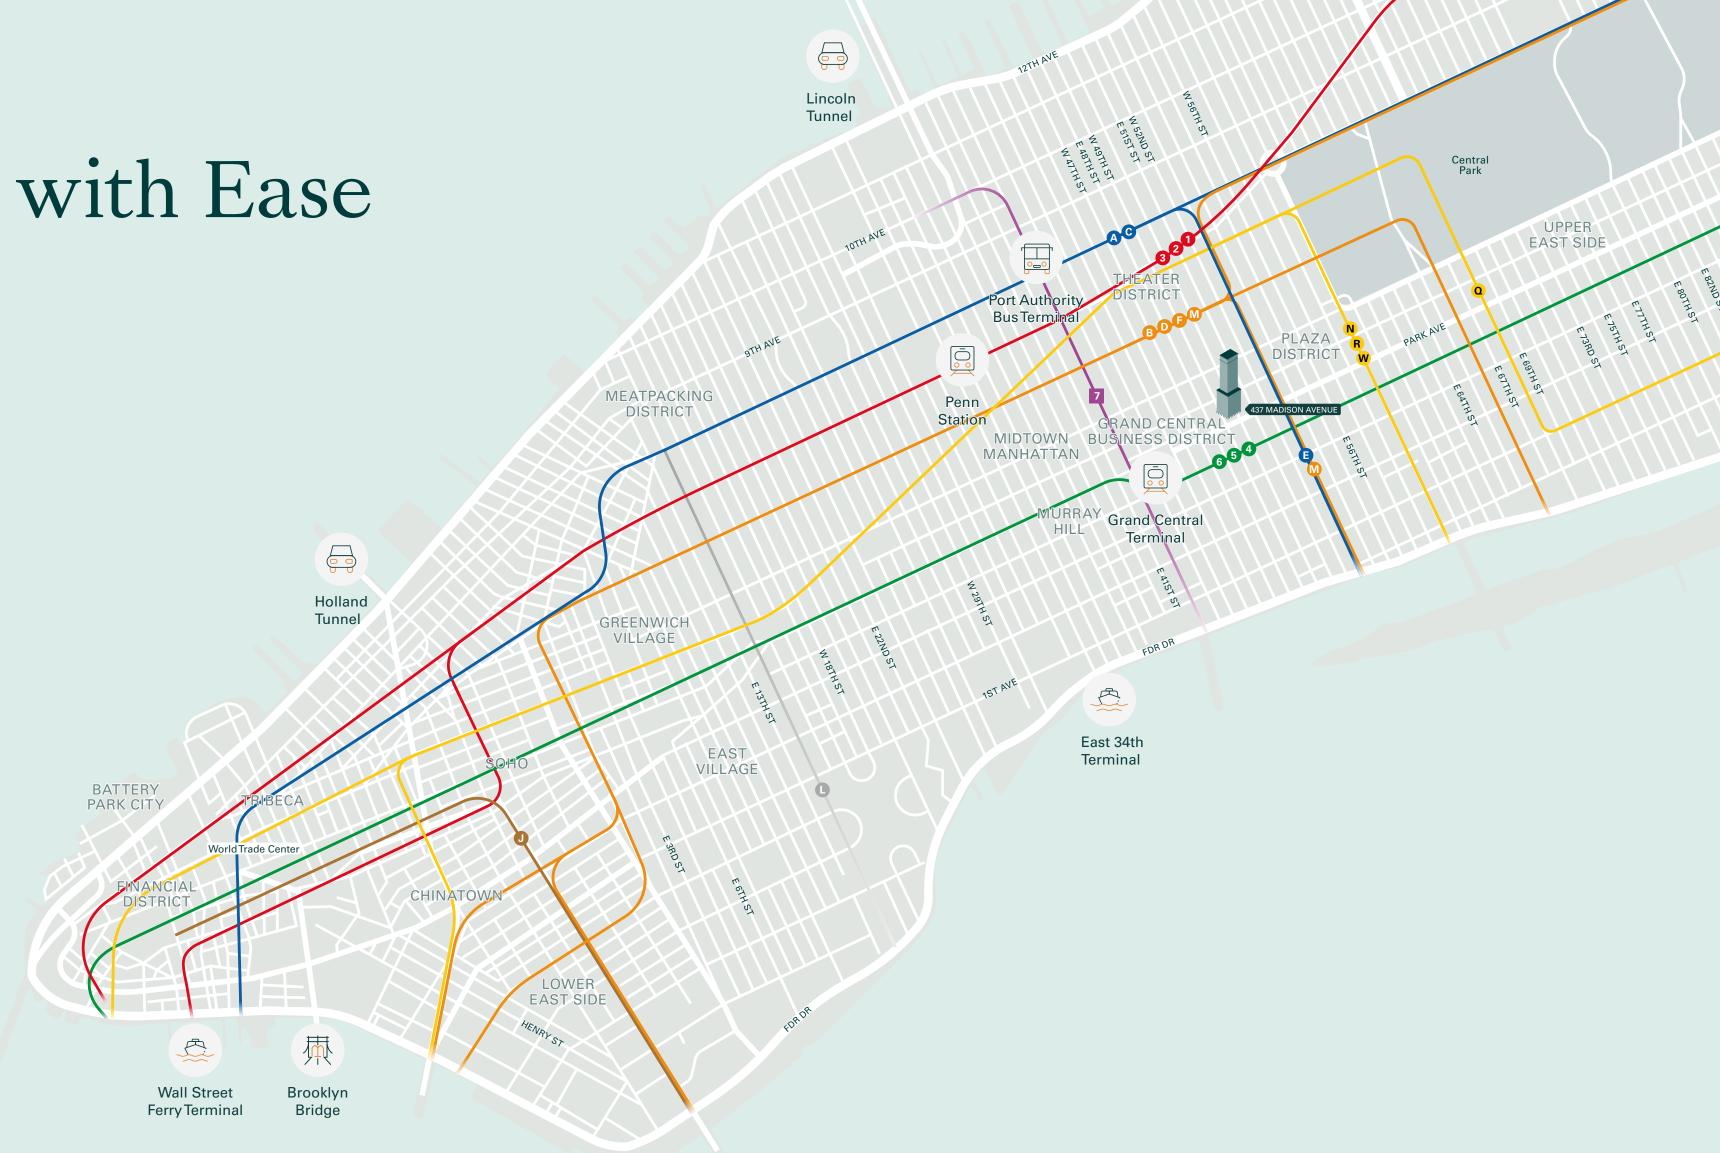

### Commute with Ease

#### **Grand Central**

3 minute walk

#### **Penn Station**

9 minute bike ride 16 minute train ride 26 minute walk

#### **Port Authority**

7 minute bike ride 17 minute train ride 24 minute walk

#### **Lincoln Tunnel**

13 minute bike ride 23 minute train ride

#### **Queensboro Bridge**

13 minute bike ride 24 minute train ride

MANHATTAN

YORKVILLE