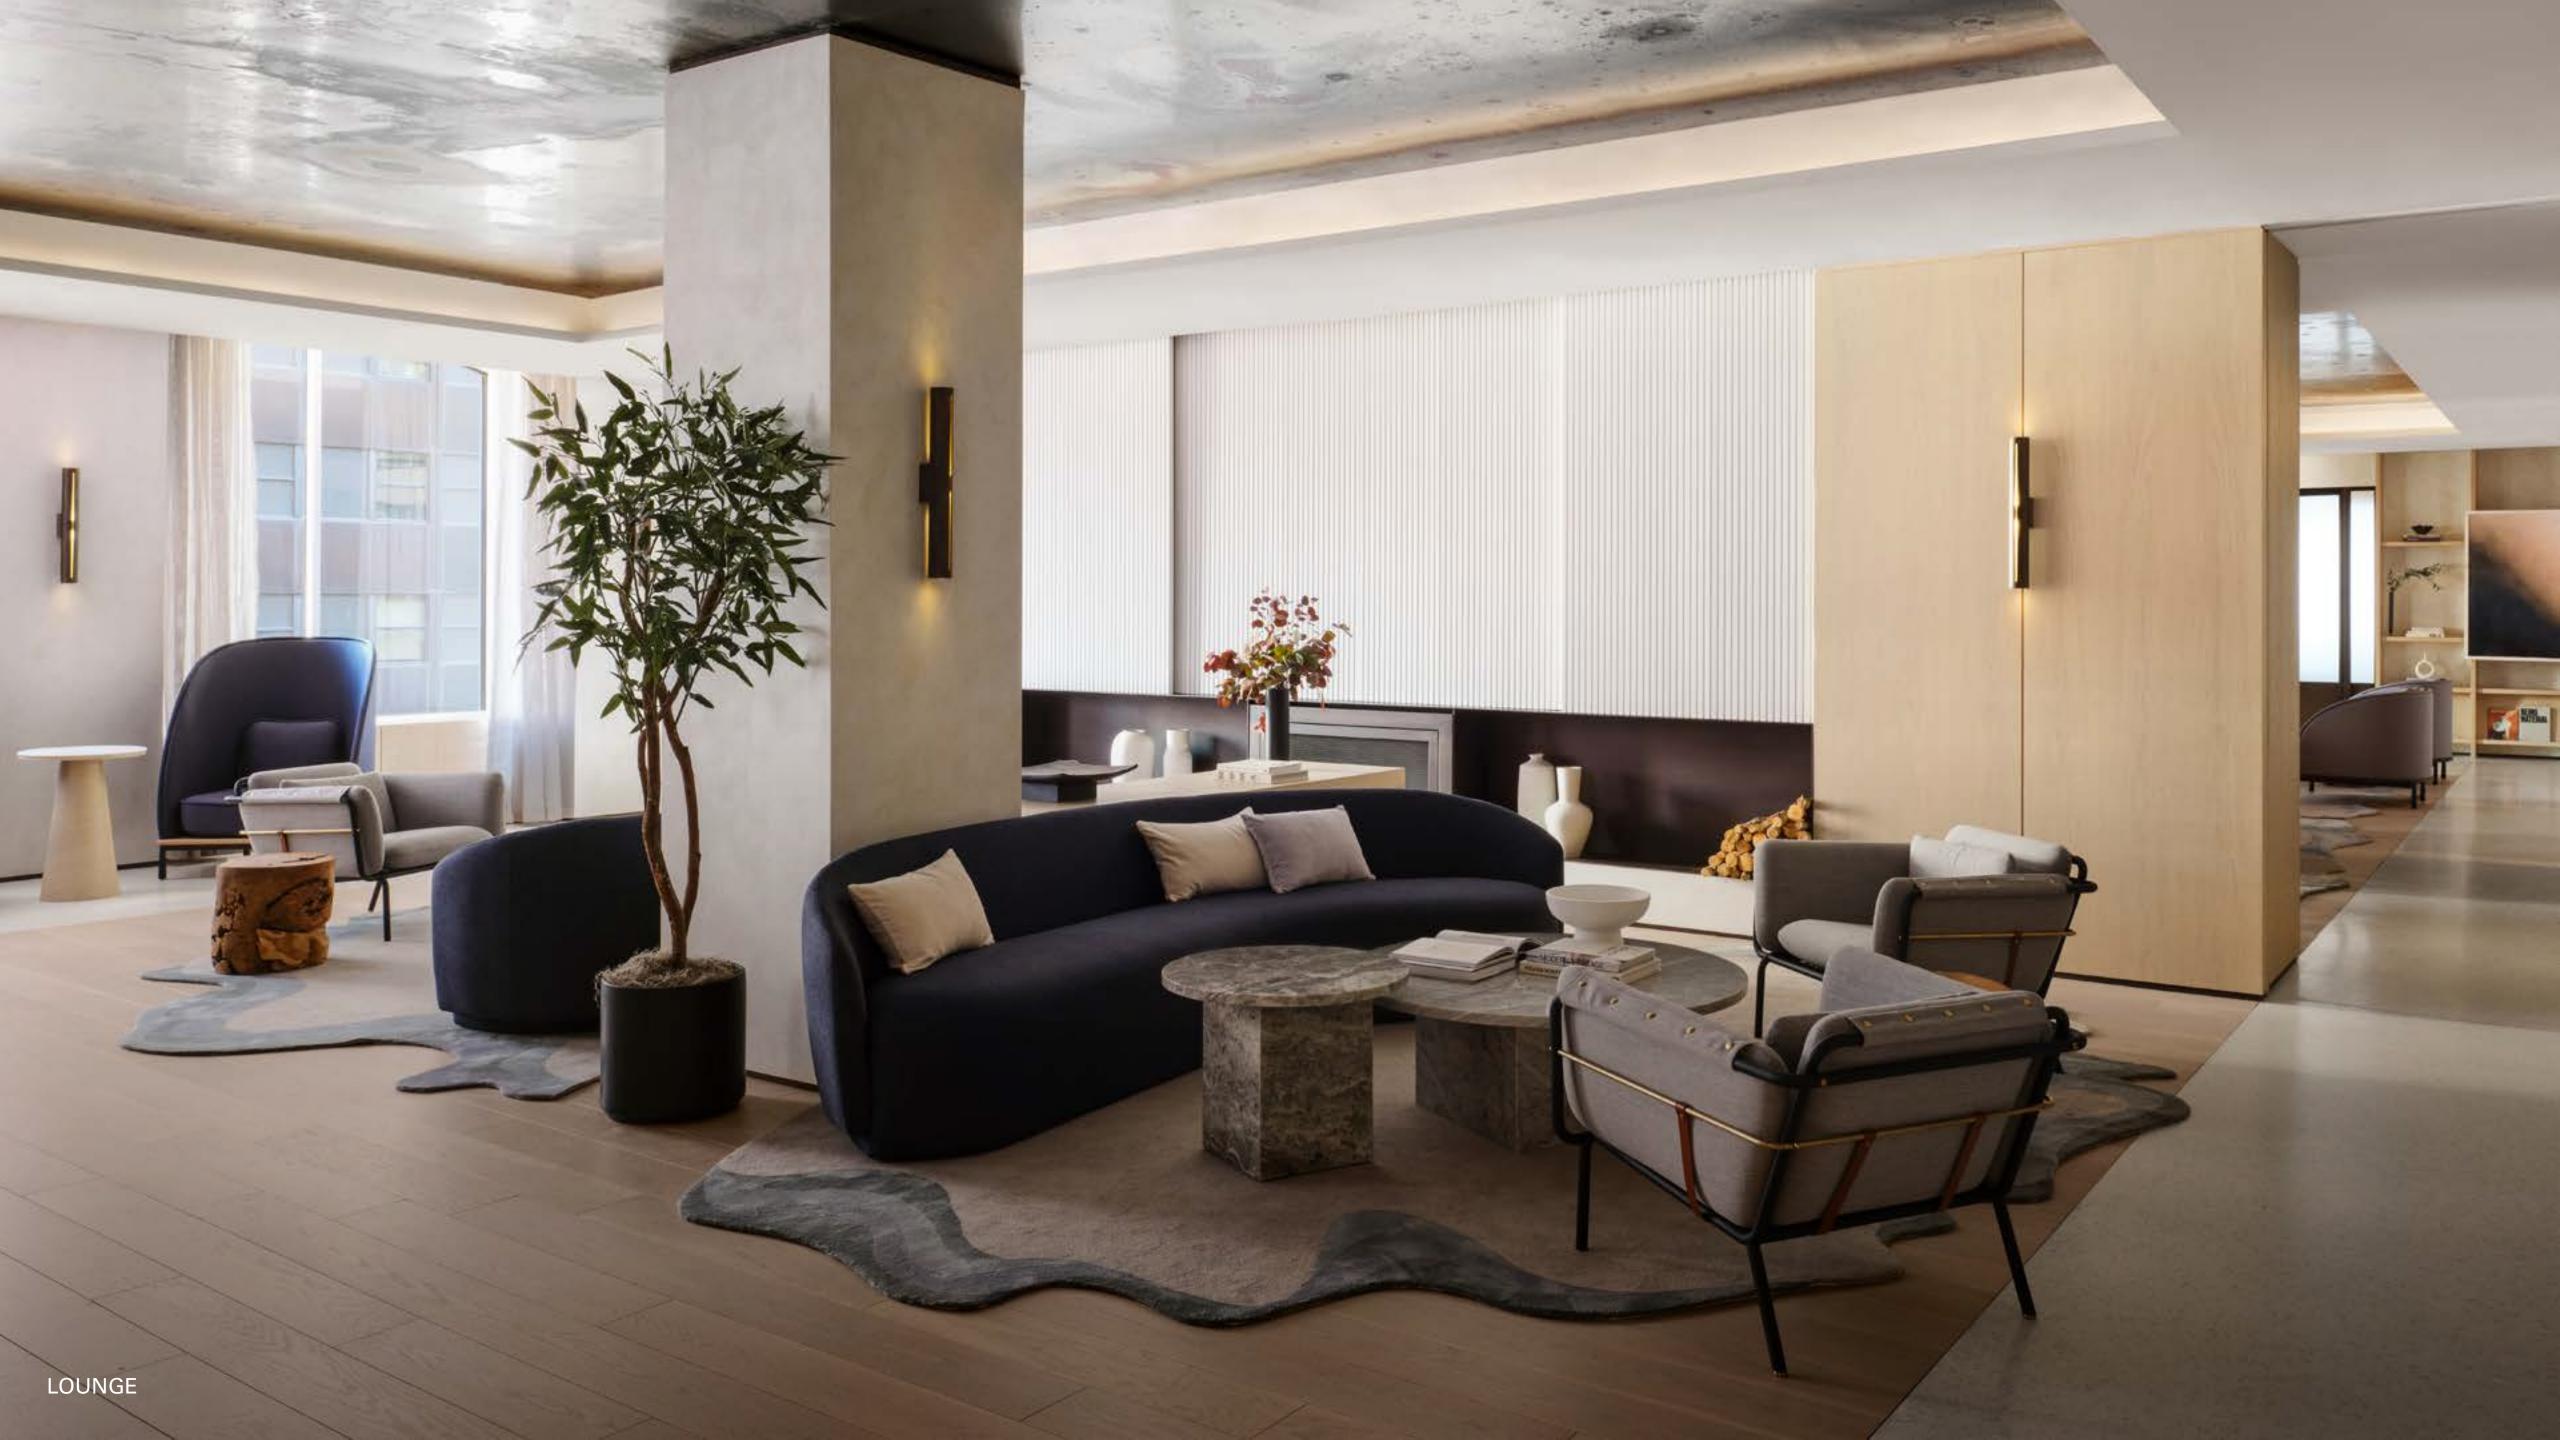

#### Lounge

Attached to the Cafe Bar, the Lounge provides seating to dine, work, and socialize.