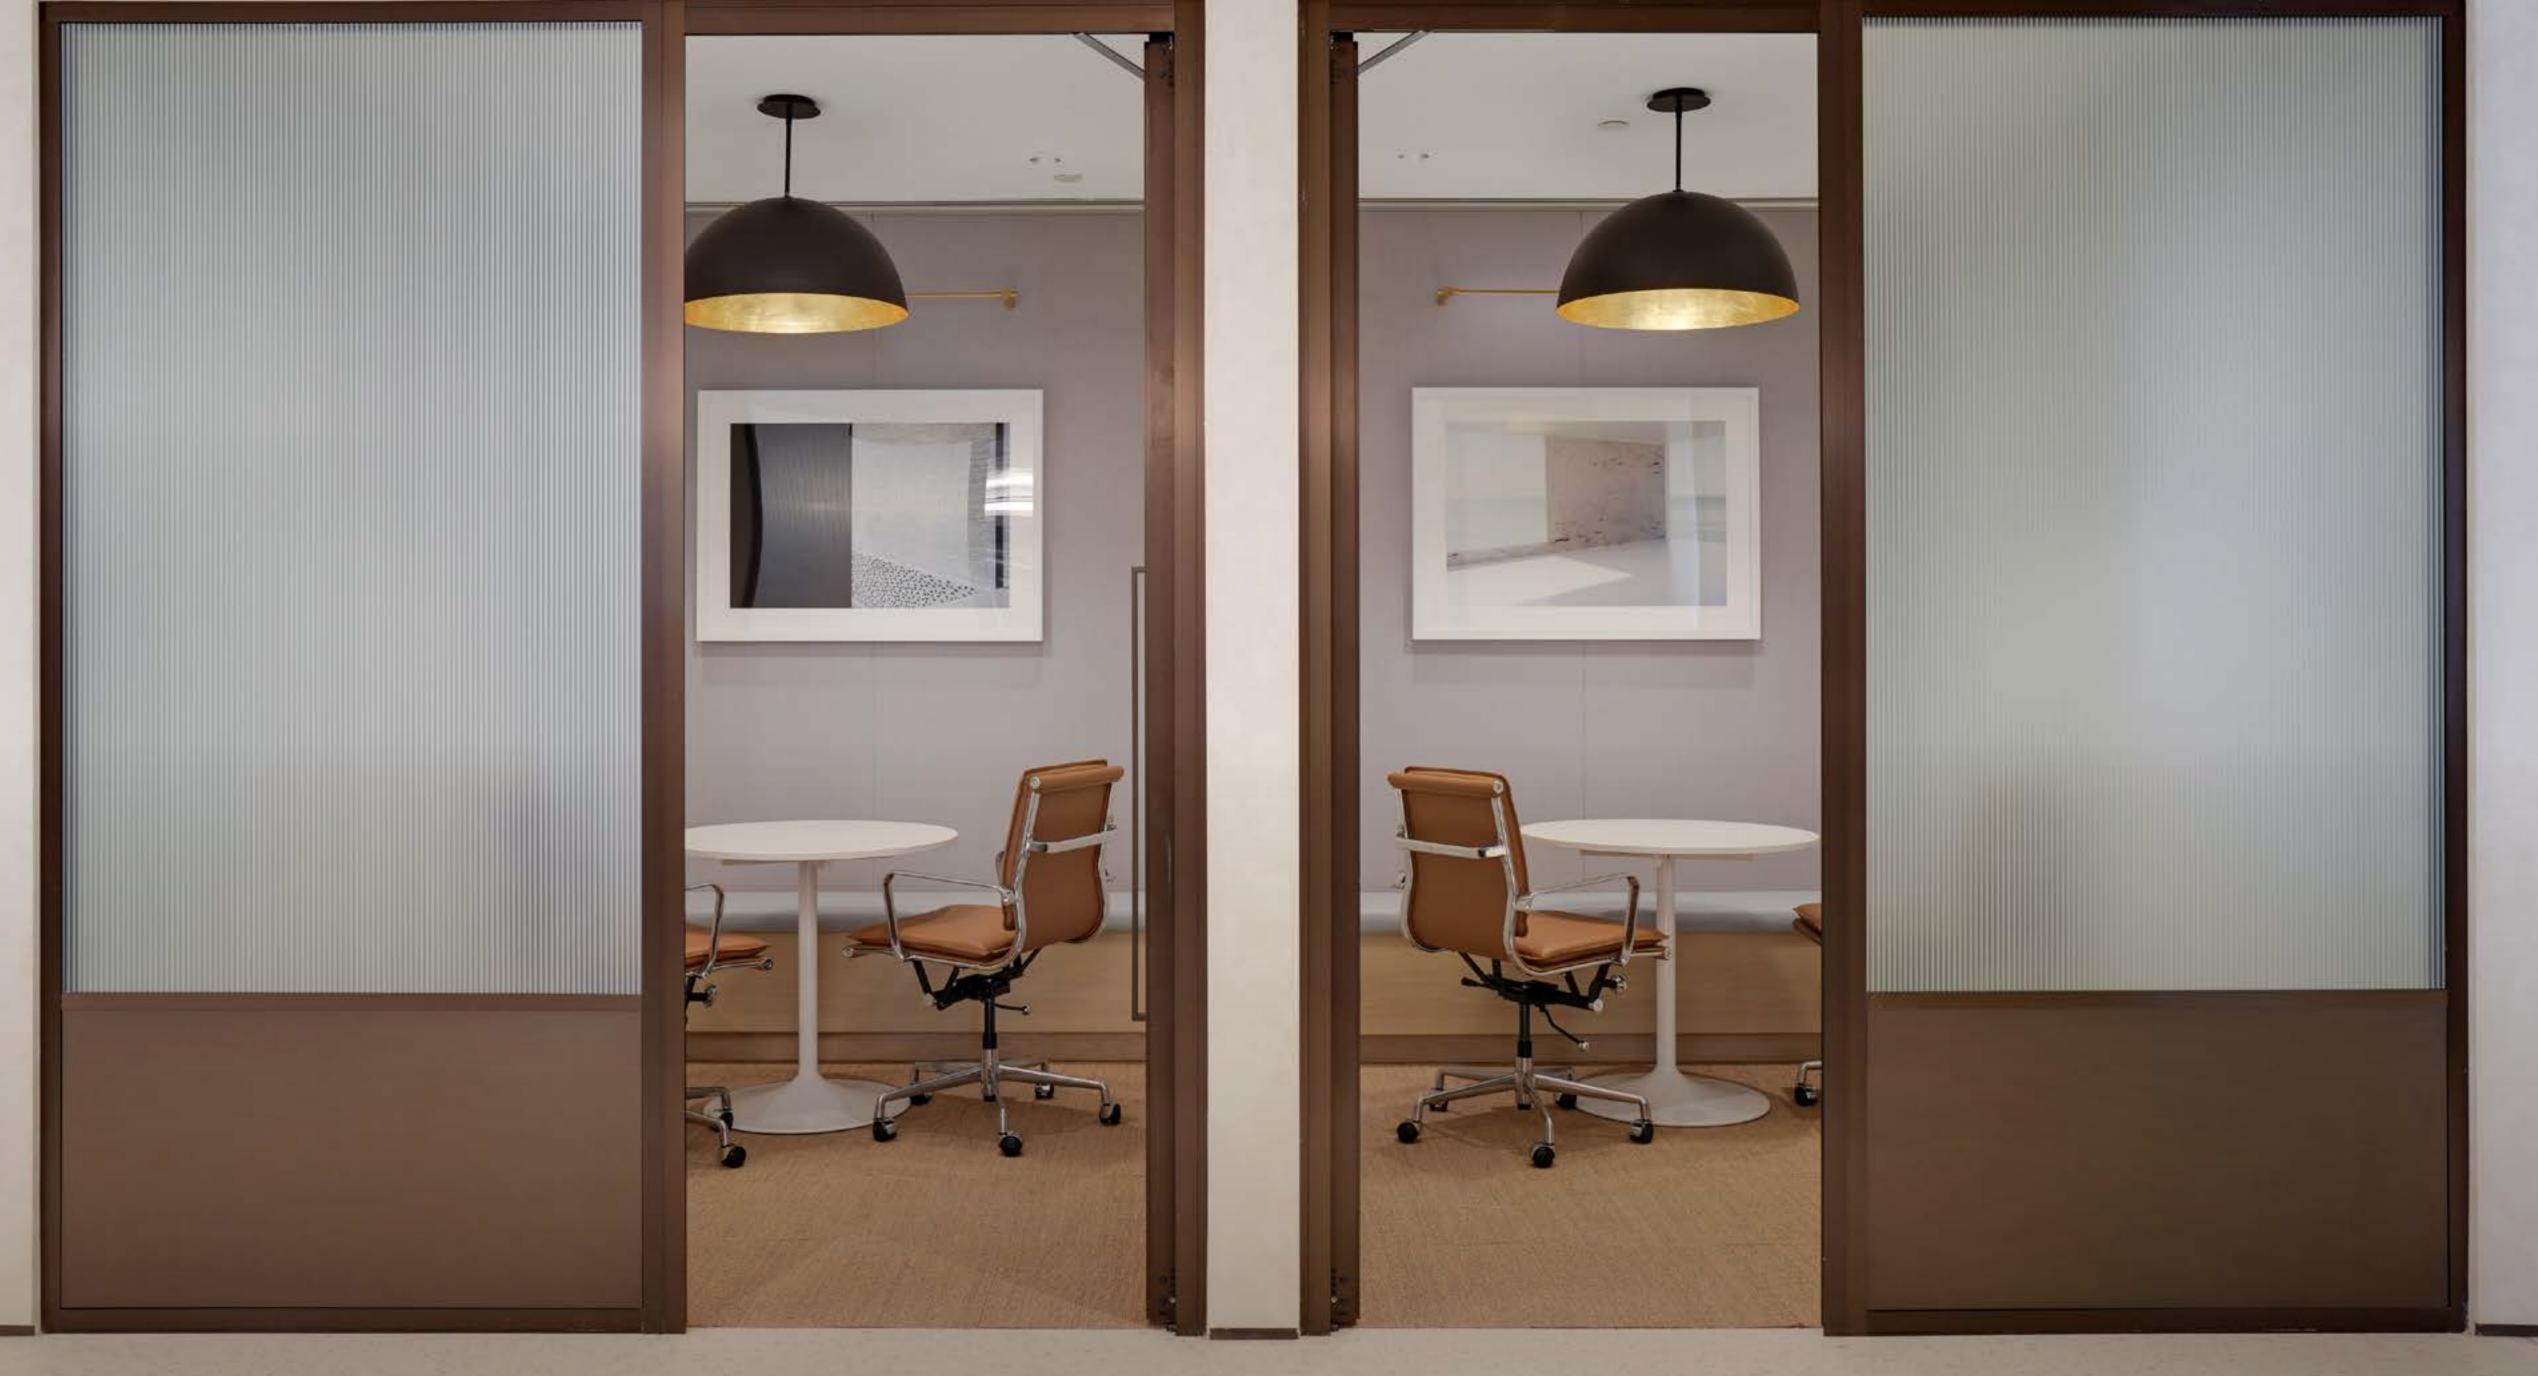

### Balanced

Sage's Balanced design aesthetic is inspired by 437 Madison Avenue's traditional and abstract design. The marble-inspired countertops and full slab backsplash, paired with teak wood black cabinetry, silicone mold bell chandeliers in different colors, and chrome fixtures, create the ultimate balance for productivity and serenity. Additionally, the private offices' storefront glass makes use of a divided light pattern, which allows each space to feel more continuous.

ARABESCATO TILE BACKSPLASH

CALACATTA GOLD TILE COUNTERTOPS

NATURAL TEAK CABINETRY

BLACK MATTE TILE BACKSPLASH